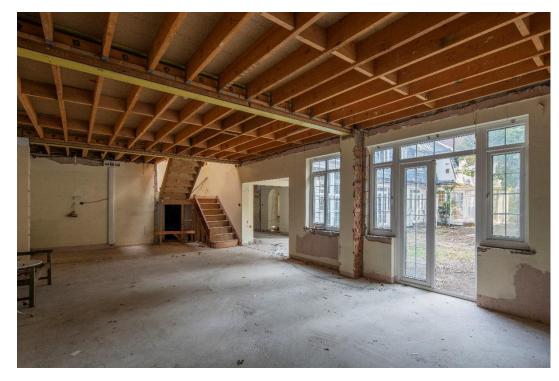

## GROVE END ROAD, ST JOHN'S WOOD NW8

Set down a private driveway is this rare opportunity to acquire a derelict two storey family home in the heart of St John's Wood (current total area, 657 sq m / 7,074 sq ft), with recently lapsed planning permissions; one to refurbish the existing home, or the more recent permission, to demolish and construct a new contemporary home or to build two substantial townhouses.