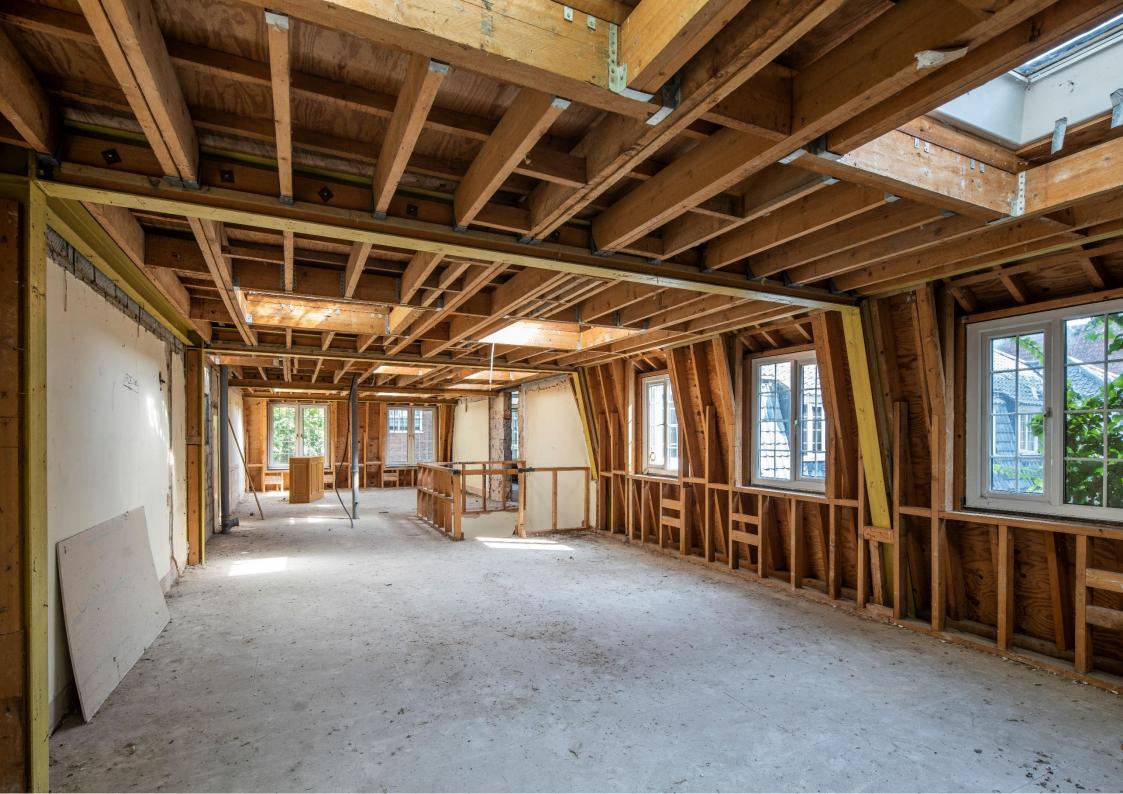

## GROVE END ROAD, ST JOHN'S WOOD NW8

Set down a private driveway is this rare opportunity to acquire a derelict two storey family home in the heart of St John's Wood (current total area, 657 sq m / 7,074 sq ft), with recently lapsed planning permissions; one to refurbish the existing home, or the more recent permission, to demolish and construct a new contemporary home or to build two substantial townhouses.