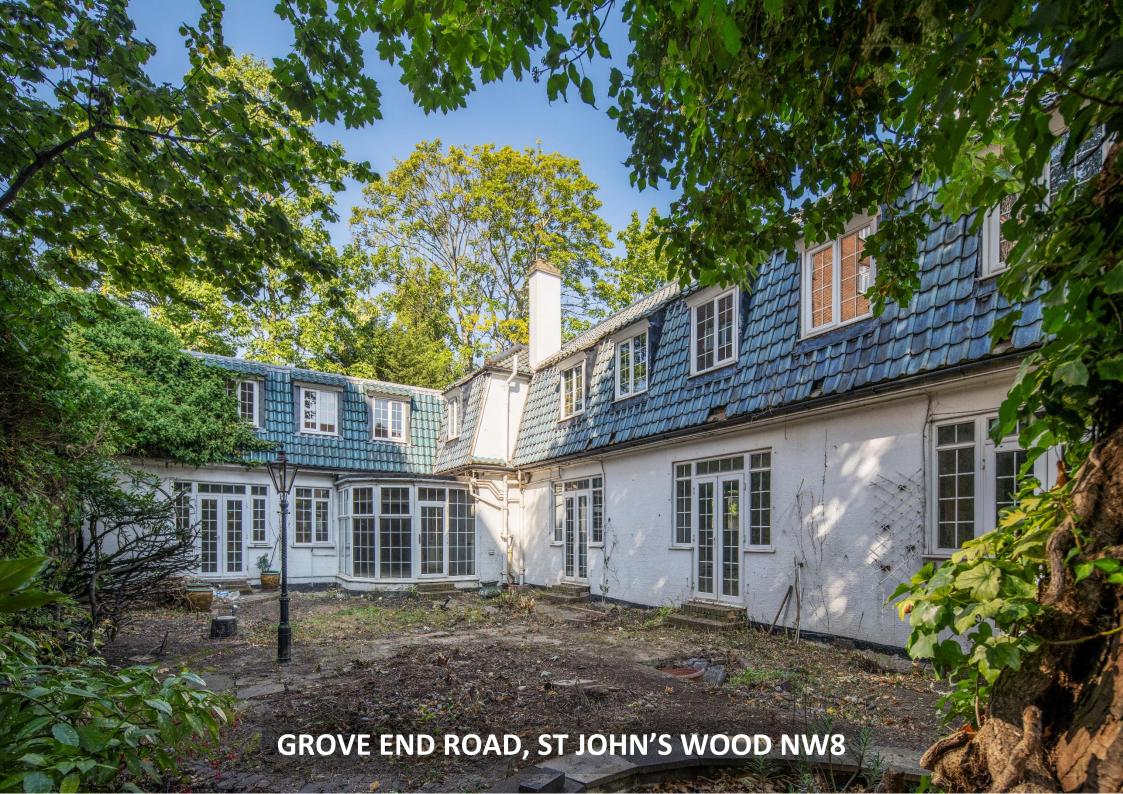

## GROVE END ROAD, ST JOHN'S WOOD NW8

Set down a private driveway is this rare opportunity to acquire a derelict two storey family home in the heart of St John's Wood (current total area, 657 sq m / 7,074 sq ft), with recently lapsed planning permissions; one to refurbish the existing home, or the more recent permission, to demolish and construct a new contemporary home or to build two substantial townhouses.

Grove End Road is excellently located within close proximity to all of the amenities of St John's Wood High Street, including St John's Wood Underground Station (Jubilee Line). The open spaces of Regents Park are additionally only a short distance away.