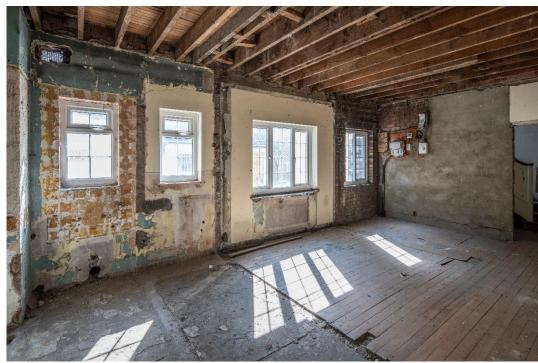

## GROVE END ROAD, ST JOHN'S WOOD NW8

Set down a private driveway is this rare opportunity to acquire a derelict two storey family home in the heart of St John's Wood (current total area, 657 sq m / 7,074 sq ft), with recently lapsed planning permissions; one to refurbish the existing home, or the more recent permission, to demolish and construct a new contemporary home or to build two substantial townhouses.