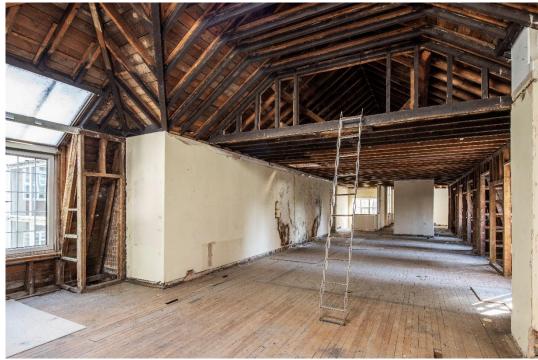

## GROVE END ROAD, ST JOHN'S WOOD NW8

Set down a private driveway is this rare opportunity to acquire a derelict two storey family home in the heart of St John's Wood (current total area, 657 sq m / 7,074 sq ft), with recently lapsed planning permissions; one to refurbish the existing home, or the more recent permission, to demolish and construct a new contemporary home or to build two substantial townhouses.