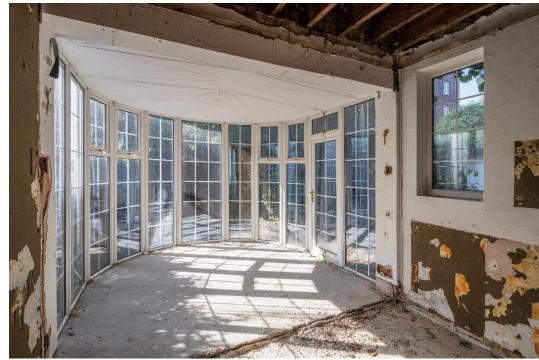

## GROVE END ROAD, ST JOHN'S WOOD NW8

Set down a private driveway is this rare opportunity to acquire a derelict two storey family home in the heart of St John's Wood (current total area, 657 sq m / 7,074 sq ft), with recently lapsed planning permissions; one to refurbish the existing home, or the more recent permission, to demolish and construct a new contemporary home or to build two substantial townhouses.