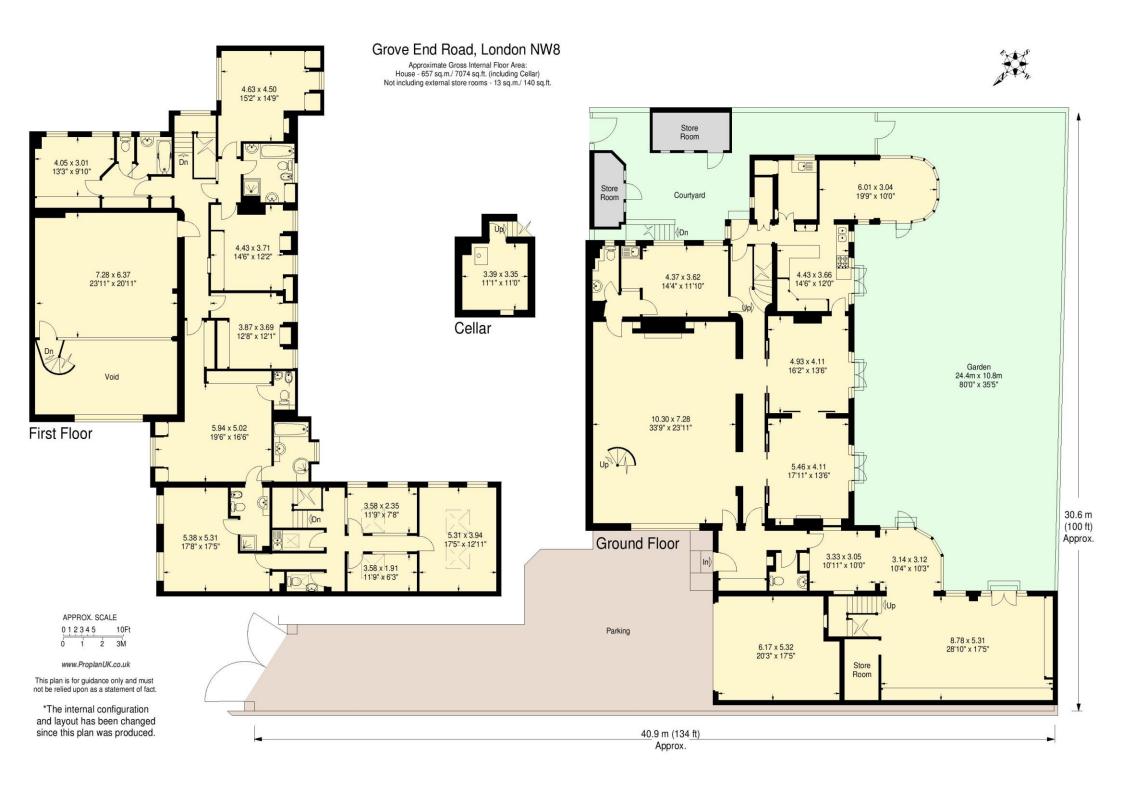

## GROVE END ROAD, ST JOHN'S WOOD NW8

Set down a private driveway is this rare opportunity to acquire a derelict two storey family home in the heart of St John's Wood (current total area, 657 sq m / 7,074 sq ft), with recently lapsed planning permissions; one to refurbish the existing home, or the more recent permission, to demolish and construct a new contemporary home or to build two substantial townhouses.