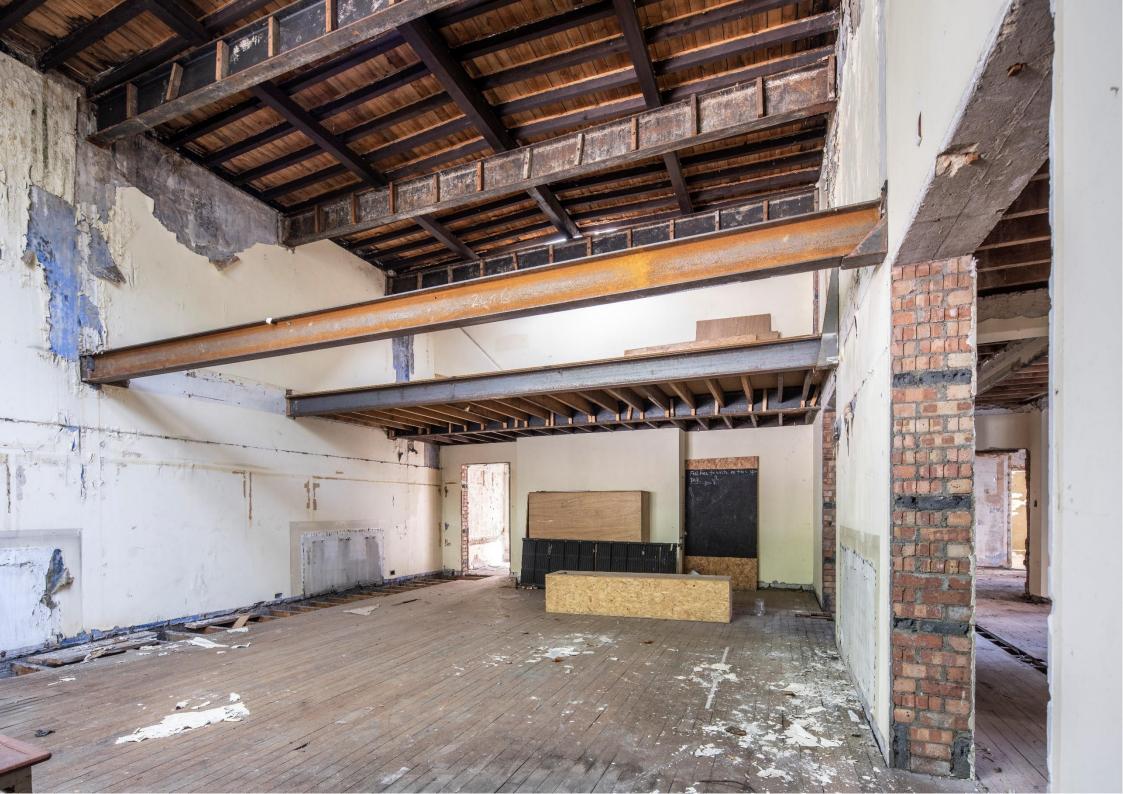

## GROVE END ROAD, ST JOHN'S WOOD NW8

Set down a private driveway is this rare opportunity to acquire a derelict two storey family home in the heart of St John's Wood (current total area, 657 sq m / 7,074 sq ft), with recently lapsed planning permissions; one to refurbish the existing home, or the more recent permission, to demolish and construct a new contemporary home or to build two substantial townhouses.