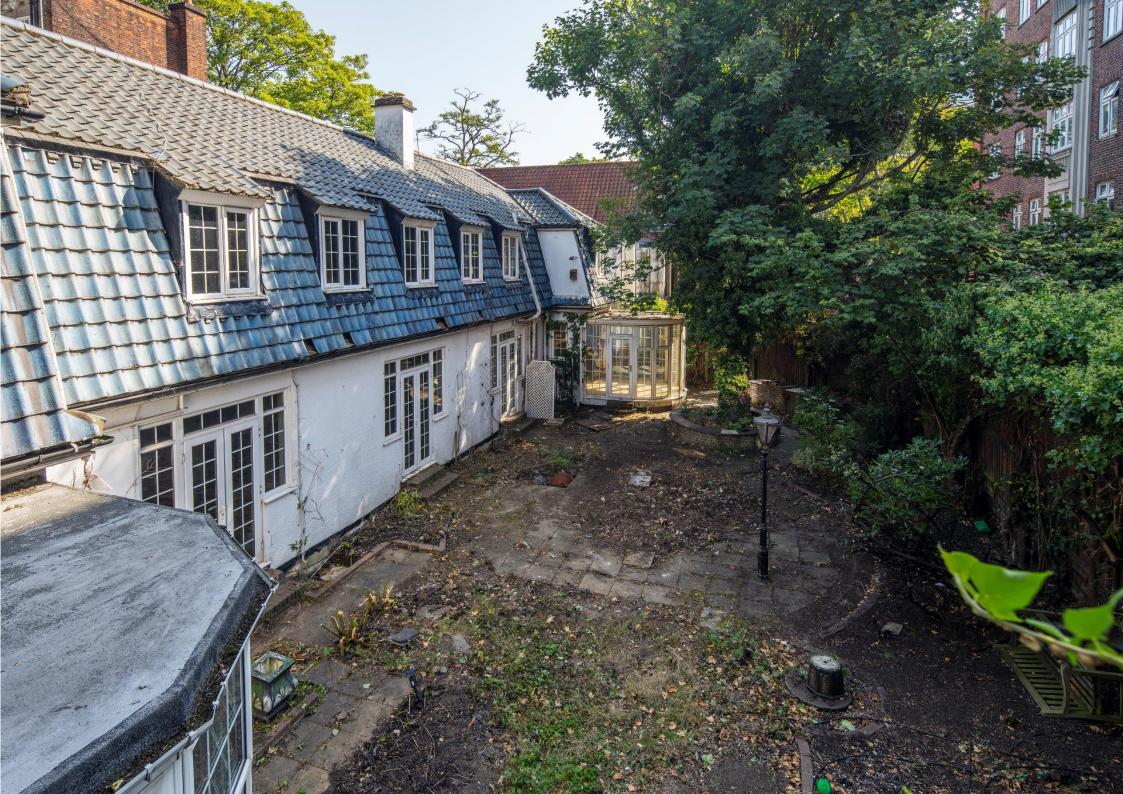

## GROVE END ROAD, ST JOHN'S WOOD NW8

Set down a private driveway is this rare opportunity to acquire a derelict two storey family home in the heart of St John's Wood (current total area, 657 sq m / 7,074 sq ft), with recently lapsed planning permissions; one to refurbish the existing home, or the more recent permission, to demolish and construct a new contemporary home or to build two substantial townhouses.