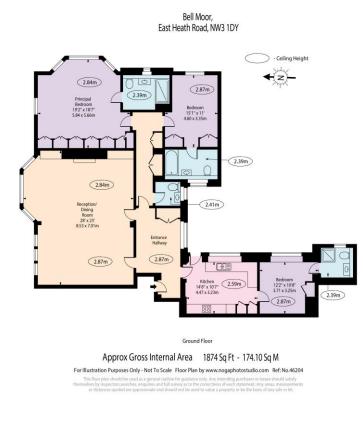

## Impressive apartment • Three bedrooms & three bathrooms • Magnificent proportions • Summit of Hampstead Village • Opposite the Heath

#### About this property

Set within this prestigious mansion block at the summit of Hampstead Village, this spacious apartment has a magnificent reception room, grand master bedroom suite, and two further bedroom with en-suite bathrooms. The property is well presented retaining period detailing and original features and there is a communal heating and hot water system. There are mature communal gardens surrounding the building and parking on a first come first served basis.