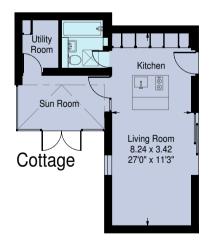

## 4 OAK HILL PARK, HAMPSTEAD VILLAGE NW3

A unique opportunity to purchase a detached house contained within approximately half an acre of land. Located within the tranquillity and privacy provided by the Oak Hill Park Estate in the heart of Hampstead Village. The property is comprised of a principal residence of 5,078 sq ft/471 sq, that includes a self-contained flat, and a detached single storey cottage/studio of 498 sq ft/46 sq m. Ample parking is provided on both the gated driveway and within the double garage.

## Oak Hill Park, London NW3

Gross internal area (approx):

House - 471.8 sq.m / 5078 sq.ft (including plant room, garage and attached flat)

Cottage - 46.3 sq.m / 498 sq.ft

For identification purposes only. Not to scale.