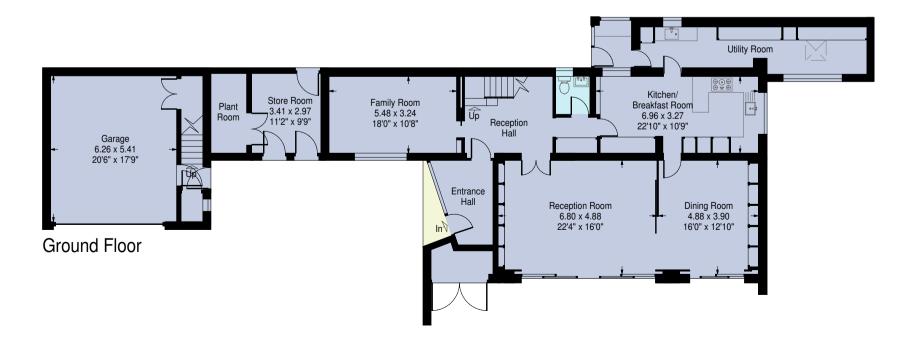

## Oak Hill Park, London NW3

Gross internal area (approx):

House - 471.8 sq.m / 5078 sq.ft (including plant room, garage and attached flat)

Cottage - 46.3 sq.m / 498 sq.ft

For identification purposes only. Not to scale.