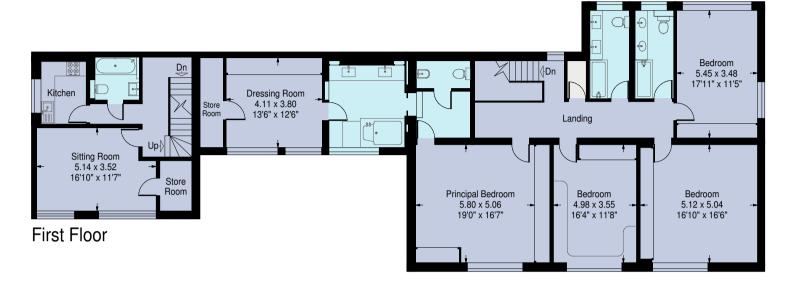

## Oak Hill Park, London NW3

Gross internal area (approx):

House - 471.8 sq.m / 5078 sq.ft (including plant room, garage and attached flat)

Cottage - 46.3 sq.m / 498 sq.ft

For identification purposes only. Not to scale.