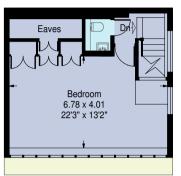

## Oak Hill Park, London NW3

Gross internal area (approx):

House - 471.8 sq.m / 5078 sq.ft (including plant room, garage and attached flat)

Cottage - 46.3 sq.m / 498 sq.ft

For identification purposes only. Not to scale.

Proplan Uk ⊚

Second Floor