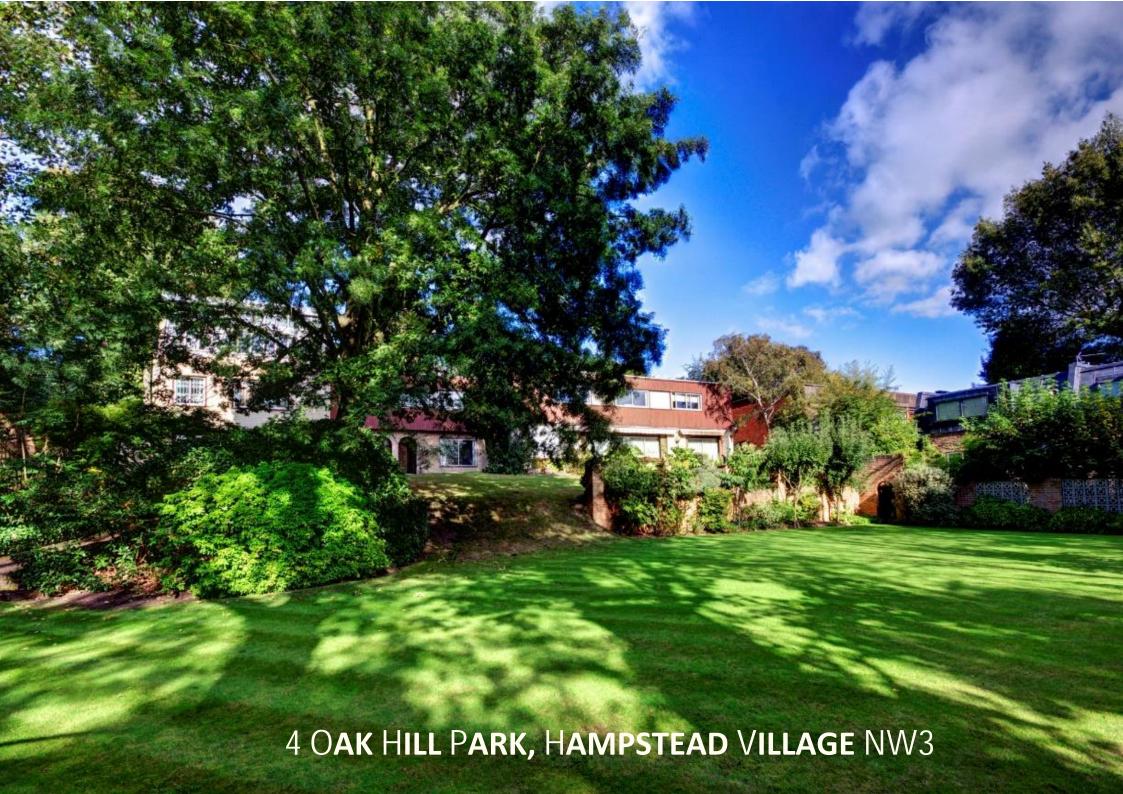

## 4 OAK HILL PARK, HAMPSTEAD VILLAGE NW3

A unique opportunity to purchase a detached house contained within approximately half an acre of land. Located within the tranquillity and privacy provided by the Oak Hill Park Estate in the heart of Hampstead Village. The property is comprised of a principal residence of 5,078 sq ft/471 sq, that includes a self-contained flat, and a detached single storey cottage/studio of 498 sq ft/46 sq m. Ample parking is provided on both the gated driveway and within the double garage.

The property would benefit from modernising or a complete redevelopment that would take advantage of the spectacular views across the London landscape and country like setting of magnificent lawns and mature gardens.

The house is less than 0.5 of a mile from Hampstead Village and less than 4 miles from the West End.

**ASKING PRICE: £8,950,000 FREEHOLD** 