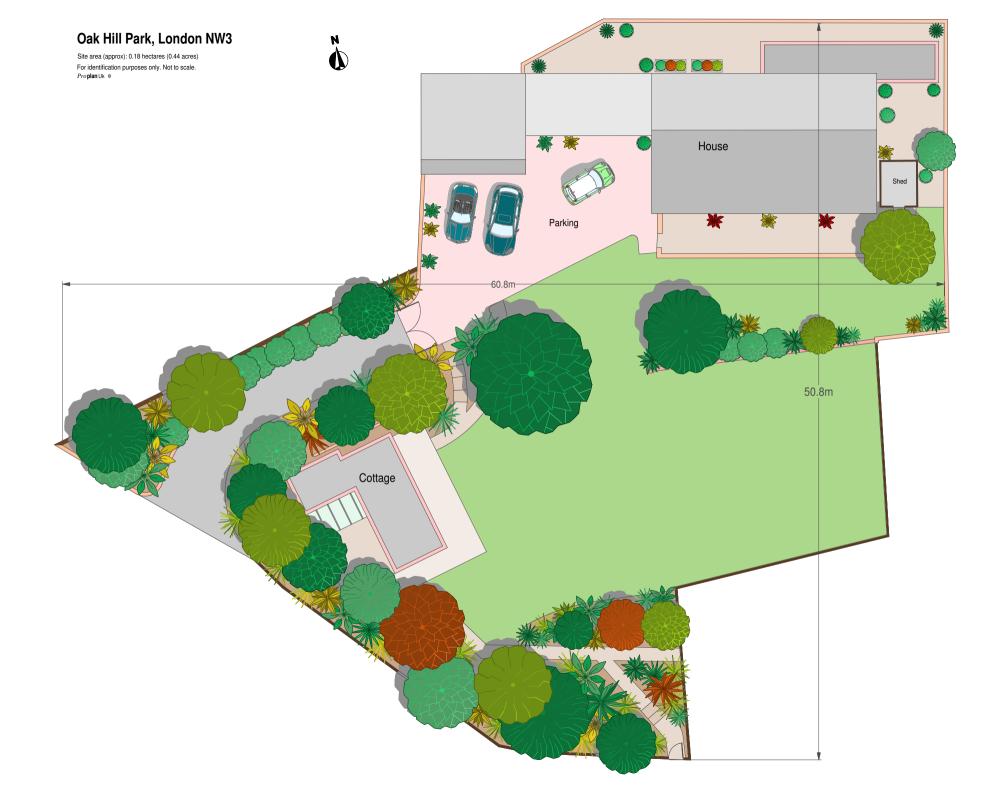

## 4 OAK HILL PARK, HAMPSTEAD VILLAGE NW3

A unique opportunity to purchase a detached house contained within approximately half an acre of land. Located within the tranquillity and privacy provided by the Oak Hill Park Estate in the heart of Hampstead Village. The property is comprised of a principal residence of 5,078 sq ft/471 sq, that includes a self-contained flat, and a detached single storey cottage/studio of 498 sq ft/46 sq m. Ample parking is provided on both the gated driveway and within the double garage.

The property would benefit from modernising or a complete redevelopment that would take advantage of the spectacular views across the London landscape and country like setting of magnificent lawns and mature gardens.

The house is less than 0.5 of a mile from Hampstead Village and less than 4 miles from the West End.

**ASKING PRICE: £8,950,000 FREEHOLD** 