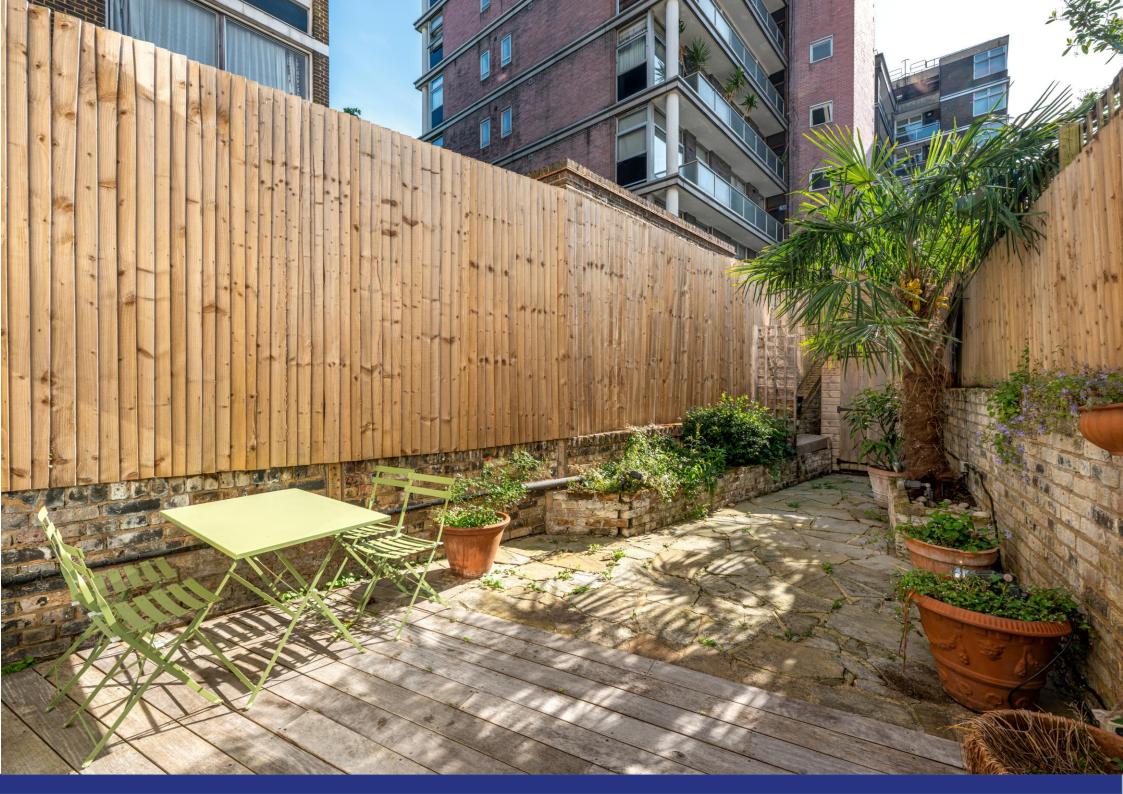

ORMONDE TERRACE, PRIMROSE HILL, NW8

ARLINGTON

Located directly opposite Primrose Hill, is this recently refurbished raised ground and garden level duplex apartment offering around 1840 sq ft / 170 sq m. The apartment offers beautifully appointed accommodation with open plan reception spaces and kitchen, and contemporary finish throughout. Primrose Hill's shops and restaurants are a walk across the park. (0.3 miles). The nearest underground station is Chalk Farm (Northern line) 0.6 miles. St John's Wood (Jubilee line) tube station is 0.8 miles.