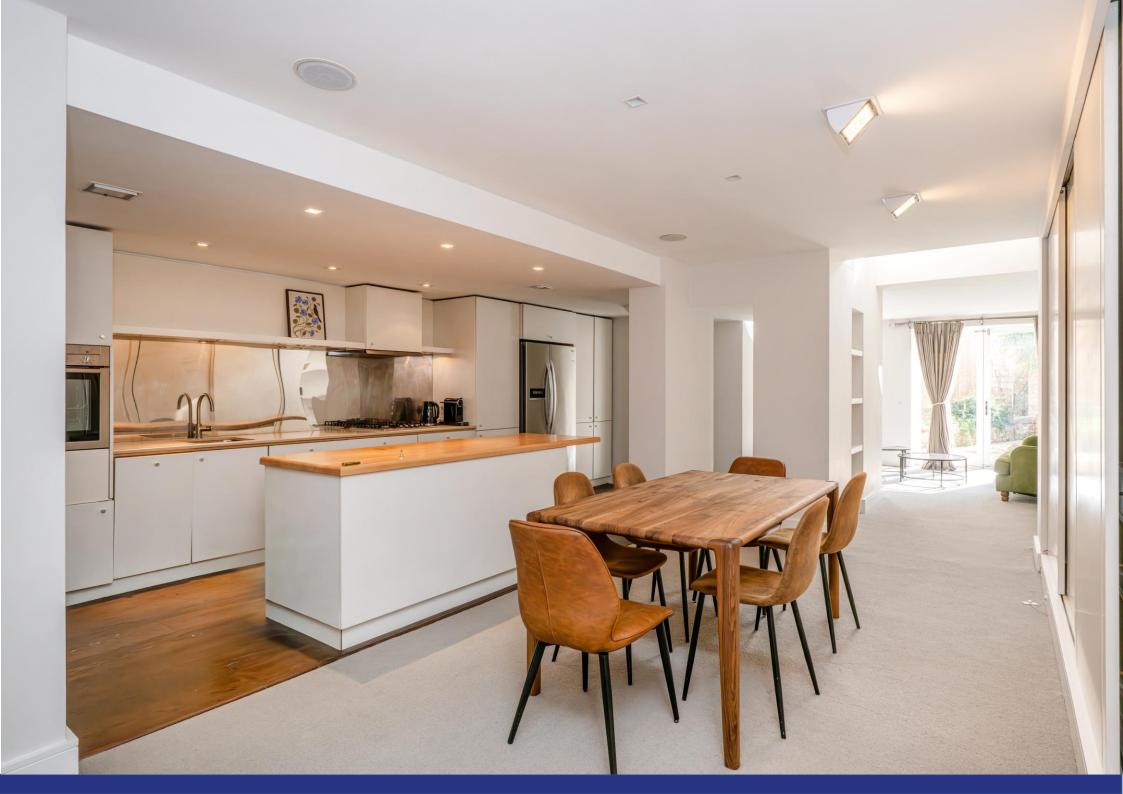

ORMONDE TERRACE, PRIMROSE HILL, NW8

ARLINGTON

Located directly opposite Primrose Hill, is this recently refurbished raised ground and garden level duplex apartment offering around 1840 sq ft / 170 sq m. The apartment offers beautifully appointed accommodation with open plan reception spaces and kitchen, and contemporary finish throughout. Primrose Hill's shops and restaurants are a walk across the park. (0.3 miles). The nearest underground station is Chalk Farm (Northern line) 0.6 miles. St John's Wood (Jubilee line) tube station is 0.8 miles.