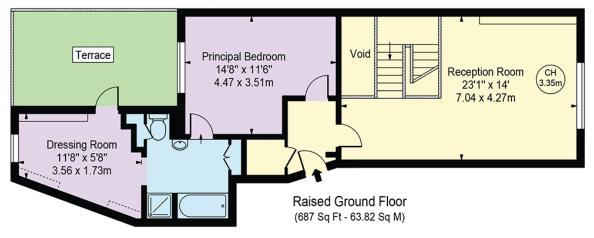

## Ormonde Terrace

Approx. Gross Internal Area 1840 Sq Ft - 170.94 Sq M

(Excluding Void)

Lower Ground Floor (1153 Sq Ft - 107.12 Sq M)

## For Illustration Purposes Only - Not To Scale

This floor plan should be used as a general outline for guidance only and does not constitute in whole or in part an offer or contract.

Any intending purchaser or lessee should satisfy themselves by inspection, searches, enquiries and full survey as to the correctness of each statement.