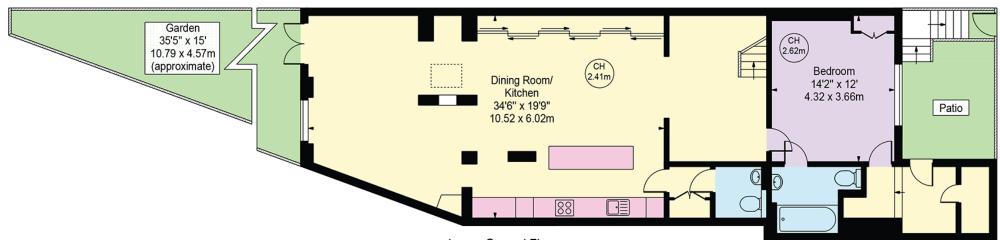

## Ormonde Terrace

Approx. Gross Internal Area 1840 Sq Ft - 170.94 Sq M

(Excluding Void)

Lower Ground Floor (1153 Sq Ft - 107.12 Sq M)

## For Illustration Purposes Only - Not To Scale

This floor plan should be used as a general outline for guidance only and does not constitute in whole or in part an offer or contract.

Any intending purchaser or lessee should satisfy themselves by inspection, searches, enquiries and full survey as to the correctness of each statement.