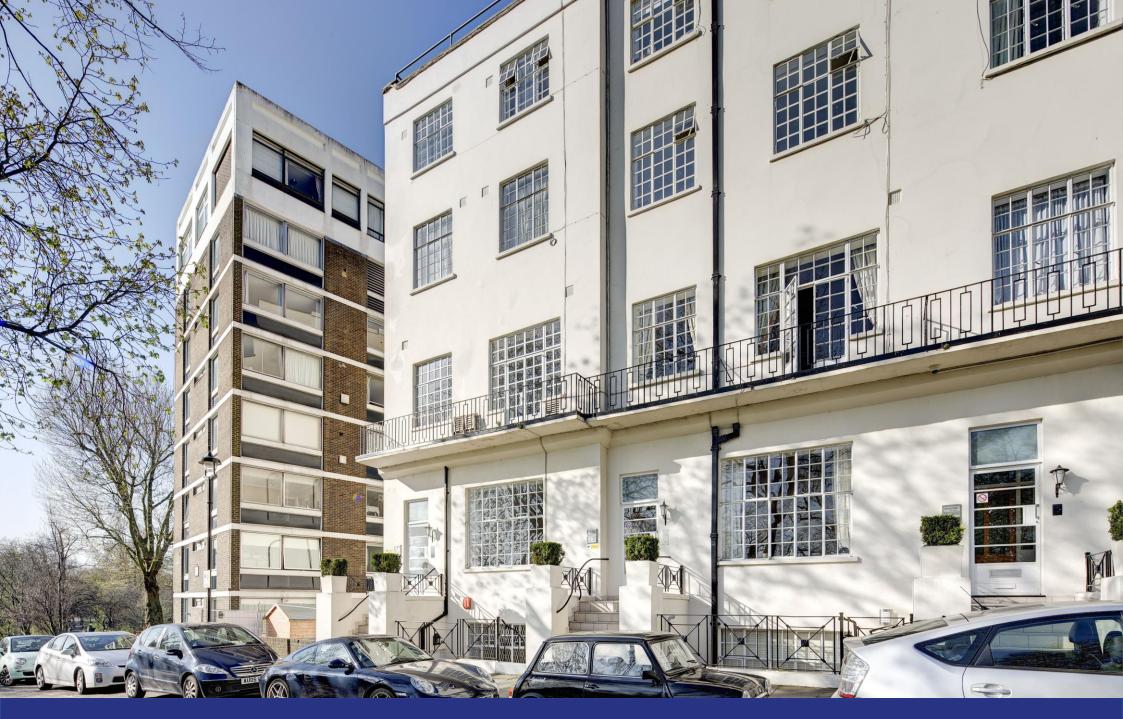

ORMONDE TERRACE, PRIMROSE HILL, NW8

ARLINGTON

Located directly opposite Primrose Hill, is this recently refurbished raised ground and garden level duplex apartment offering around 1840 sq ft / 170 sq m. The apartment offers beautifully appointed accommodation with open plan reception spaces and kitchen, and contemporary finish throughout. Primrose Hill's shops and restaurants are a walk across the park. (0.3 miles). The nearest underground station is Chalk Farm (Northern line) 0.6 miles. St John's Wood (Jubilee line) tube station is 0.8 miles.