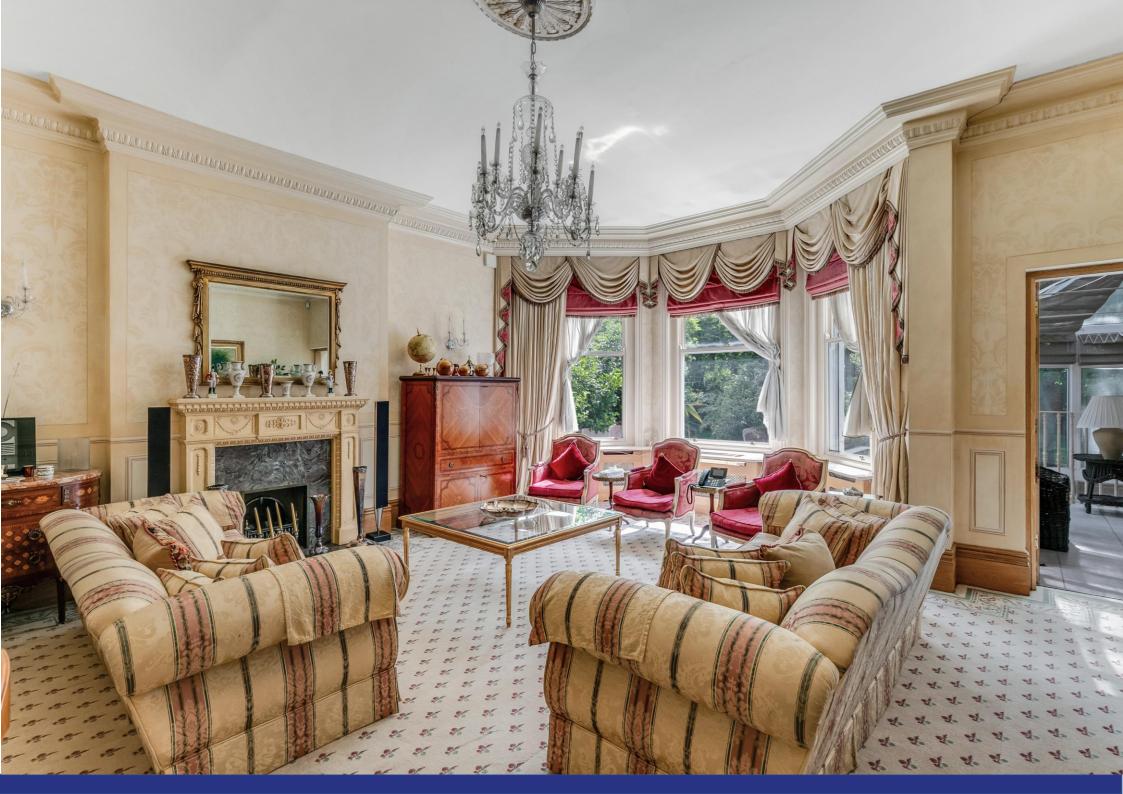

ELSWORTHY ROAD, PRIMROSE HILL, NW3

ARLINGTON

A semi-detached period property of 4,856 sq ft/451sq m with a southeast facing garden of over 100 ft.

The house which benefits from gated off street parking backs directly onto Primrose Hill Park, a Royal Park of over 60 acres, affording a wonderful rear aspect.