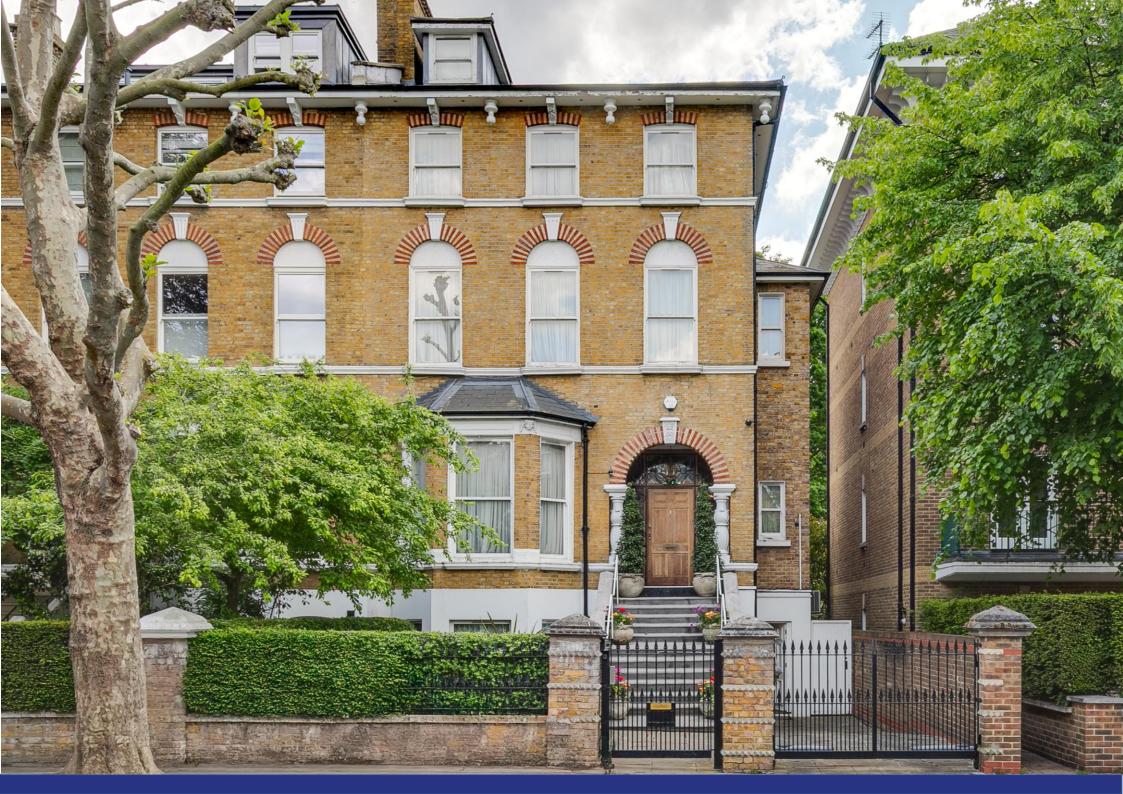

ELSWORTHY ROAD, PRIMROSE HILL, NW3

ARLINGTON

A semi-detached period property of 4,856 sq ft/451sq m with a southeast facing garden of over 100 ft.

The house which benefits from gated off street parking backs directly onto Primrose Hill Park, a Royal Park of over 60 acres, affording a wonderful rear aspect.