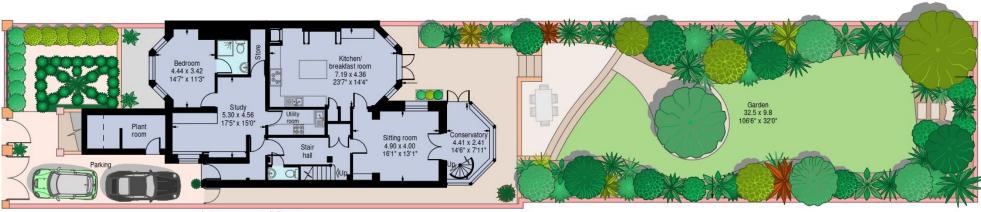

## Elsworthy Road, Primrose Hill, London NW3 Gross internal area (approx): 451.1 sq.m. (4856 sq.ft.)

Gross internal area (approx):
45.1. sq.m. (4856 sq.ft.)
Not including yold or reduced height area below 1.5m Reduced height area - 15.2 sq.m. (168 sq.ft.)
For identification purposes only. Not to scale.
Proplant is 0

Raised ground floor

First floor

Lower ground floor