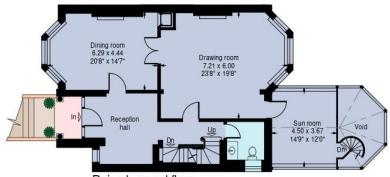

## Elsworthy Road, Primrose Hill, London NW3 Gross internal area (approx): 451.1 sq.m. (4856 sq.ft.)

Gross internal area (approx):
45.1. sq.m. (4856 sq.ft.)
Not including yold or reduced height area below 1.5m Reduced height area - 15.2 sq.m. (168 sq.ft.)
For identification purposes only. Not to scale.
Proplant is 0

Raised ground floor

First floor

Lower ground floor