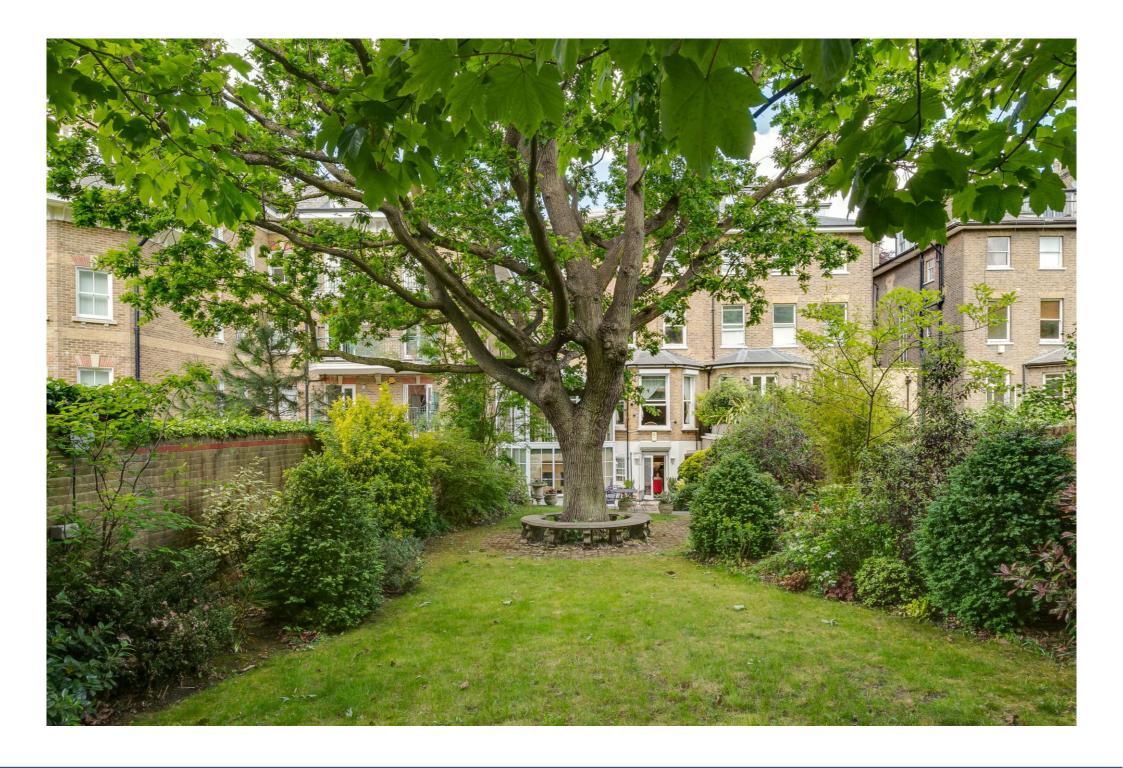

ELSWORTHY ROAD, PRIMROSE HILL, NW3

ARLINGTON

A semi-detached period property of 4,856 sq ft/451sq m with a southeast facing garden of over 100 ft.

The house which benefits from gated off street parking backs directly onto Primrose Hill Park, a Royal Park of over 60 acres, affording a wonderful rear aspect.