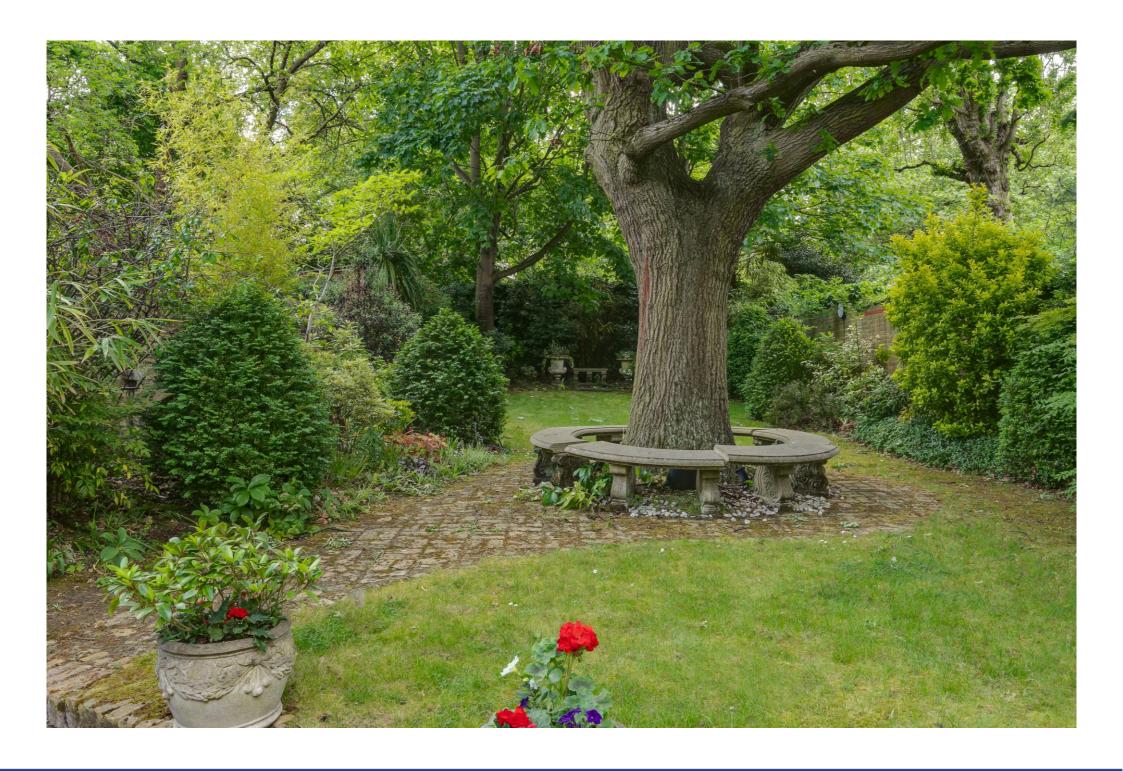

ELSWORTHY ROAD, PRIMROSE HILL, NW3

ARLINGTON

A semi-detached period property of 4,856 sq ft/451sq m with a southeast facing garden of over 100 ft.

The house which benefits from gated off street parking backs directly onto Primrose Hill Park, a Royal Park of over 60 acres, affording a wonderful rear aspect.