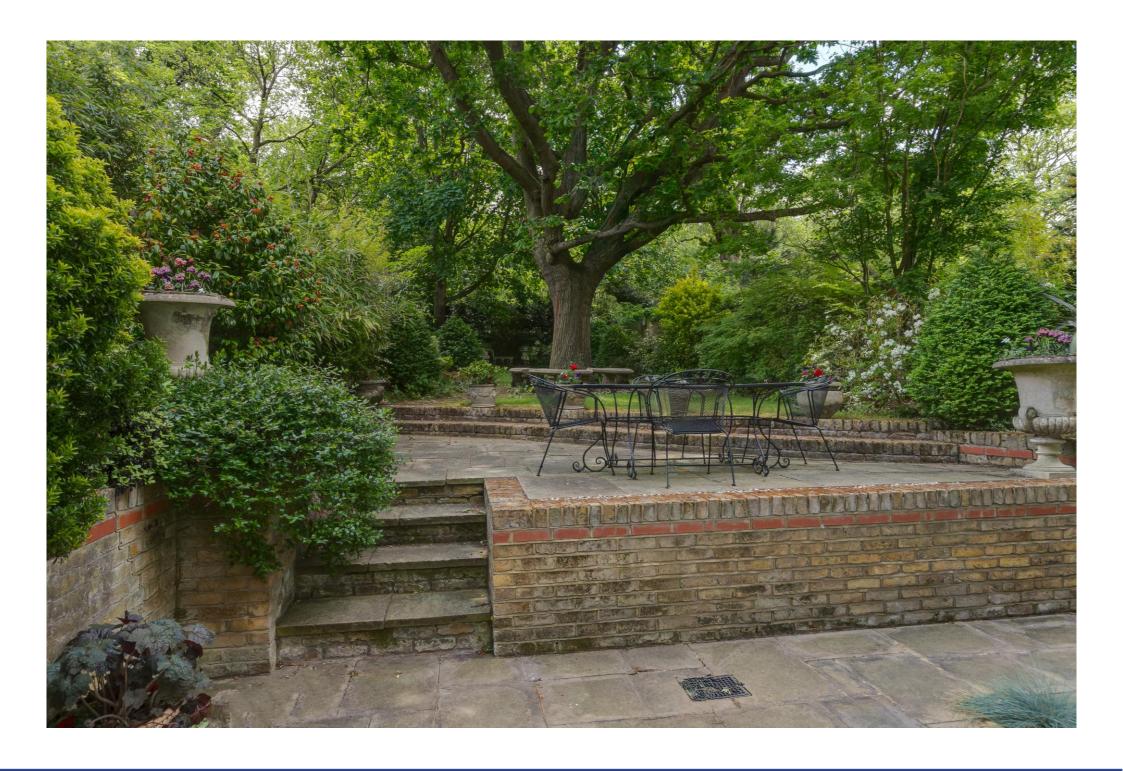

ELSWORTHY ROAD, PRIMROSE HILL, NW3

ARLINGTON

A semi-detached period property of 4,856 sq ft/451sq m with a southeast facing garden of over 100 ft.

The house which benefits from gated off street parking backs directly onto Primrose Hill Park, a Royal Park of over 60 acres, affording a wonderful rear aspect.