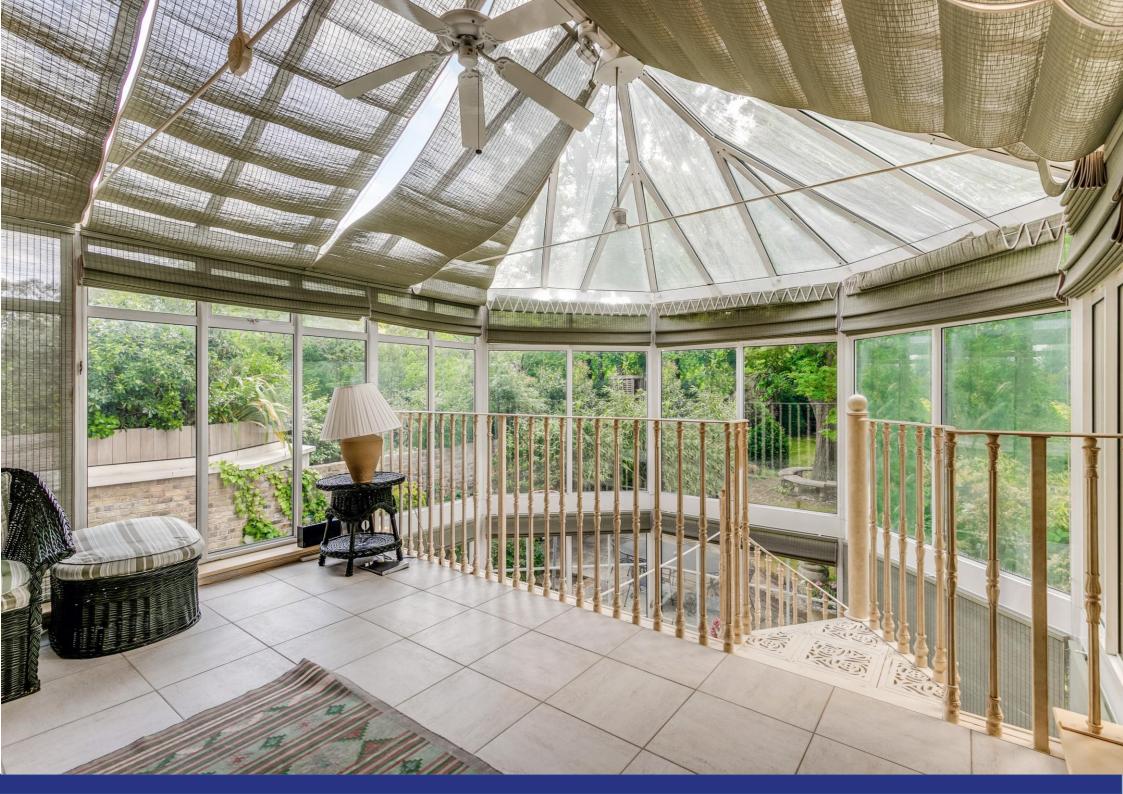

ELSWORTHY ROAD, PRIMROSE HILL, NW3

ARLINGTON

A semi-detached period property of 4,856 sq ft/451sq m with a southeast facing garden of over 100 ft.

The house which benefits from gated off street parking backs directly onto Primrose Hill Park, a Royal Park of over 60 acres, affording a wonderful rear aspect.