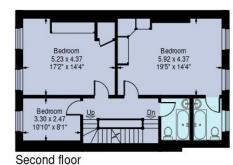

## Elsworthy Road, Primrose Hill, London NW3 Gross internal area (approx): 451.1 sq.m. (4856 sq.ft.)

Gross internal area (approx):
45.1. sq.m. (4856 sq.ft.)
Not including yold or reduced height area below 1.5m Reduced height area - 15.2 sq.m. (168 sq.ft.)
For identification purposes only. Not to scale.
Proplant is 0

Raised ground floor

First floor

Lower ground floor