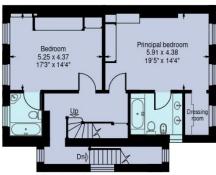

## Elsworthy Road, Primrose Hill, London NW3 Gross internal area (approx): 451.1 sq.m. (4856 sq.ft.)

Gross internal area (approx):
45.1. sq.m. (4856 sq.ft.)
Not including yold or reduced height area below 1.5m Reduced height area - 15.2 sq.m. (168 sq.ft.)
For identification purposes only. Not to scale.
Proplant is 0

Raised ground floor

First floor

Lower ground floor