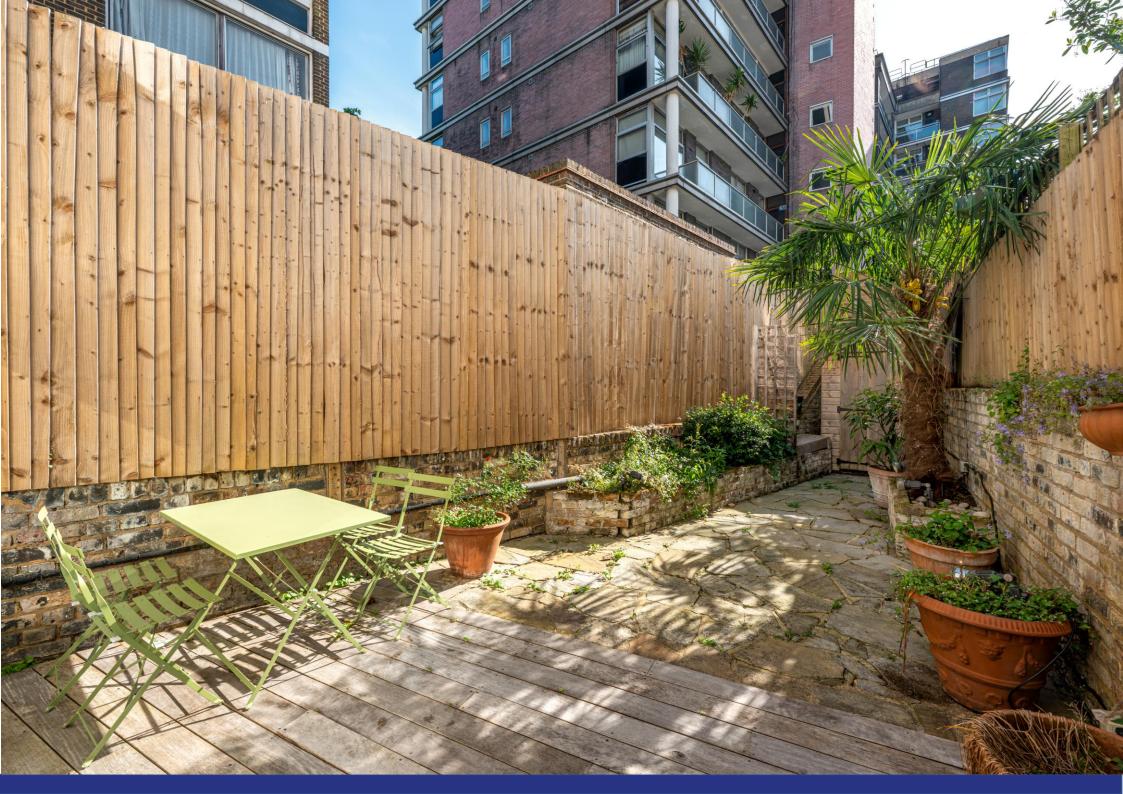

ORMONDE TERRACE, PRIMROSE HILL, NW8

Located directly opposite Primrose Hill, is this recently refurbished raised ground and garden level duplex apartment offering around 1840 sq ft / 170 sq m. The apartment offers beautifully appointed accommodation with open plan reception spaces and kitchen, and contemporary finish throughout. Primrose Hill's shops and restaurants are a walk across the park. (0.3 miles). The nearest underground station is Chalk Farm (Northern line) 0.6 miles. St John's Wood (Jubilee line) tube station is 0.8 miles.