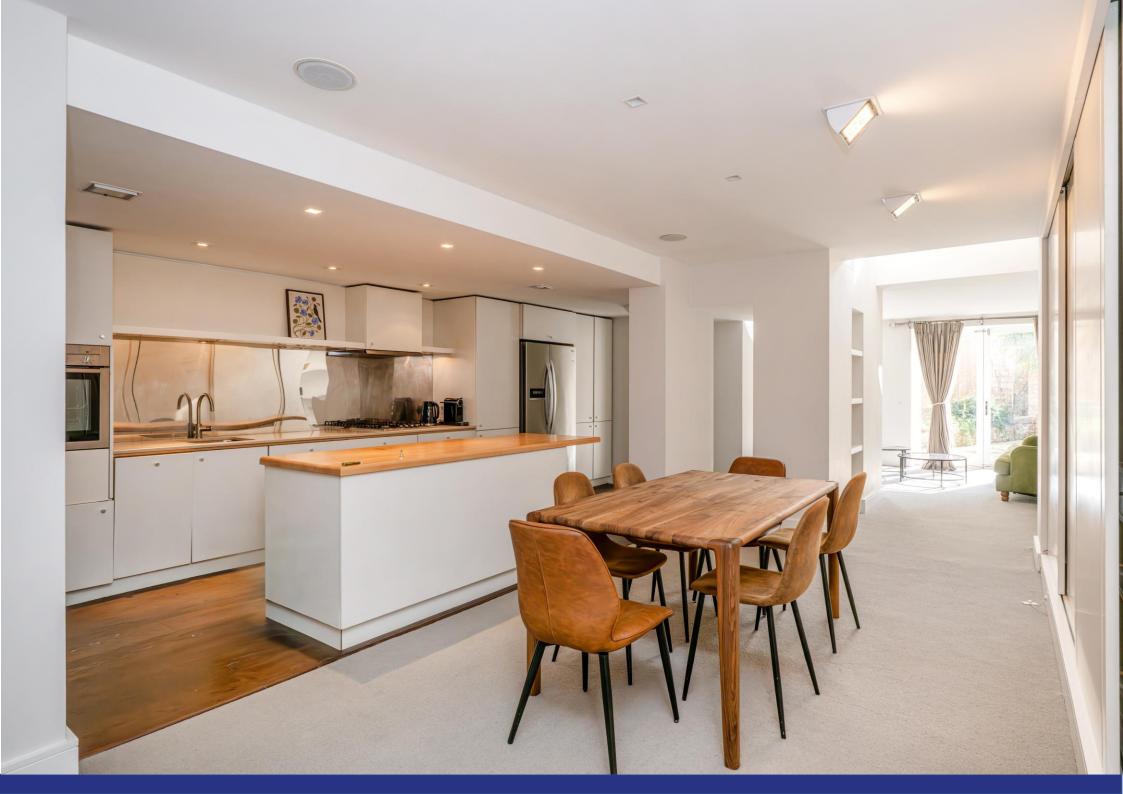

ORMONDE TERRACE, PRIMROSE HILL, NW8

Located directly opposite Primrose Hill, is this recently refurbished raised ground and garden level duplex apartment offering around 1840 sq ft / 170 sq m. The apartment offers beautifully appointed accommodation with open plan reception spaces and kitchen, and contemporary finish throughout. Primrose Hill's shops and restaurants are a walk across the park. (0.3 miles). The nearest underground station is Chalk Farm (Northern line) 0.6 miles. St John's Wood (Jubilee line) tube station is 0.8 miles.