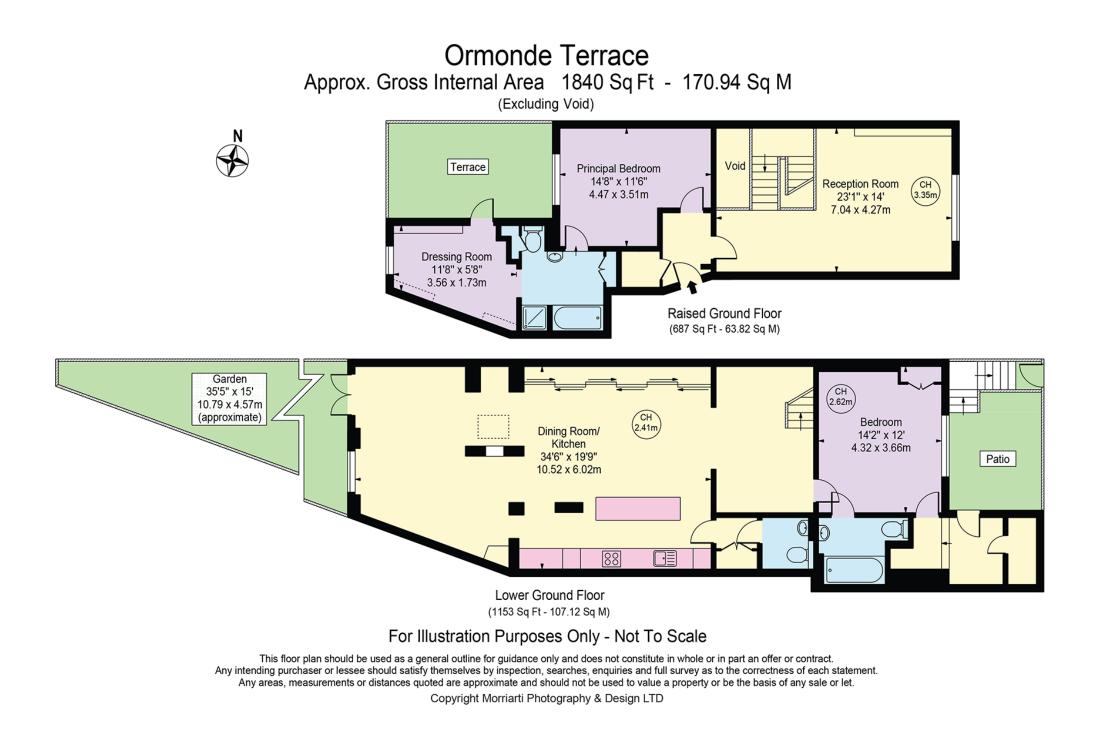

ORMONDE TERRACE, PRIMROSE HILL, NW8

Located directly opposite Primrose Hill, is this recently refurbished raised ground and garden level duplex apartment offering around 1840 sq ft / 170 sq m. The apartment offers beautifully appointed accommodation with open plan reception spaces and kitchen, and contemporary finish throughout. Primrose Hill's shops and restaurants are a walk across the park. (0.3 miles). The nearest underground station is Chalk Farm (Northern line) 0.6 miles. St John's Wood (Jubilee line) tube station is 0.8 miles.