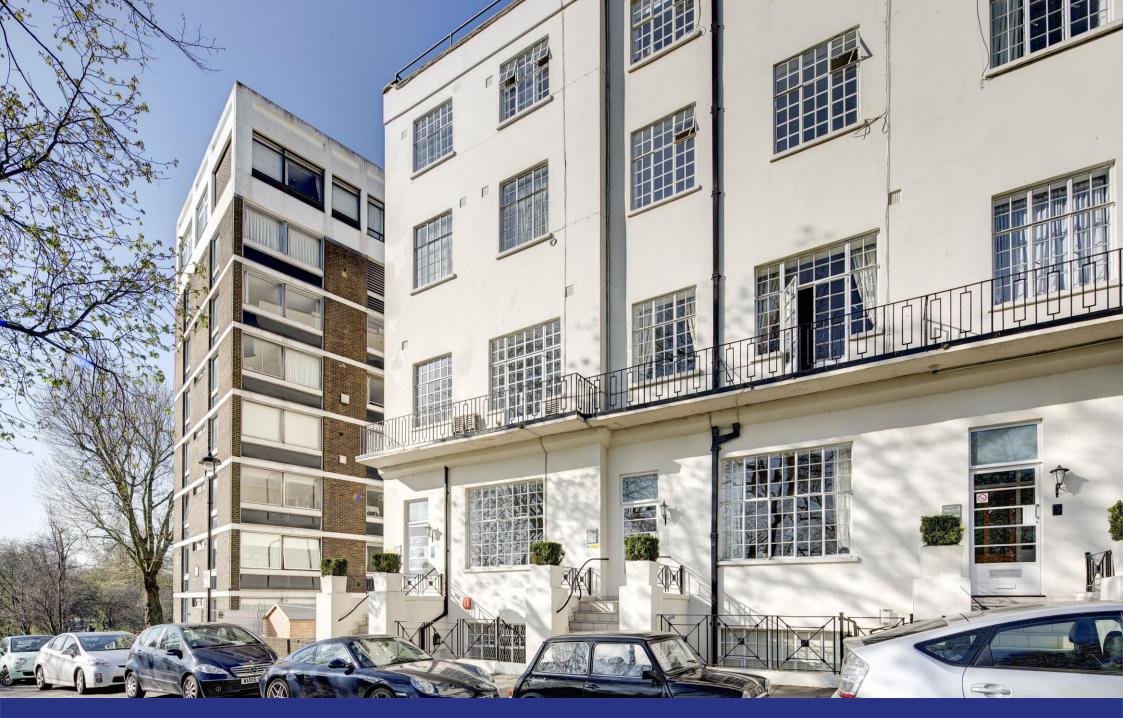

ORMONDE TERRACE, PRIMROSE HILL, NW8

Located directly opposite Primrose Hill, is this recently refurbished raised ground and garden level duplex apartment offering around 1840 sq ft / 170 sq m. The apartment offers beautifully appointed accommodation with open plan reception spaces and kitchen, and contemporary finish throughout. Primrose Hill's shops and restaurants are a walk across the park. (0.3 miles). The nearest underground station is Chalk Farm (Northern line) 0.6 miles. St John's Wood (Jubilee line) tube station is 0.8 miles.