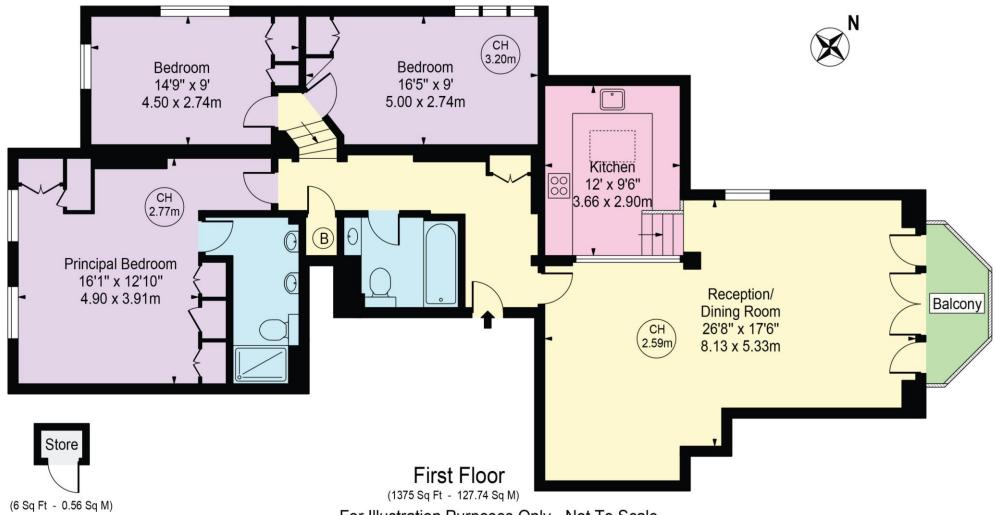

## Redington Road

Approx. Gross Internal Area 1375 Sq Ft - 127.74 Sq M (Excluding Store)

Approx. Gross Internal Area Of Store 6 Sq Ft - 0.56 Sq M

For Illustration Purposes Only - Not To Scale

This floor plan should be used as a general outline for guidance only and does not constitute in whole or in part an offer or contract.