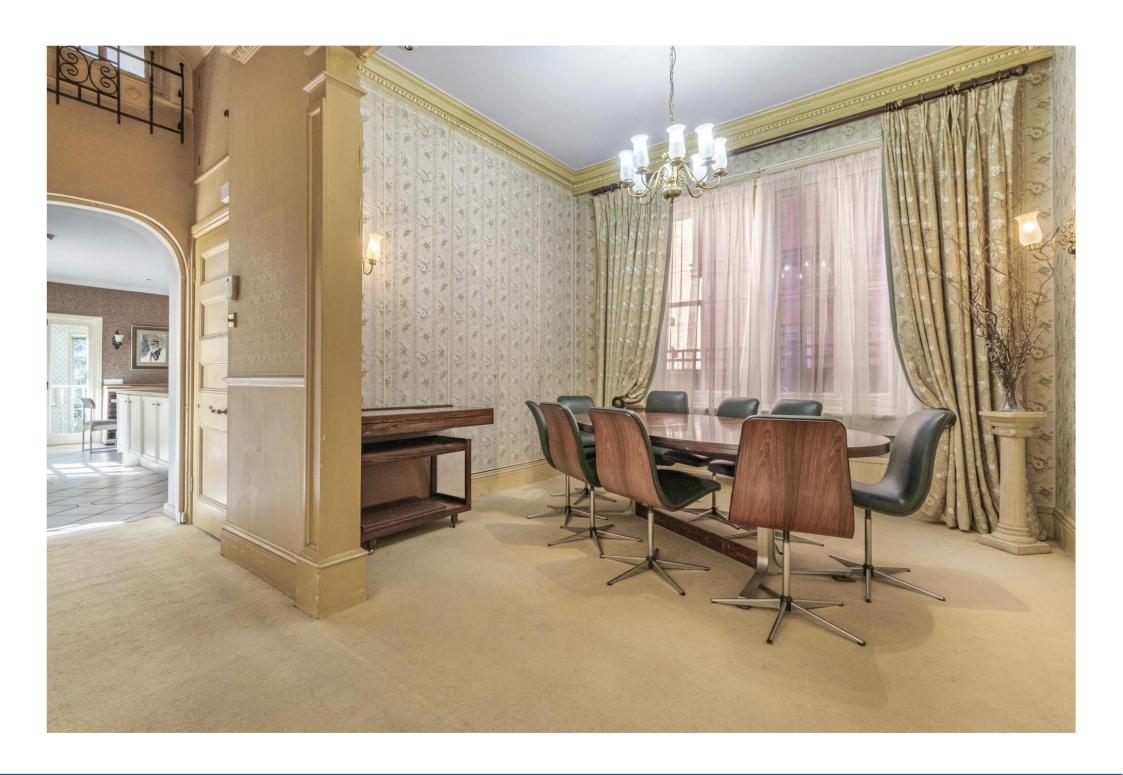

BRACKNELL GARDENS, HAMPSTEAD NW3

ARLINGTON

An elegant and spectacular 2,097 sq ft/195 sq m apartment with a private, secluded, south-facing rear garden.

The flat features a stunning drawing room, 11-foot-high ceilings and occupies the entire ground floor of a detached, double fronted house. Unusually, it includes a self-contained studio and bathroom: ideal as a separate guest suite or a separate work area that, subject to necessary consents, could be incorporated into the main apartment.