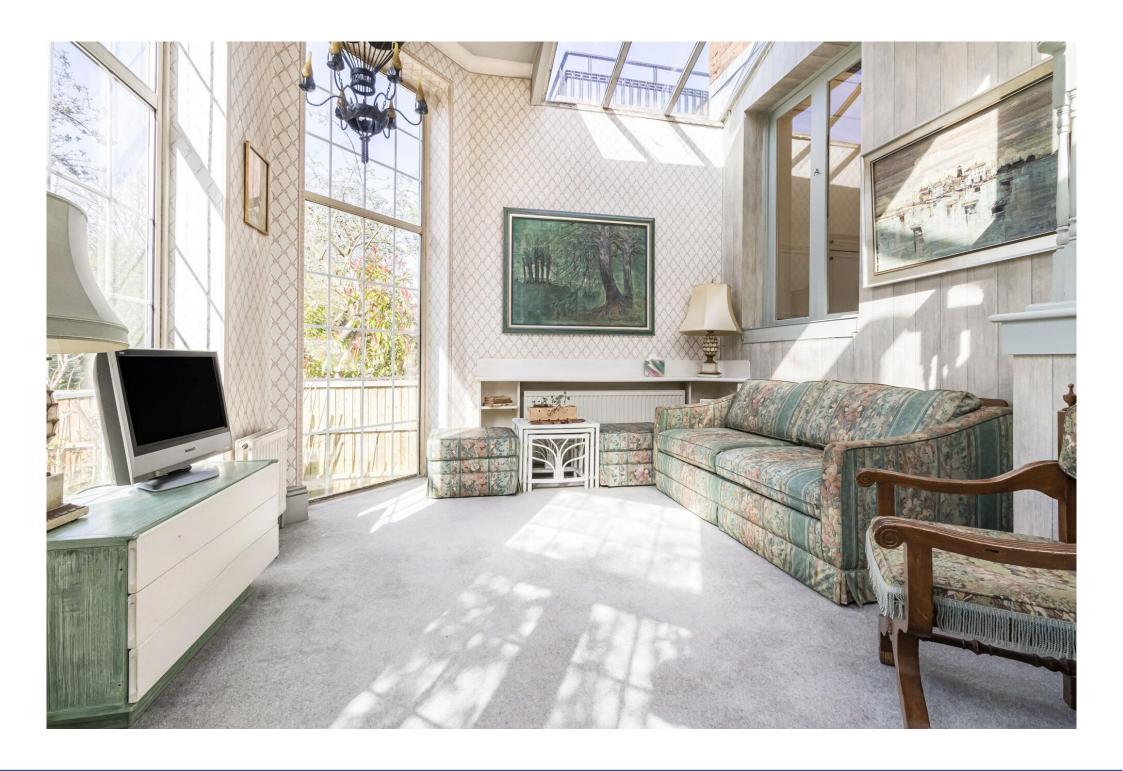

BRACKNELL GARDENS, HAMPSTEAD NW3

ARLINGTON

An elegant and spectacular 2,097 sq ft/195 sq m apartment with a private, secluded, south-facing rear garden.

The flat features a stunning drawing room, 11-foot-high ceilings and occupies the entire ground floor of a detached, double fronted house. Unusually, it includes a self-contained studio and bathroom: ideal as a separate guest suite or a separate work area that, subject to necessary consents, could be incorporated into the main apartment.