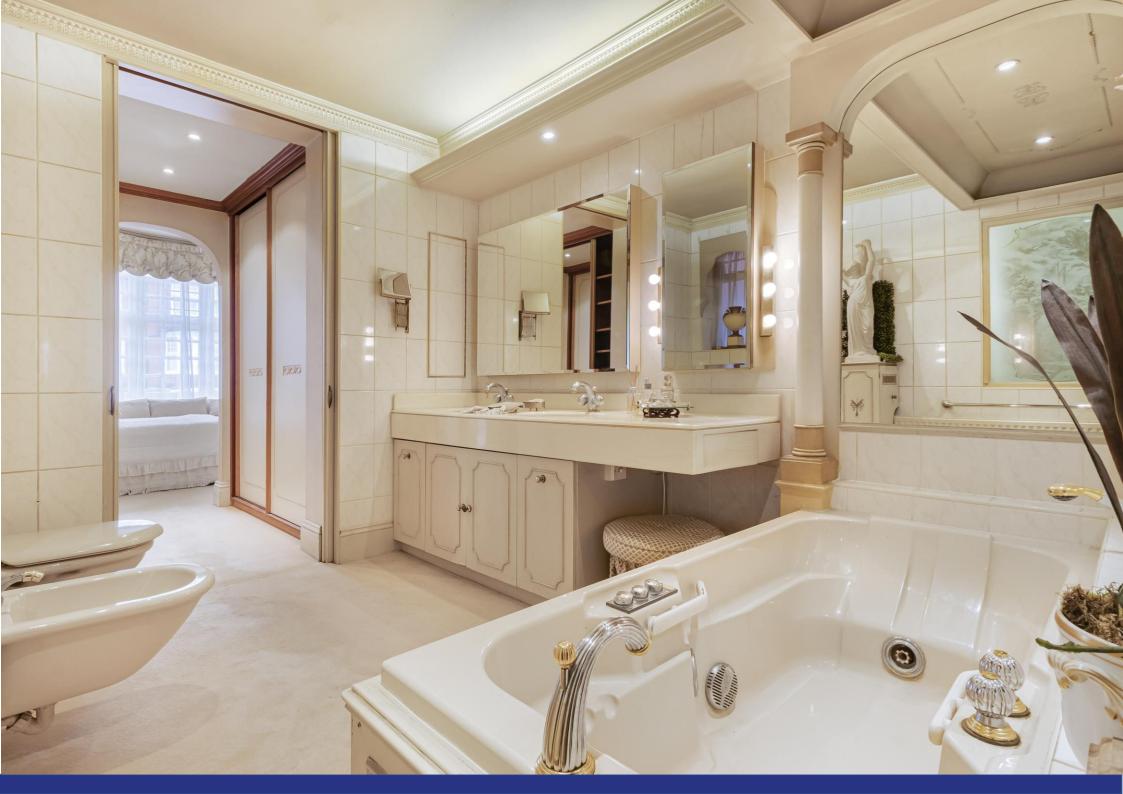

BRACKNELL GARDENS, HAMPSTEAD NW3

ARLINGTON

An elegant and spectacular 2,097 sq ft/195 sq m apartment with a private, secluded, south-facing rear garden.

The flat features a stunning drawing room, 11-foot-high ceilings and occupies the entire ground floor of a detached, double fronted house. Unusually, it includes a self-contained studio and bathroom: ideal as a separate guest suite or a separate work area that, subject to necessary consents, could be incorporated into the main apartment.