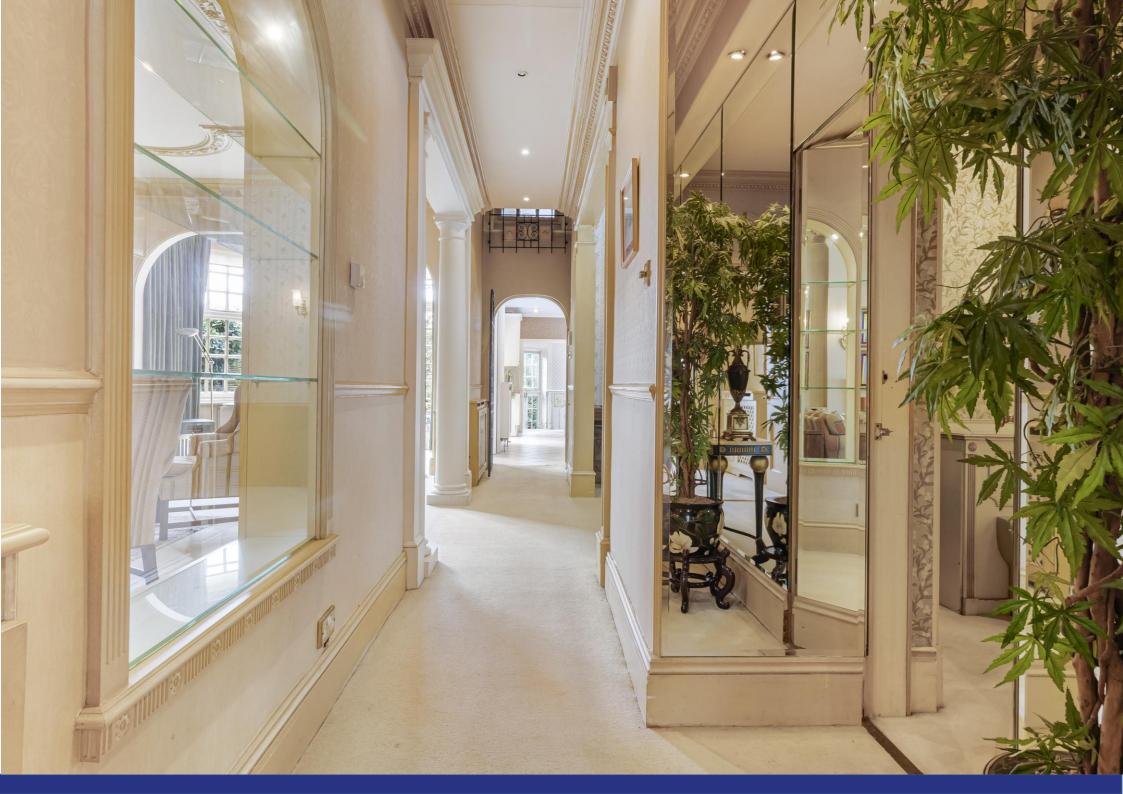

BRACKNELL GARDENS, HAMPSTEAD NW3

ARLINGTON

An elegant and spectacular 2,097 sq ft/195 sq m apartment with a private, secluded, south-facing rear garden.

The flat features a stunning drawing room, 11-foot-high ceilings and occupies the entire ground floor of a detached, double fronted house. Unusually, it includes a self-contained studio and bathroom: ideal as a separate guest suite or a separate work area that, subject to necessary consents, could be incorporated into the main apartment.