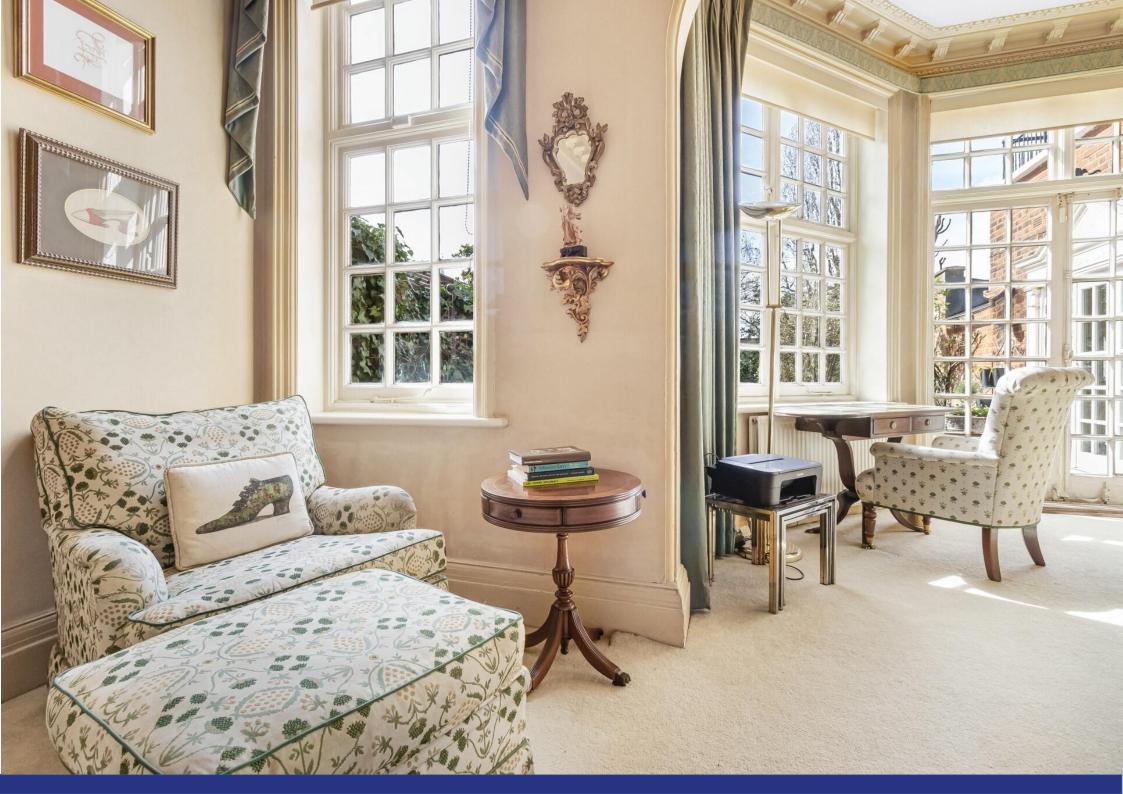

BRACKNELL GARDENS, HAMPSTEAD NW3

ARLINGTON

An elegant and spectacular 2,097 sq ft/195 sq m apartment with a private, secluded, south-facing rear garden.

The flat features a stunning drawing room, 11-foot-high ceilings and occupies the entire ground floor of a detached, double fronted house. Unusually, it includes a self-contained studio and bathroom: ideal as a separate guest suite or a separate work area that, subject to necessary consents, could be incorporated into the main apartment.