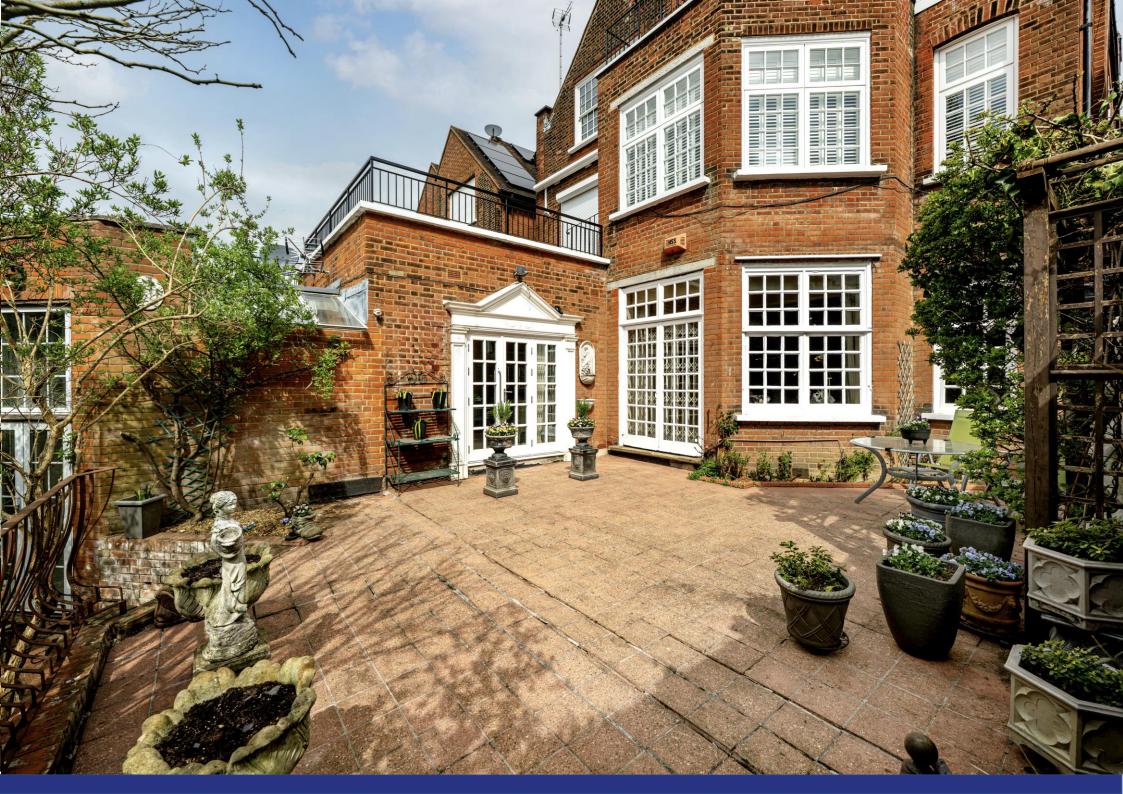

BRACKNELL GARDENS, HAMPSTEAD NW3

ARLINGTON

An elegant and spectacular 2,097 sq ft/195 sq m apartment with a private, secluded, south-facing rear garden.

The flat features a stunning drawing room, 11-foot-high ceilings and occupies the entire ground floor of a detached, double fronted house. Unusually, it includes a self-contained studio and bathroom: ideal as a separate guest suite or a separate work area that, subject to necessary consents, could be incorporated into the main apartment.

## Approximate Gross Internal Area 2097 sq ft - 195 sq m

Garden Area 1812 sq ft - 168 sq m Patio Area 675 sq ft - 63 sq m

Ground Floor