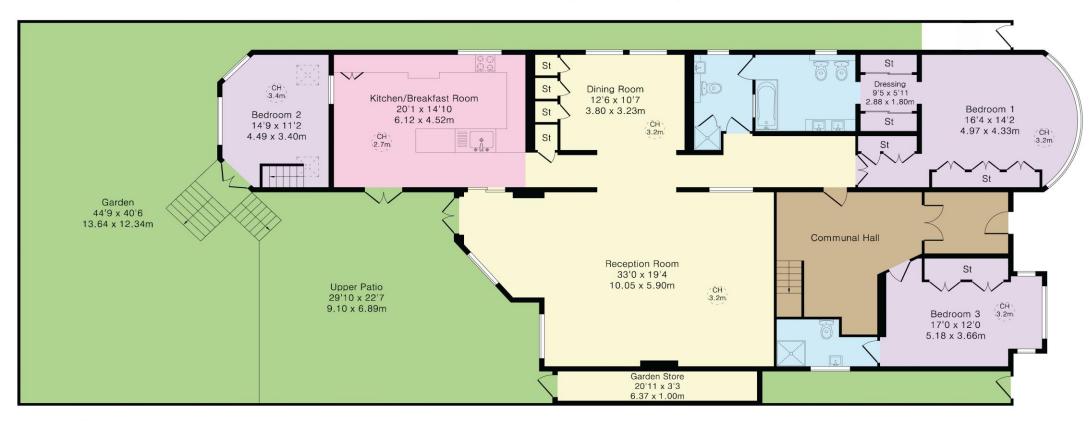

## Approximate Gross Internal Area 2097 sq ft - 195 sq m

Garden Area 1812 sq ft - 168 sq m Patio Area 675 sq ft - 63 sq m

Ground Floor