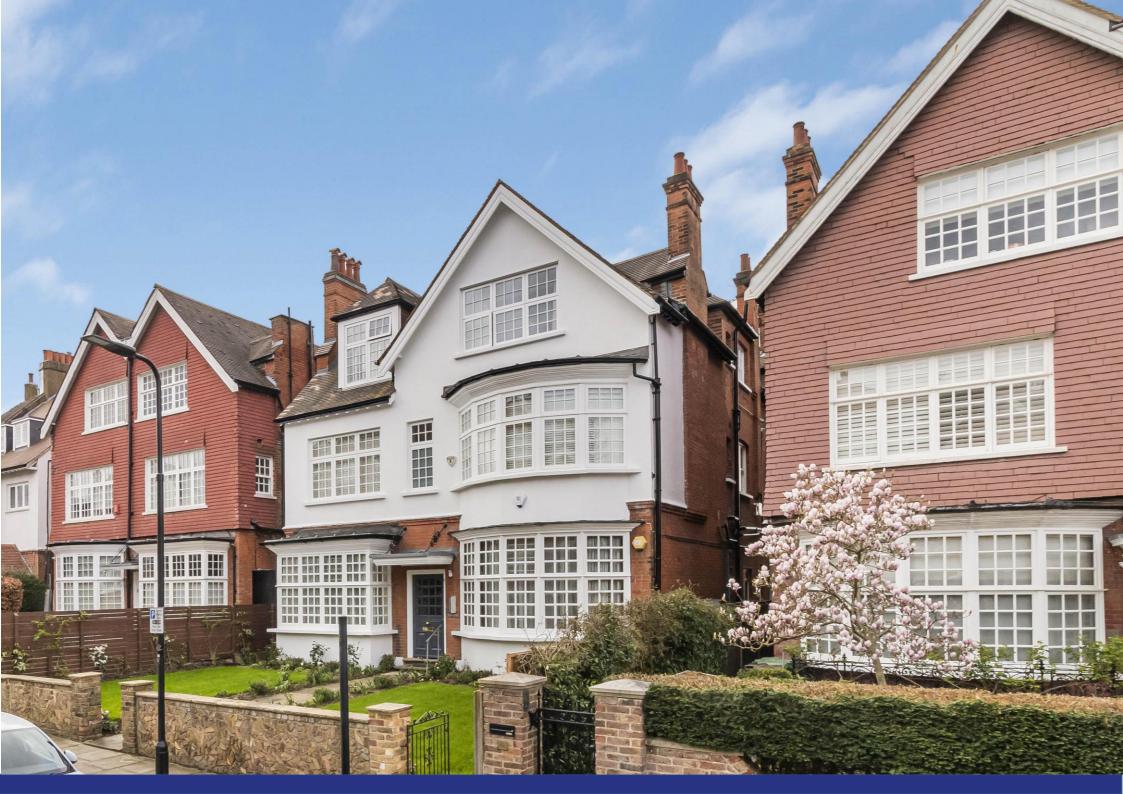

BRACKNELL GARDENS, HAMPSTEAD NW3

ARLINGTON

An elegant and spectacular 2,097 sq ft/195 sq m apartment with a private, secluded, south-facing rear garden.

The flat features a stunning drawing room, 11-foot-high ceilings and occupies the entire ground floor of a detached, double fronted house. Unusually, it includes a self-contained studio and bathroom: ideal as a separate guest suite or a separate work area that, subject to necessary consents, could be incorporated into the main apartment.

Bracknell Gardens is a highly sought after, peaceful, tree lined road very close to Hampstead Heath. The apartment is a short distance (0.8 miles) from the cafes, restaurants and shops of Hampstead Village and a few minutes walk from Finchley Road and West Hampstead with their multitude of shops and transport facilities.