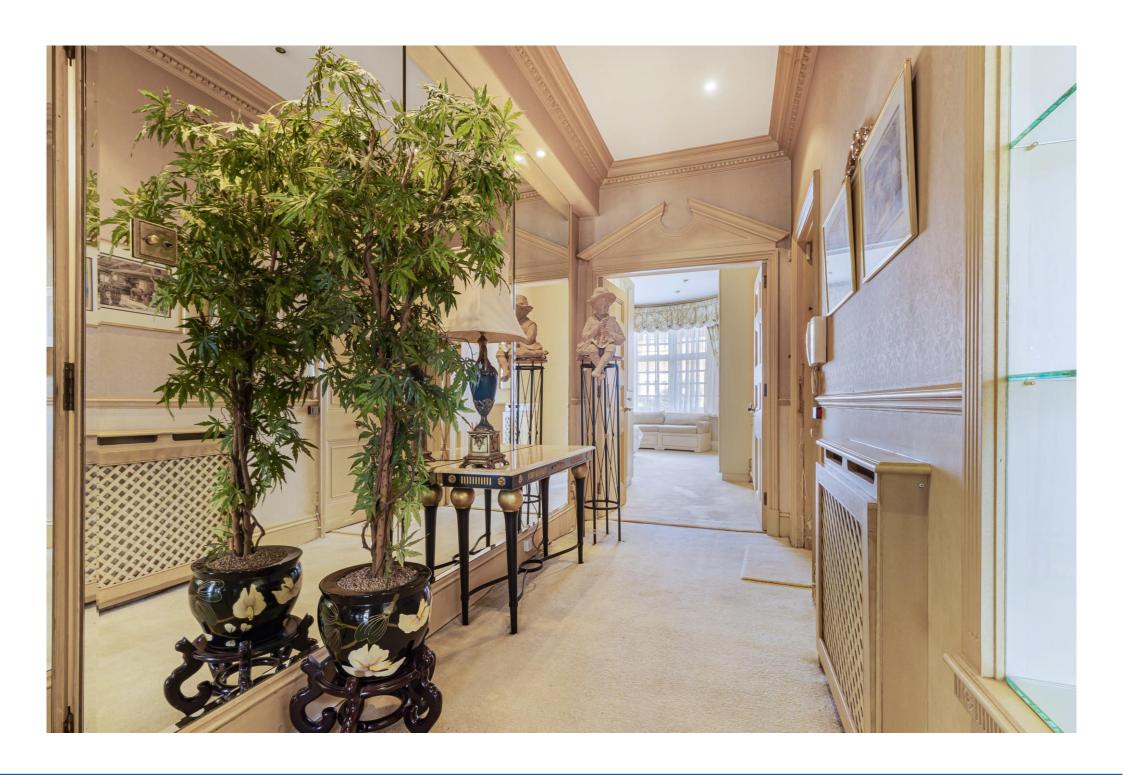

BRACKNELL GARDENS, HAMPSTEAD NW3

ARLINGTON

An elegant and spectacular 2,097 sq ft/195 sq m apartment with a private, secluded, south-facing rear garden.

The flat features a stunning drawing room, 11-foot-high ceilings and occupies the entire ground floor of a detached, double fronted house. Unusually, it includes a self-contained studio and bathroom: ideal as a separate guest suite or a separate work area that, subject to necessary consents, could be incorporated into the main apartment.