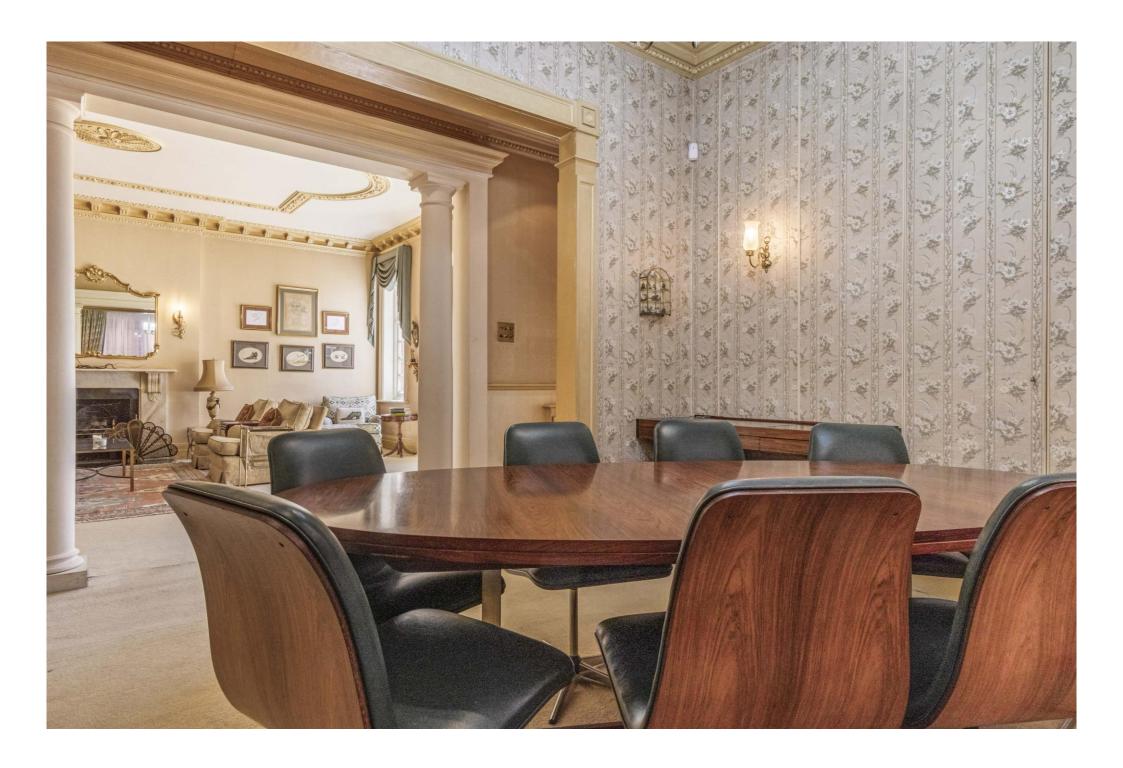

BRACKNELL GARDENS, HAMPSTEAD NW3

ARLINGTON

An elegant and spectacular 2,097 sq ft/195 sq m apartment with a private, secluded, south-facing rear garden.

The flat features a stunning drawing room, 11-foot-high ceilings and occupies the entire ground floor of a detached, double fronted house. Unusually, it includes a self-contained studio and bathroom: ideal as a separate guest suite or a separate work area that, subject to necessary consents, could be incorporated into the main apartment.