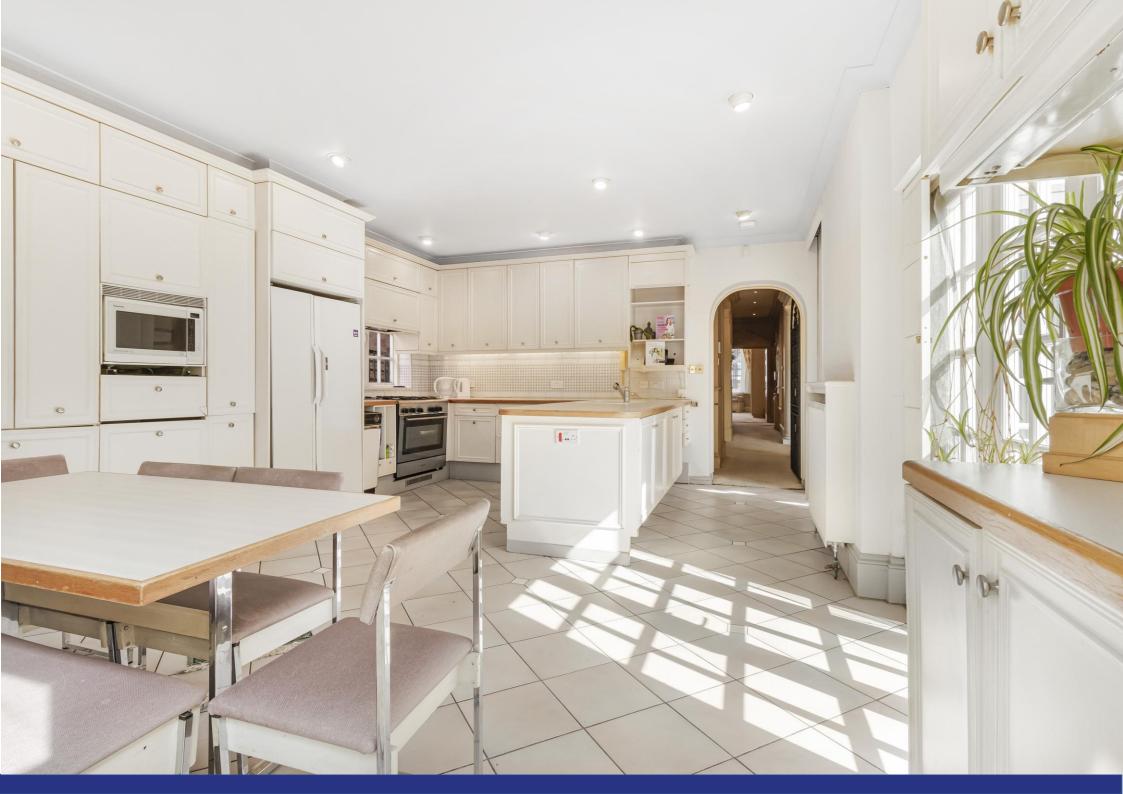

BRACKNELL GARDENS, HAMPSTEAD NW3

ARLINGTON

An elegant and spectacular 2,097 sq ft/195 sq m apartment with a private, secluded, south-facing rear garden.

The flat features a stunning drawing room, 11-foot-high ceilings and occupies the entire ground floor of a detached, double fronted house. Unusually, it includes a self-contained studio and bathroom: ideal as a separate guest suite or a separate work area that, subject to necessary consents, could be incorporated into the main apartment.