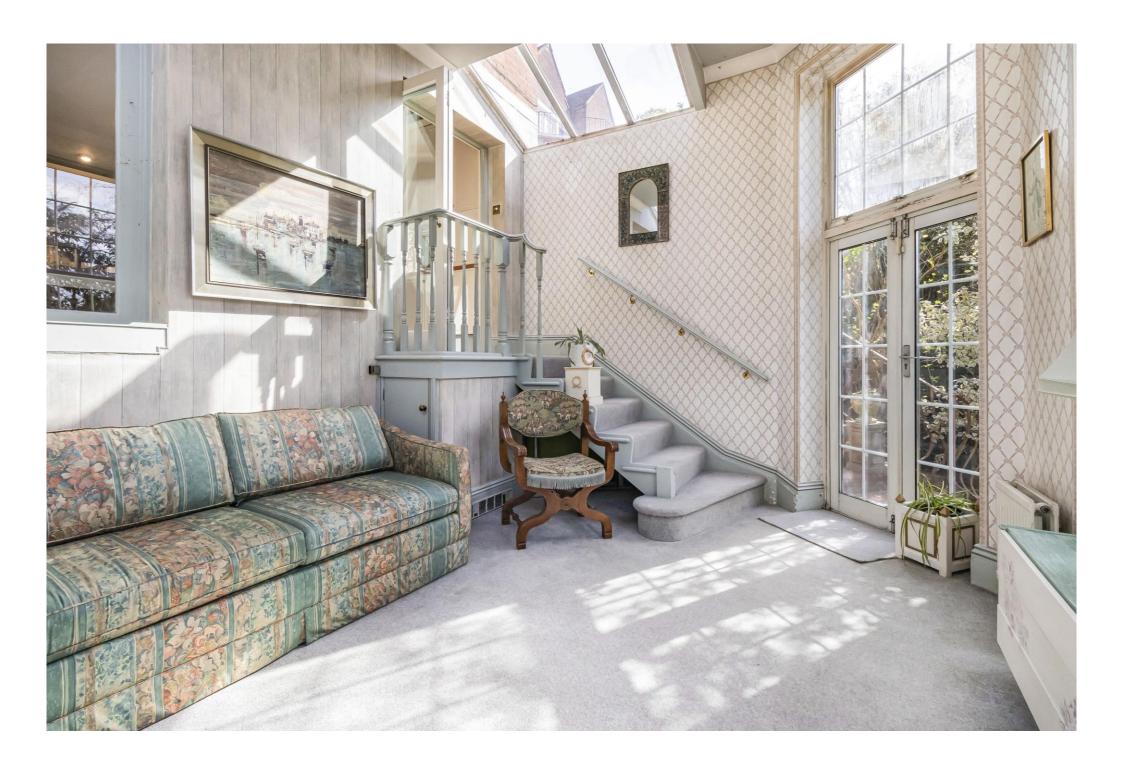

BRACKNELL GARDENS, HAMPSTEAD NW3

ARLINGTON

An elegant and spectacular 2,097 sq ft/195 sq m apartment with a private, secluded, south-facing rear garden.

The flat features a stunning drawing room, 11-foot-high ceilings and occupies the entire ground floor of a detached, double fronted house. Unusually, it includes a self-contained studio and bathroom: ideal as a separate guest suite or a separate work area that, subject to necessary consents, could be incorporated into the main apartment.