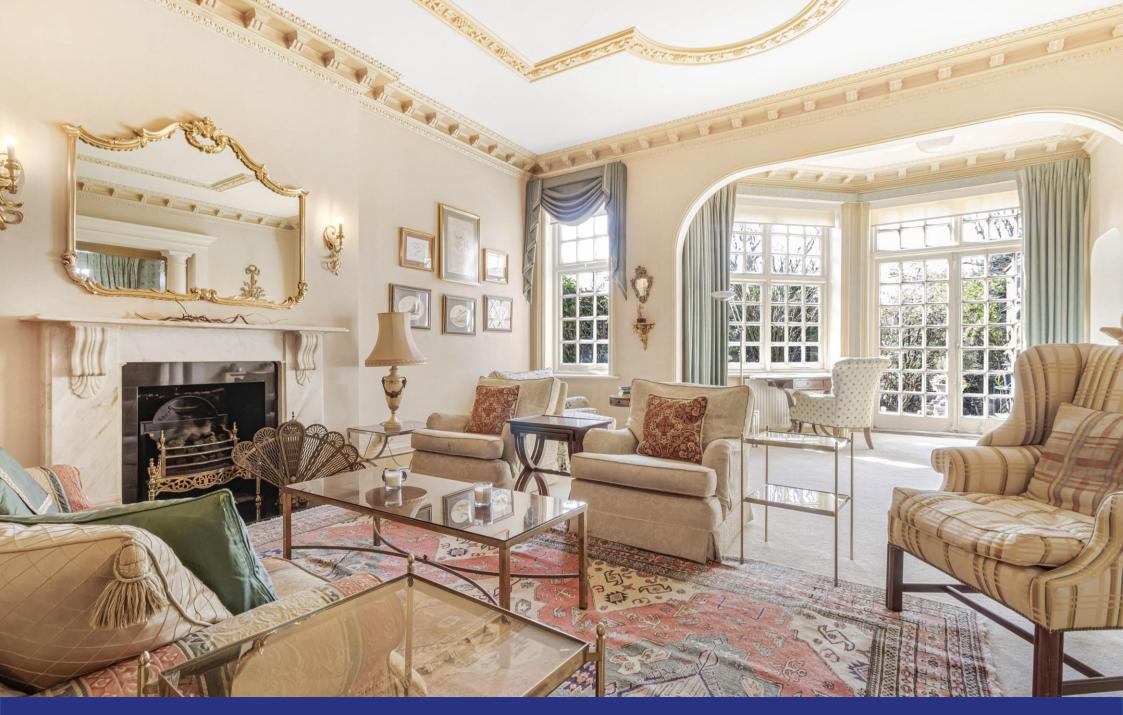

BRACKNELL GARDENS, HAMPSTEAD NW3

ARLINGTON

An elegant and spectacular 2,097 sq ft/195 sq m apartment with a private, secluded, south-facing rear garden.

The flat features a stunning drawing room, 11-foot-high ceilings and occupies the entire ground floor of a detached, double fronted house. Unusually, it includes a self-contained studio and bathroom: ideal as a separate guest suite or a separate work area that, subject to necessary consents, could be incorporated into the main apartment.