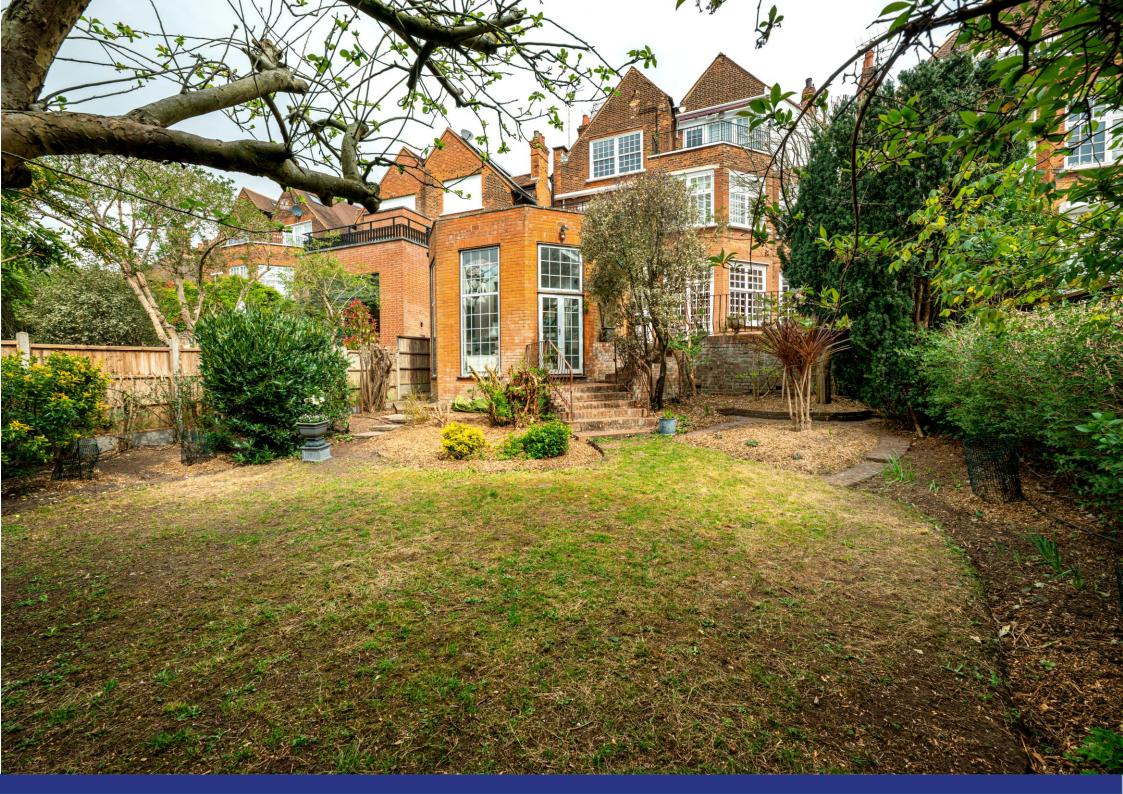

BRACKNELL GARDENS, HAMPSTEAD NW3

ARLINGTON

An elegant and spectacular 2,097 sq ft/195 sq m apartment with a private, secluded, south-facing rear garden.

The flat features a stunning drawing room, 11-foot-high ceilings and occupies the entire ground floor of a detached, double fronted house. Unusually, it includes a self-contained studio and bathroom: ideal as a separate guest suite or a separate work area that, subject to necessary consents, could be incorporated into the main apartment.

Bracknell Gardens is a highly sought after, peaceful, tree lined road very close to Hampstead Heath. The apartment is a short distance (0.8 miles) from the cafes, restaurants and shops of Hampstead Village and a few minutes walk from Finchley Road and West Hampstead with their multitude of shops and transport facilities.