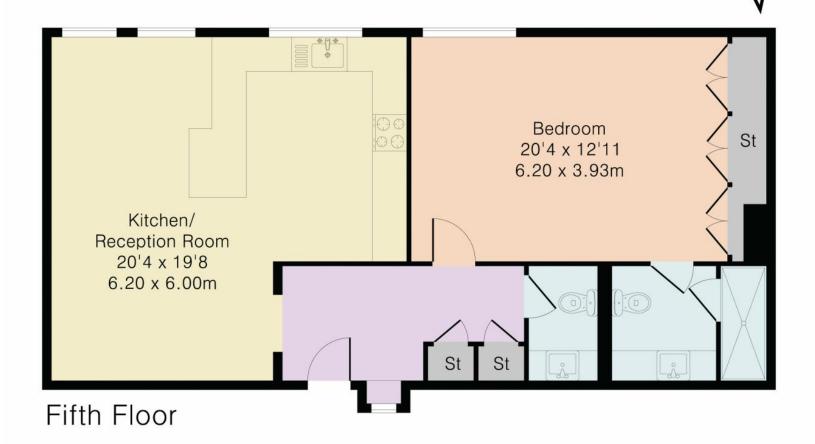

Nottingham Terrace, Regent's Park NW1

ARLINGTON

A spacious and elegant one-bedroom apartment in a prestigious Regent's Park location.

Situated in Nottingham Terrace, this fifth-floor apartment offers 809 sq ft/75 sq m of beautifully presented lateral space, ideal for those seeking both comfort and style in a prime Regent's Park setting.

The impressive 20'4" x 19'8" open-plan kitchen and reception room provide a bright and inviting setting, perfect for both entertaining and everyday living. The generously sized 20'4" x 12'11" bedroom features ample space for a dedicated study area and has an en-suite bathroom as well as excellent storage options.

## Approximate Gross Internal Area 809 sq ft - 75 sq m

Although Pink Plan Itd ensures the highest level of accuracy, measurements of doors, windows and rooms are approximate and no responsibility is taken for error, omission or misstatement. These plans are for representation purposes only as defined by RICS code of measuring practise. No guarantee is given on total square footage of the property within this plan. The figure icon is for initial guidance only and should not be relied on as a basis of valuation.