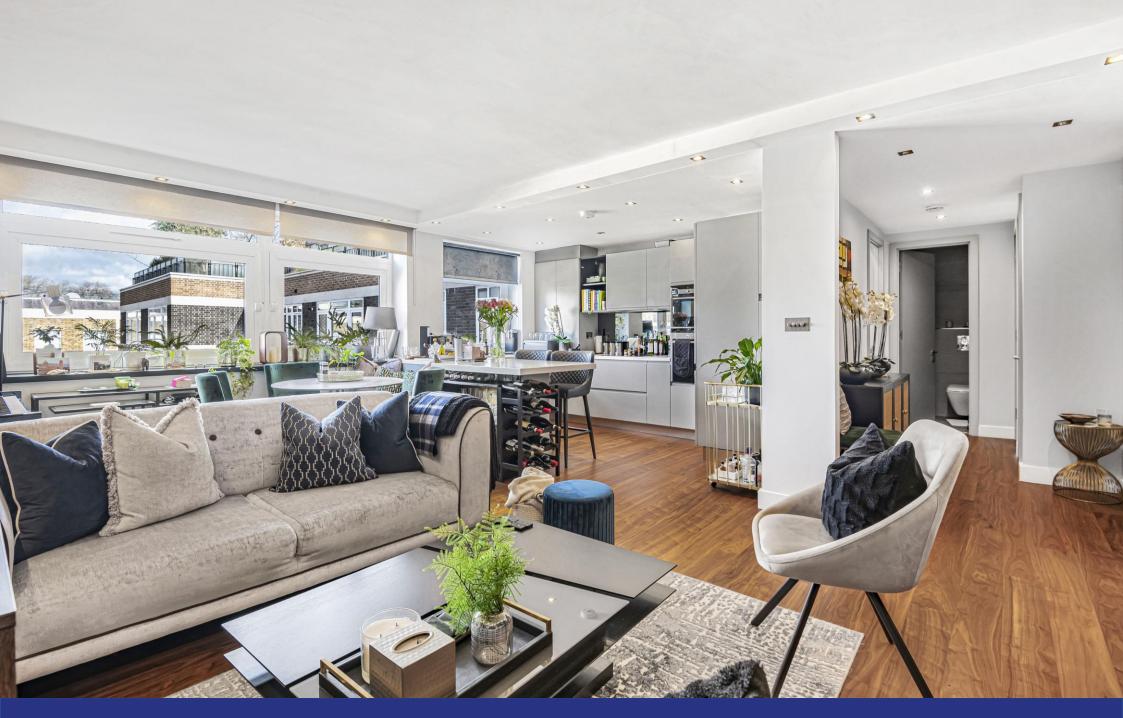

Nottingham Terrace, Regent's Park NW1

ARLINGTON

A spacious and elegant one-bedroom apartment in a prestigious Regent's Park location.

Situated in Nottingham Terrace, this fifth-floor apartment offers 809 sq ft/75 sq m of beautifully presented lateral space, ideal for those seeking both comfort and style in a prime Regent's Park setting.

The impressive 20'4" x 19'8" open-plan kitchen and reception room provide a bright and inviting setting, perfect for both entertaining and everyday living. The generously sized 20'4" x 12'11" bedroom features ample space for a dedicated study area and has an en-suite bathroom as well as excellent storage options.