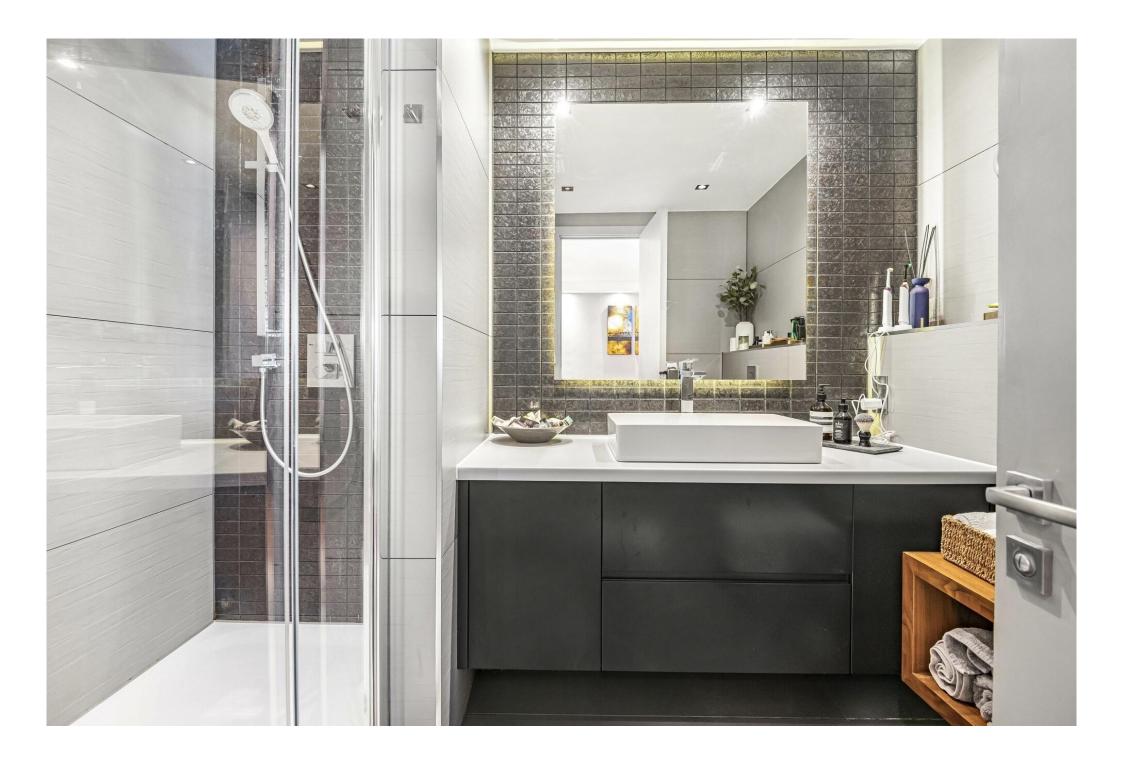

The impressive 20'4" x 19'8" open-plan kitchen and reception room provide a bright and inviting setting, perfect for both entertaining and everyday living. The generously sized 20'4" x 12'11" bedroom features ample space for a dedicated study area and has an en-suite bathroom as well as excellent storage options.