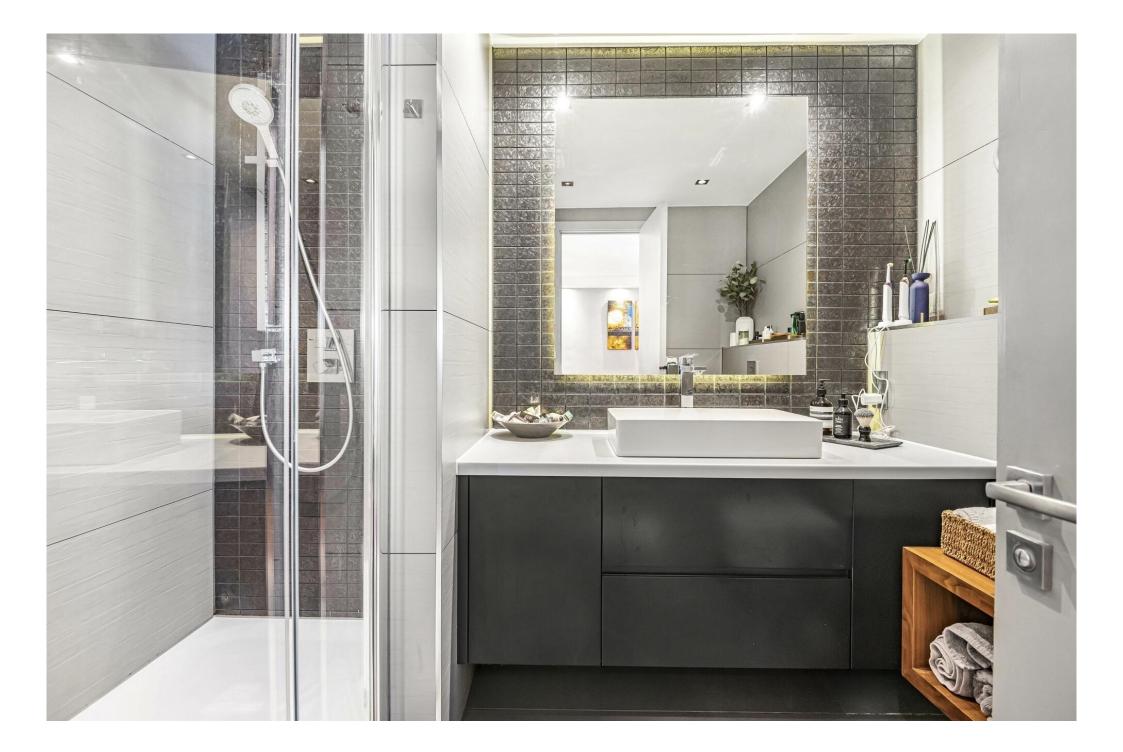

The impressive 20'4" x 19'8" open-plan kitchen and reception room provide a bright and inviting setting, perfect for both entertaining and everyday living. The generously sized 20'4" x 12'11" bedroom features ample space for a dedicated study area and has an en-suite bathroom as well as excellent storage options.