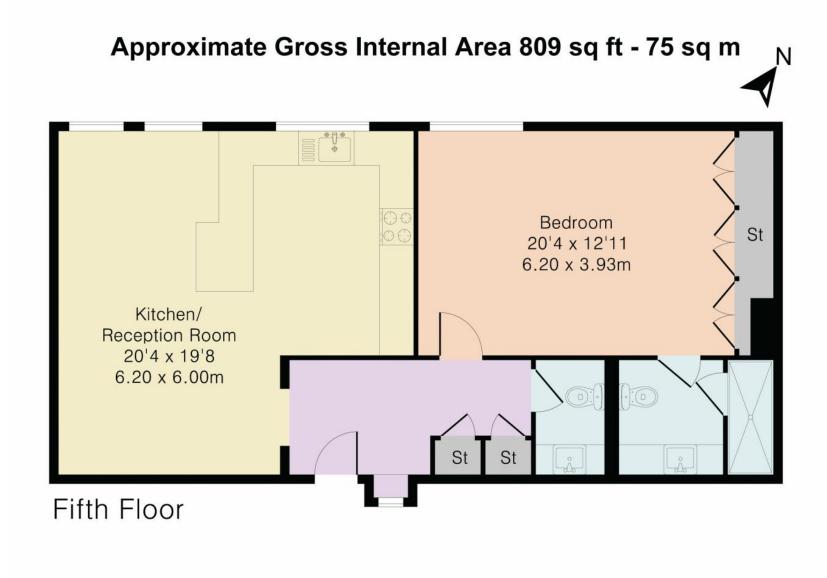

Nottingham Terrace, Regent's Park NW1

A spacious and elegant one-bedroom apartment in a prestigious Regent's Park location.

Situated in Nottingham Terrace, this fifth-floor apartment offers 809 sq ft/ 75 sq m of beautifully presented lateral space, ideal for those seeking both comfort and style in a prime Regent's Park setting.

The impressive 20'4" x 19'8" open-plan kitchen and reception room provide a bright and inviting setting, perfect for both entertaining and everyday living. The generously sized 20'4" x 12'11" bedroom features ample space for a dedicated study area and has an en-suite bathroom as well as excellent storage options.