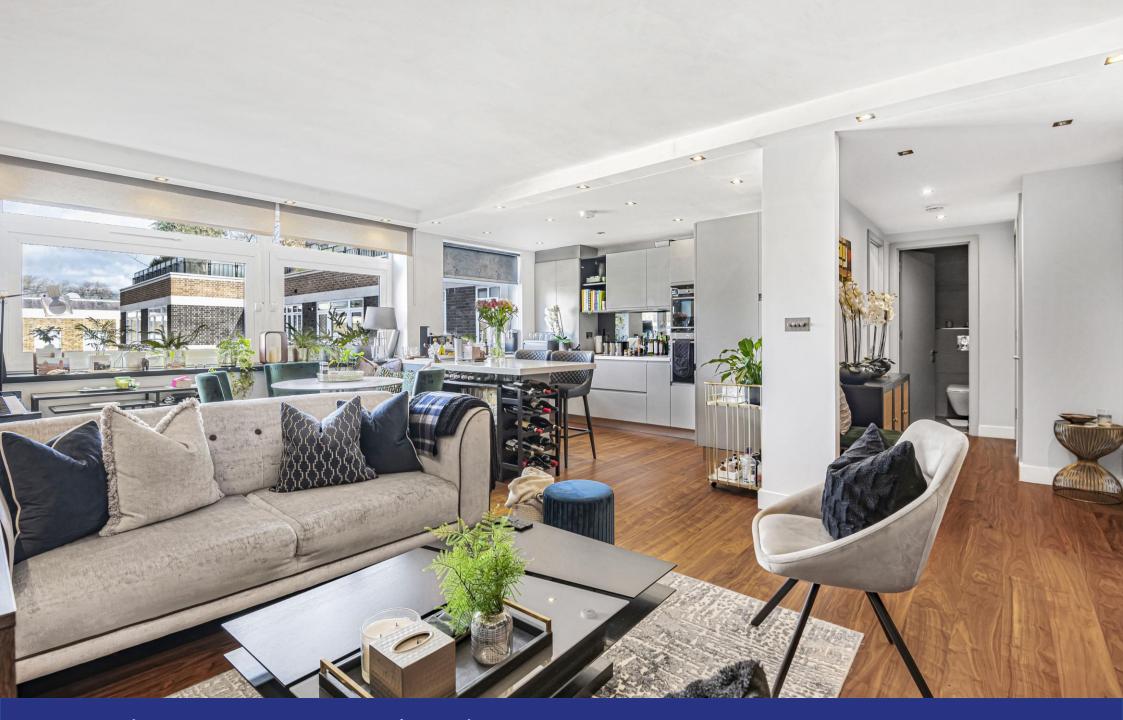

Nottingham Terrace, Regent's Park NW1

A spacious and elegant one-bedroom apartment in a prestigious Regent's Park location.

Situated in Nottingham Terrace, this fifth-floor apartment offers 809 sq ft/ 75 sq m of beautifully presented lateral space, ideal for those seeking both comfort and style in a prime Regent's Park setting.

The impressive 20'4" x 19'8" open-plan kitchen and reception room provide a bright and inviting setting, perfect for both entertaining and everyday living. The generously sized 20'4" x 12'11" bedroom features ample space for a dedicated study area and has an en-suite bathroom as well as excellent storage options.