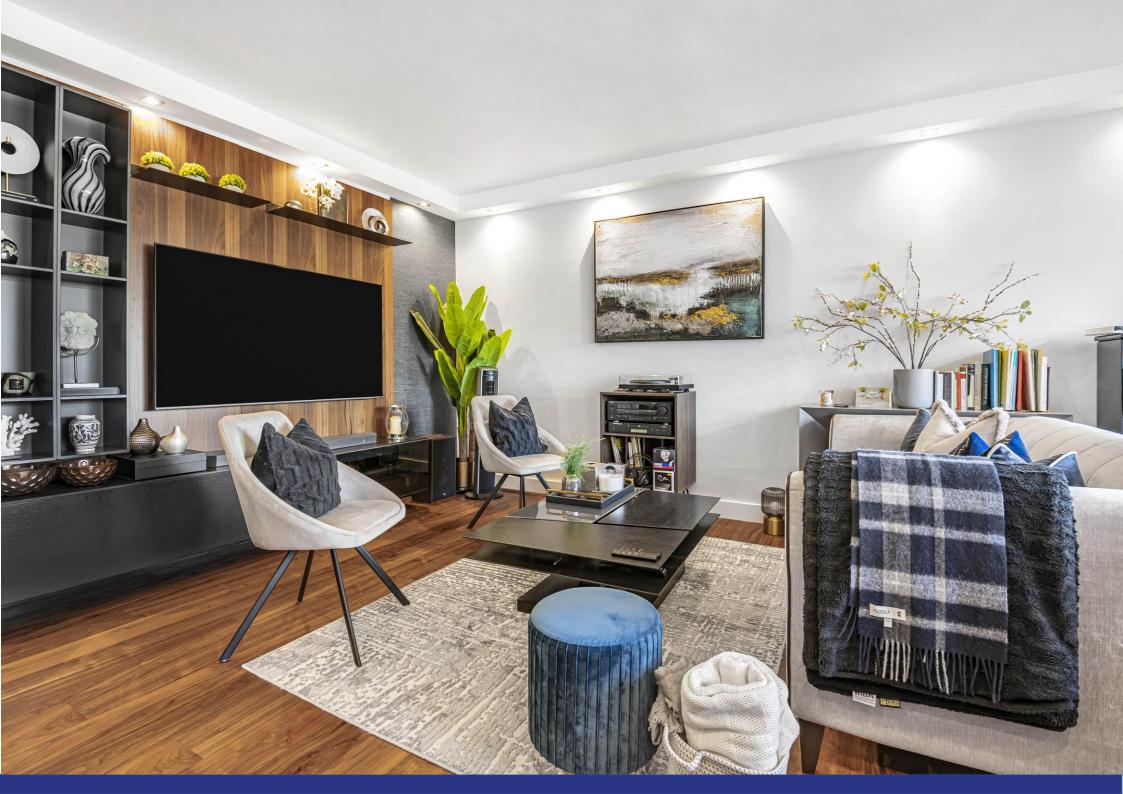

The impressive 20'4" x 19'8" open-plan kitchen and reception room provide a bright and inviting setting, perfect for both entertaining and everyday living. The generously sized 20'4" x 12'11" bedroom features ample space for a dedicated study area and has an en-suite bathroom as well as excellent storage options.