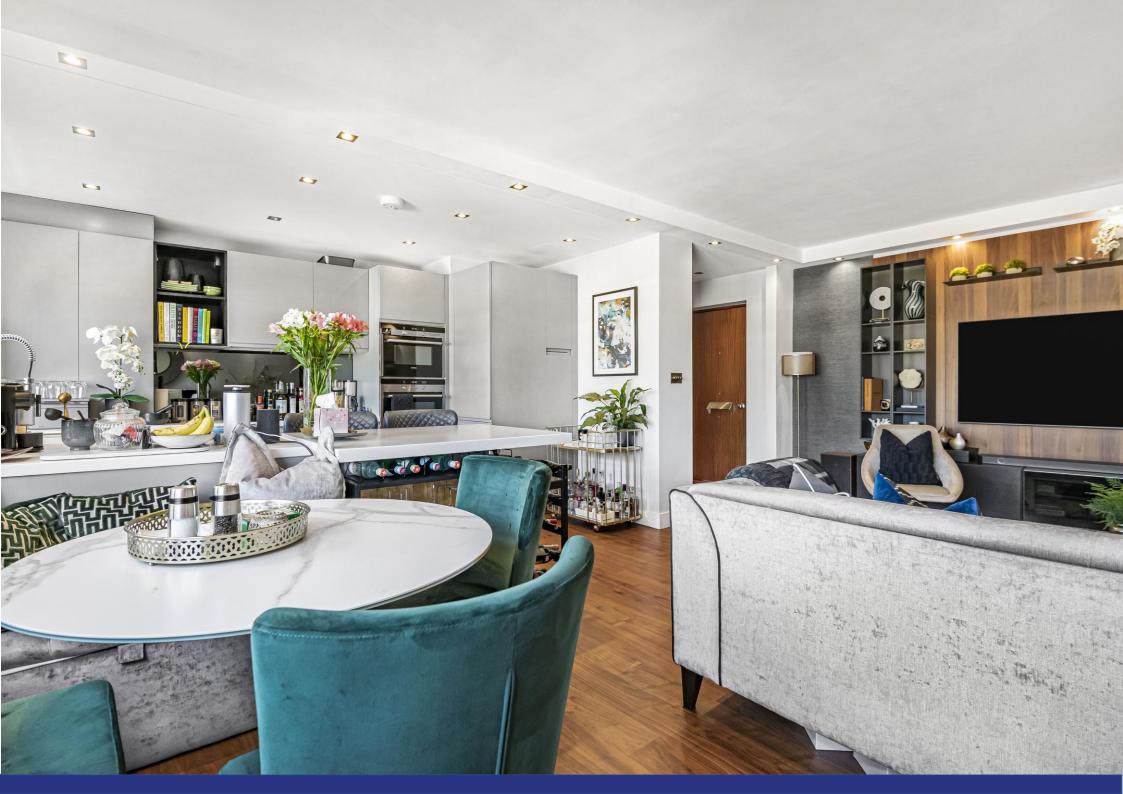

The impressive 20'4" x 19'8" open-plan kitchen and reception room provide a bright and inviting setting, perfect for both entertaining and everyday living. The generously sized 20'4" x 12'11" bedroom features ample space for a dedicated study area and has an en-suite bathroom as well as excellent storage options.