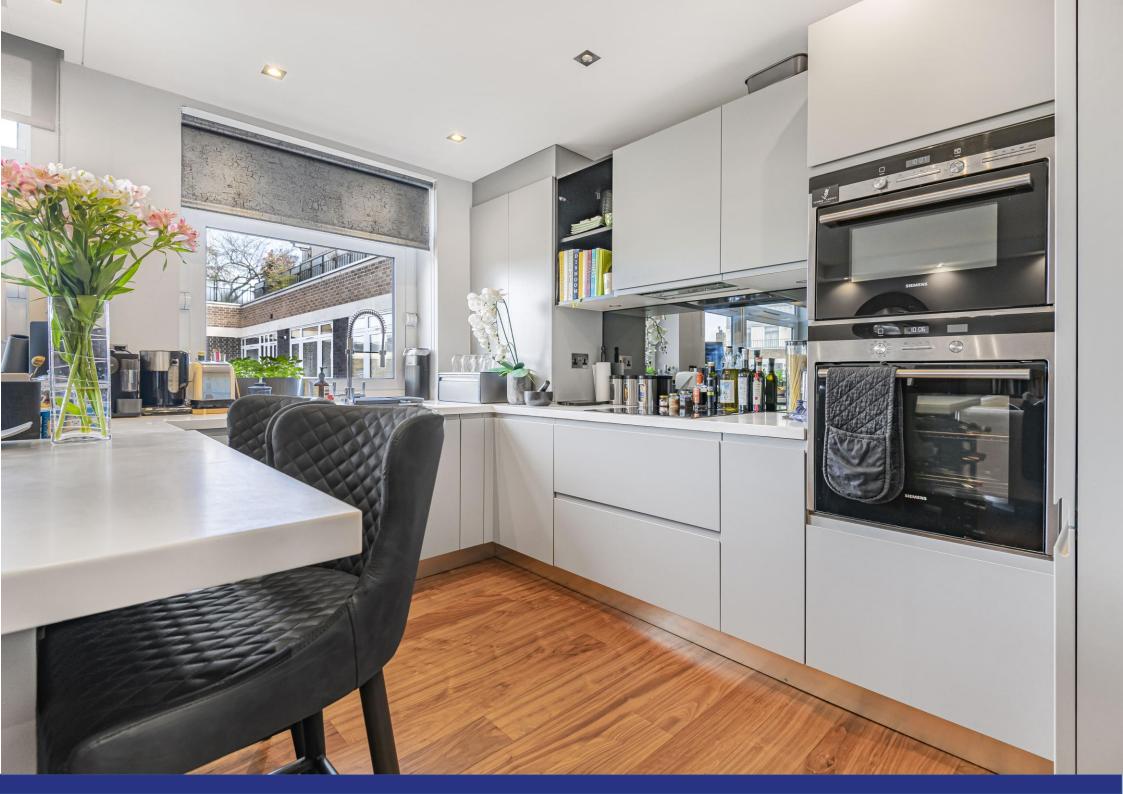

The impressive 20'4" x 19'8" open-plan kitchen and reception room provide a bright and inviting setting, perfect for both entertaining and everyday living. The generously sized 20'4" x 12'11" bedroom features ample space for a dedicated study area and has an en-suite bathroom as well as excellent storage options.