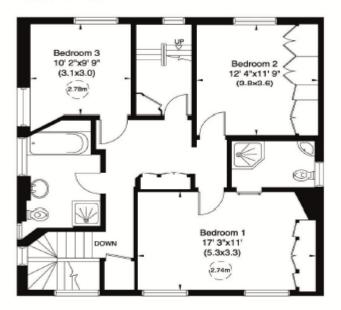

## Townshend Road, NW8

Gross internal area (approx.) 232 Sq m (2497 Sq ft) Including Under 1.5m and Garage For identification only, Not to Scale

Second Floor

First Floor