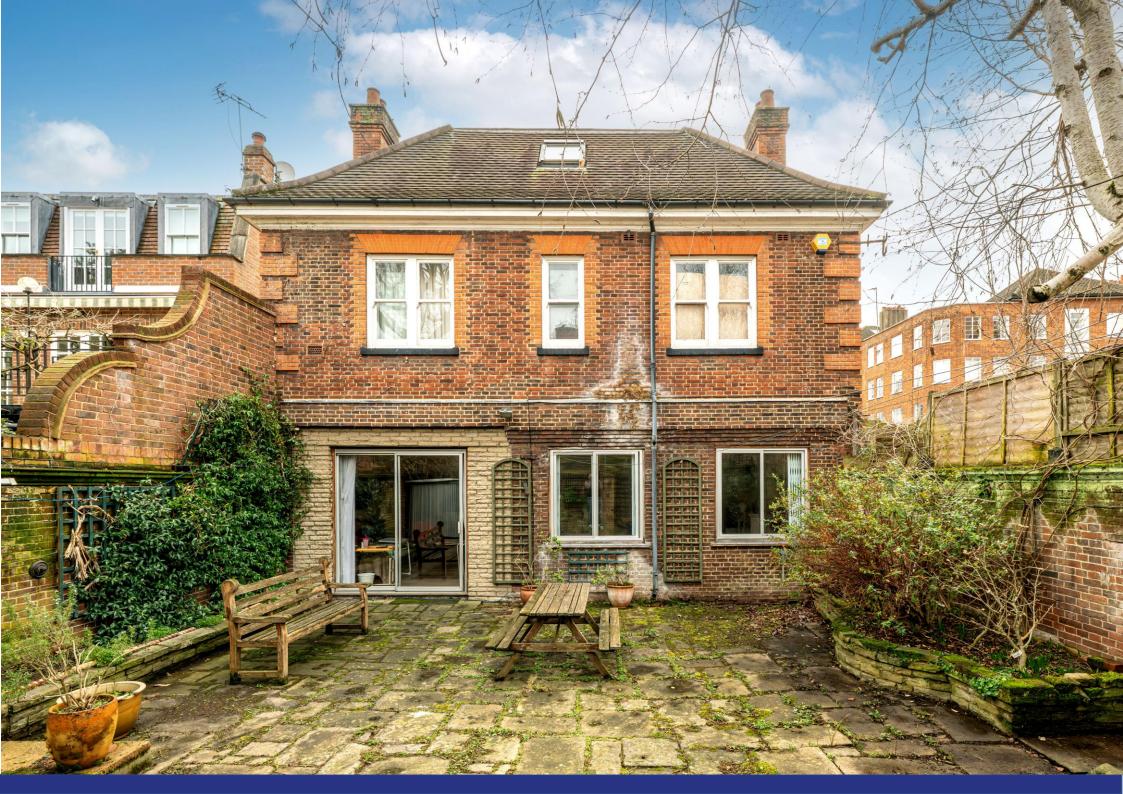

TOWNSHEND ROAD, ST JOHN'S WOOD NW8

ARLINGTON

A Low-built, double-fronted house on the east side of St John's Wood, located a few moments walk from Regent's Park and St John's Wood High Street.

This house offers 2,497 sq ft / 232 sq m of accommodation, with the protentional to be enlarged, subject to any necessary consents. The property is in need of modernisation and has remained in the same ownership for 53 years.

## **Accommodation**

• 5 Bedrooms • 3 Bathrooms • Reception room • Guest Cloakroom • Family Room • Kitchen/breakfast room • Garage & additional off-street parking for one small car

OFFERS IN EXCESS OF: £3,500,000