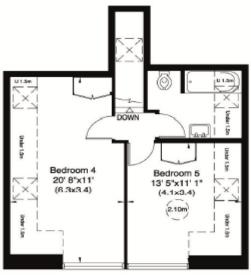

## Townshend Road, NW8

Gross internal area (approx.) 232 Sq m (2497 Sq ft) Including Under 1.5m and Garage For identification only, Not to Scale

Second Floor

First Floor