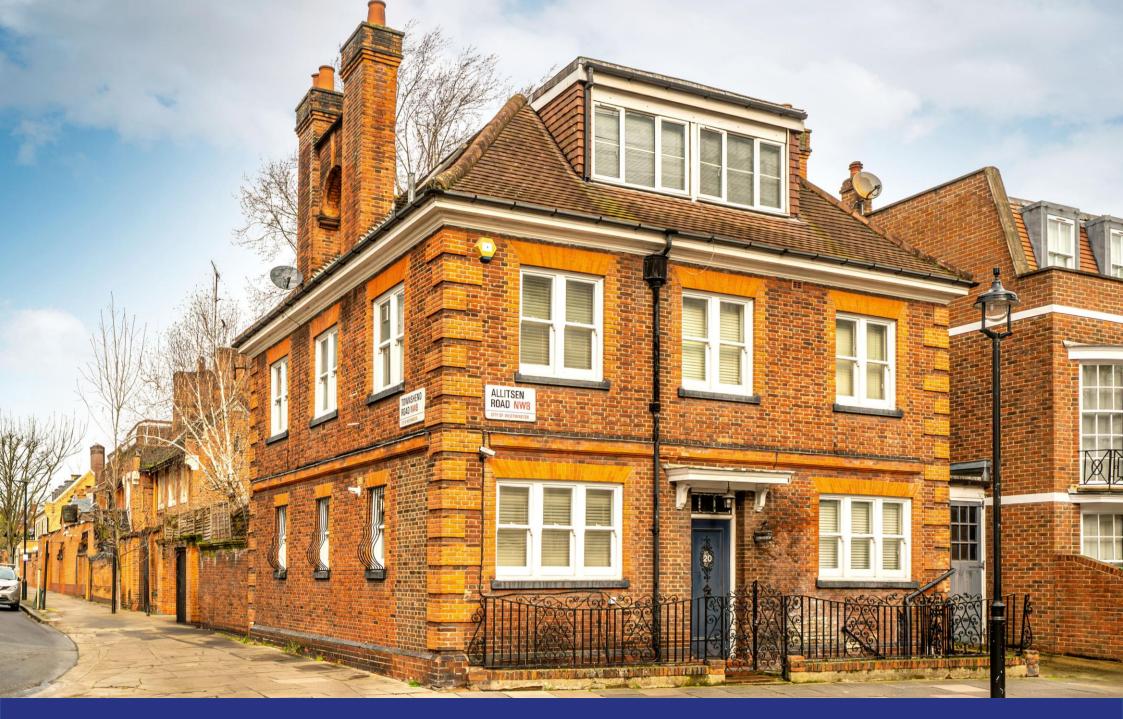

TOWNSHEND ROAD, ST JOHN'S WOOD NW8

ARLINGTON

A Low-built, double-fronted house on the east side of St John's Wood, located a few moments walk from Regent's Park and St John's Wood High Street.

This house offers 2,497 sq ft / 232 sq m of accommodation, with the protentional to be enlarged, subject to any necessary consents. The property is in need of modernisation and has remained in the same ownership for 53 years.

## **Accommodation**

• 5 Bedrooms • 3 Bathrooms • Reception room • Guest Cloakroom • Family Room • Kitchen/breakfast room • Garage & additional off-street parking for one small car

OFFERS IN EXCESS OF: £3,500,000