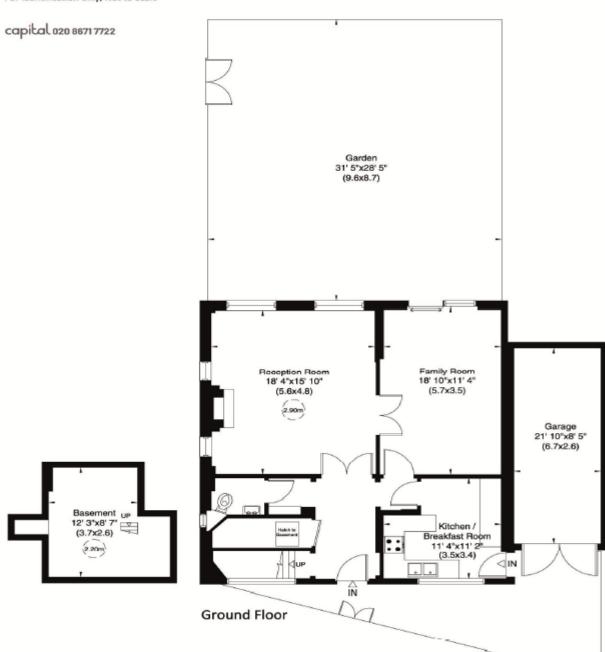

## Townshend Road, NW8

Gross internal area (approx.) 232 Sq m (2497 Sq ft) Including Under 1.5m and Garage For identification only, Not to Scale

Second Floor

First Floor