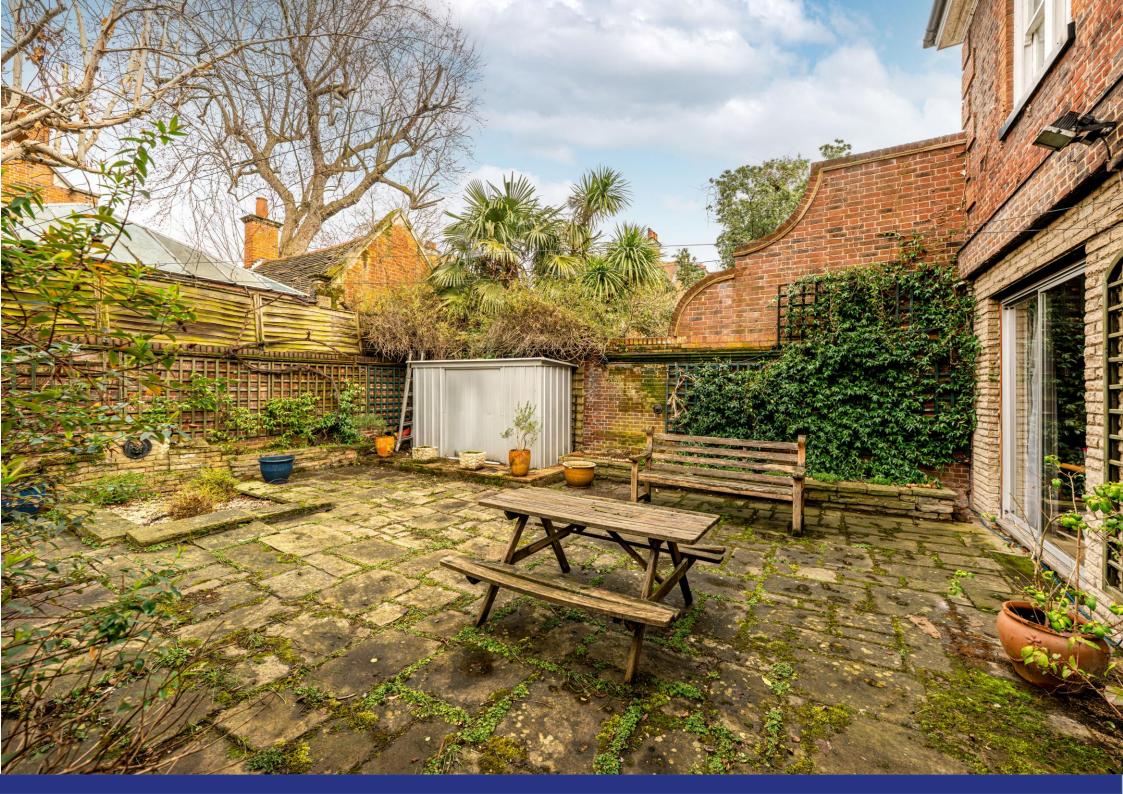

TOWNSHEND ROAD, ST JOHN'S WOOD NW8

ARLINGTON

A Low-built, double-fronted house on the east side of St John's Wood, located a few moments walk from Regent's Park and St John's Wood High Street.

This house offers 2,497 sq ft / 232 sq m of accommodation, with the protentional to be enlarged, subject to any necessary consents. The property is in need of modernisation and has remained in the same ownership for 53 years.

## **Accommodation**

• 5 Bedrooms • 3 Bathrooms • Reception room • Guest Cloakroom • Family Room • Kitchen/breakfast room • Garage & additional off-street parking for one small car

OFFERS IN EXCESS OF: £3,500,000