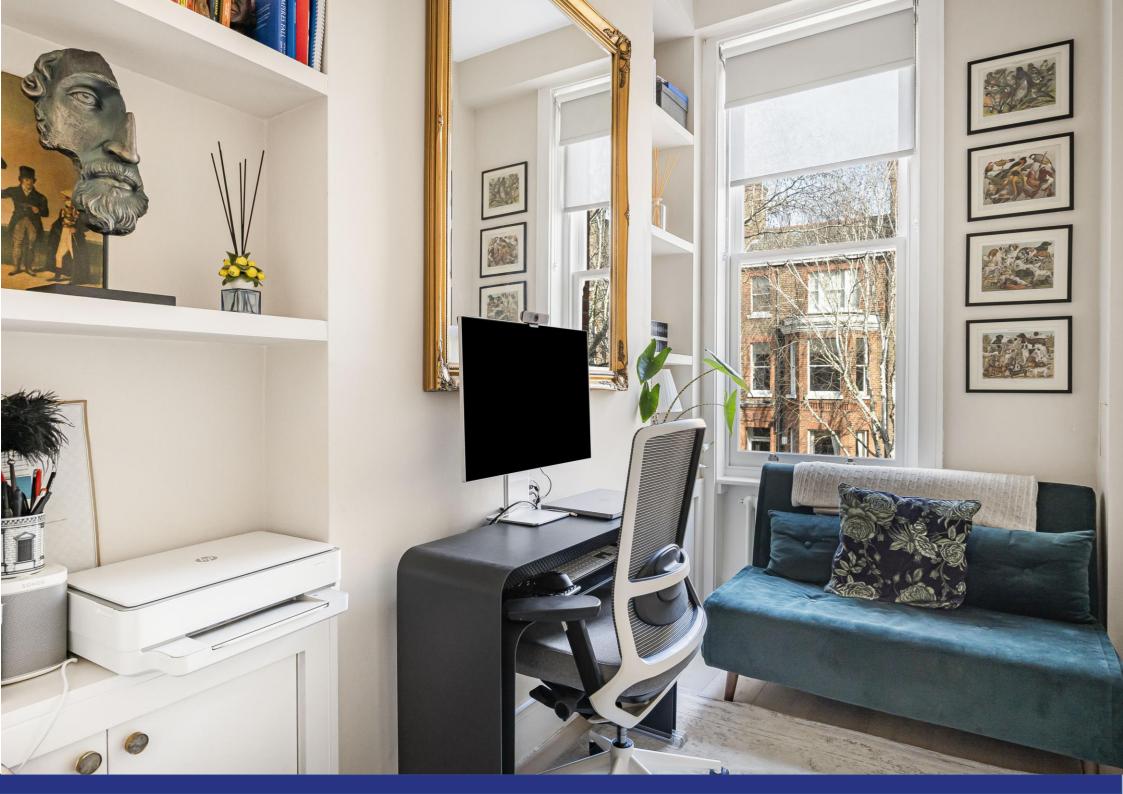

The spacious reception room, with its stunning high ceilings, large bay window, and feature fireplace, is thoughtfully arranged with an open-plan modern kitchen and dining area—perfect for both relaxing and entertaining. The principal bedroom, located at the rear of the property for added tranquillity, features generous built-in storage and an en suite bathroom. Additionally, there is a second bedroom, currently used as a study, offering flexibility to suit a variety of lifestyles. A separate bathroom and additional storage space off the entrance hall complete the apartment's well-designed layout.