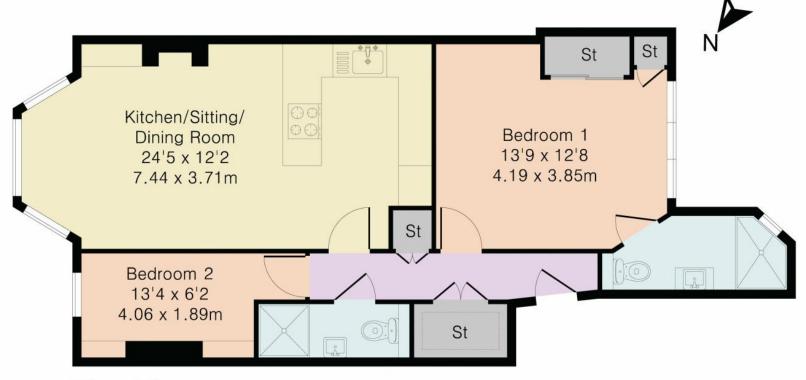

ICE: These particulars are issued for guidance only. They are intended to give a fair overall description of the property and do not constitute a warranty of any kind or to be an offer or contract in whole or in part. Nothing in these particulars shall be deemed to constitute a representation that the property is in good structural condition nor that any services, appliances, equipment or facilities are in good working r, notwithstanding. That all information contained in these particulars, both in the text and in any plans and photographs is given in good faith, intending purchasers should make their own enquiries as to the accuracy of all matters upon which they intend to rely. Measurements are given for guidance only.













## Approximate Gross Internal Area 700 sq ft - 65 sq m



First Floor