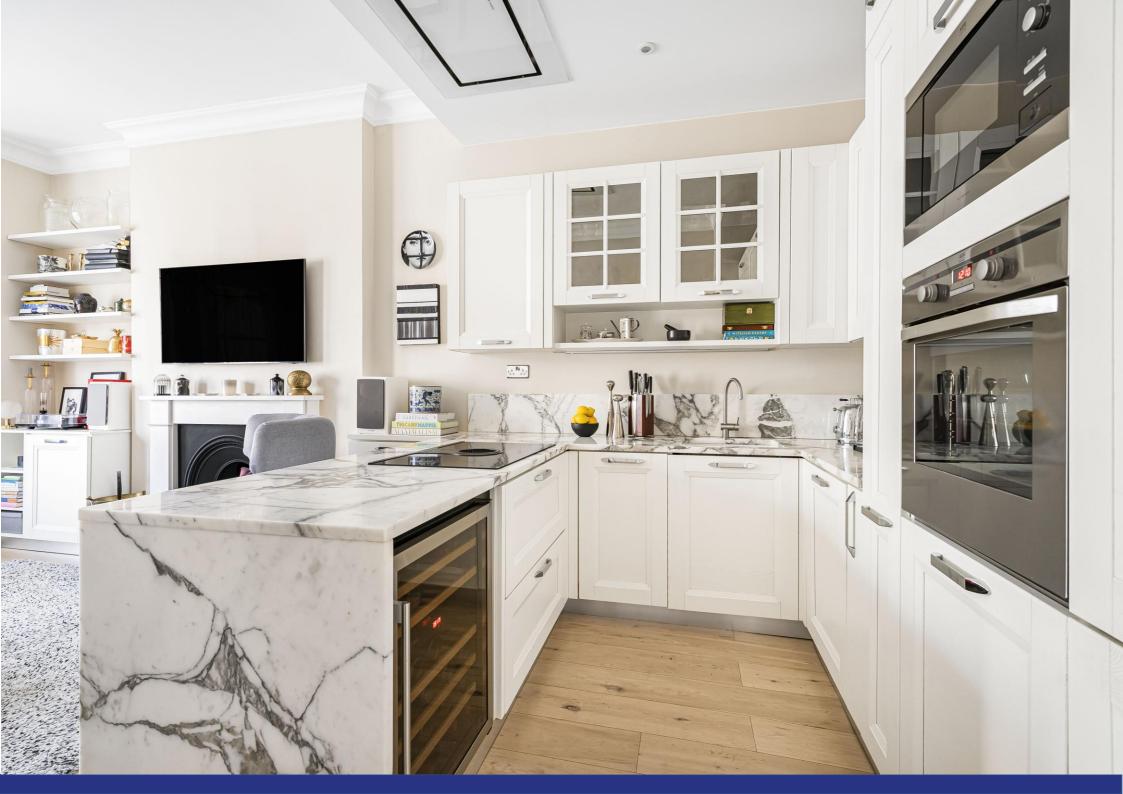

The spacious reception room, with its stunning high ceilings, large bay window, and feature fireplace, is thoughtfully arranged with an open-plan modern kitchen and dining area—perfect for both relaxing and entertaining. The principal bedroom, located at the rear of the property for added tranquillity, features generous built-in storage and an en suite bathroom. Additionally, there is a second bedroom, currently used as a study, offering flexibility to suit a variety of lifestyles. A separate bathroom and additional storage space off the entrance hall complete the apartment's well-designed layout.