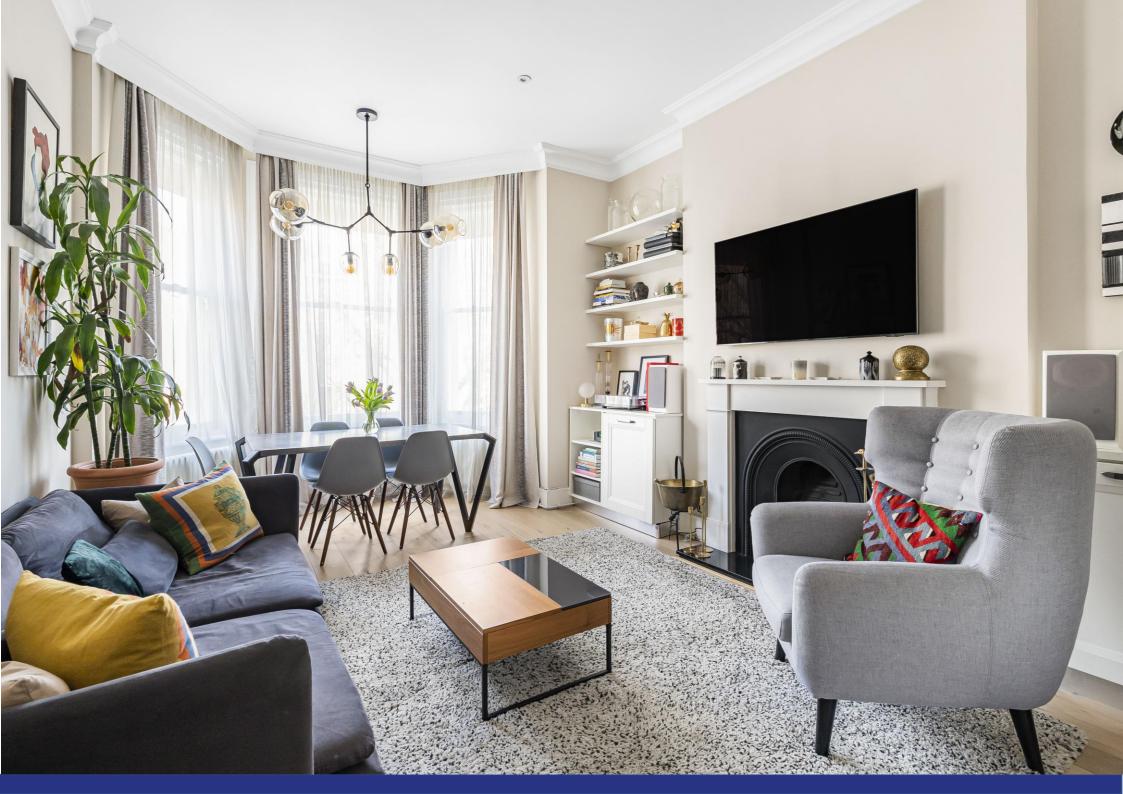

The spacious reception room, with its stunning high ceilings, large bay window, and feature fireplace, is thoughtfully arranged with an open-plan modern kitchen and dining area—perfect for both relaxing and entertaining. The principal bedroom, located at the rear of the property for added tranquillity, features generous built-in storage and an en suite bathroom. Additionally, there is a second bedroom, currently used as a study, offering flexibility to suit a variety of lifestyles. A separate bathroom and additional storage space off the entrance hall complete the apartment's well-designed layout.