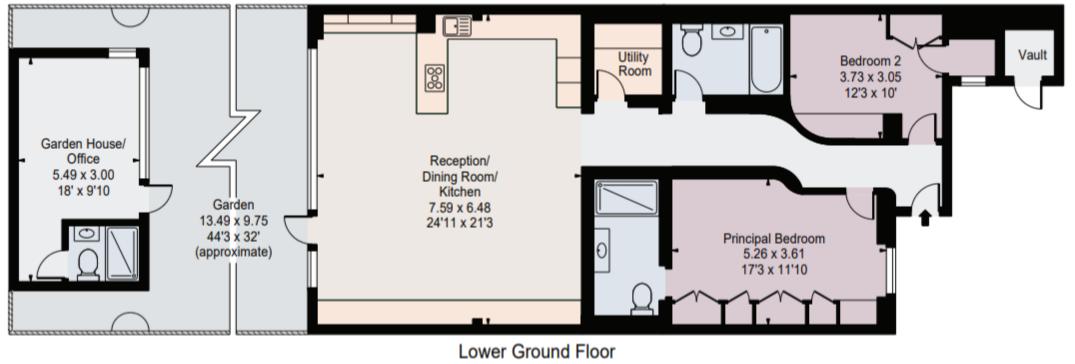

Accommodation comprises a spacious open plan kitchen/ dining/ reception room with stunning views and direct access to the rear garden, a principal bedroom with en suite shower room a second bedroom, a family bathroom, and a utility room.

The rear garden features a private garden studio with shower room which can be used as an incidental bedroom, a home office or gym.

GUIDE PRICE: £1,900,000

Tenure: Share of Freehold (Leasehold expiring 2206)

Surveyed and drawn in accordance with the International Property Measurement Standards (IPMS 2: Residential) For Illustration Purposes Only - Not To Scale