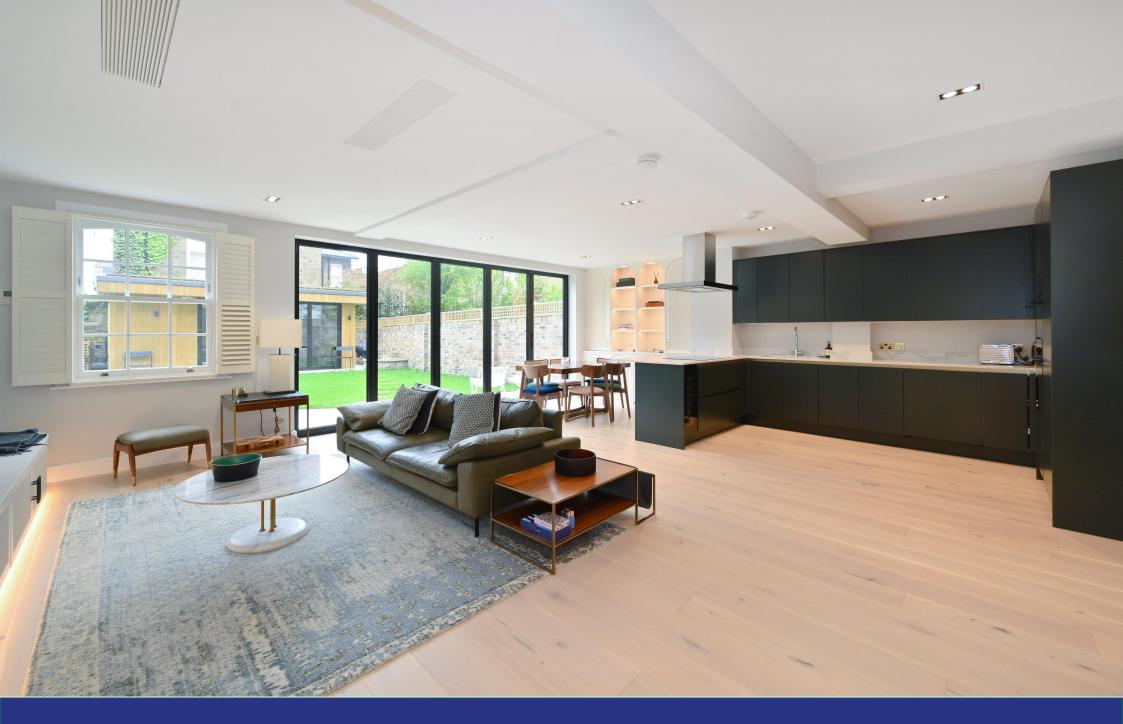

Accommodation comprises a spacious open plan kitchen/ dining/ reception room with stunning views and direct access to the rear garden, a principal bedroom with en suite shower room a second bedroom, a family bathroom, and a utility room.