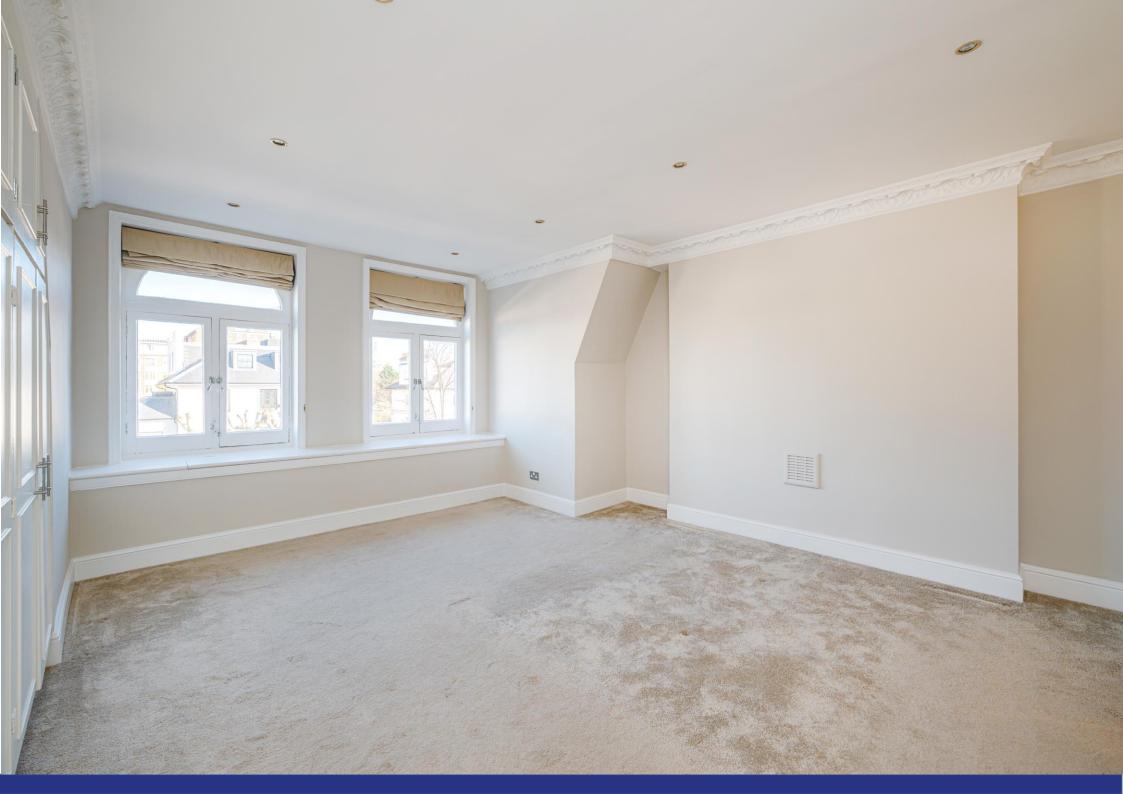

The apartment offers spacious living, with a large west-facing reception room featuring French doors that lead to a private balcony, offering panoramic, far-reaching views. The principal bedroom is generously sized, complete with fitted wardrobes and an en-suite bathroom. The second bedroom also benefits from fitted wardrobes and is served by a modern second bathroom. Key features include wooden floors, an entry phone system, and easy access to local amenities.