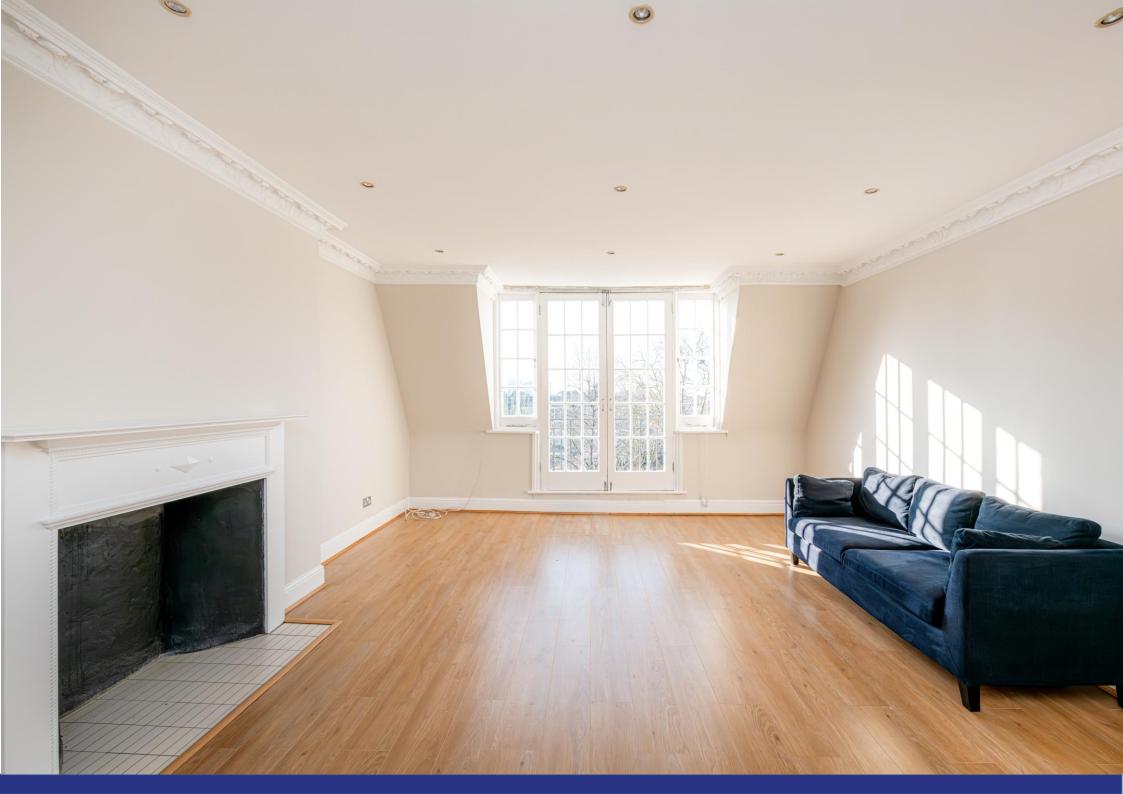

The apartment offers spacious living, with a large west-facing reception room featuring French doors that lead to a private balcony, offering panoramic, far-reaching views. The principal bedroom is generously sized, complete with fitted wardrobes and an en-suite bathroom. The second bedroom also benefits from fitted wardrobes and is served by a modern second bathroom. Key features include wooden floors, an entry phone system, and easy access to local amenities.