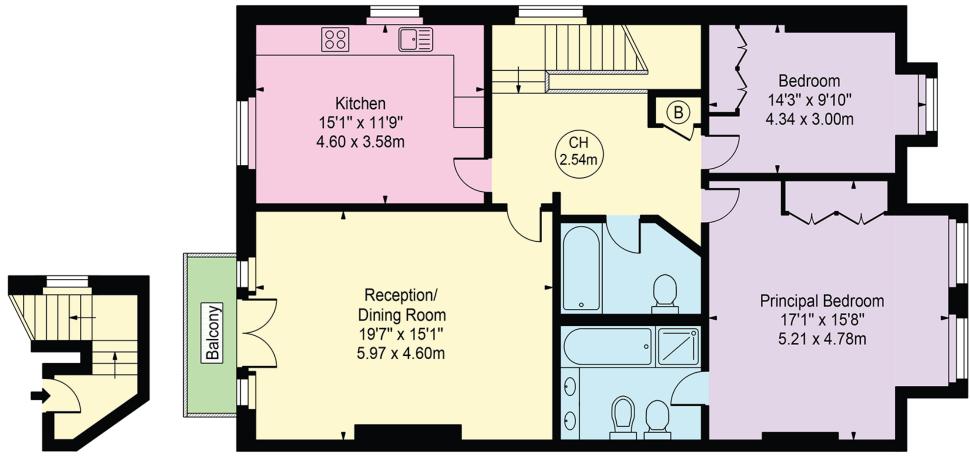

## **Hamilton Terrace**

Second Floor Entrance (48 Sq Ft - 4.46 Sq M)

Third Floor (1204 Sq Ft - 111.86 Sq M)

## For Illustration Purposes Only - Not To Scale

This floor plan should be used as a general outline for guidance only and does not constitute in whole or in part an offer or contract.

Any intending purchaser or lessee should satisfy themselves by inspection, searches, enquiries and full survey as to the correctness of each statement.