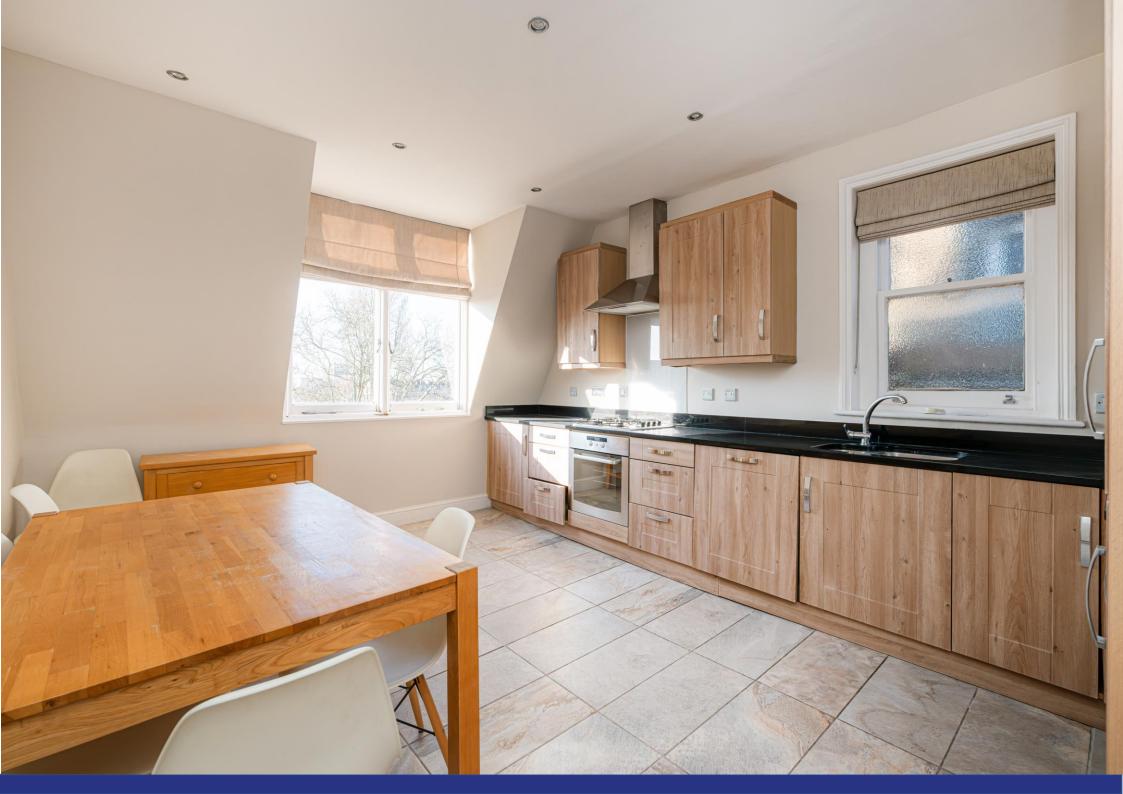

The apartment offers spacious living, with a large west-facing reception room featuring French doors that lead to a private balcony, offering panoramic, far-reaching views. The principal bedroom is generously sized, complete with fitted wardrobes and an en-suite bathroom. The second bedroom also benefits from fitted wardrobes and is served by a modern second bathroom. Key features include wooden floors, an entry phone system, and easy access to local amenities.