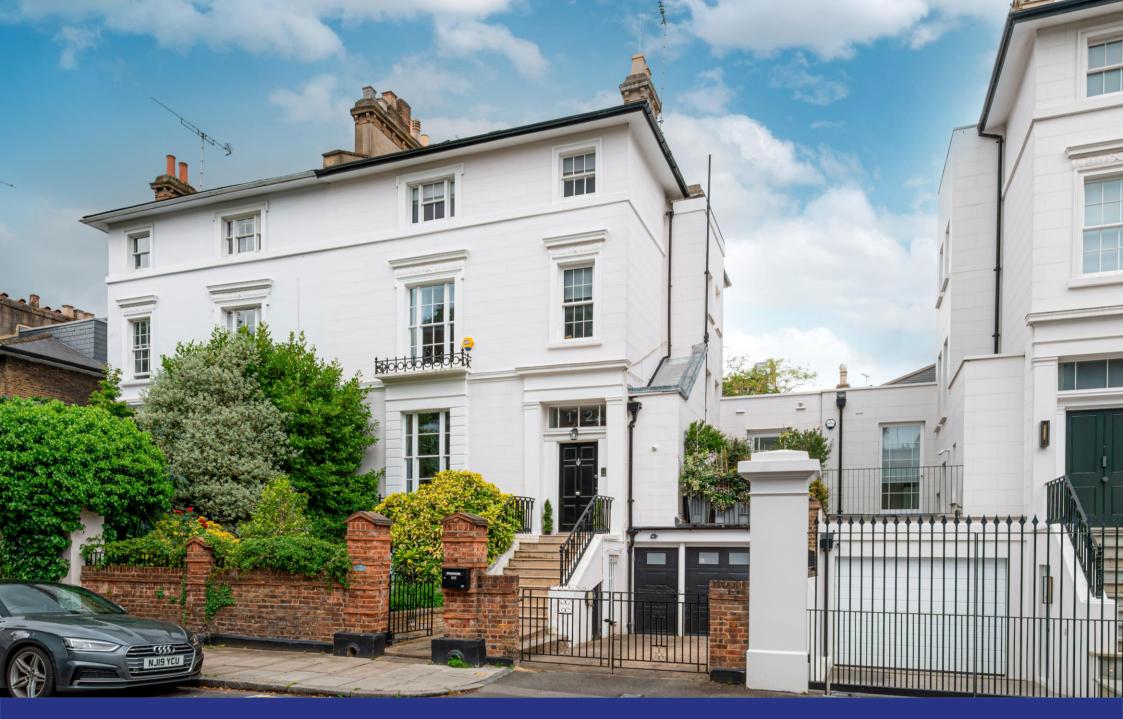

Garden Flat, Hill Road, St John's Wood, NW8

ARLINGTON

A ground floor flat forming part of a semi-detached house in this sought after road in St John's Wood. Currently the flat comprises of 1,405 sq ft with a large private lawned garden to the rear. Planning permission has been granted for a rear extension that will increase the size of the apartment to 1,711 sq ft.

Hill Road is a quiet tree lined street off Abbey Road, and is superbly located being only a short distance from St John's Wood High Street and The American School in London.

**GUIDE PRICE: £2,100,000** 