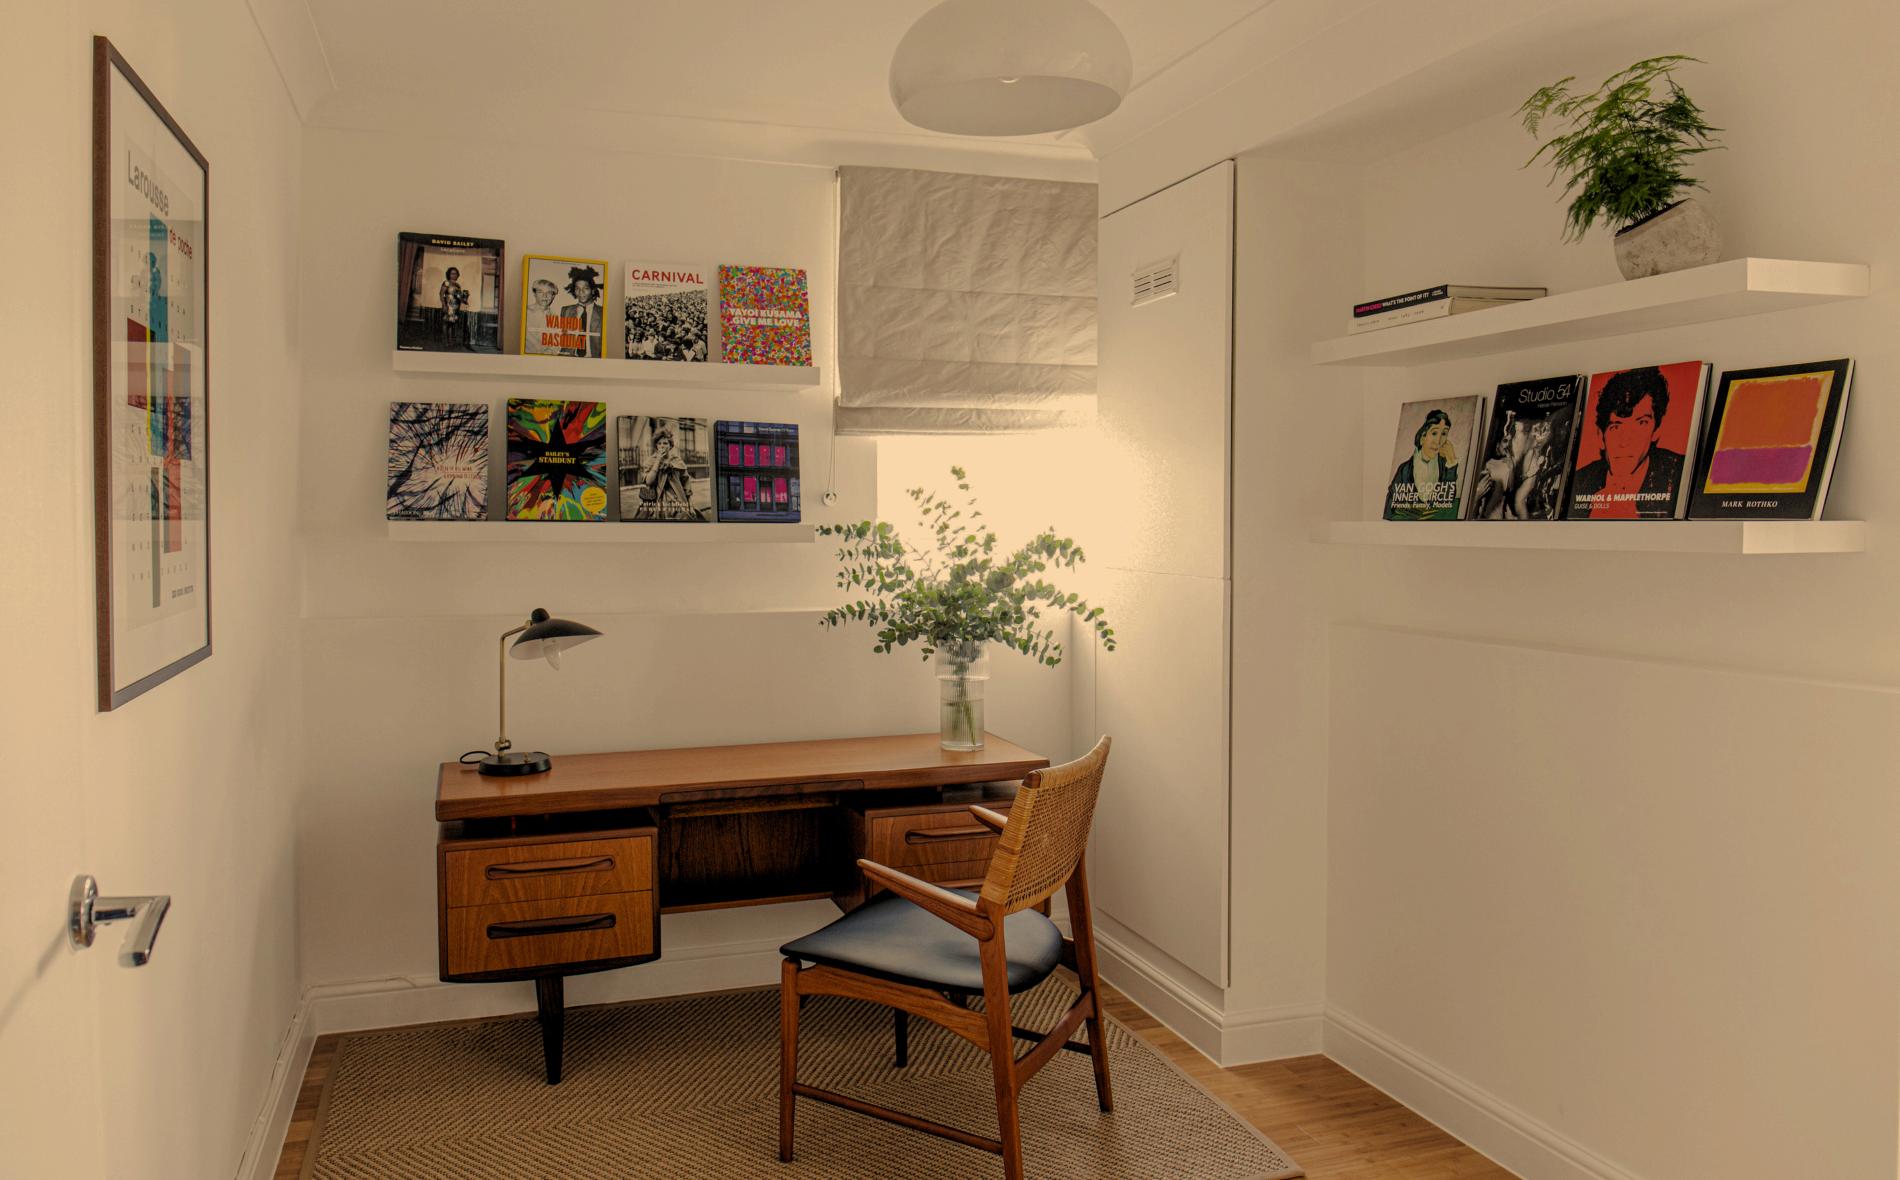

### BATHROOMS:

Master Bedroom Ensuite - Shower
Second Bedroom Ensuite - Bath and Shower
Combination
Third Bathroom - Walk in Shower
Fourth Bathroom - Bath and Shower
Combination

STUDY: Work Desk