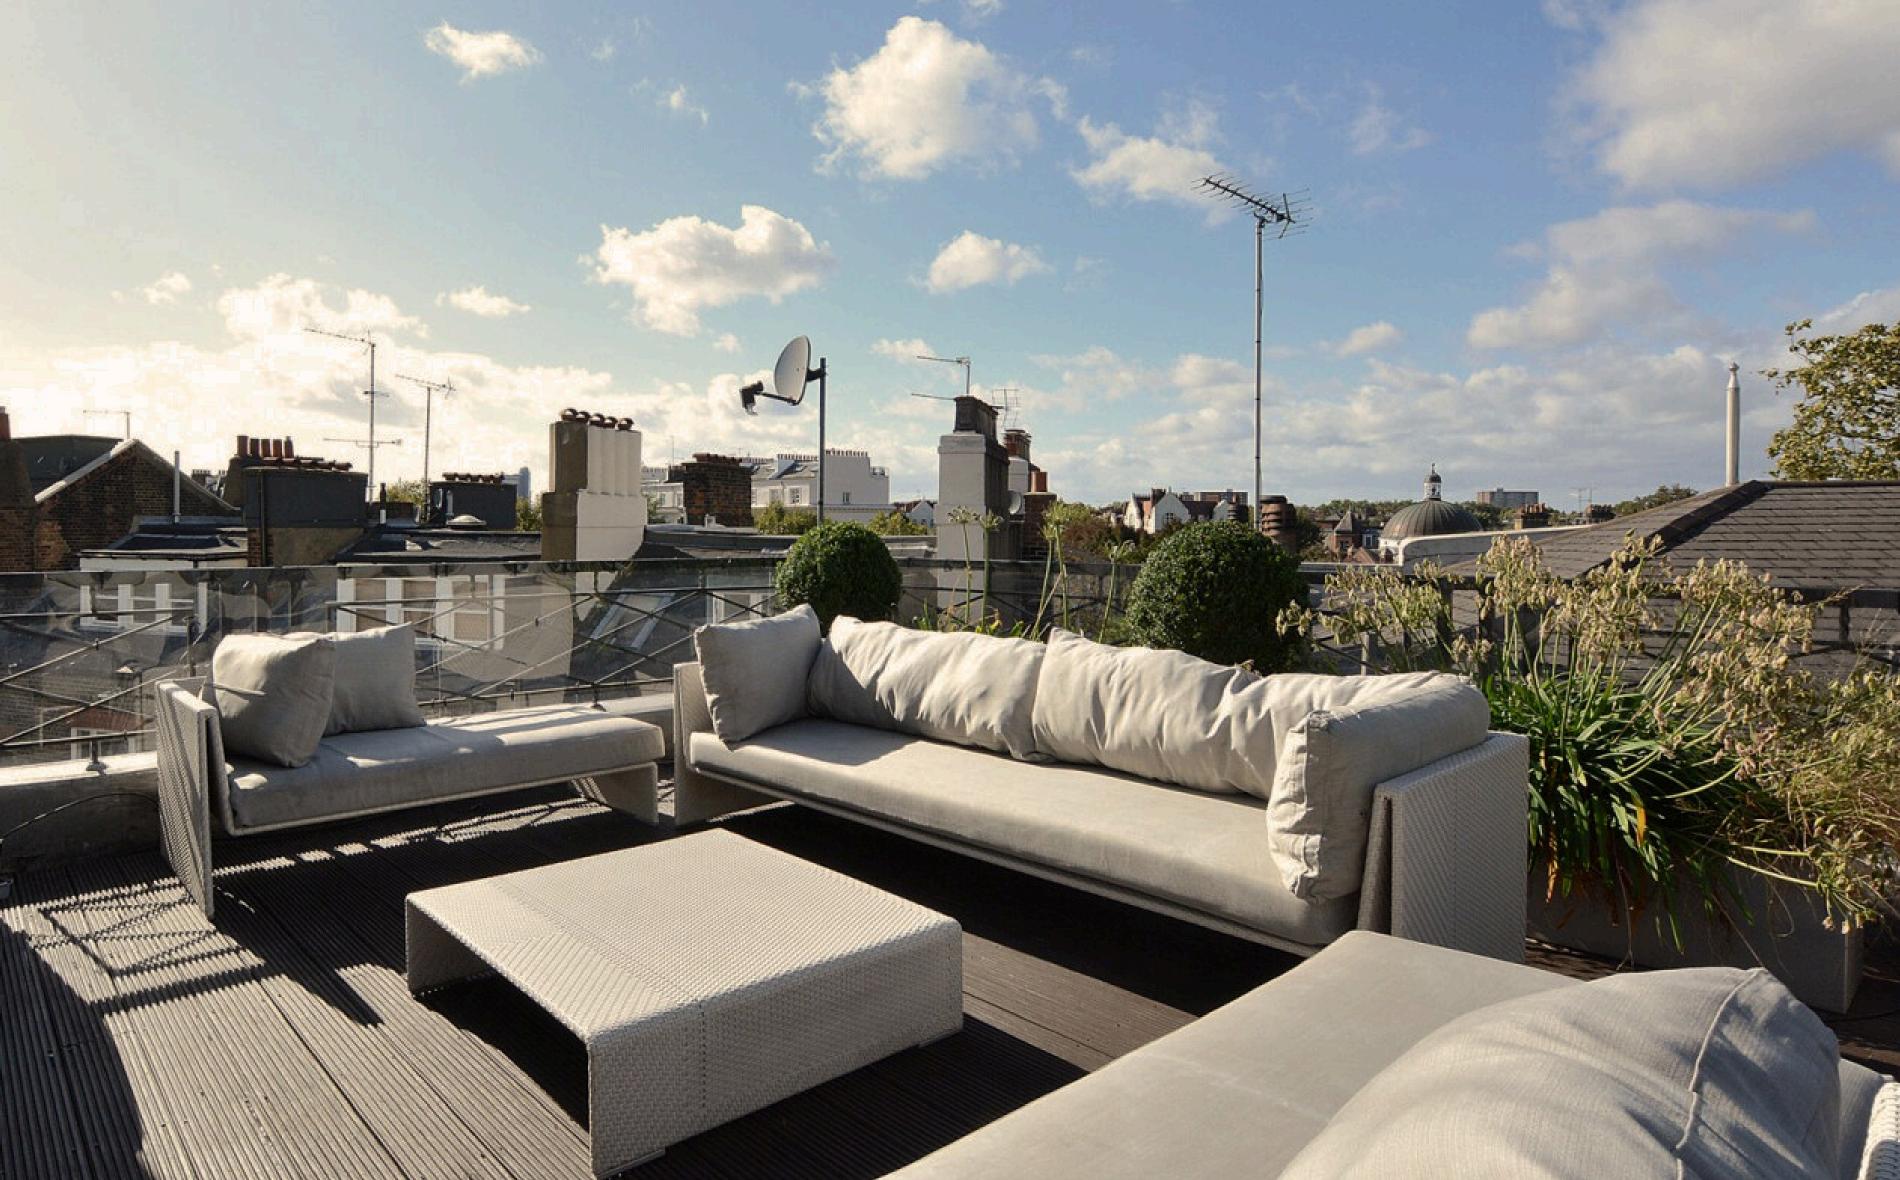

## **ABOUT THE APARTMENT**

This exquisite 4-bedroom, 4-bathroom penthouse is a rare gem. Fully air conditioned with private lift access encompassing an impressive 2,320 square feet (215.5 square meters) of elegantly designed living space, this residence provides the ultimate in modern sophistication. The apartment boasts spacious wrap-around terraces, which offer views of the stunning 3 acres of award-winning private gardens. These outdoor spaces create a serene retreat, perfect for entertaining guests or relaxing in the sun. At the heart of the apartment lies a large, open-plan living and dining area, designed with both style and comfort in mind with bespoke sofas and vintage handwoven Moroccan rugs. Each of the four generously proportioned bedrooms has been meticulously designed, offering ample space, luxurious finishes, and an abundance of natural light.

# THE SPACE

OUTDOOR SPACE: Planted, Decked Terrace with Outdoor Seating

LIVING ROOM: Dining Table Seating 8, Two 4 Seater Sofas, Vintage Handwoven Moroccan Rug