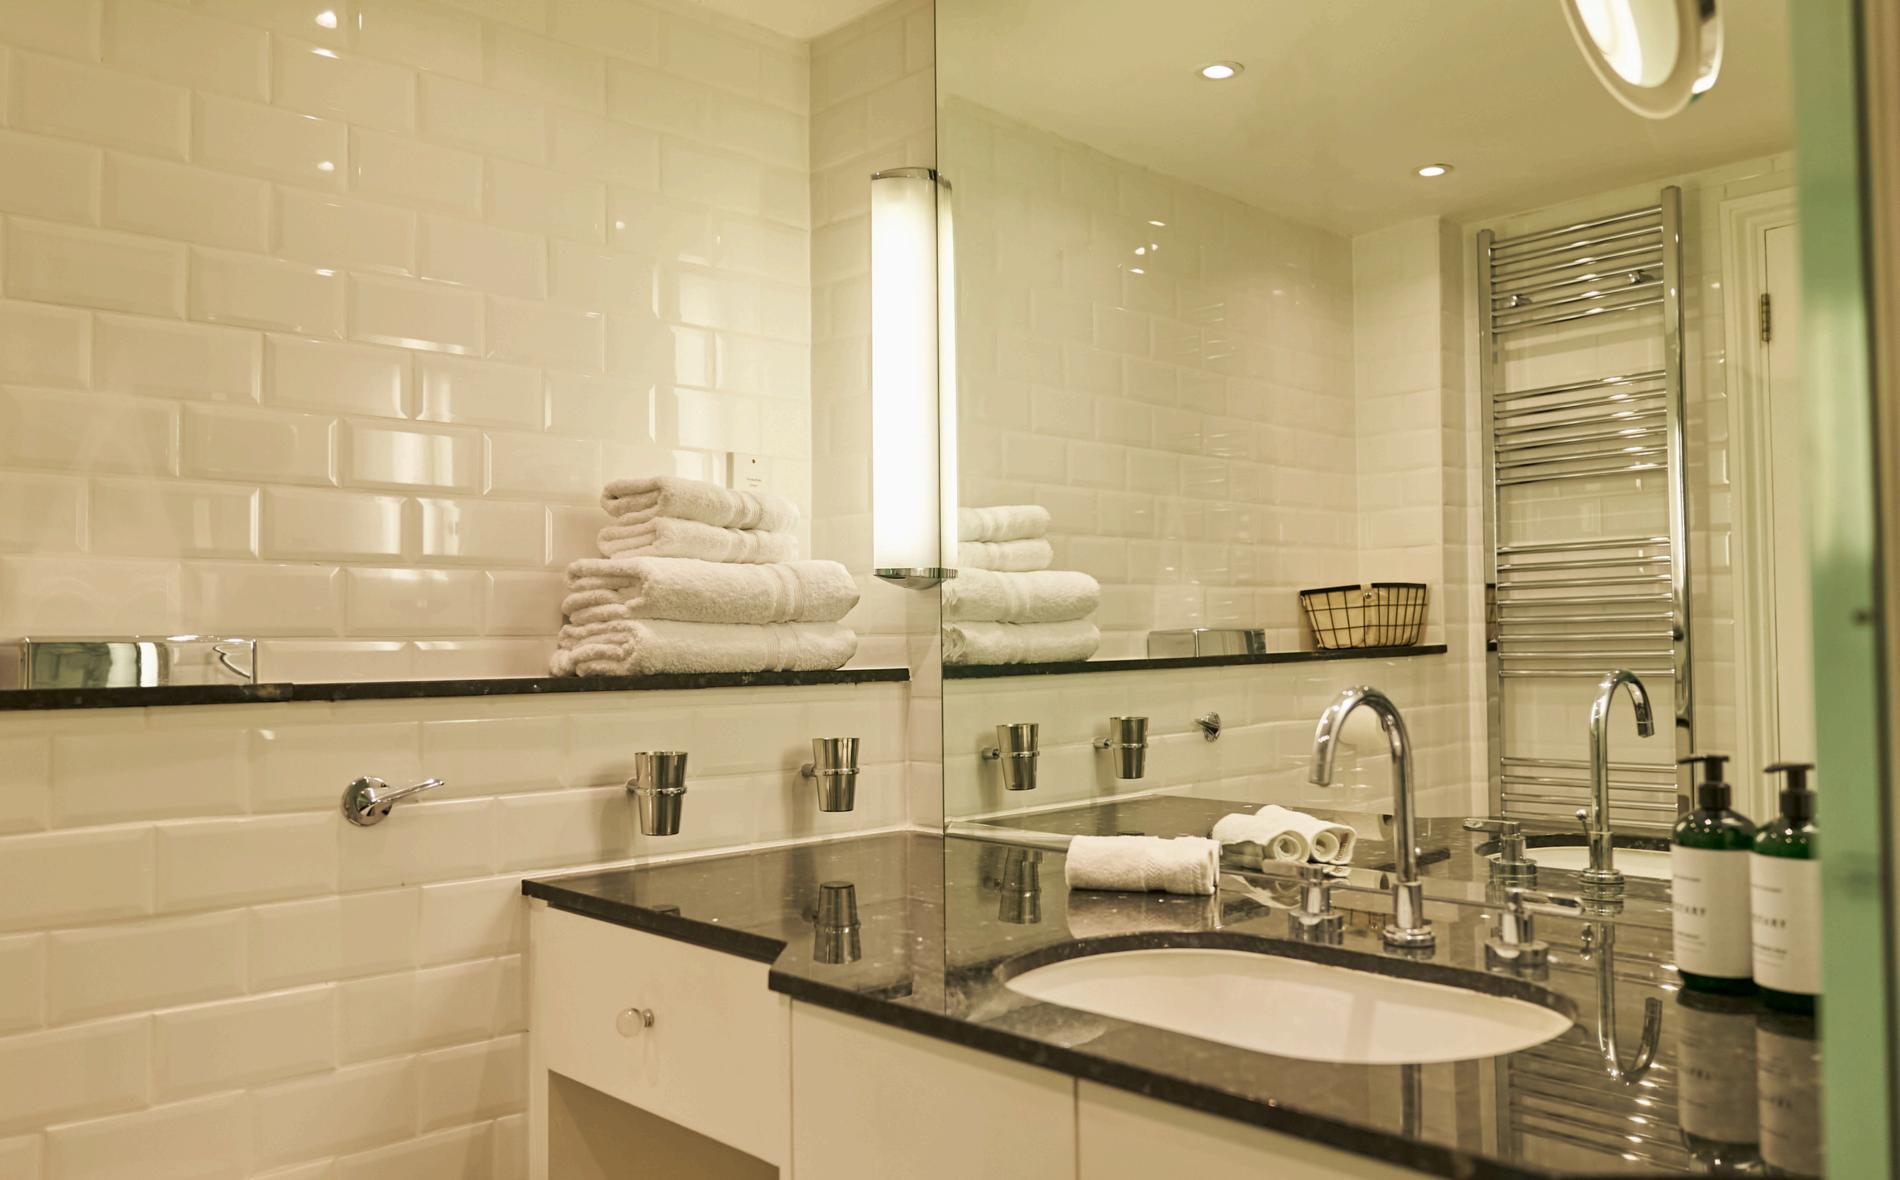

### BATHROOMS:

Master Bedroom Ensuite - Shower
Second Bedroom Ensuite - Bath and Shower
Combination
Third Bathroom - Walk in Shower
Fourth Bathroom - Bath and Shower
Combination

STUDY: Work Desk