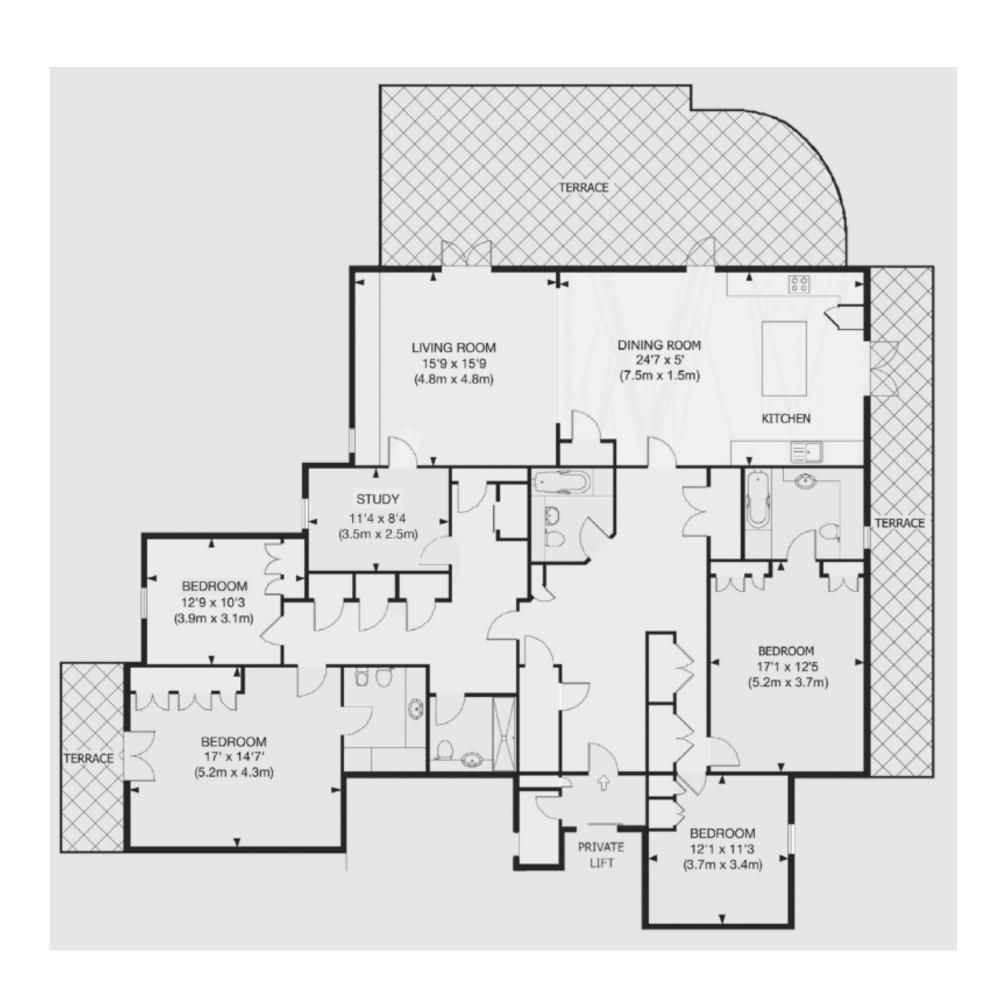

## **ABOUT THE APARTMENT**

This exquisite 4-bedroom, 4-bathroom penthouse is a rare gem. Fully air conditioned with private lift access encompassing an impressive 2,320 square feet (215.5 square meters) of elegantly designed living space, this residence provides the ultimate in modern sophistication. The apartment boasts spacious wrap-around terraces, which offer views of the stunning 3 acres of award-winning private gardens. These outdoor spaces create a serene retreat, perfect for entertaining guests or relaxing in the sun. At the heart of the apartment lies a large, open-plan living and dining area, designed with both style and comfort in mind with bespoke sofas and vintage handwoven Moroccan rugs. Each of the four generously proportioned bedrooms has been meticulously designed, offering ample space, luxurious finishes, and an abundance of natural light.

### BEDROOMS:

Master Bedroom -Ensuite with shower, Super King Bed, Access to a Private Terrace

2nd Bedroom - Ensuite with bath and shower combination, Super King Bed. Access to a Private Terrace

3rd Bedroom - King Bed

4th Bedroom - Double Bed

### BATHROOMS:

Master Bedroom Ensuite - Shower
Second Bedroom Ensuite - Bath and Shower
Combination
Third Bathroom - Walk in Shower
Fourth Bathroom - Bath and Shower
Combination

STUDY: Work Desk

# FOUR BEDROOM, FOUR BATHROOM PENTHOUSEWITH STUDY, AND WRAP-AROUND TERRACES

2,320 SQ FT / 215.5 SQ M