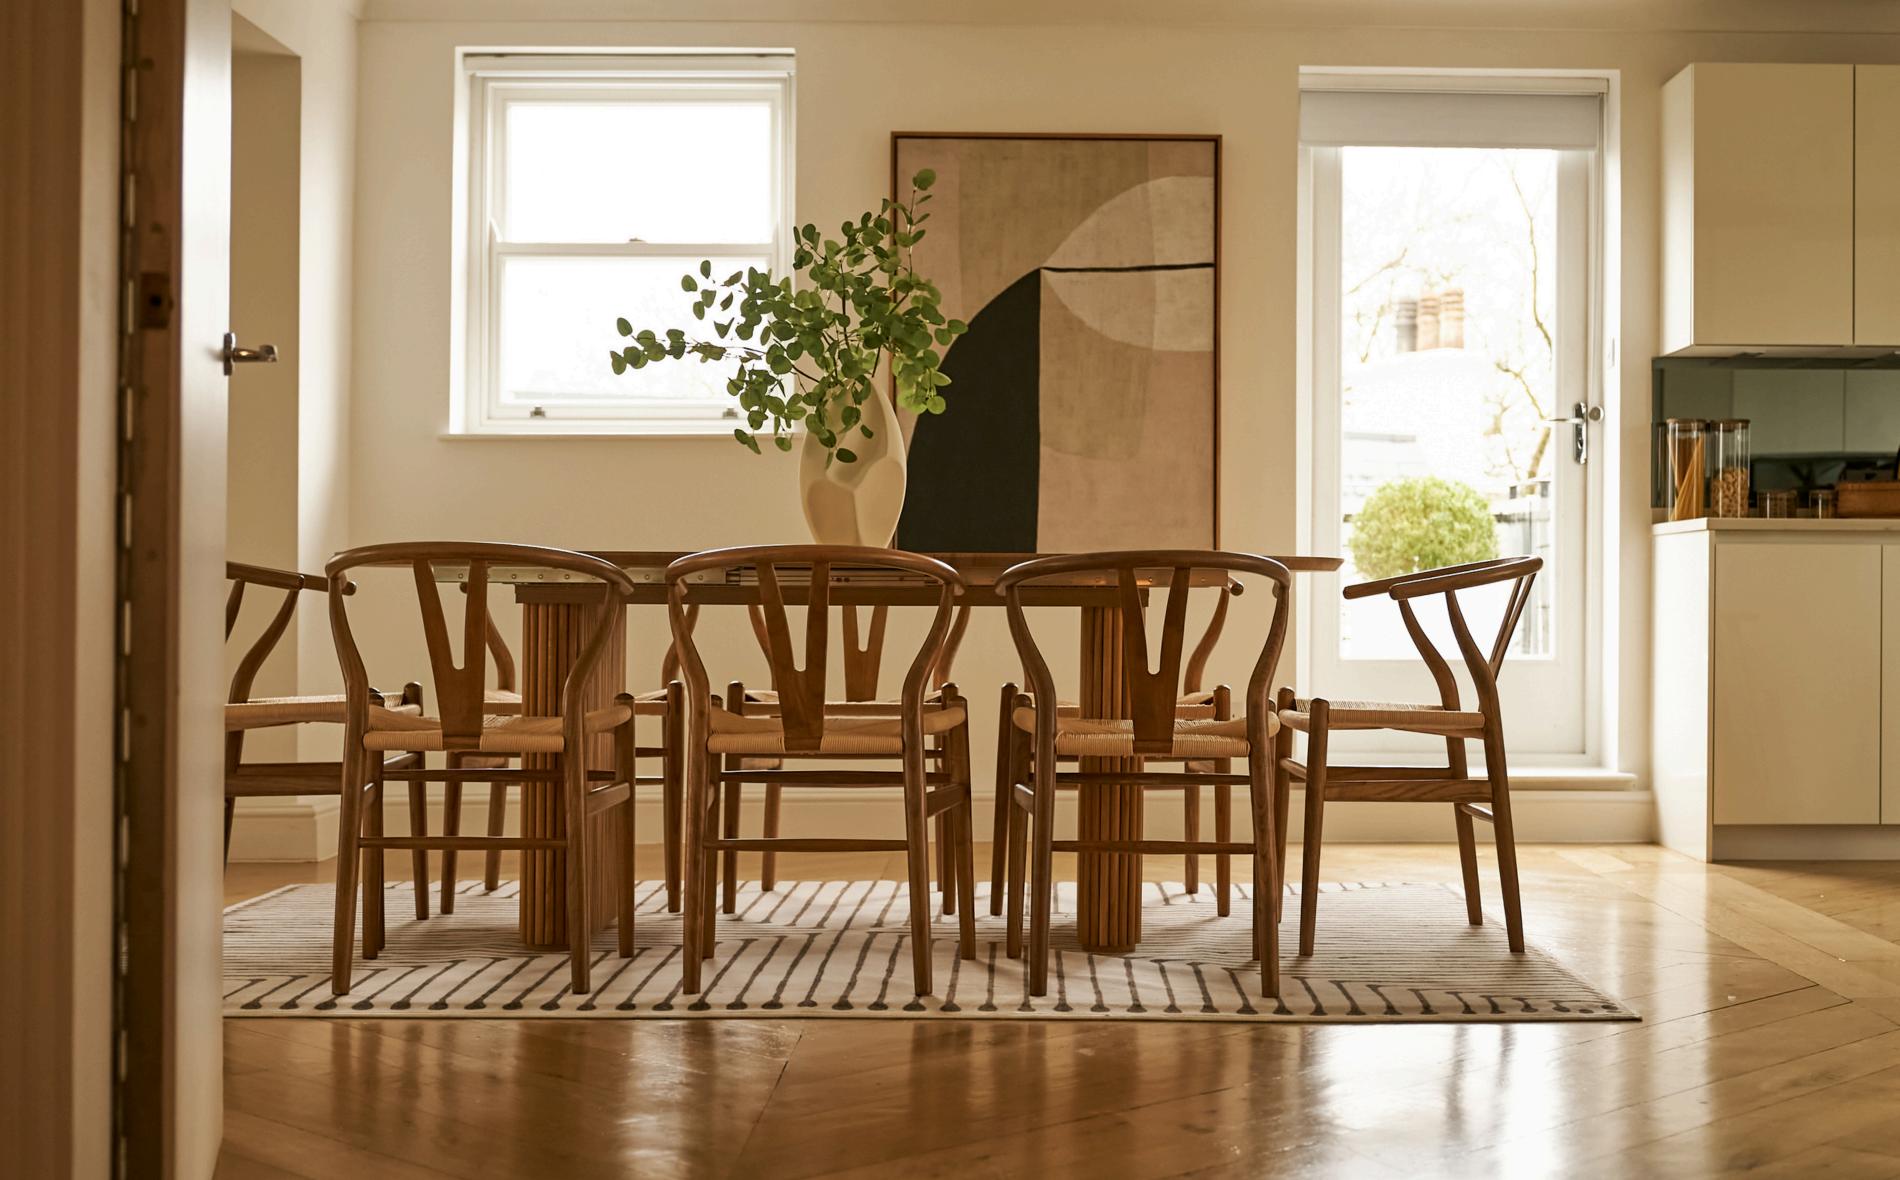

## **ABOUT THE APARTMENT**

This exquisite 4-bedroom, 4-bathroom penthouse is a rare gem. Fully air conditioned with private lift access encompassing an impressive 2,320 square feet (215.5 square meters) of elegantly designed living space, this residence provides the ultimate in modern sophistication. The apartment boasts spacious wrap-around terraces, which offer views of the stunning 3 acres of award-winning private gardens. These outdoor spaces create a serene retreat, perfect for entertaining guests or relaxing in the sun. At the heart of the apartment lies a large, open-plan living and dining area, designed with both style and comfort in mind with bespoke sofas and vintage handwoven Moroccan rugs. Each of the four generously proportioned bedrooms has been meticulously designed, offering ample space, luxurious finishes, and an abundance of natural light.

# THE SPACE

OUTDOOR SPACE: Planted, Decked Terrace with Outdoor Seating

LIVING ROOM: Dining Table Seating 8, Two 4 Seater Sofas, Vintage Handwoven Moroccan Rug