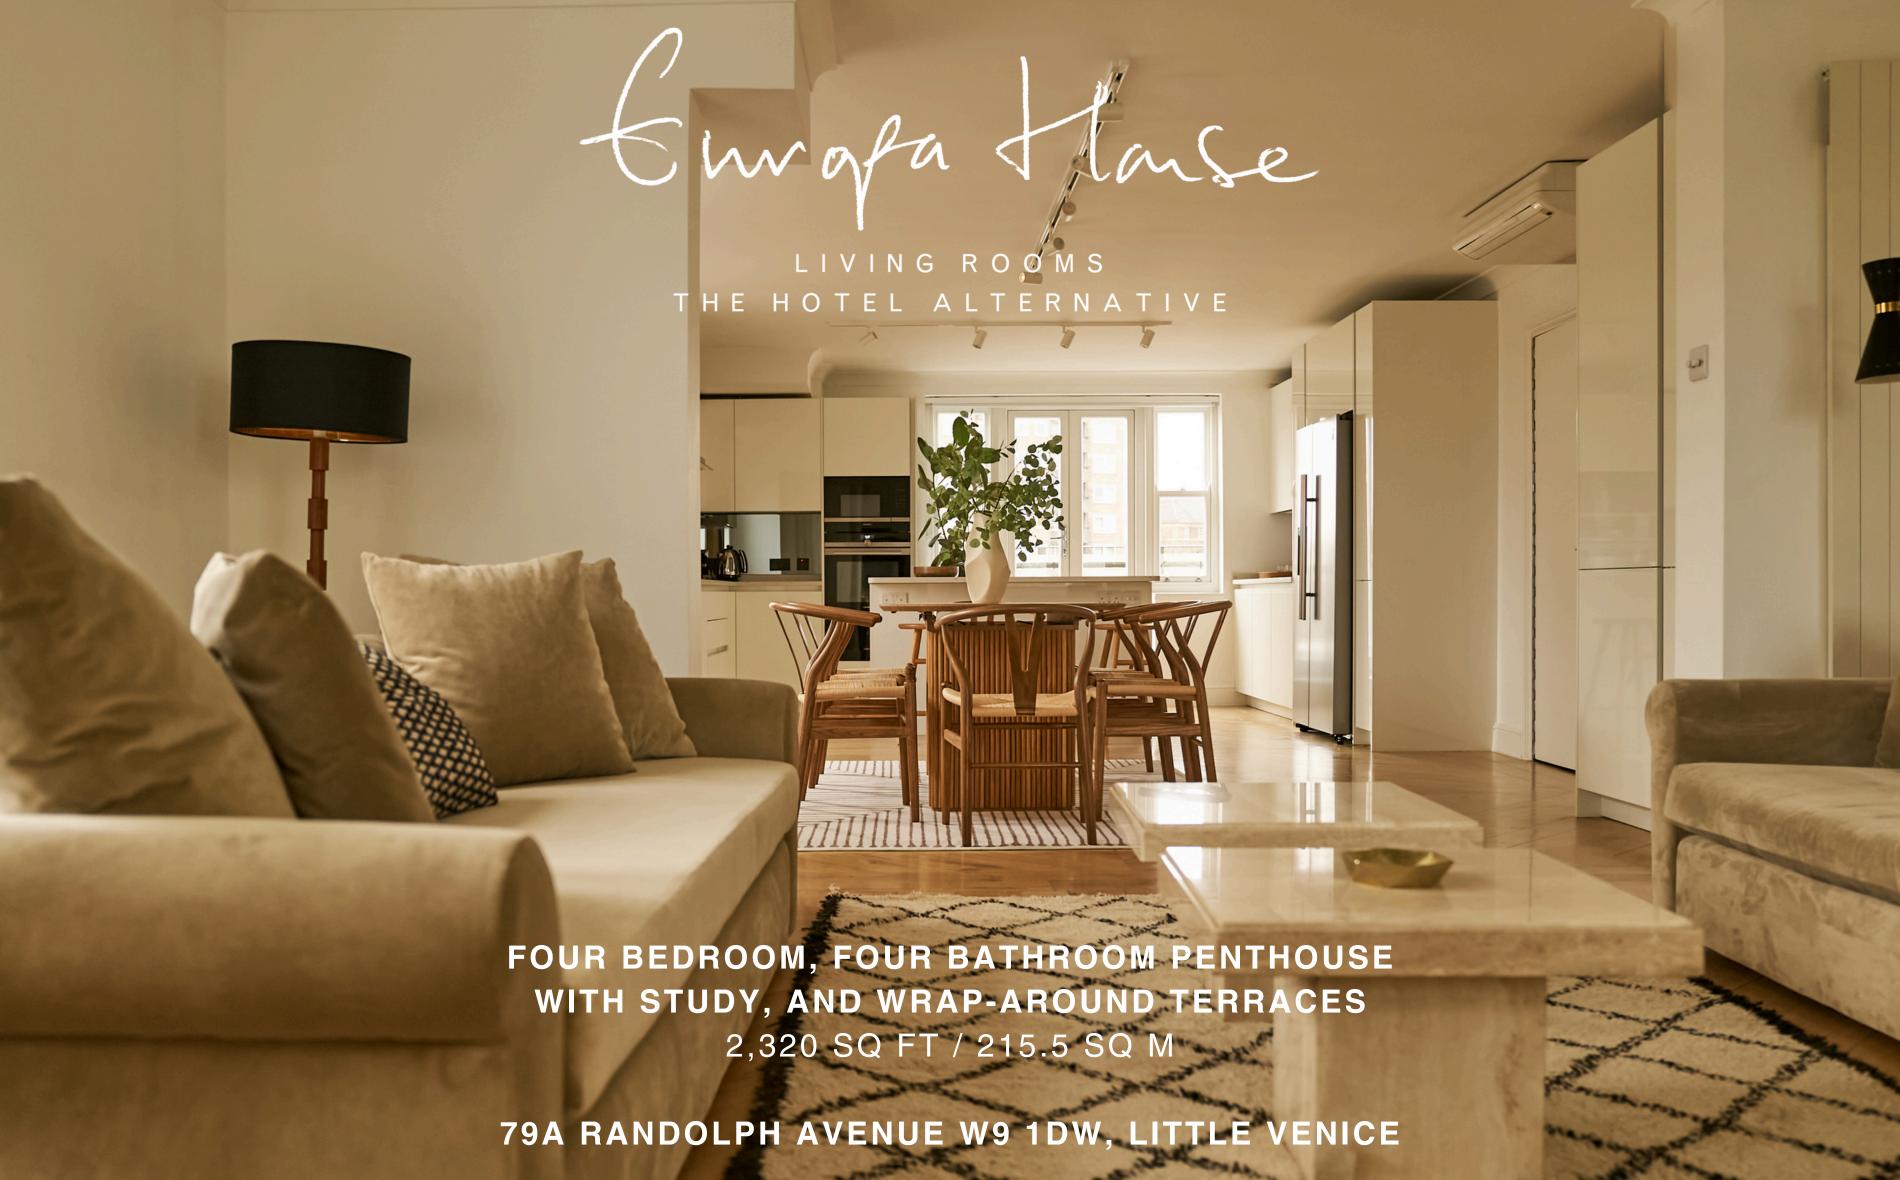

## **ABOUT THE APARTMENT**

This exquisite 4-bedroom, 4-bathroom penthouse is a rare gem. Fully air conditioned with private lift access encompassing an impressive 2,320 square feet (215.5 square meters) of elegantly designed living space, this residence provides the ultimate in modern sophistication. The apartment boasts spacious wrap-around terraces, which offer views of the stunning 3 acres of award-winning private gardens. These outdoor spaces create a serene retreat, perfect for entertaining guests or relaxing in the sun. At the heart of the apartment lies a large, open-plan living and dining area, designed with both style and comfort in mind with bespoke sofas and vintage handwoven Moroccan rugs. Each of the four generously proportioned bedrooms has been meticulously designed, offering ample space, luxurious finishes, and an abundance of natural light.

# THE SPACE

OUTDOOR SPACE: Planted, Decked Terrace with Outdoor Seating

LIVING ROOM: Dining Table Seating 8, Two 4 Seater Sofas, Vintage Handwoven Moroccan Rug

# FOUR BEDROOM, FOUR BATHROOM PENTHOUSEWITH STUDY, AND WRAP-AROUND TERRACES

2,320 SQ FT / 215.5 SQ M