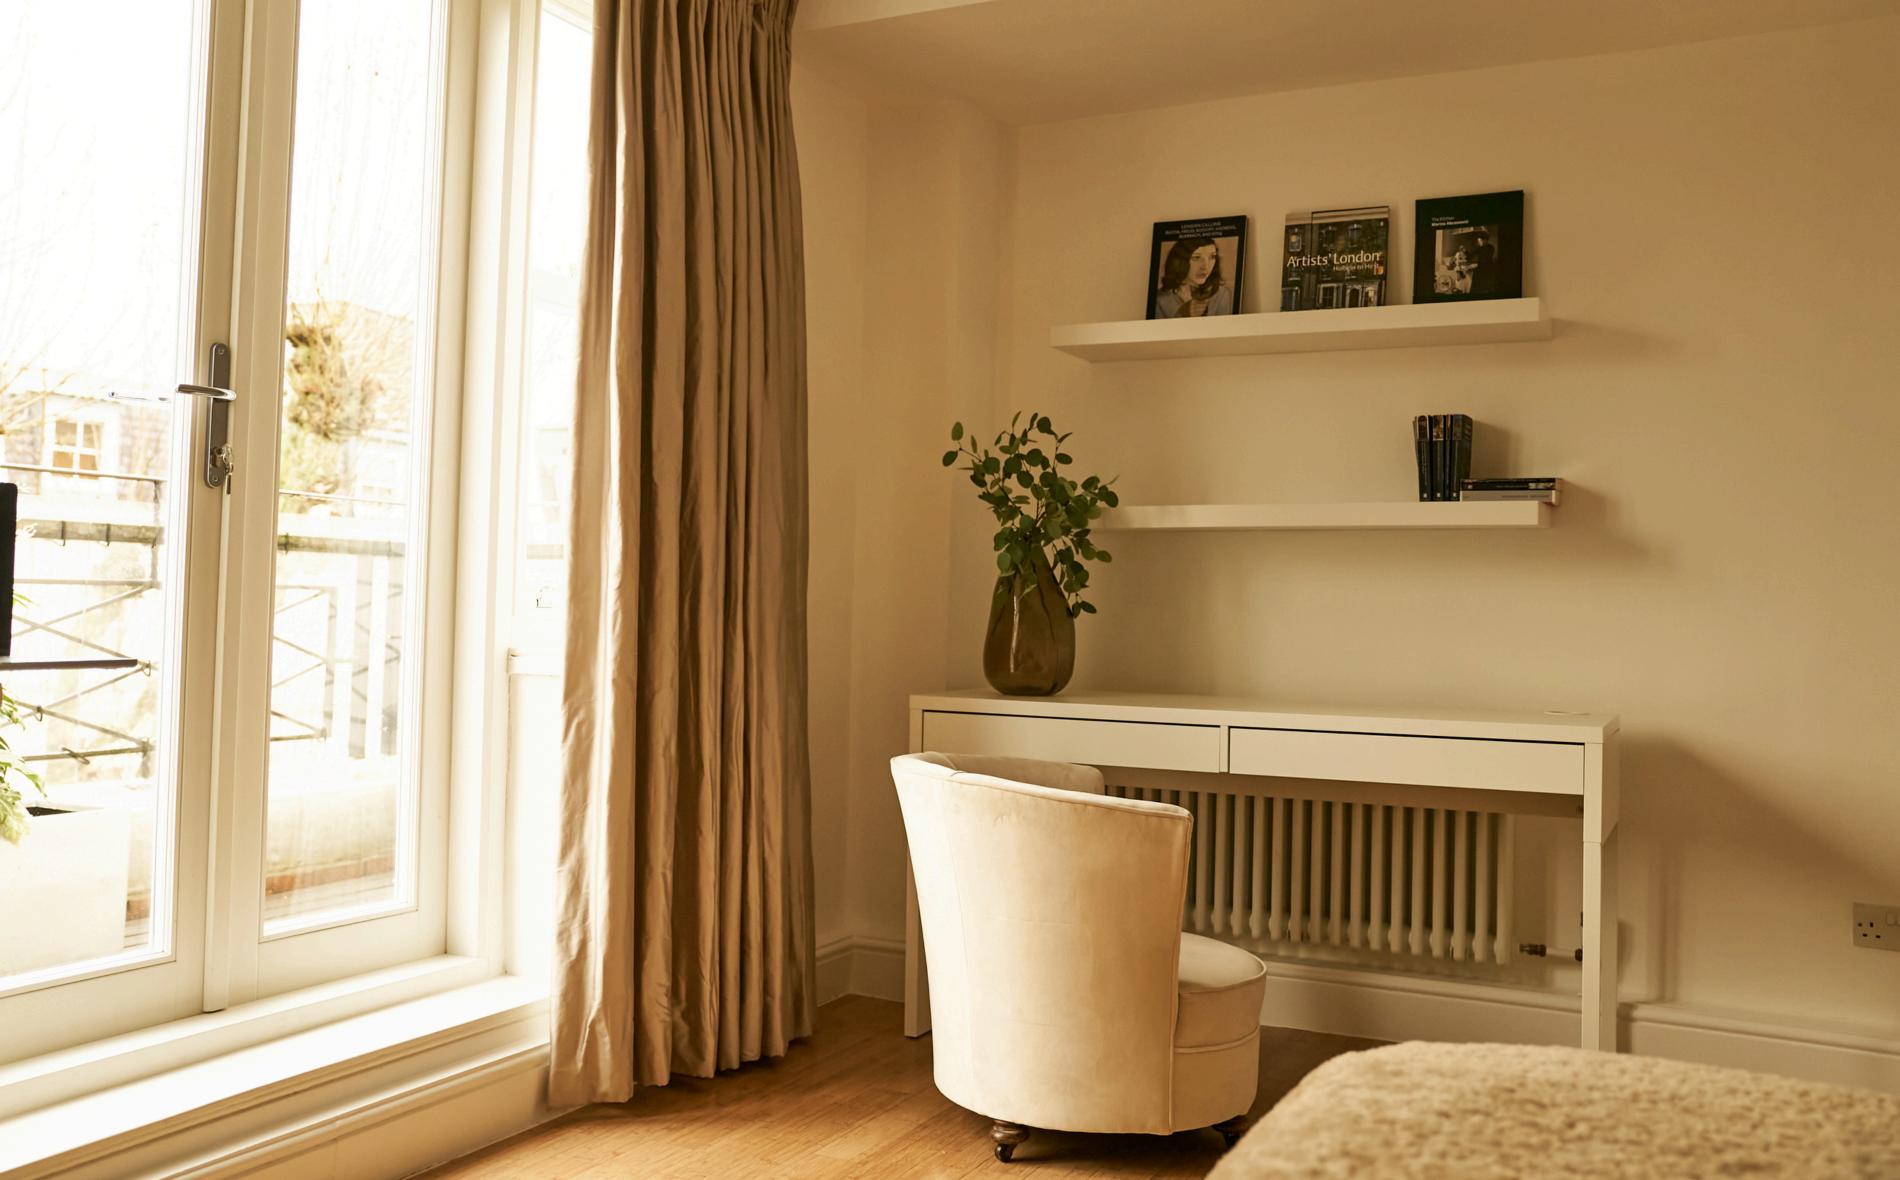

### BATHROOMS:

Master Bedroom Ensuite - Shower
Second Bedroom Ensuite - Bath and Shower
Combination
Third Bathroom - Walk in Shower
Fourth Bathroom - Bath and Shower
Combination

STUDY: Work Desk