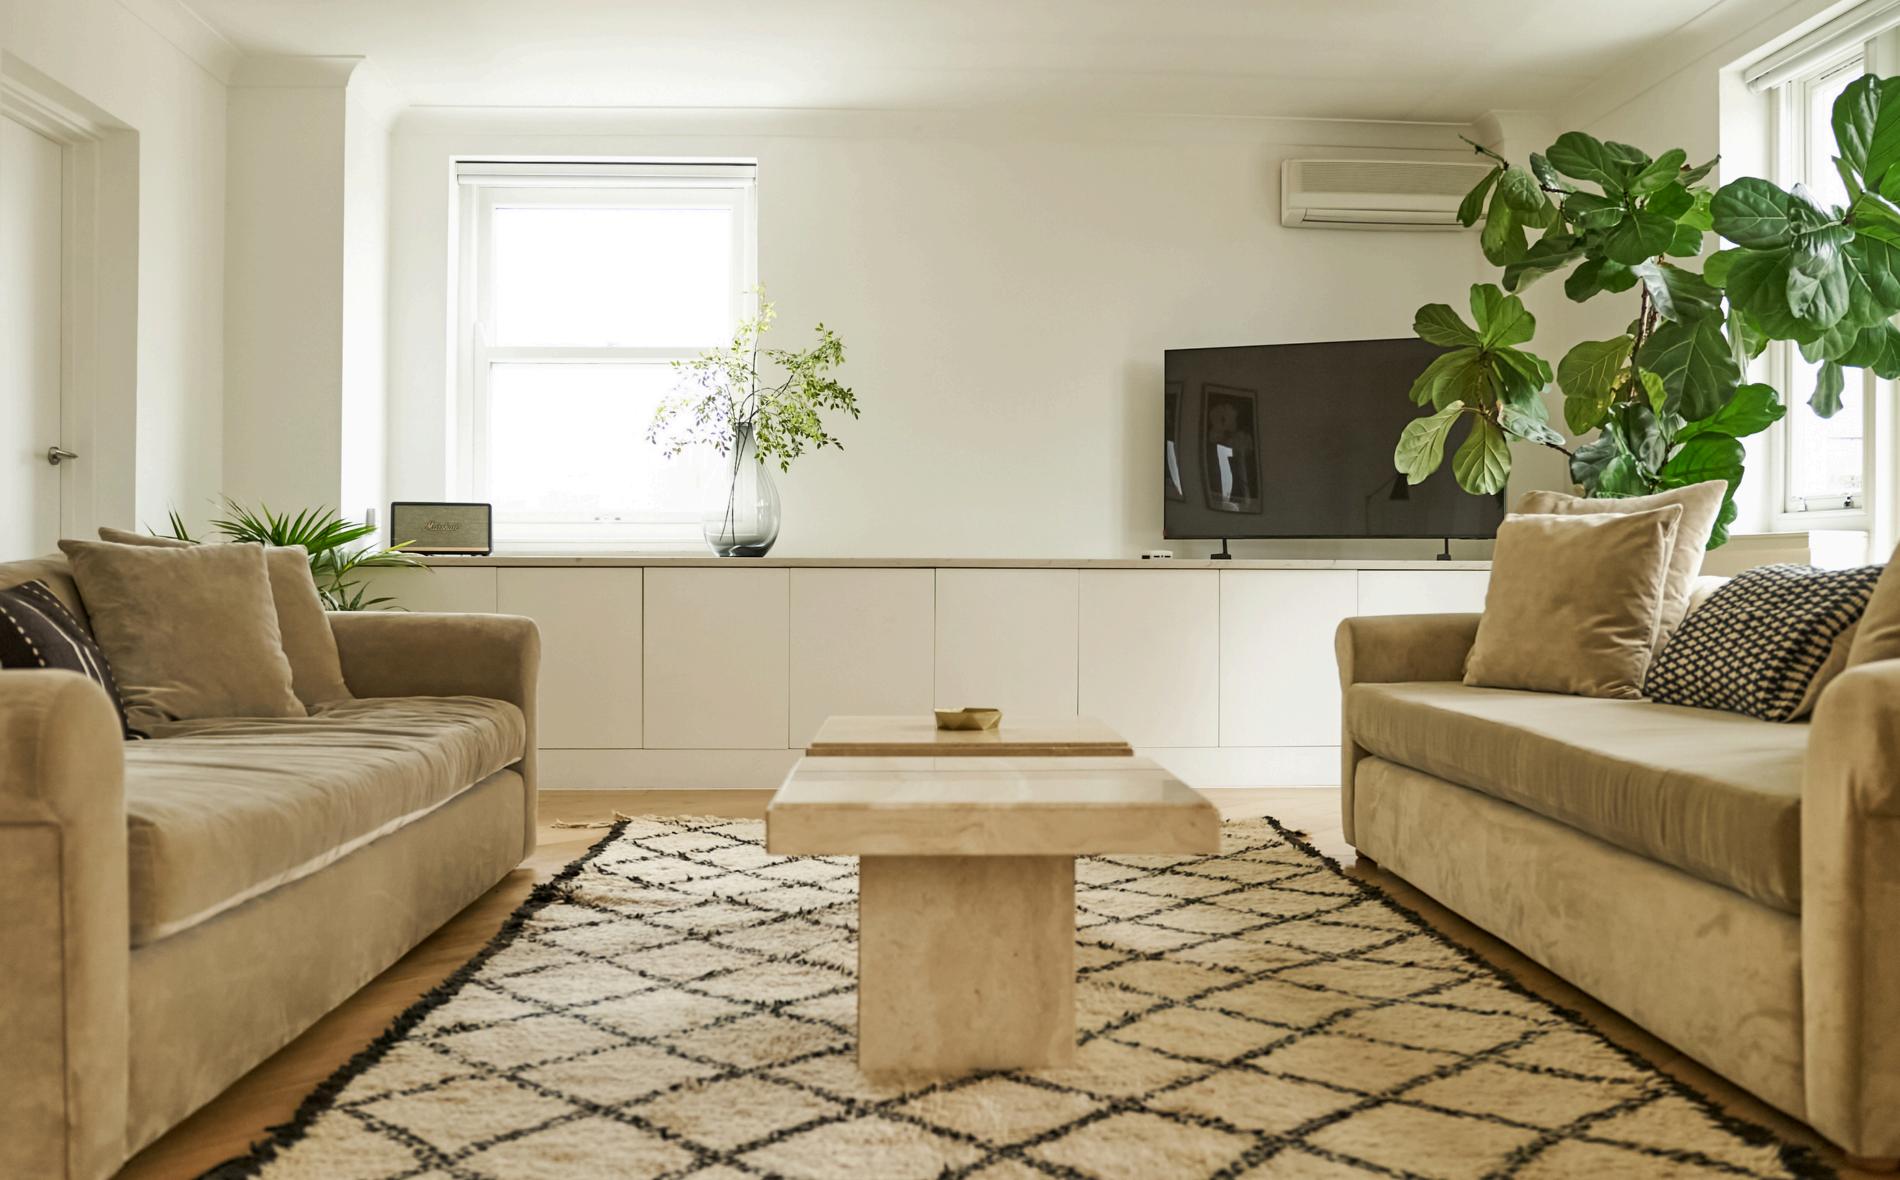

## **ABOUT THE APARTMENT**

This exquisite 4-bedroom, 4-bathroom penthouse is a rare gem. Fully air conditioned with private lift access encompassing an impressive 2,320 square feet (215.5 square meters) of elegantly designed living space, this residence provides the ultimate in modern sophistication. The apartment boasts spacious wrap-around terraces, which offer views of the stunning 3 acres of award-winning private gardens. These outdoor spaces create a serene retreat, perfect for entertaining guests or relaxing in the sun. At the heart of the apartment lies a large, open-plan living and dining area, designed with both style and comfort in mind with bespoke sofas and vintage handwoven Moroccan rugs. Each of the four generously proportioned bedrooms has been meticulously designed, offering ample space, luxurious finishes, and an abundance of natural light.

# THE SPACE

OUTDOOR SPACE: Planted, Decked Terrace with Outdoor Seating

LIVING ROOM: Dining Table Seating 8, Two 4 Seater Sofas, Vintage Handwoven Moroccan Rug