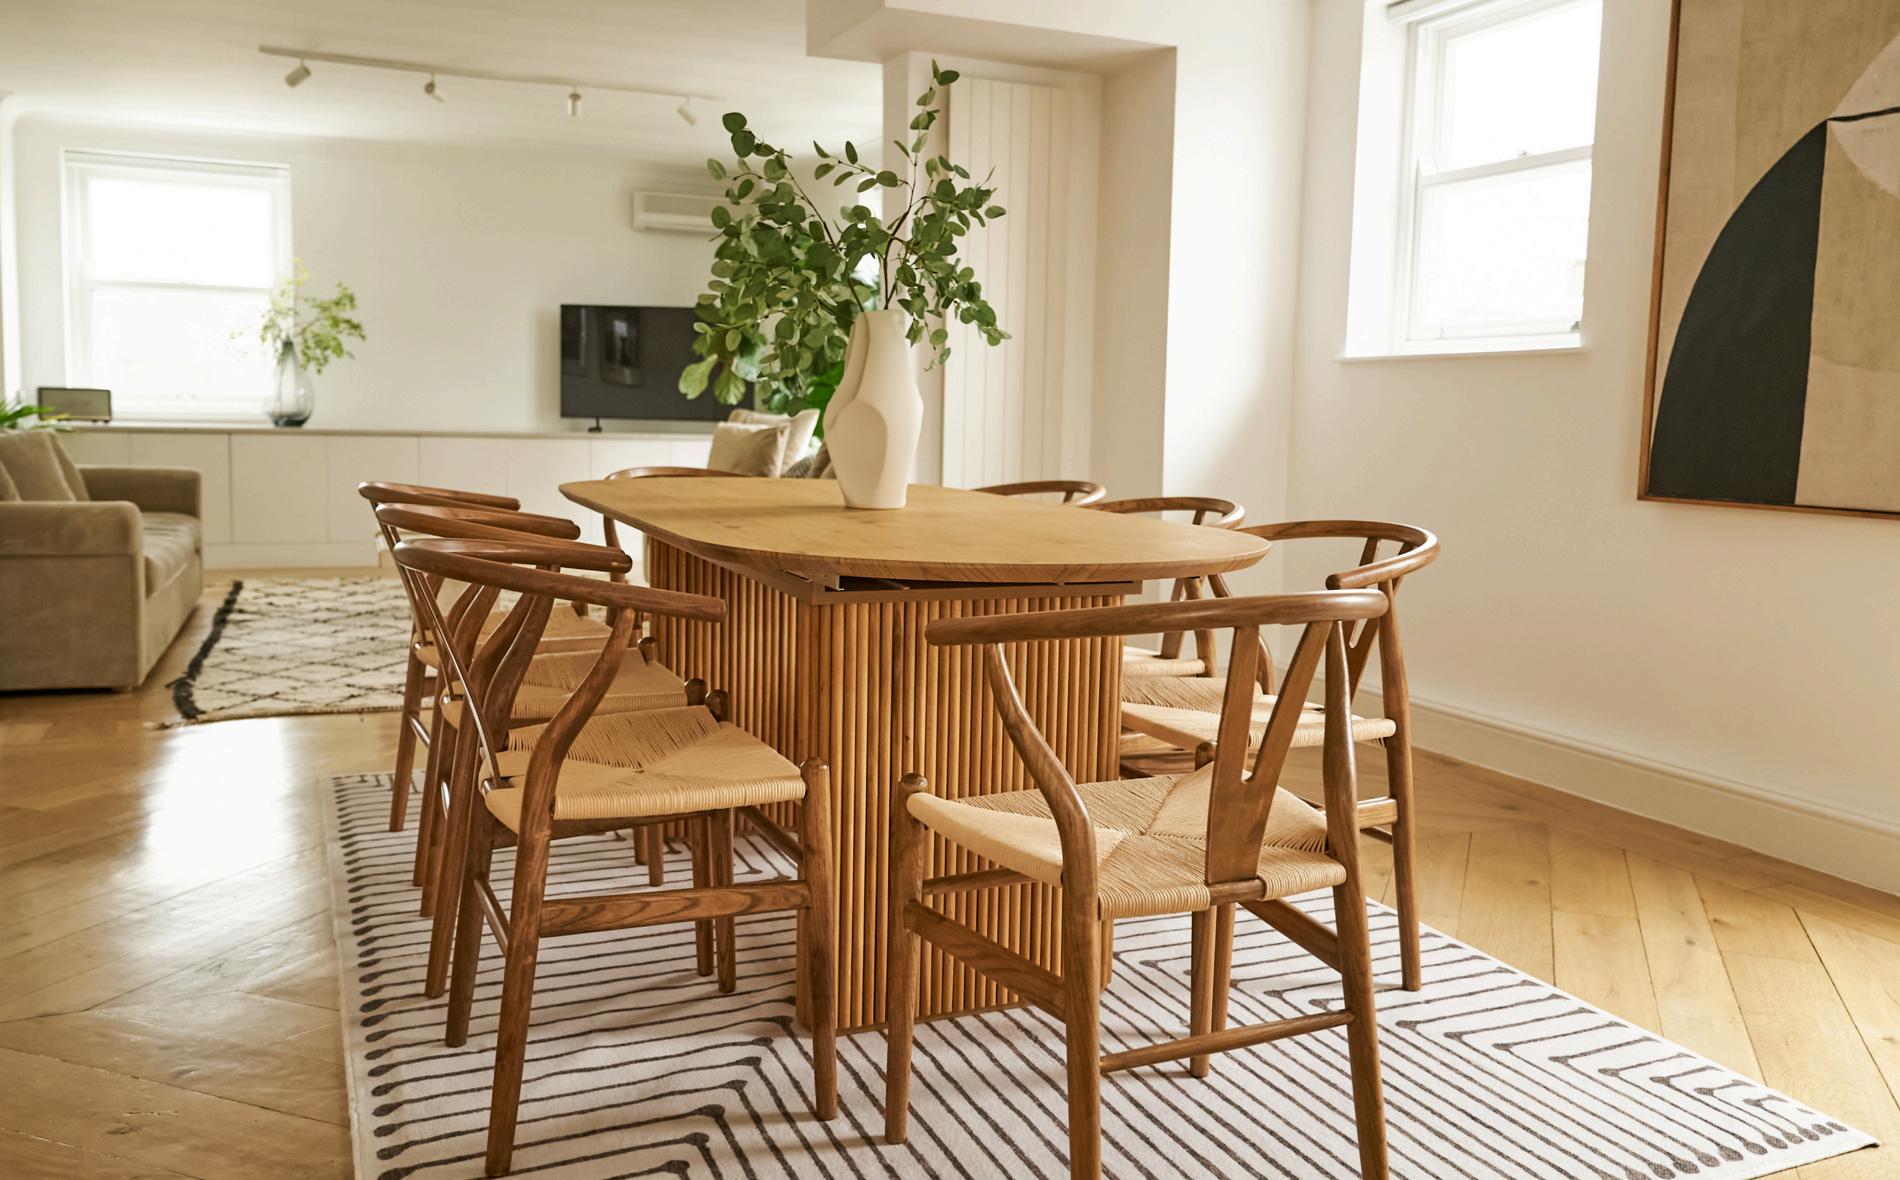

## **ABOUT THE APARTMENT**

This exquisite 4-bedroom, 4-bathroom penthouse is a rare gem. Fully air conditioned with private lift access encompassing an impressive 2,320 square feet (215.5 square meters) of elegantly designed living space, this residence provides the ultimate in modern sophistication. The apartment boasts spacious wrap-around terraces, which offer views of the stunning 3 acres of award-winning private gardens. These outdoor spaces create a serene retreat, perfect for entertaining guests or relaxing in the sun. At the heart of the apartment lies a large, open-plan living and dining area, designed with both style and comfort in mind with bespoke sofas and vintage handwoven Moroccan rugs. Each of the four generously proportioned bedrooms has been meticulously designed, offering ample space, luxurious finishes, and an abundance of natural light.

# THE SPACE

OUTDOOR SPACE: Planted, Decked Terrace with Outdoor Seating

LIVING ROOM: Dining Table Seating 8, Two 4 Seater Sofas, Vintage Handwoven Moroccan Rug