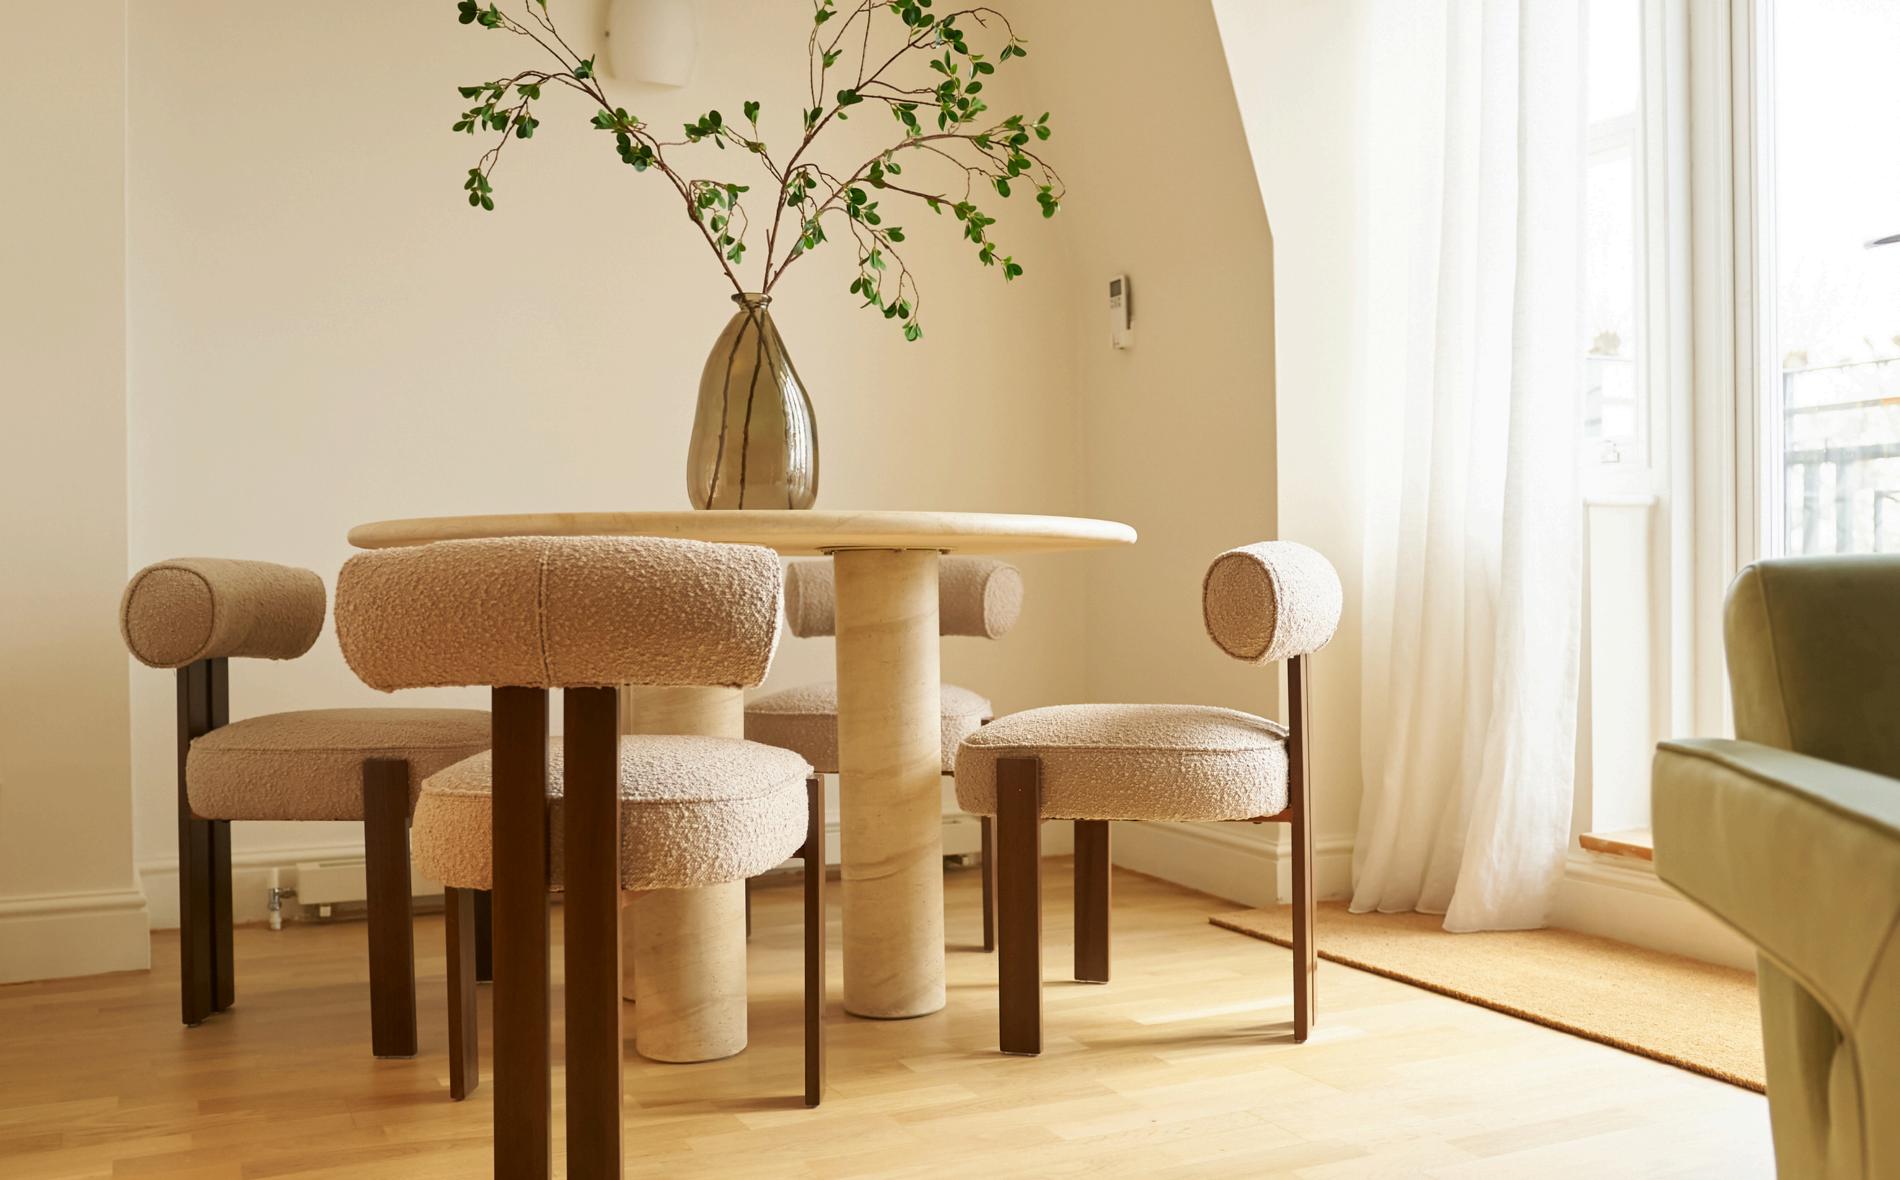

# THE SPACE

OUTDOOR SPACE: 2 Planted, Paved Terraces with Outdoor Seating

LIVING ROOM: Dining Table Seating 6, One 3 Seater Sofa, Two Armchairs