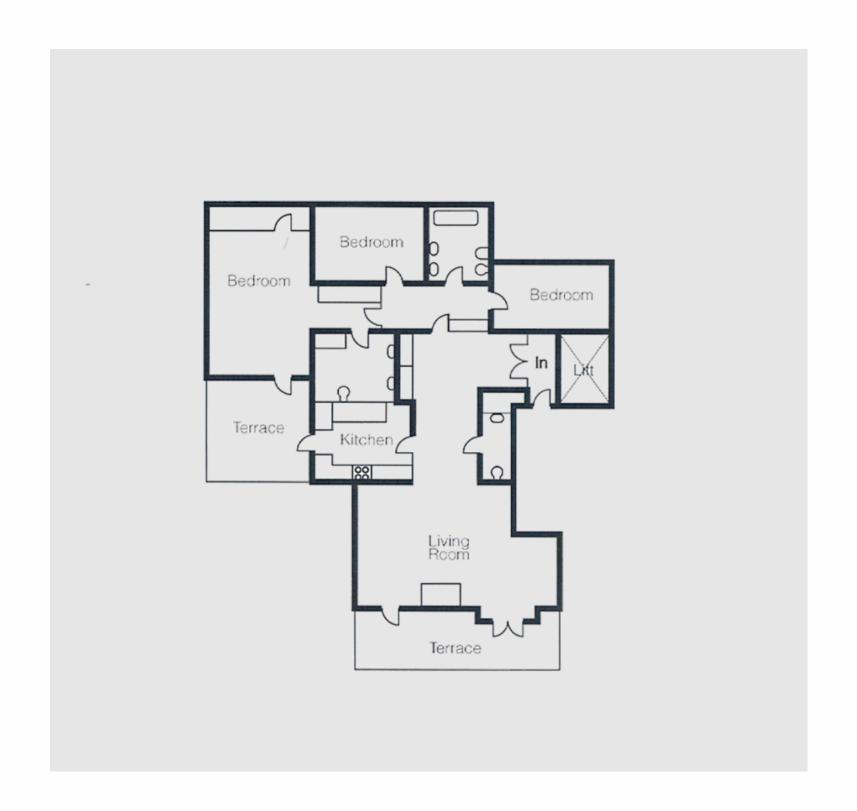

### **BEDROOMS**:

Master Bedroom - Ensuite with Shower, King Bed, Access to Terrace, Seperate Dressing Room

2nd Bedroom - King Bed

3rd Bedroom - 2 Single Beds or King Bed

## **BATHROOMS**:

Master Bedroom Ensuite - Shower, Double Basins

Family Bathroom - Shower Bath Combination

Guest Cloakroom

Fully Air Conditioned

# THE SPACE

OUTDOOR SPACE: 2 Planted, Paved Terraces with Outdoor Seating

LIVING ROOM: Dining Table Seating 6, One 3 Seater Sofa, Two Armchairs