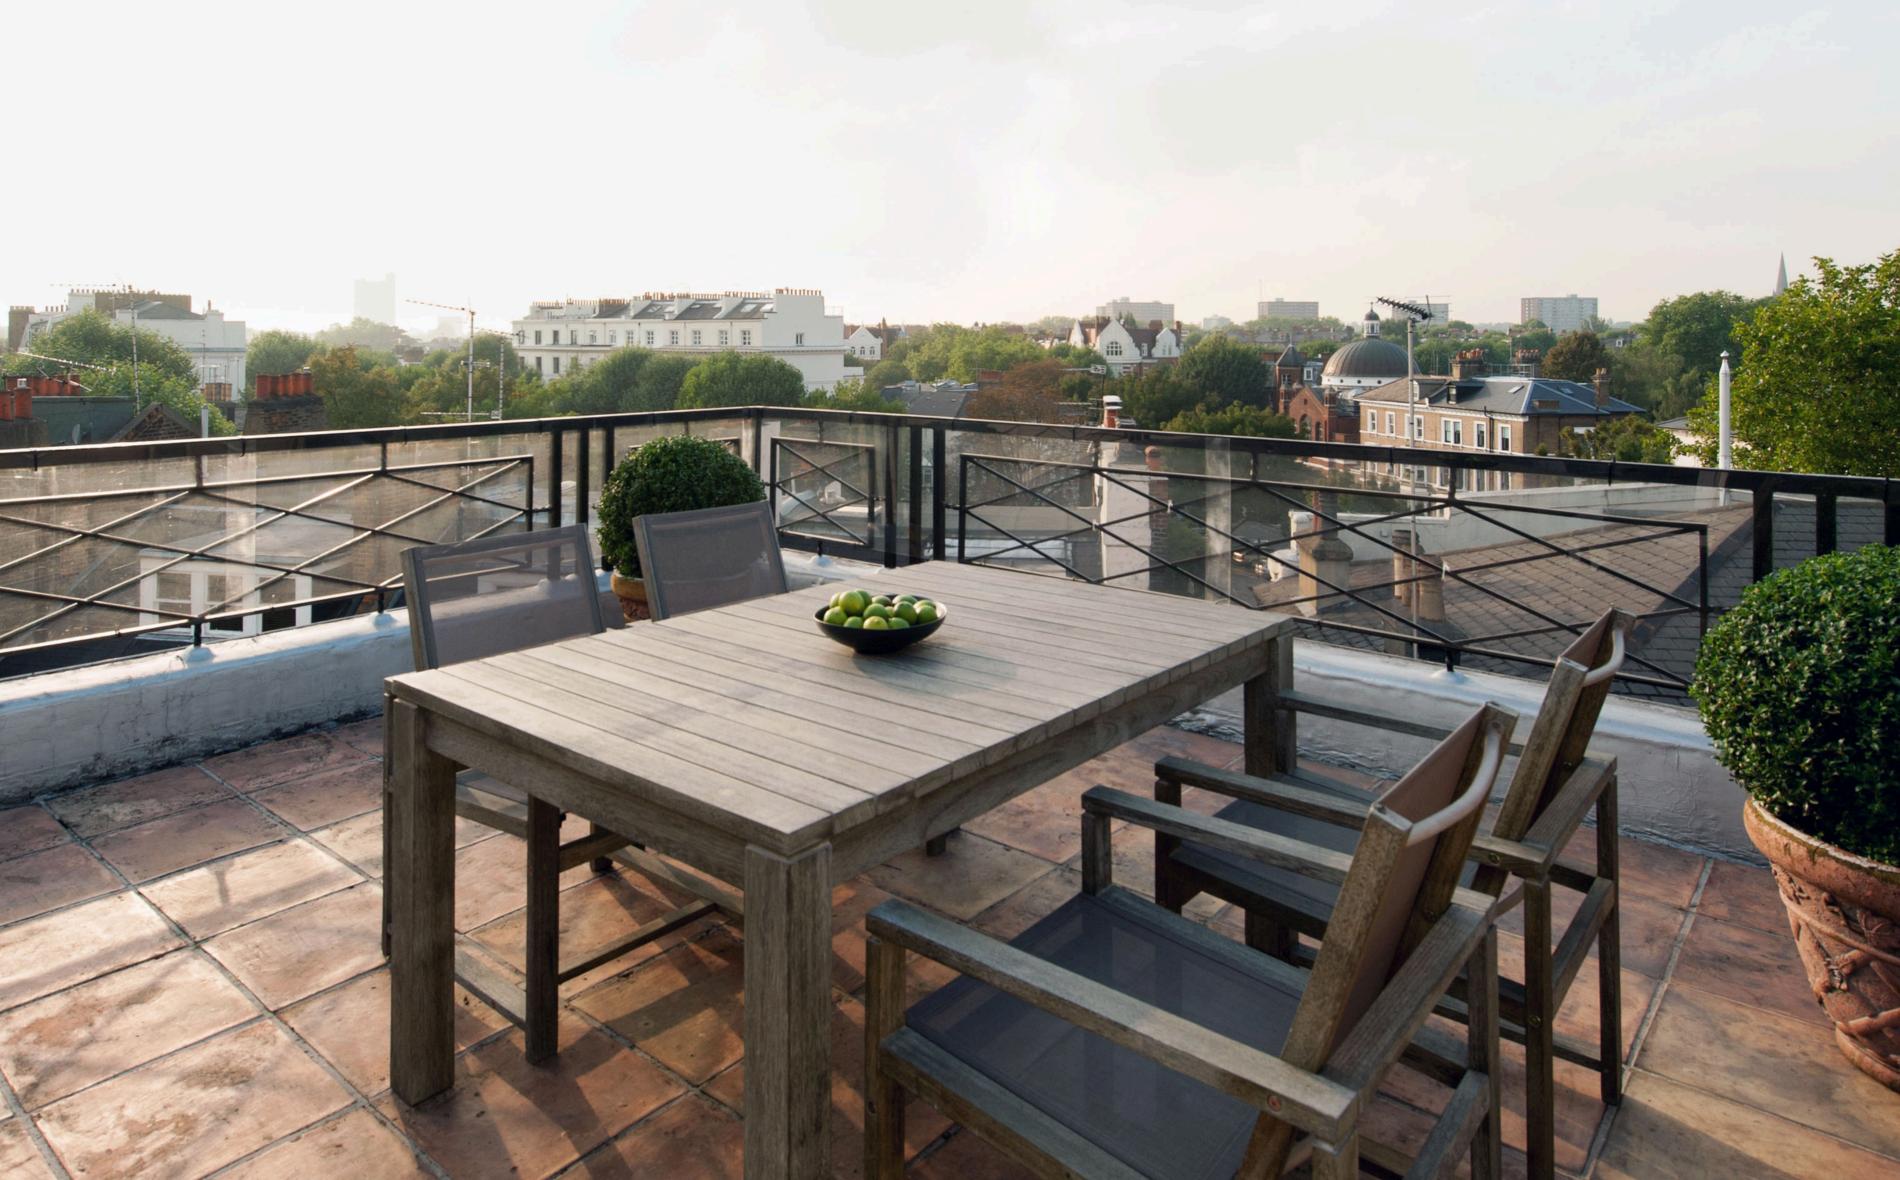

## **ABOUT THE APARTMENT**

Europa House's 3-bedroom Apartment spans an impressive 1,646 square feet (153 square meters). The generously proportioned interiors are bathed in natural light through large windows with views over the Little Venice rooftops and the private gardens below. Through the kitchen is a generous terrace with outdoor seating, and there is also a terrace directly accessed from the living room. A charming working fireplace further elevates the living area. This apartment is fully air conditioned with private lift access.

# THE SPACE

OUTDOOR SPACE: 2 Planted, Paved Terraces with Outdoor Seating

LIVING ROOM: Dining Table Seating 6, One 3 Seater Sofa, Two Armchairs

# THREE BEDROOM, TWO BATHROOM PENTHOUSE WITH WORKING FIREPLACE AND PLANTED TERRACES

1646 SQ FT / 153 SQ M