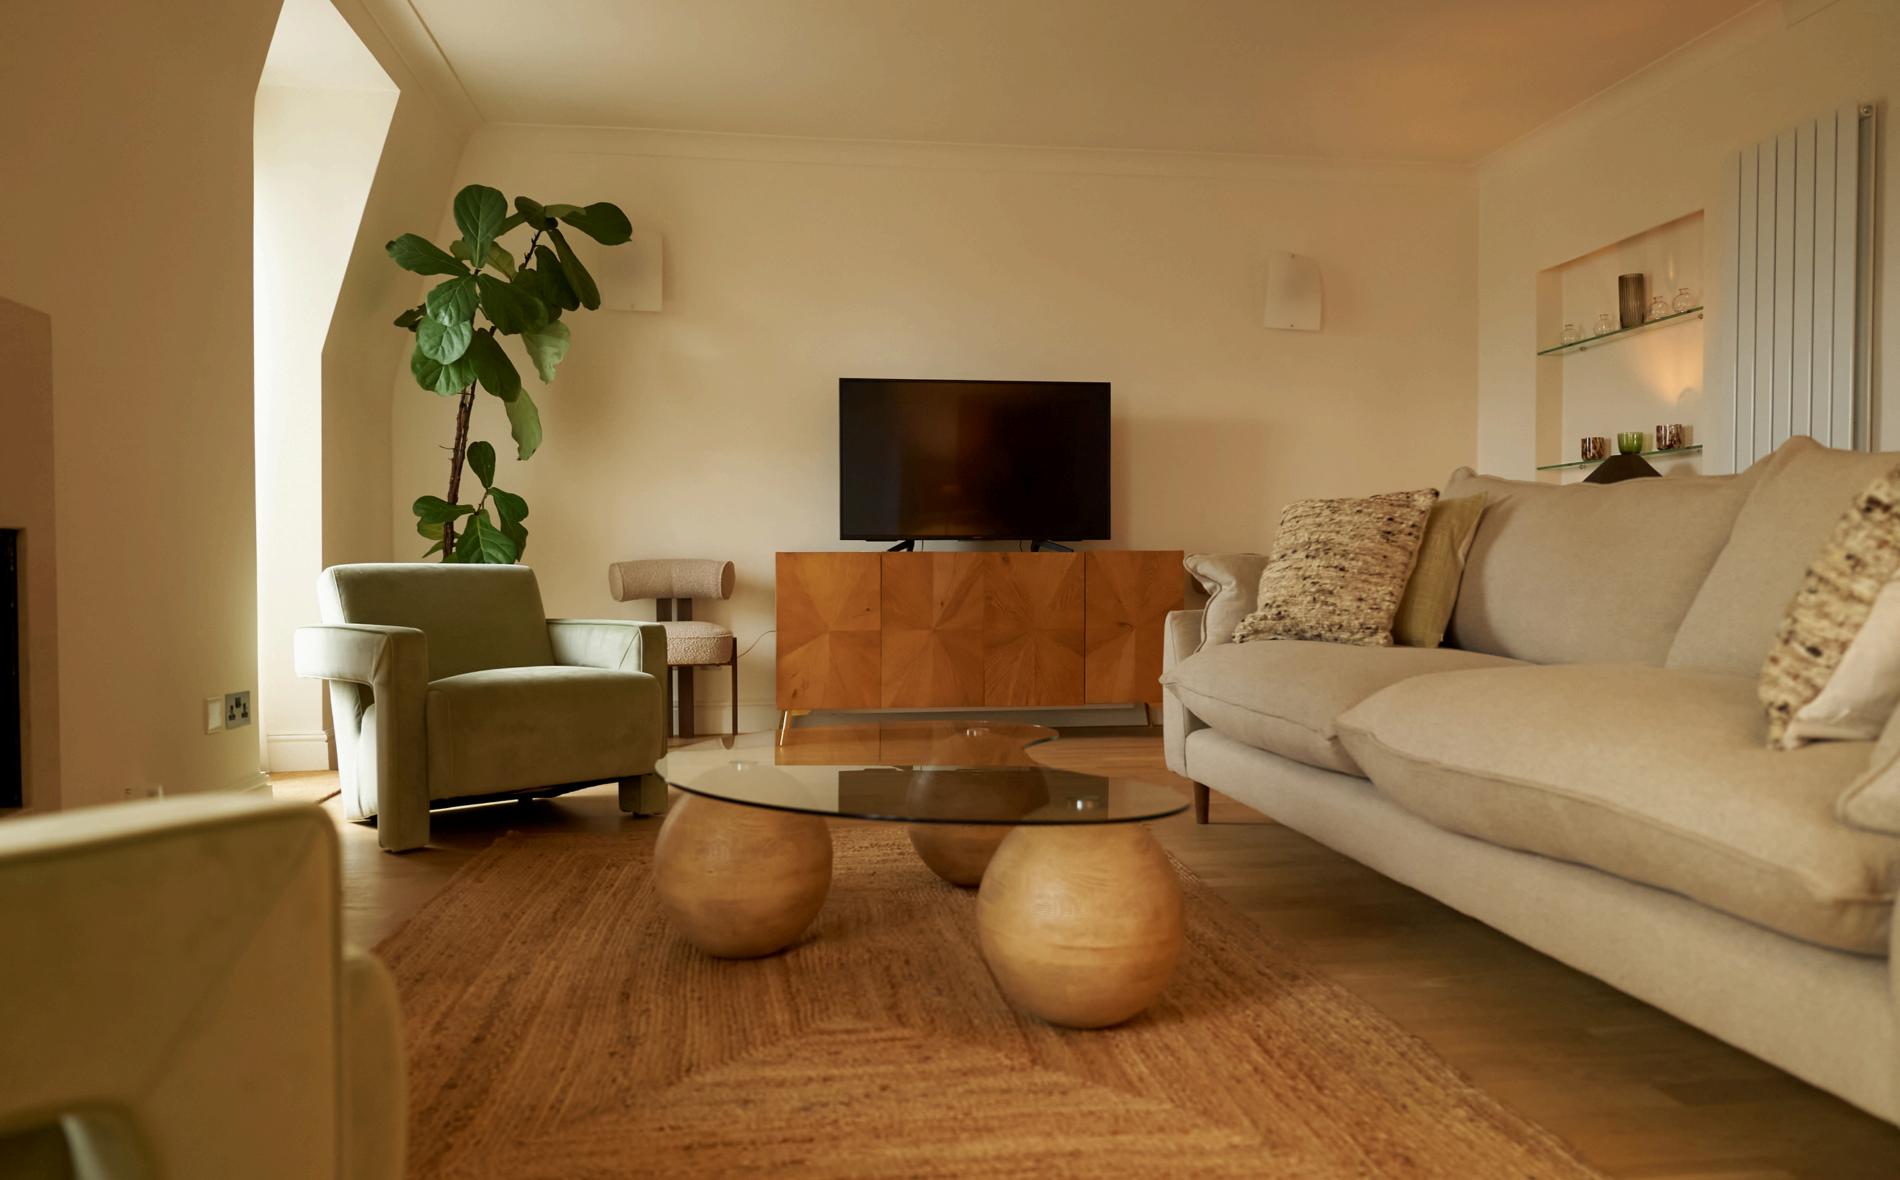

# THE SPACE

OUTDOOR SPACE: 2 Planted, Paved Terraces with Outdoor Seating

LIVING ROOM: Dining Table Seating 6, One 3 Seater Sofa, Two Armchairs