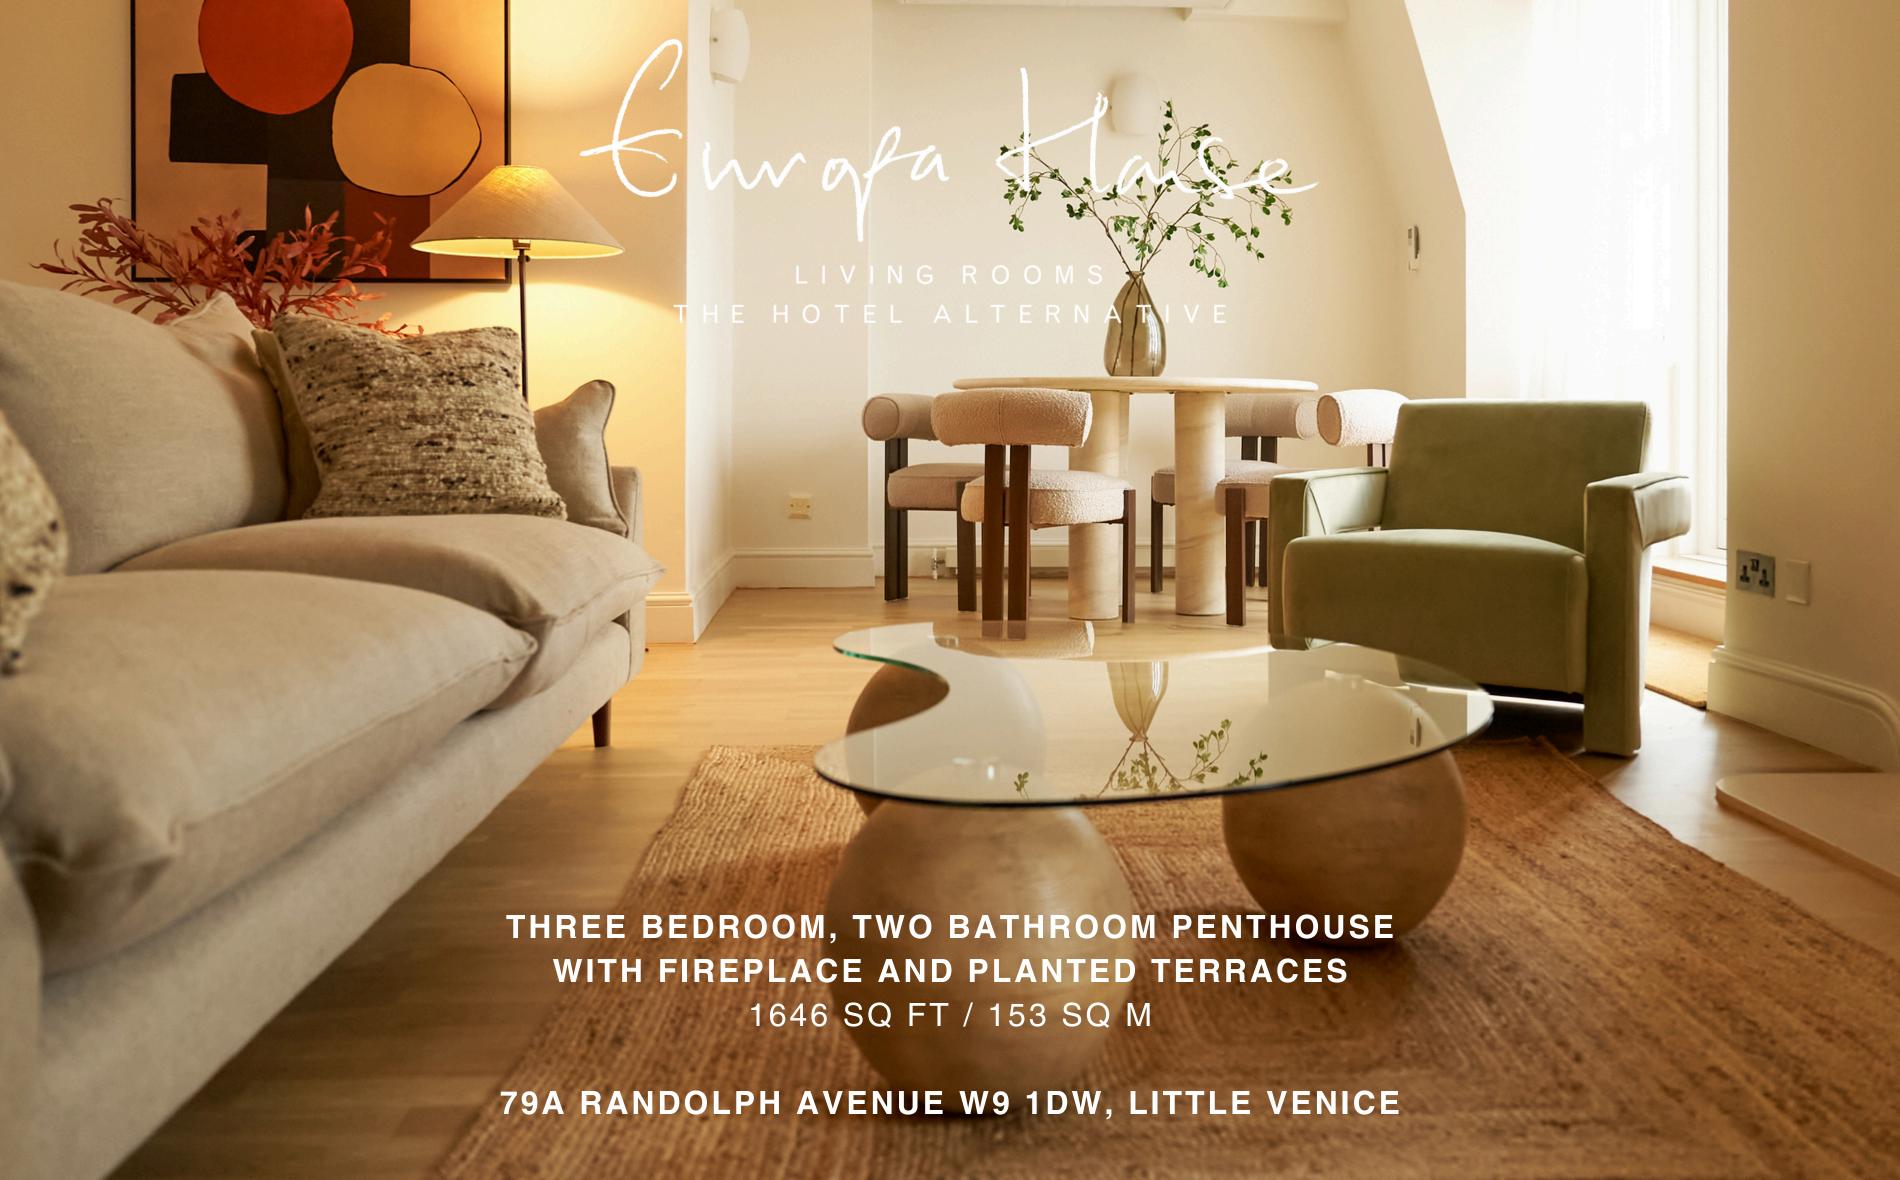

## **ABOUT THE APARTMENT**

Europa House's 3-bedroom Apartment spans an impressive 1,646 square feet (153 square meters). The generously proportioned interiors are bathed in natural light through large windows with views over the Little Venice rooftops and the private gardens below. Through the kitchen is a generous terrace with outdoor seating, and there is also a terrace directly accessed from the living room. A charming working fireplace further elevates the living area. This apartment is fully air conditioned with private lift access.

# THREE BEDROOM, TWO BATHROOM PENTHOUSE WITH WORKING FIREPLACE AND PLANTED TERRACES

1646 SQ FT / 153 SQ M