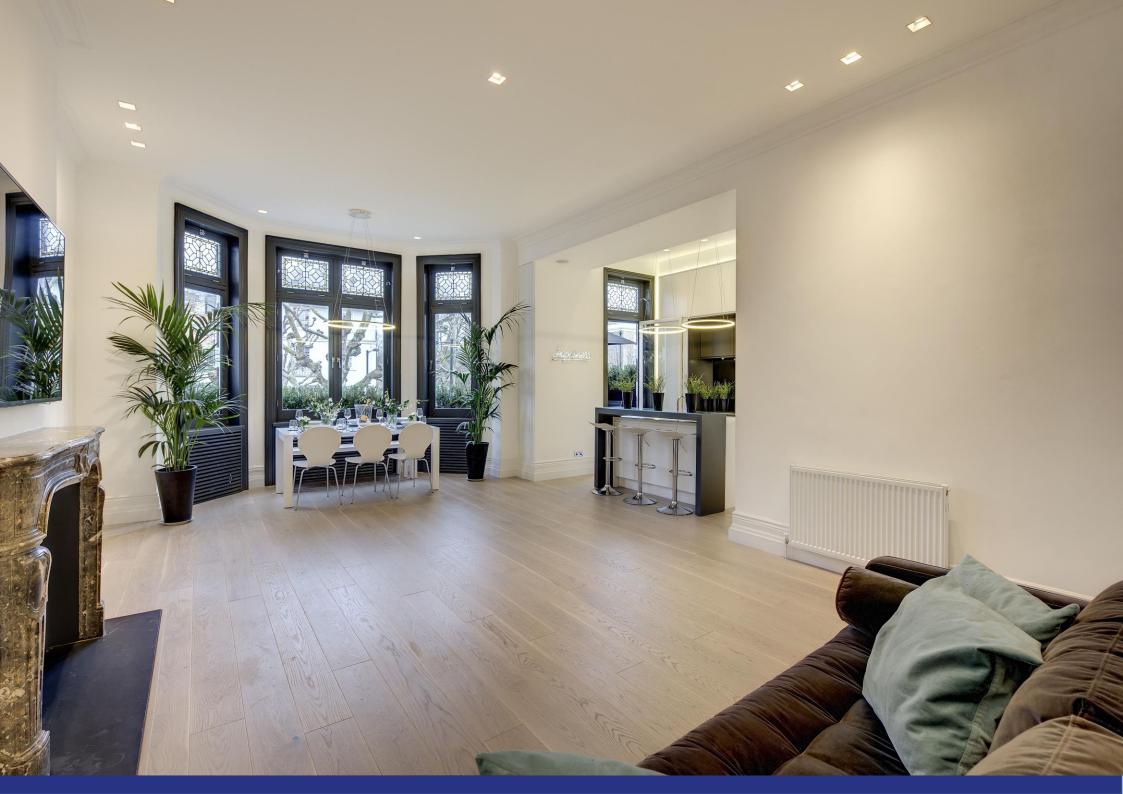

As you enter, you'll be welcomed by a spacious double reception room that flows into an open-plan kitchen, perfect for entertaining. This area extends onto a private balcony, ideal for enjoying your morning coffee or evening sunsets.

Additional highlights include elegant wood flooring throughout the reception areas, ample storage solutions, and a convenient plant watering system. Residents also benefit from access to a beautifully maintained communal garden, providing a tranquil retreat.