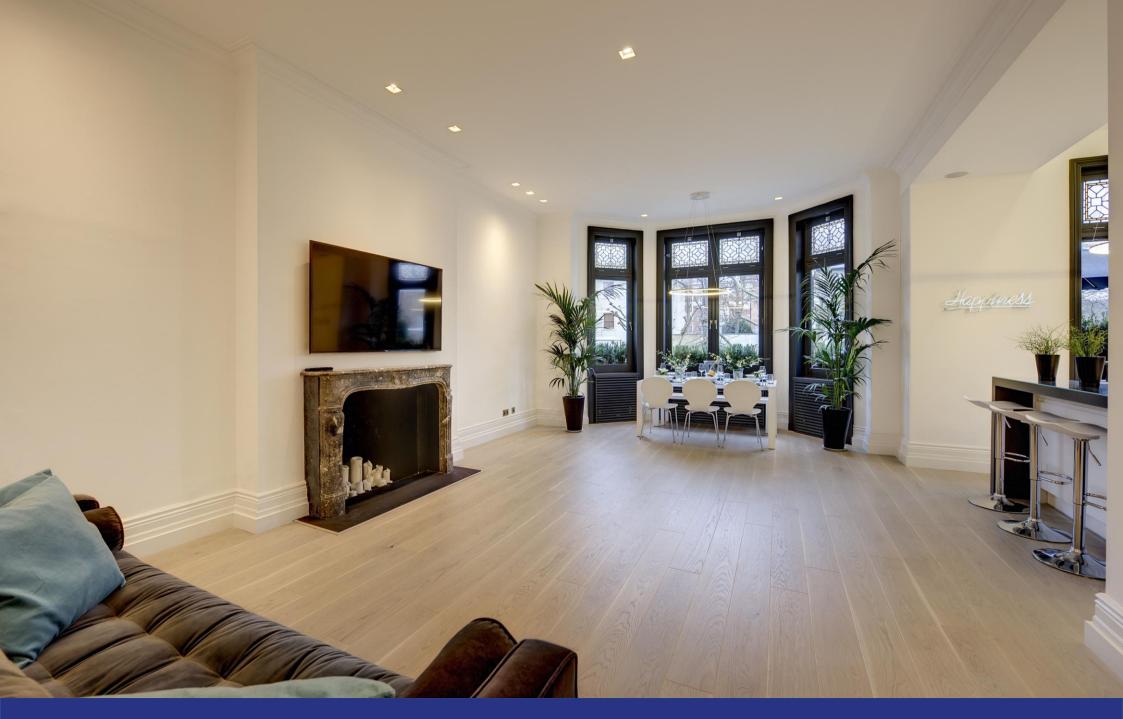

As you enter, you'll be welcomed by a spacious double reception room that flows into an open-plan kitchen, perfect for entertaining. This area extends onto a private balcony, ideal for enjoying your morning coffee or evening sunsets.

Additional highlights include elegant wood flooring throughout the reception areas, ample storage solutions, and a convenient plant watering system. Residents also benefit from access to a beautifully maintained communal garden, providing a tranquil retreat.