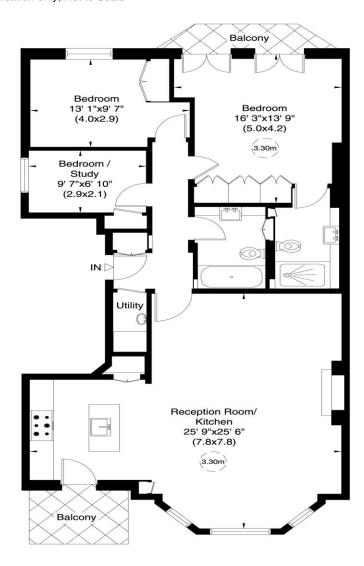

## Hamilton Terrace, NW8

Gross internal area (approx.) 104 Sq m (1124 Sq ft)

For identification only, Not to Scale

First Floor