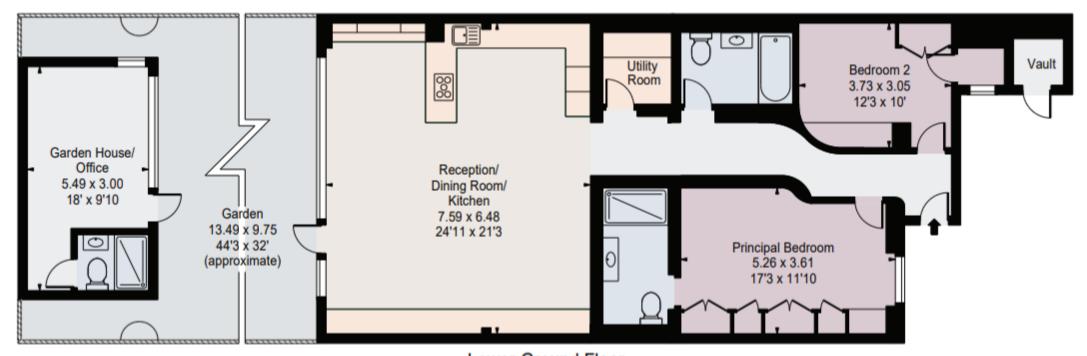

## Abercorn Place

Gross Internal Area(Approx)

House = 111.76 Sq m / 1203 Sq ft

Vault = 1.39 Sq m / 15 Sq ft Garden House & Office = 16.47 Sq m / 177 Sq ft

Total = 129.60 Sq m / 1395 Sq ft

Surveyed and drawn in accordance with the International Property Measurement Standards (IPMS 2: Residential) For Illustration Purposes Only - Not To Scale