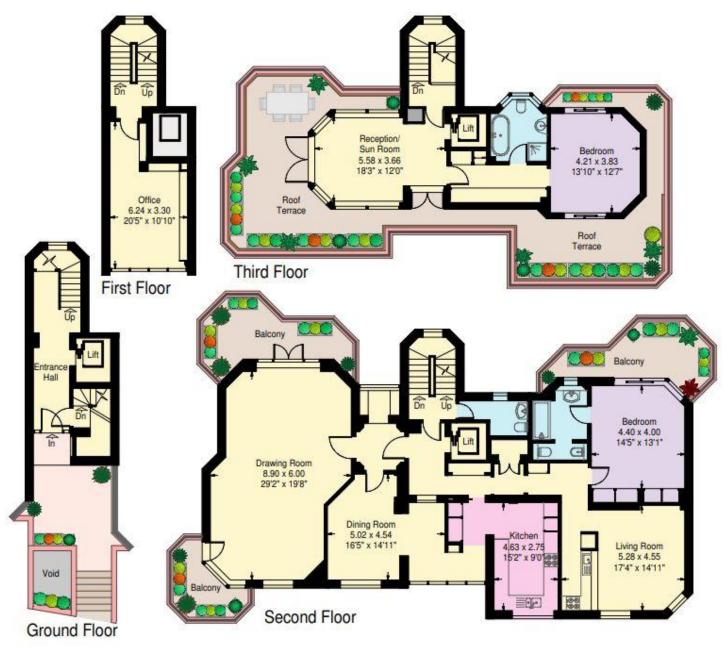

A rare opportunity to purchase an apartment of circa 4,000 sq ft/367 sq m of accommodation, with its own private entrance and 2 secure underground parking spaces.

The property features 3 balconies as well as a large roof terrace and is located in a purpose built block with porterage, a few hundred yards from both Regent's Park and Primrose Hill Park with St John's Wood High Street less than 0.5 miles away.

## Avenue Road, London NW8

Approximate Gross Internal Area: 367.1 sq.m. / 3951 sq.ft. (Not including secure parking - 29.5 sq.m. / 317 sq.ft.)

External area: 124.0 sq.m (1335 sq.ft)

www.ProplanUK.co.uk

This plan is for guidance only and must not be relied upon as a statement of fact.