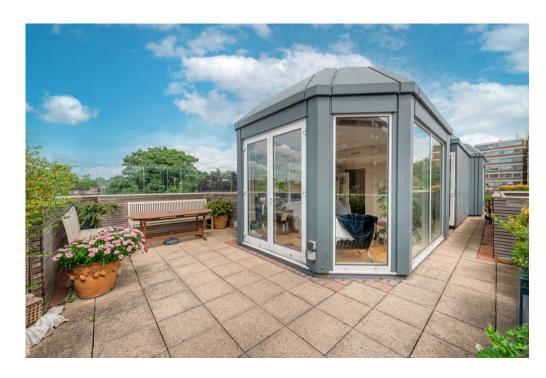

A rare opportunity to purchase an apartment of circa 4,000 sq ft/367 sq m of accommodation, with its own private entrance and 2 secure underground parking spaces.

The property features 3 balconies as well as a large roof terrace and is located in a purpose built block with porterage, a few hundred yards from both Regent's Park and Primrose Hill Park with St John's Wood High Street less than 0.5 miles away.