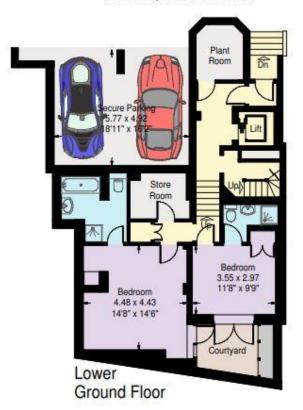

## Avenue Road, London NW8

Approximate Gross Internal Area: 367.1 sq.m. / 3951 sq.ft. (Not including secure parking - 29.5 sq.m. / 317 sq.ft.)

External area: 124.0 sq.m (1335 sq.ft)

www.ProplanUK.co.uk

This plan is for guidance only and must not be relied upon as a statement of fact.