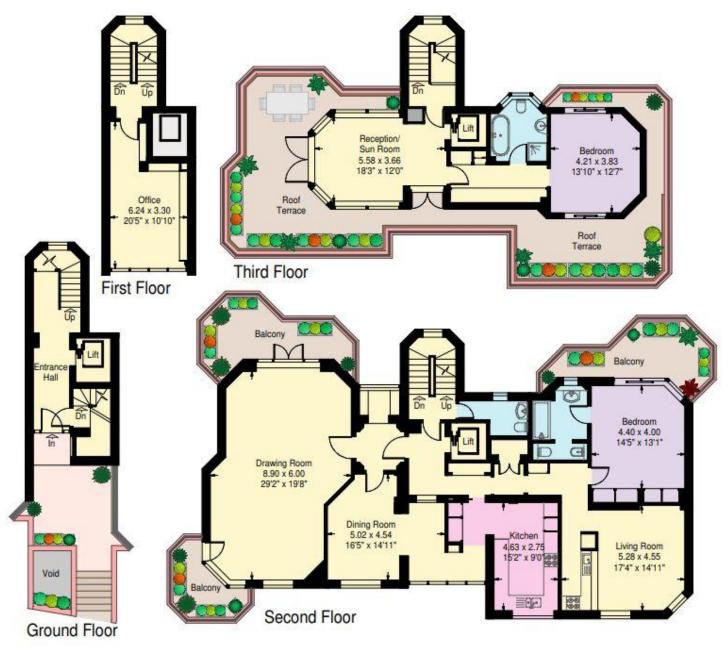

A rare opportunity to purchase an apartment of circa 4,000 sq ft/367 sq m of accommodation, with its own private entrance and 2 secure underground parking spaces.

The property features 3 balconies as well as a large roof terrace and is located in a purpose built block with porterage, a few hundred yards from both Regent's Park and Primrose Hill Park with St John's Wood High Street less than 0.5 miles away.

The apartment which provides flexible accommodation, benefits from a private internal lift and is located on the internationally prestigious Avenue Road with the entrance to the property being on the quieter frontage of St Edmunds Terrace.

## Avenue Road, London NW8

Approximate Gross Internal Area: 367.1 sq.m. / 3951 sq.ft. (Not including secure parking - 29.5 sq.m. / 317 sq.ft.)

External area: 124.0 sq.m (1335 sq.ft)

www.ProplanUK.co.uk

This plan is for guidance only and must not be relied upon as a statement of fact.