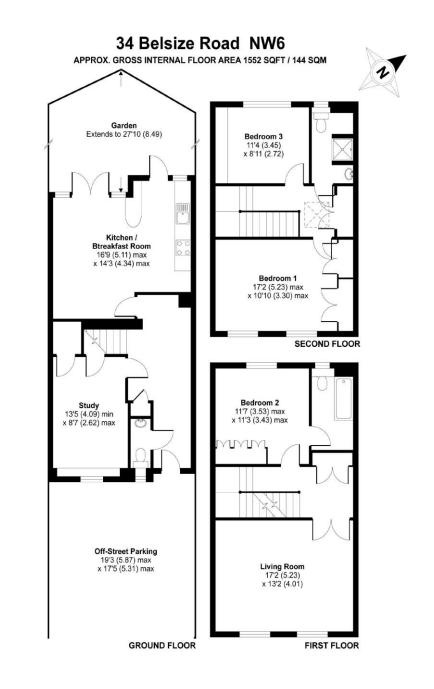

BELSIZE ROAD, SWISS COTTAGE, NW6

ARLINGTON

An attractive three bedroom town house with off street parking and a patio garden, in a great location close to the transport links and extensive shopping amenities of Swiss Cottage. Set over three floors, this delightful family-size home has an open-plan kitchen/dining room on the ground floor which leads onto a walled patio garden, plus a study which could be used as a fourth bedroom. Further accommodation includes a first floor reception room as well as three double size bedrooms and two bathrooms.