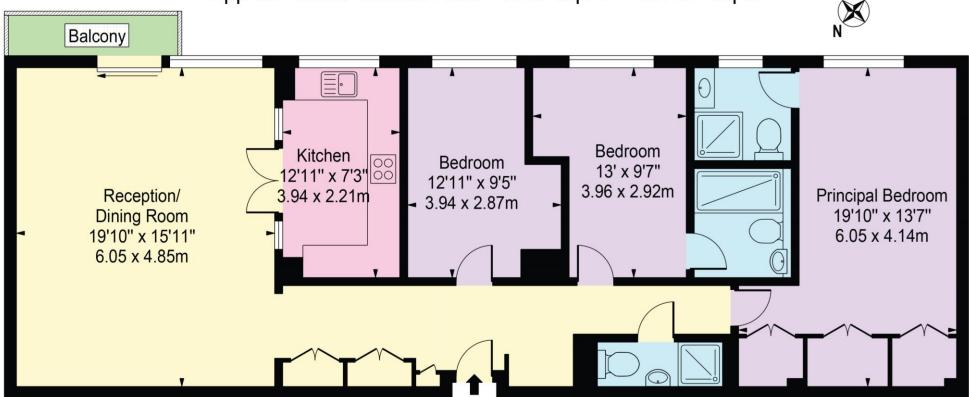

## Sheringham Approx. Gross Internal Area 1159 Sq Ft - 107.67 Sq M

## Seventh Floor

## For Illustration Purposes Only - Not To Scale

This floor plan should be used as a general outline for guidance only and does not constitute in whole or in part an offer or contract.

Any intending purchaser or lessee should satisfy themselves by inspection, searches, enquiries and full survey as to the correctness of each statement.