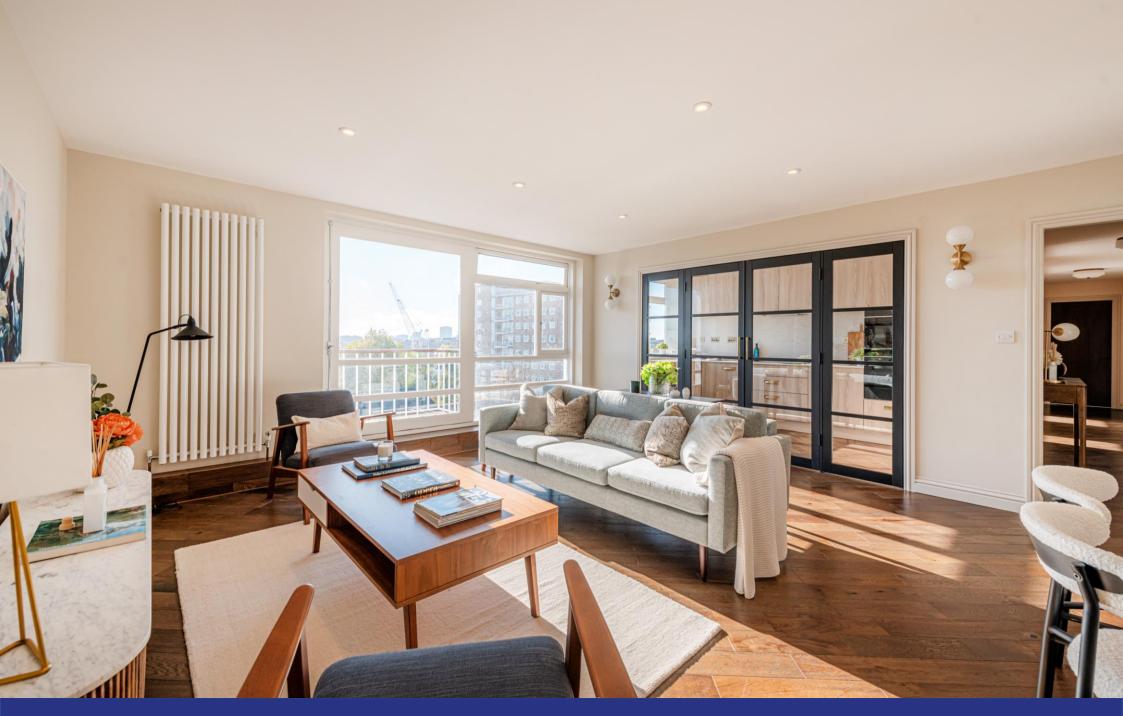

SHERINGHAM, ST. JOHN'S WOOD PARK, ST. JOHN'S WOOD NW8

ARLINGTON RESIDENTIAL

A beautifully presented 7<sup>th</sup> floor apartment providing 1,159 sq ft/ 107 sq m of accommodation. The flat has recently been refurbished throughout and features a large reception room with sliding doors onto balcony offering far reaching south east facing views across the London skyline.

Sheringham forms part of the exclusive 'Queensmead' development which is noted for its excellent porterage, high level of security and residents off street parking facilities. The building is conveniently situated between Swiss Cottage and St John's Wood underground stations (Jubilee Line) with St John's Wood High Street only approximately 0.6 miles away offering an array of shops, restaurants and cafes. Primrose Hill Park, offering over 60 acres of green space is only 0.5 miles away approximately.