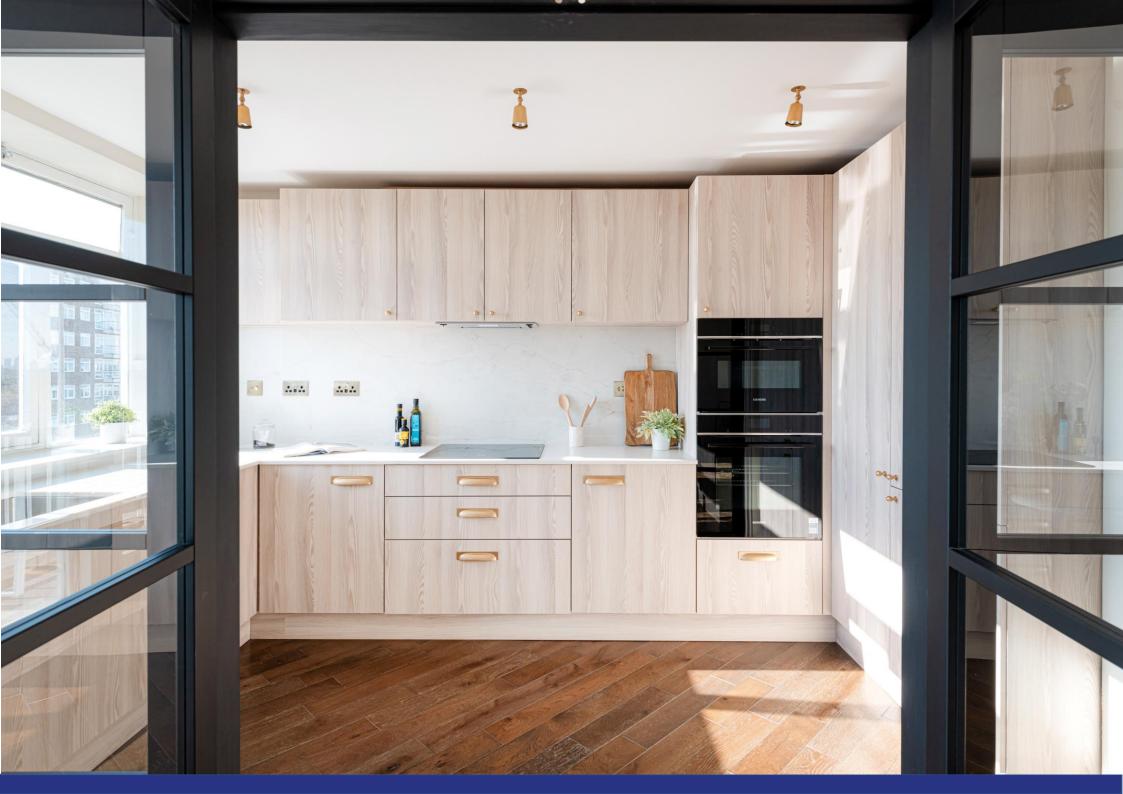

SHERINGHAM, ST. JOHN'S WOOD PARK, ST. JOHN'S WOOD NW8

ARLINGTON RESIDENTIAL

A beautifully presented 7<sup>th</sup> floor apartment providing 1,159 sq ft/ 107 sq m of accommodation. The flat has recently been refurbished throughout and features a large reception room with sliding doors onto balcony offering far reaching south east facing views across the London skyline.