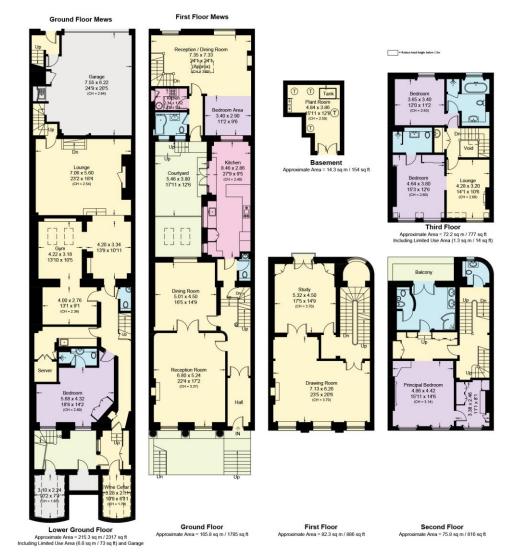

## Park Square West, NW1

Approximate Area = 625.7 sq m / 6735 sq ft (Including Wine Cellar) Outbuildings = 10.0 sq m / 108 sq ft Total = 635.7 sq m / 6843 sq ft Including Limited Use Area (8.1 sq m / 87 sq ft) and Garage

Surveyed and drawn in accordance with the International property measurements standards (IPMS 2: Residential) Not drawn to scale unless stated. Whilst every care is taken in the preparation of this plan, please check all dimensions, shapes and compass bearings before making any decisions reliant upon them.