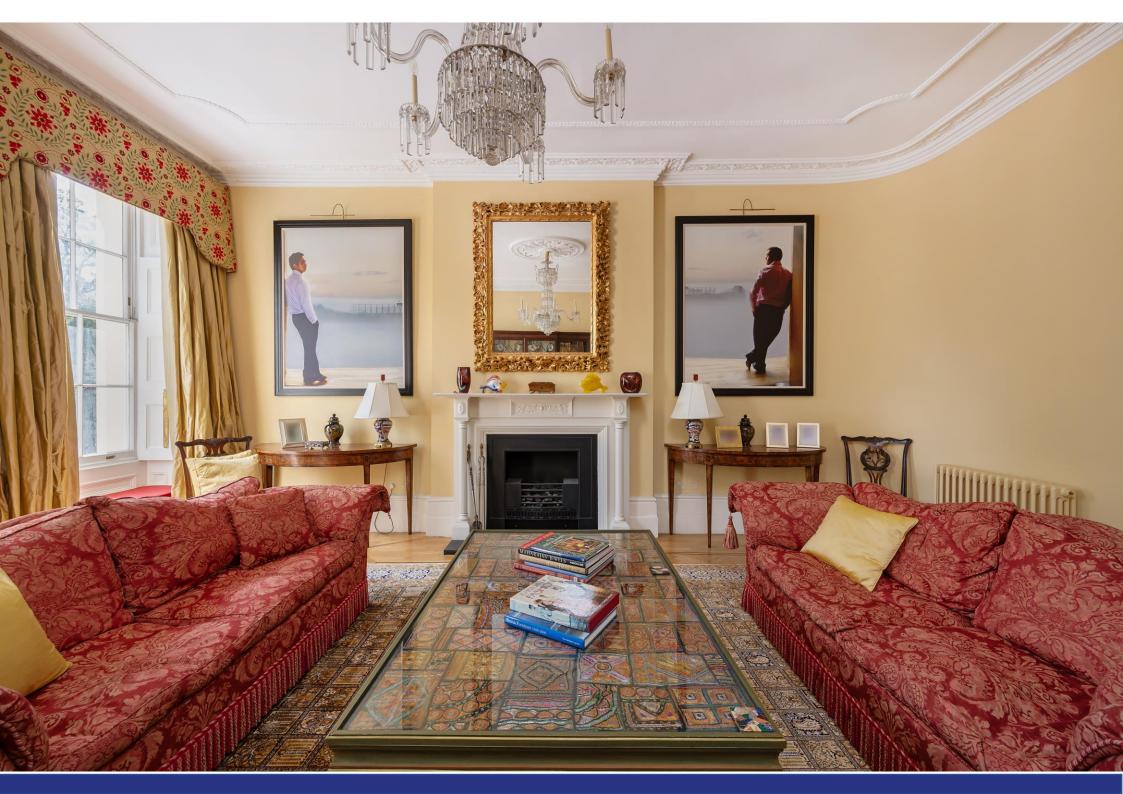

Park Square West, Regent's Park NW1

An outstanding John Nash residence with a private patio garden and connected mews house overlooking the exquisite Park Square Gardens.

Built between 1823 and 1824, this exceptional Grade I listed period property extends to circa 6,829 sq ft / 634.4 sq m. The current owners extensively renovated the house throughout. Benefiting from large sash windows and tall ceilings, the light and bright residence has a wealth of space for entertaining, featuring a grand drawing room, second reception room, and dining room, together with extensive additional leisure space.