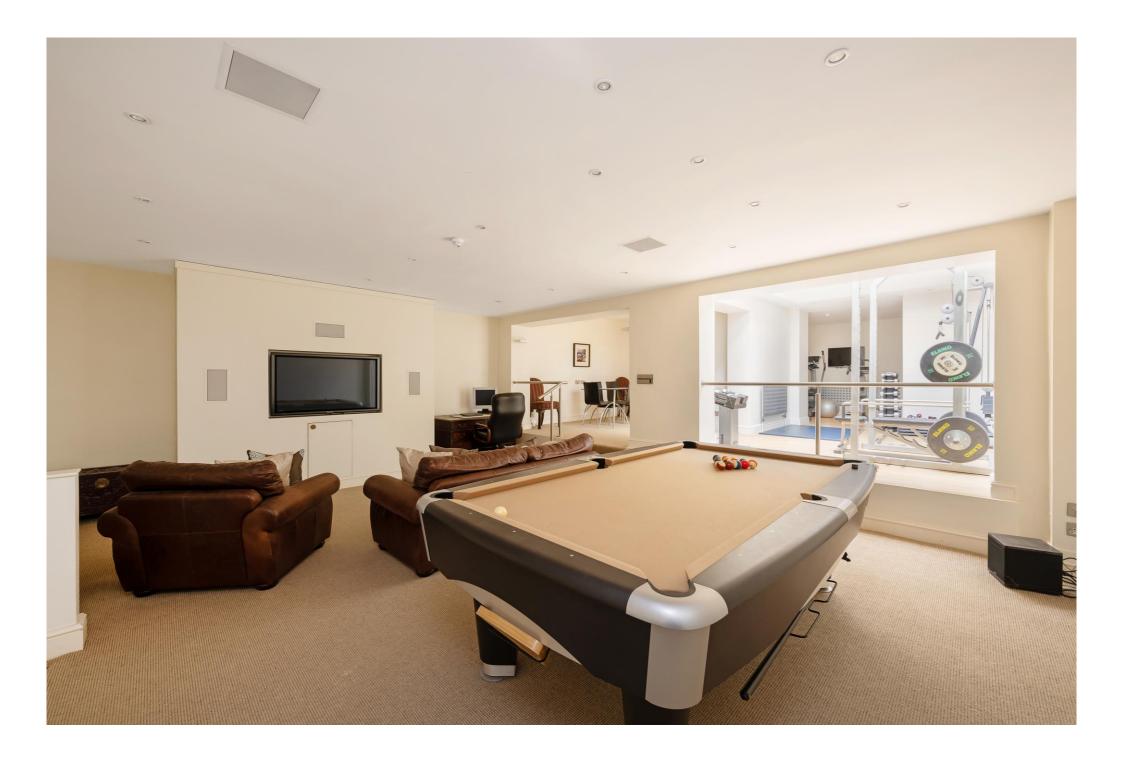

Park Square West, Regent's Park NW1

An outstanding John Nash residence with a private patio garden and connected mews house overlooking the exquisite Park Square Gardens.

Built between 1823 and 1824, this exceptional Grade I listed period property extends to circa 6,829 sq ft / 634.4 sq m. The current owners extensively renovated the house throughout. Benefiting from large sash windows and tall ceilings, the light and bright residence has a wealth of space for entertaining, featuring a grand drawing room, second reception room, and dining room, together with extensive additional leisure space.