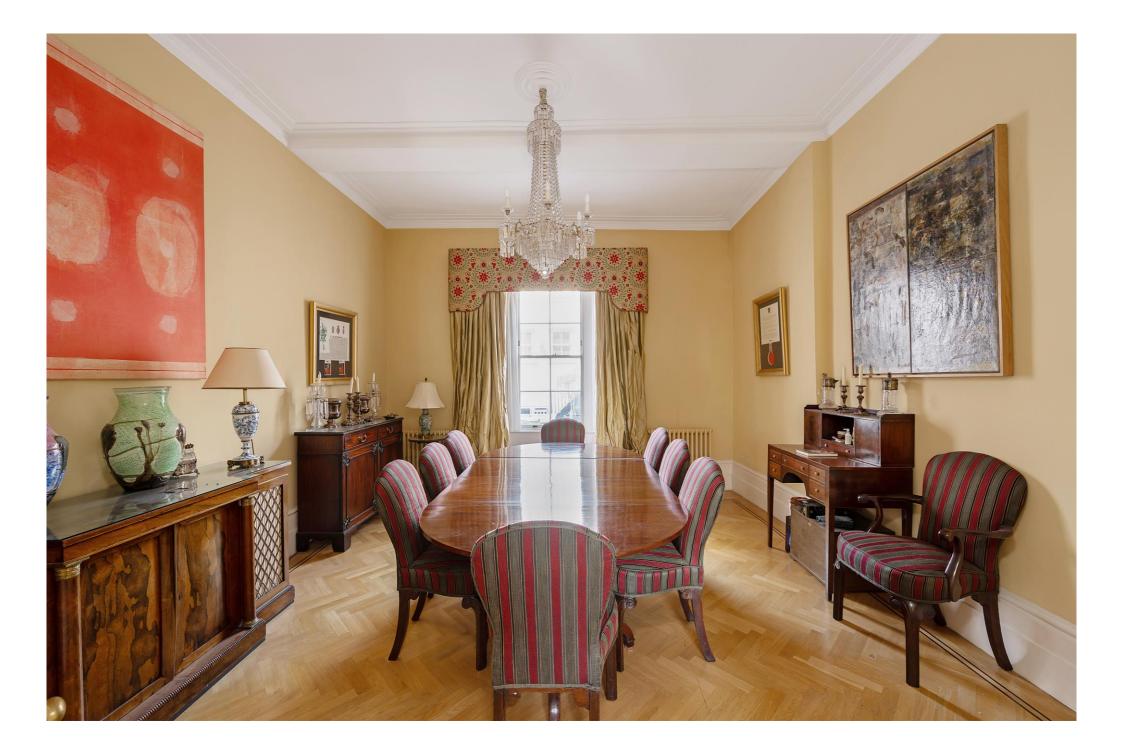

Park Square West, Regent's Park NW1

An outstanding John Nash residence with a private patio garden and connected mews house overlooking the exquisite Park Square Gardens.

Built between 1823 and 1824, this exceptional Grade I listed period property extends to circa 6,829 sq ft / 634.4 sq m. The current owners extensively renovated the house throughout. Benefiting from large sash windows and tall ceilings, the light and bright residence has a wealth of space for entertaining, featuring a grand drawing room, second reception room, and dining room, together with extensive additional leisure space.

This superb property demonstrates some of the best in central London living and is situated in a highly sought-after postcode that rarely comes to market, presenting an exciting opportunity for the right buyer. Overlooking the private 8.5-acre Park Square Gardens, the residence occupies a prominent position in this highly sought-after location. Its central position and unrivalled road and rail links provide the best of both worlds, with quick and easy access to green pastures, fine dining and high-class shopping on its doorstep.