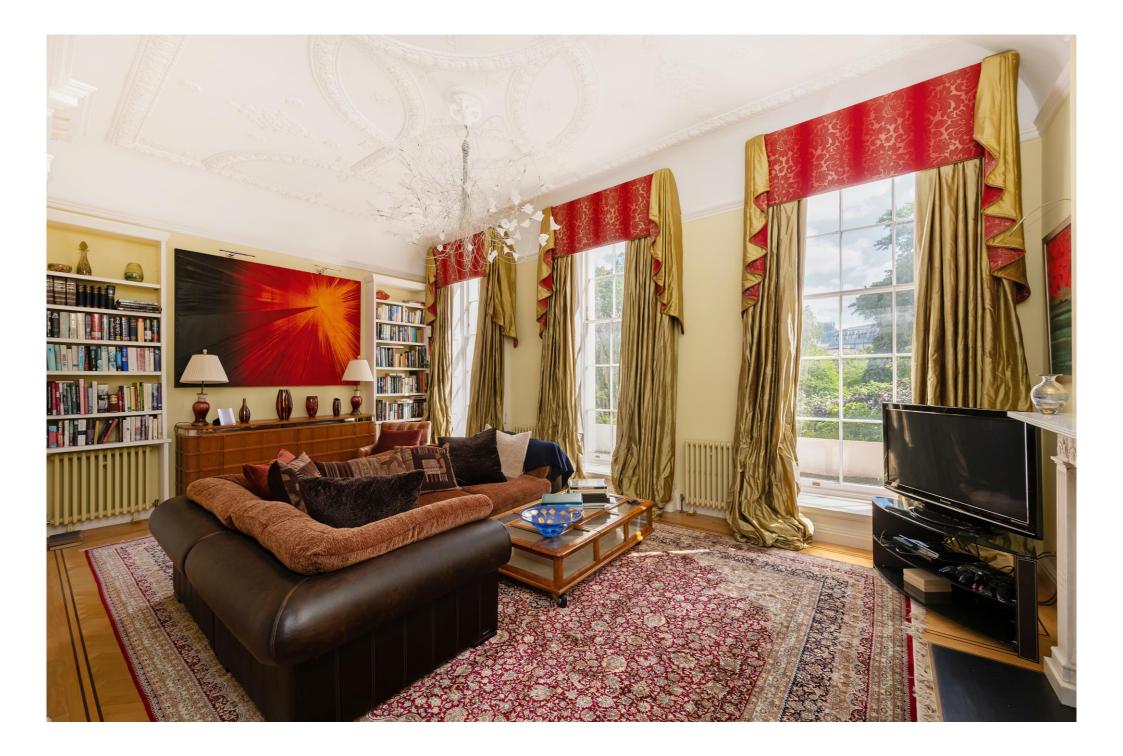

Park Square West, Regent's Park NW1

An outstanding John Nash residence with a private patio garden and connected mews house overlooking the exquisite Park Square Gardens.

Built between 1823 and 1824, this exceptional Grade I listed period property extends to circa 6,829 sq ft / 634.4 sq m. The current owners extensively renovated the house throughout. Benefiting from large sash windows and tall ceilings, the light and bright residence has a wealth of space for entertaining, featuring a grand drawing room, second reception room, and dining room, together with extensive additional leisure space.