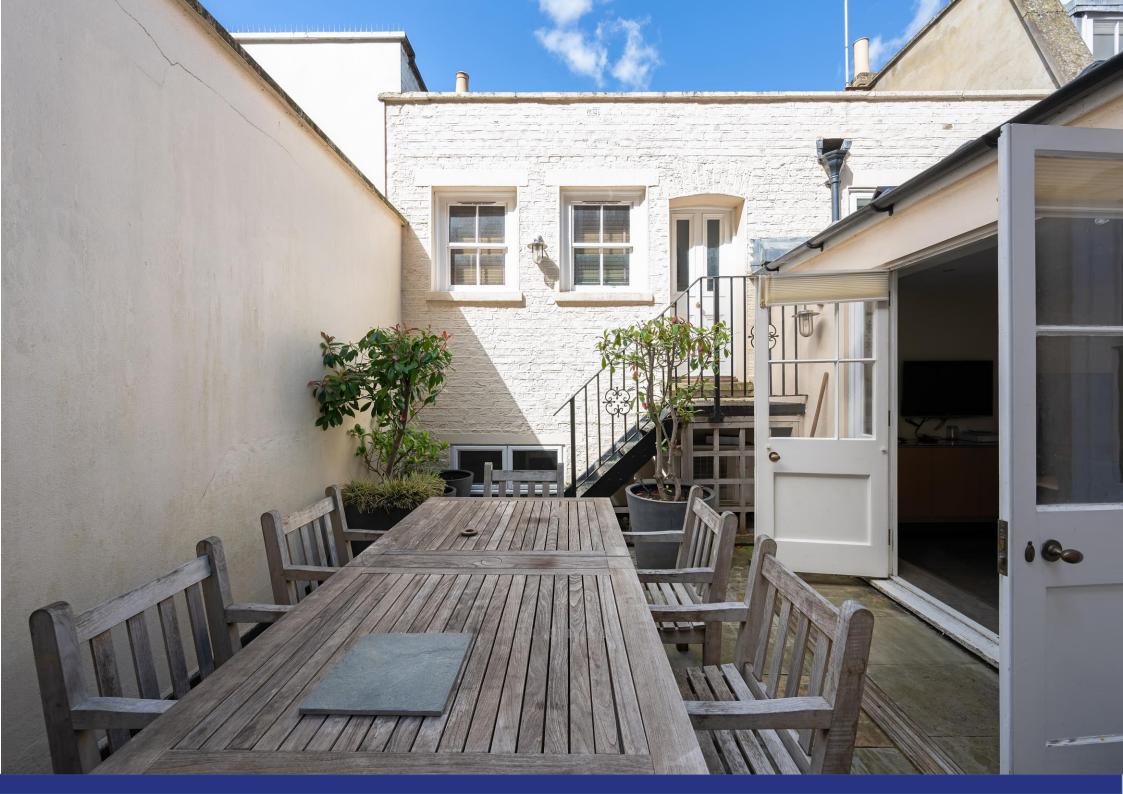

Park Square West, Regent's Park NW1

An outstanding John Nash residence with a private patio garden and connected mews house overlooking the exquisite Park Square Gardens.

Built between 1823 and 1824, this exceptional Grade I listed period property extends to circa 6,829 sq ft / 634.4 sq m. The current owners extensively renovated the house throughout. Benefiting from large sash windows and tall ceilings, the light and bright residence has a wealth of space for entertaining, featuring a grand drawing room, second reception room, and dining room, together with extensive additional leisure space.

This superb property demonstrates some of the best in central London living and is situated in a highly sought-after postcode that rarely comes to market, presenting an exciting opportunity for the right buyer. Overlooking the private 8.5-acre Park Square Gardens, the residence occupies a prominent position in this highly sought-after location. Its central position and unrivalled road and rail links provide the best of both worlds, with quick and easy access to green pastures, fine dining and high-class shopping on its doorstep.