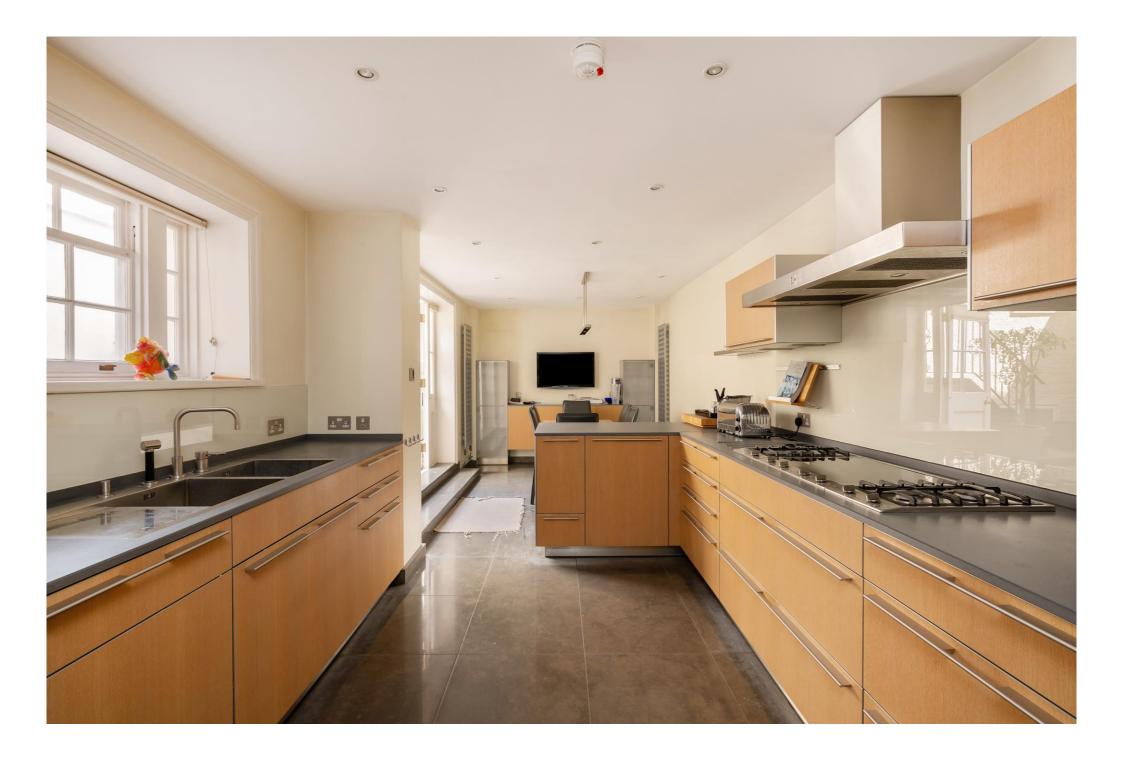

Park Square West, Regent's Park NW1

An outstanding John Nash residence with a private patio garden and connected mews house overlooking the exquisite Park Square Gardens.

Built between 1823 and 1824, this exceptional Grade I listed period property extends to circa 6,829 sq ft / 634.4 sq m. The current owners extensively renovated the house throughout. Benefiting from large sash windows and tall ceilings, the light and bright residence has a wealth of space for entertaining, featuring a grand drawing room, second reception room, and dining room, together with extensive additional leisure space.