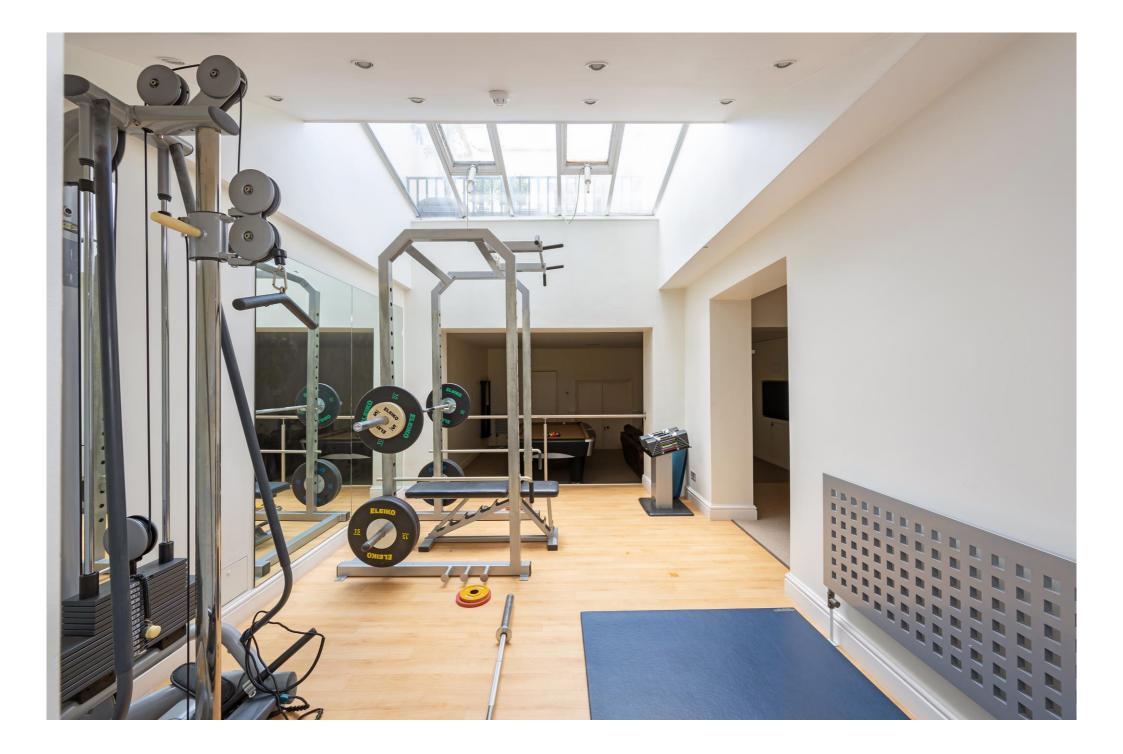

Park Square West, Regent's Park NW1

An outstanding John Nash residence with a private patio garden and connected mews house overlooking the exquisite Park Square Gardens.

Built between 1823 and 1824, this exceptional Grade I listed period property extends to circa 6,829 sq ft / 634.4 sq m. The current owners extensively renovated the house throughout. Benefiting from large sash windows and tall ceilings, the light and bright residence has a wealth of space for entertaining, featuring a grand drawing room, second reception room, and dining room, together with extensive additional leisure space.