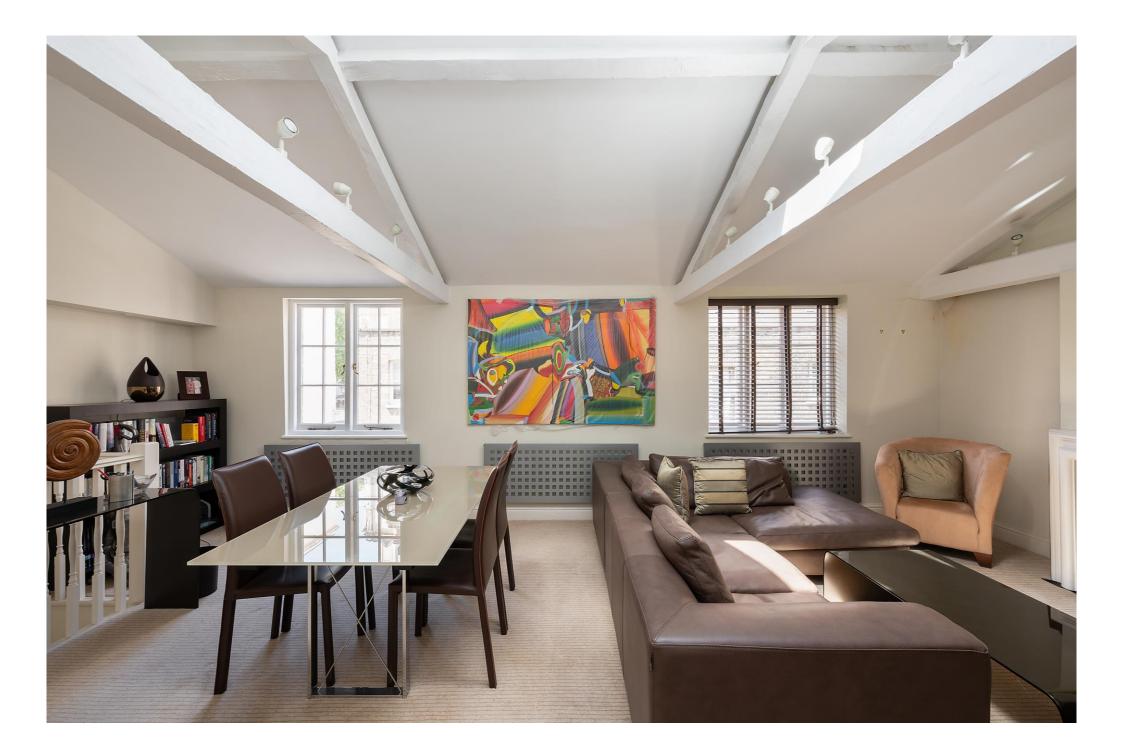

Park Square West, Regent's Park NW1

An outstanding John Nash residence with a private patio garden and connected mews house overlooking the exquisite Park Square Gardens.

Built between 1823 and 1824, this exceptional Grade I listed period property extends to circa 6,829 sq ft / 634.4 sq m. The current owners extensively renovated the house throughout. Benefiting from large sash windows and tall ceilings, the light and bright residence has a wealth of space for entertaining, featuring a grand drawing room, second reception room, and dining room, together with extensive additional leisure space.