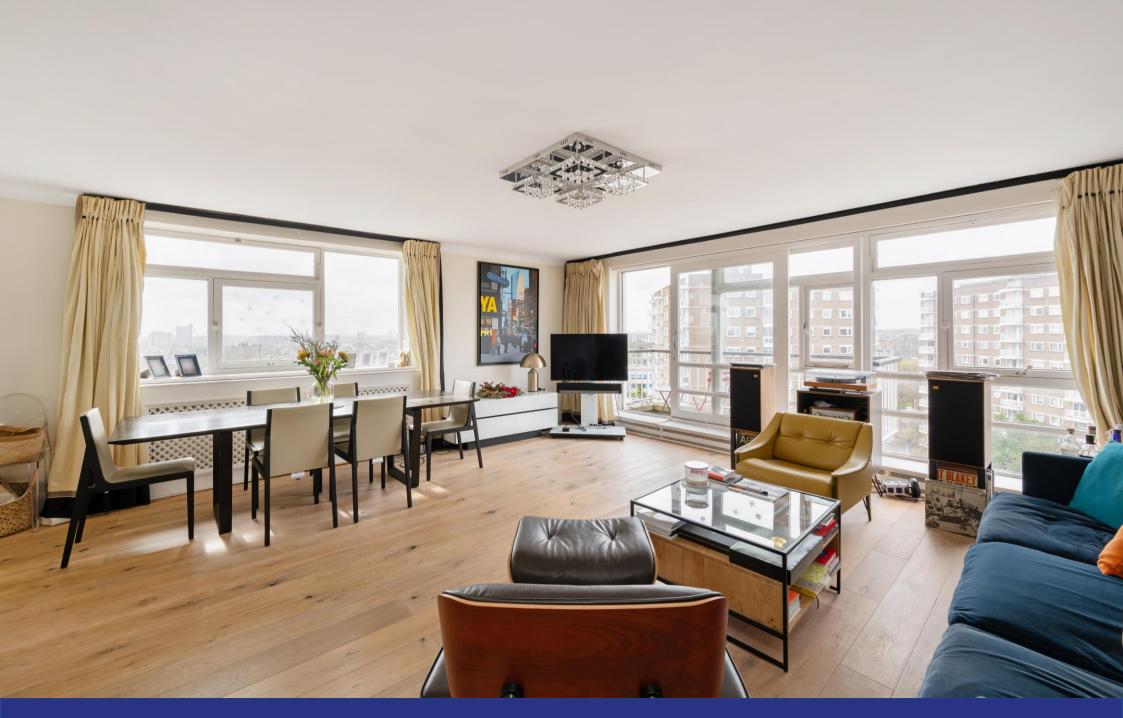

WALSINGHAM, ST JOHN'S WOOD NW8

ARLINGTON RESIDENTIAL

A well-presented, three bedroom apartment in a portered building in St John's Wood. NW8 - A superb three bedroom apartment (1,324 sq ft /123 sq m) providing well-planned family accommodation enviably positioned on the 10th floor, offering stunning farreaching views over the London skyline.

Walsingham is an exclusive private development set off St John's Wood Park with 24-hour porterage and attractive landscaped gardens. The flat comes with its own private garage, along with two parking permits for the residents' parking bays.