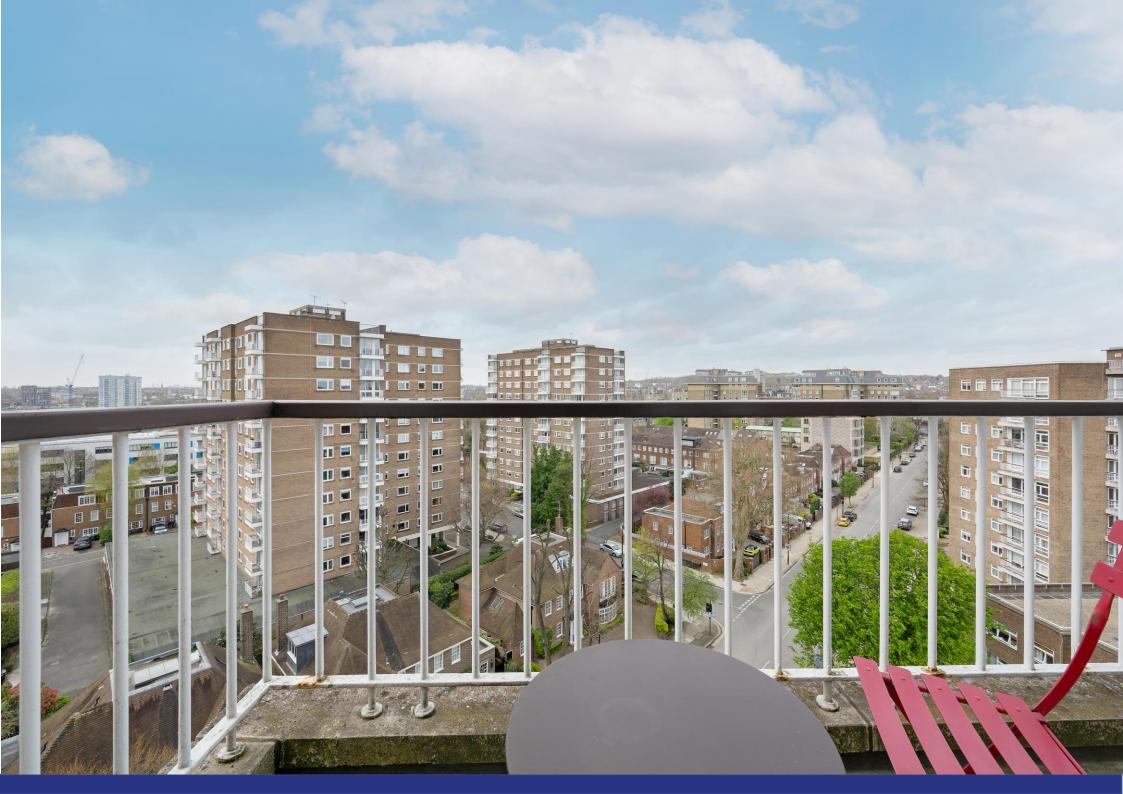

WALSINGHAM, ST JOHN'S WOOD NW8

ARLINGTON RESIDENTIAL

A well-presented, three bedroom apartment in a portered building in St John's Wood. NW8 - A superb three bedroom apartment (1,324 sq ft /123 sq m) providing well-planned family accommodation enviably positioned on the 10th floor, offering stunning farreaching views over the London skyline.