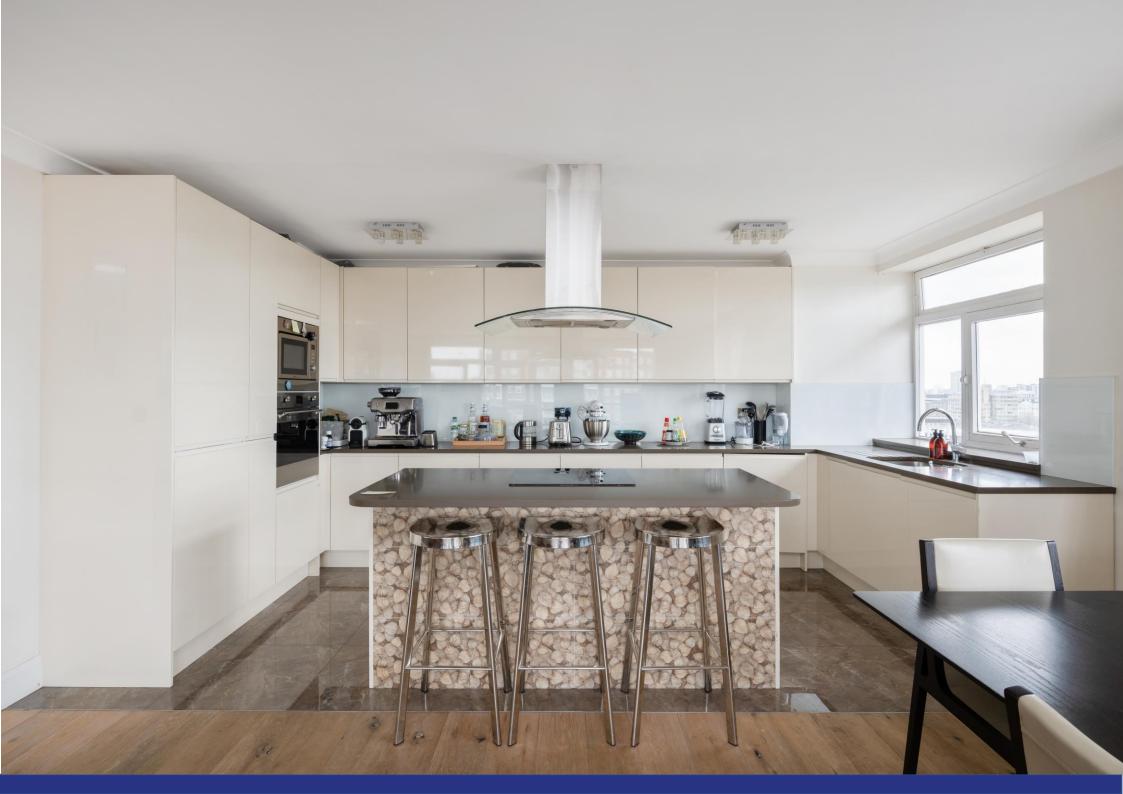

WALSINGHAM, ST JOHN'S WOOD NW8

ARLINGTON RESIDENTIAL

A well-presented, three bedroom apartment in a portered building in St John's Wood. NW8 - A superb three bedroom apartment (1,324 sq ft /123 sq m) providing well-planned family accommodation enviably positioned on the 10th floor, offering stunning farreaching views over the London skyline.