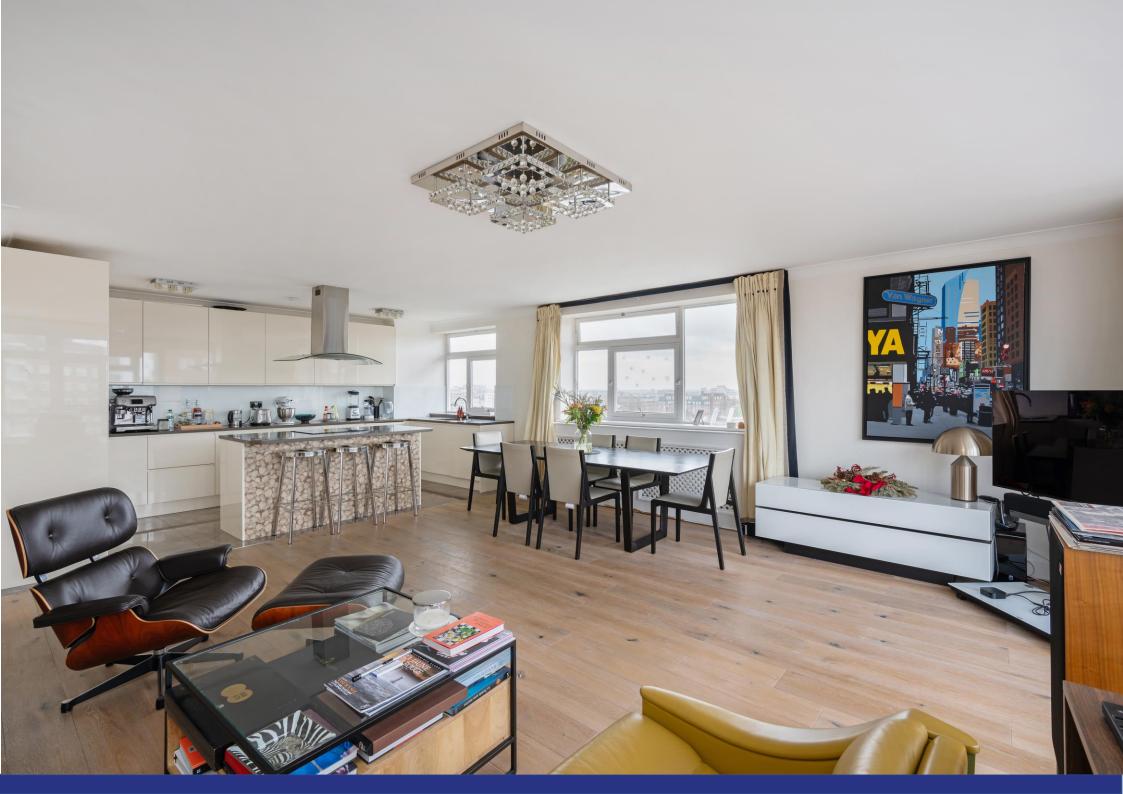

WALSINGHAM, ST JOHN'S WOOD NW8

ARLINGTON RESIDENTIAL

A well-presented, three bedroom apartment in a portered building in St John's Wood. NW8 - A superb three bedroom apartment (1,324 sq ft /123 sq m) providing well-planned family accommodation enviably positioned on the 10th floor, offering stunning farreaching views over the London skyline.

Walsingham is an exclusive private development set off St John's Wood Park with 24-hour porterage and attractive landscaped gardens. The flat comes with its own private garage, along with two parking permits for the residents' parking bays.