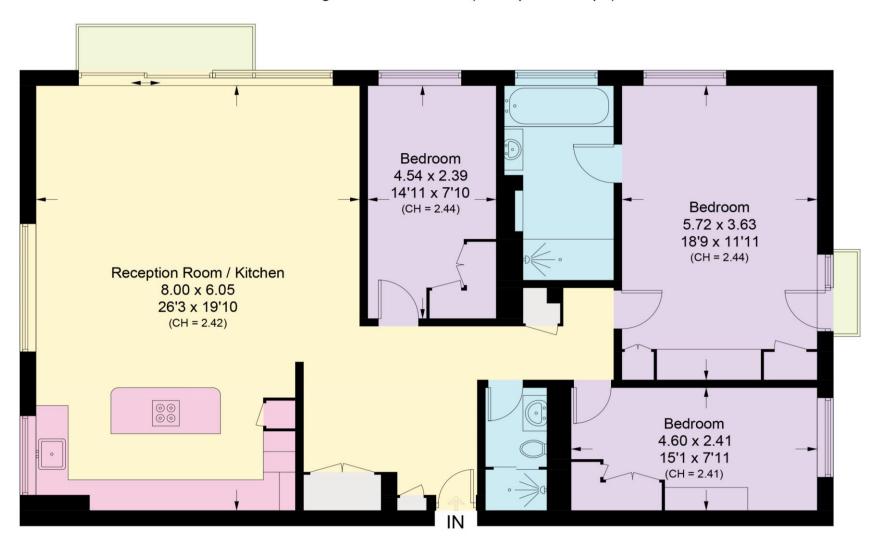

## Walsingham, NW8

Approximate Area = 123 sq m / 1324 sq ft Including Limited Use Area (1.6 sq m / 17 sq ft)

## **Tenth Floor**

Approximate Area = 123 sq m / 1324 sq ft Including Limited Use Area (1.6 sq m / 17 sq ft)

Surveyed and drawn in accordance with the International property measurements standards (IPMS 2: Residential) Not drawn to scale unless stated.

Whilst every care is taken in the preparation of this plan, please check all dimensions, shapes and compass bearings before making any decisions reliant upon them.