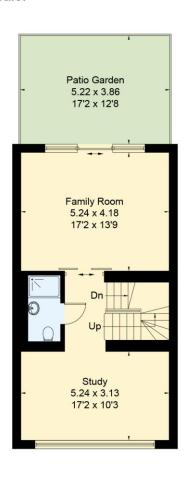

## **ARLINGTON**

RESIDENTIAL

8 Wellington Road, St. John's Wood, London NW8 9SP info@arlingtonresidential.com

+44 (0)20 7722 3322 arlingtonresidential.com

Approximate IPMS2 Floor Area = 270.8 sq m / 2915 sq ft Limited Use Area = 3.8 sq m / 41 sq ft

Total = 274.6 sq m / 2956 q ft

Terrace / Balcony Areas = 27.8 sq m / 299 sq ft For identification only. Not to scale.

© Fourwalls Group

Ground Floor First Floor Second Floor Third Floor Fourth Floor