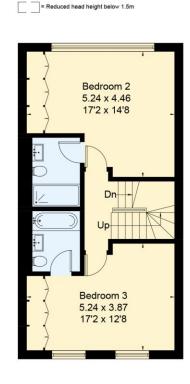

## **ARLINGTON**

RESIDENTIAL

8 Wellington Road, St. John's Wood, London NW8 9SP info@arlingtonresidential.com

+44 (0)20 7722 3322 arlingtonresidential.com

Approximate IPMS2 Floor Area = 270.8 sq m / 2915 sq ft Limited Use Area = 3.8 sq m / 41 sq ft

Total = 274.6 sq m / 2956 q ft

Terrace / Balcony Areas = 27.8 sq m / 299 sq ft For identification only. Not to scale.

© Fourwalls Group

Ground Floor First Floor Second Floor Third Floor Fourth Floor