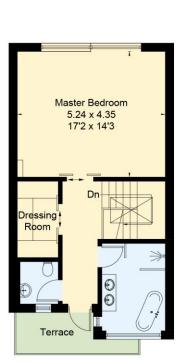

## **ARLINGTON**

RESIDENTIAL

8 Wellington Road, St. John's Wood, London NW8 9SP info@arlingtonresidential.com

+44 (0)20 7722 3322 arlingtonresidential.com

Approximate IPMS2 Floor Area = 270.8 sq m / 2915 sq ft Limited Use Area = 3.8 sq m / 41 sq ft

Total = 274.6 sq m / 2956 q ft

Terrace / Balcony Areas = 27.8 sq m / 299 sq ft For identification only. Not to scale.

© Fourwalls Group

Ground Floor First Floor Second Floor Third Floor Fourth Floor