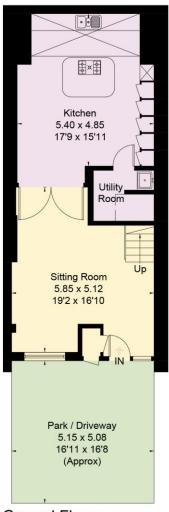

## **ARLINGTON**

RESIDENTIAL

8 Wellington Road, St. John's Wood, London NW8 9SP info@arlingtonresidential.com

+44 (0)20 7722 3322 arlingtonresidential.com

Approximate IPMS2 Floor Area = 270.8 sq m / 2915 sq ft Limited Use Area = 3.8 sq m / 41 sq ft

Total = 274.6 sq m / 2956 q ft

Terrace / Balcony Areas = 27.8 sq m / 299 sq ft For identification only. Not to scale.

© Fourwalls Group

Ground Floor First Floor Second Floor Third Floor Fourth Floor