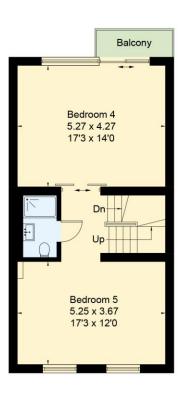

## **ARLINGTON**

RESIDENTIAL

8 Wellington Road, St. John's Wood, London NW8 9SP info@arlingtonresidential.com

+44 (0)20 7722 3322 arlingtonresidential.com

Approximate IPMS2 Floor Area = 270.8 sq m / 2915 sq ft Limited Use Area = 3.8 sq m / 41 sq ft

Total = 274.6 sq m / 2956 q ft

Terrace / Balcony Areas = 27.8 sq m / 299 sq ft For identification only. Not to scale.

© Fourwalls Group

Ground Floor First Floor Second Floor Third Floor Fourth Floor