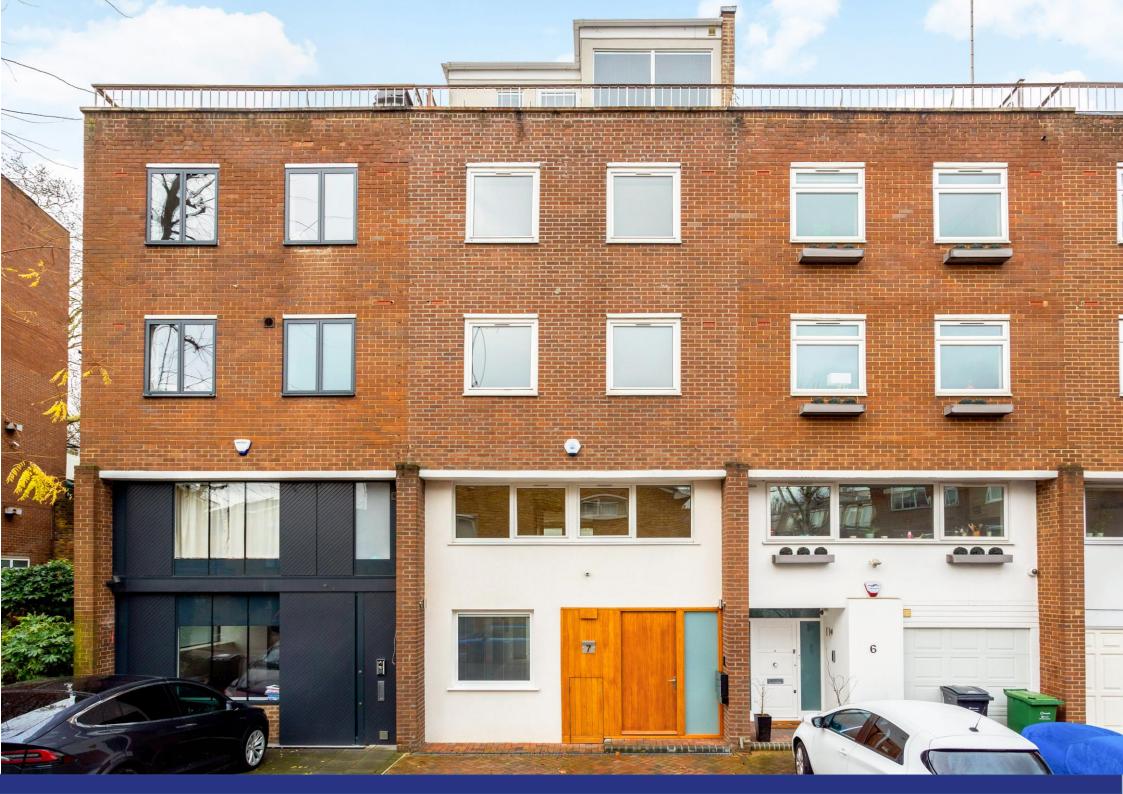

MEADOWBANK, PRIMROSE HILL NW3

ARLINGTON RESIDENTIAL

A superb contemporary modern town house with fantastic park views located in a private residential estate adjacent to over Primrose Hill Park. This beautifully presented, newly refurbished home provides around 2956 sq ft / 274.6 sq m over five floors, and includes a principle bedroom suite that occupies the entire top floor, a stunning kitchen/breakfast room and excellent reception spaces. The house also offers solid wood floors, a private walled patio and off street parking. Meadowbank is a private close of modern townhouses located within a short walk of Primrose Hill's village shops and cafes (approximately 0.2 miles). The nearest underground station is Chalk Farm (Northern line) tube station, about half a mile away.