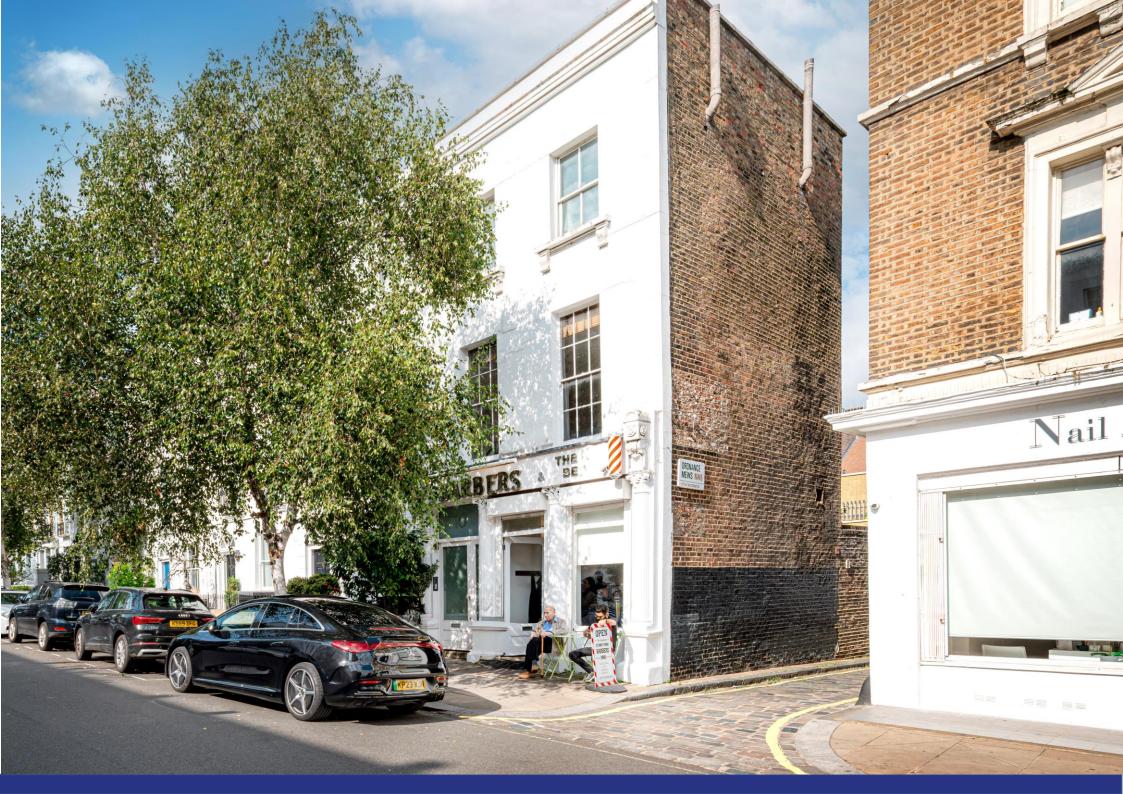

St Anns Terrace, St John's Wood, NW8

ARLINGTON

A rare opportunity to purchase this Freehold building located adjacent to St John's Wood High Street. The house comprises a ground floor commercial shop (343 sq ft/31 sq m) which is currently rented out to a hairdresser and a triplex flat (1,040 sq ft/96 sq m) with its own front door which is also rented out on a AST. The building also comes with 2 parking spaces at the rear which are rented out.

St Ann's Terrace is located within 400 meters of St John's Wood Underground Station (Jubilee line) whilst the American School and Regent's Park are close at hand.

Leases: Commercial shop lease expires 31/07/2025, Rent: £27,000 (£6,750 paid quarterly)