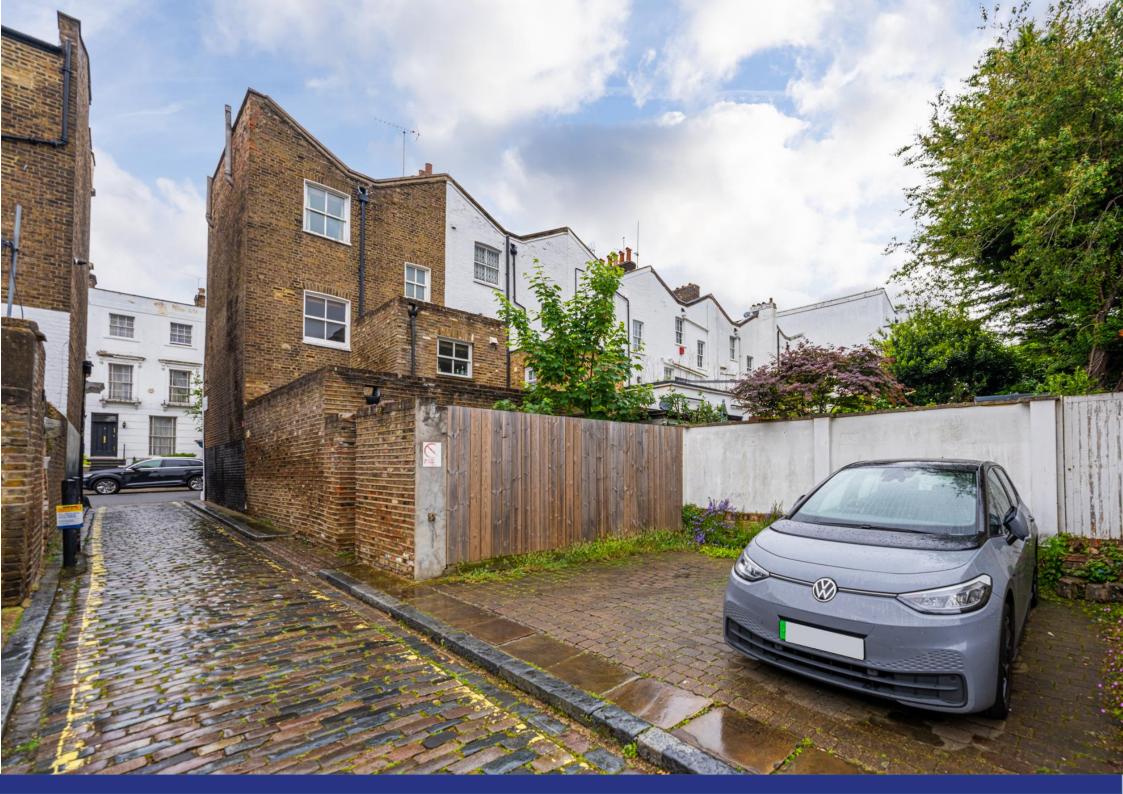

St Anns Terrace, St John's Wood, NW8

ARLINGTON

A rare opportunity to purchase this Freehold building located adjacent to St John's Wood High Street. The house comprises a ground floor commercial shop (343 sq ft/31 sq m) which is currently rented out to a hairdresser and a triplex flat (1,040 sq ft/96 sq m) with its own front door which is also rented out on a AST. The building also comes with 2 parking spaces at the rear which are rented out.

Parking lease expires 30/09/2024, Rent £6,240 (£1,560 paid quarterly)

Residential Property lease expires 31/08/2025, £47,880 per annum (£23,940 paid half yearly)

**ASKING PRICE: £1,995,000** 

**TENURE: FREEHOLD** 