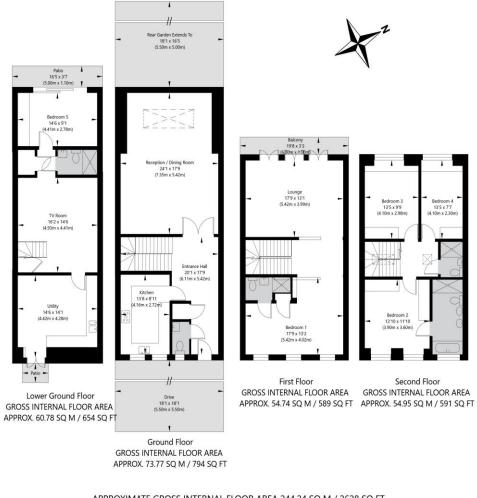

THE MARLOWES, ST JOHN'S WOOD, NW8

A beautifully presented 5 bedroom town house (2628 sq ft/244 sq m) arranged over 4 floors. This family house offers superb light and contemporary design, boasts a large reception room on the ground floor leading to the patio garden. Further benefits include 2 further reception rooms, fitted kitchen and off street parking for 2 cars.

APPROXIMATE GROSS INTERNAL FLOOR AREA 244.24 SQ M / 2628 SQ FT THIS FLOOR PLAN IS FOR ILLUSTRATIVE PURPOSES ONLY AND SHOULD BE USED FOR THIS PURPOSE BY PROSPECTIVE APPLICANTS AS ITS NOT TO SCALE.

(c) AMBERSHORE PIX LIMITED / PHOTO - VIDEO - FLOOR PLANS / 0800 999 1577 / WWW.AMBERSHOREPIX.CO.UK