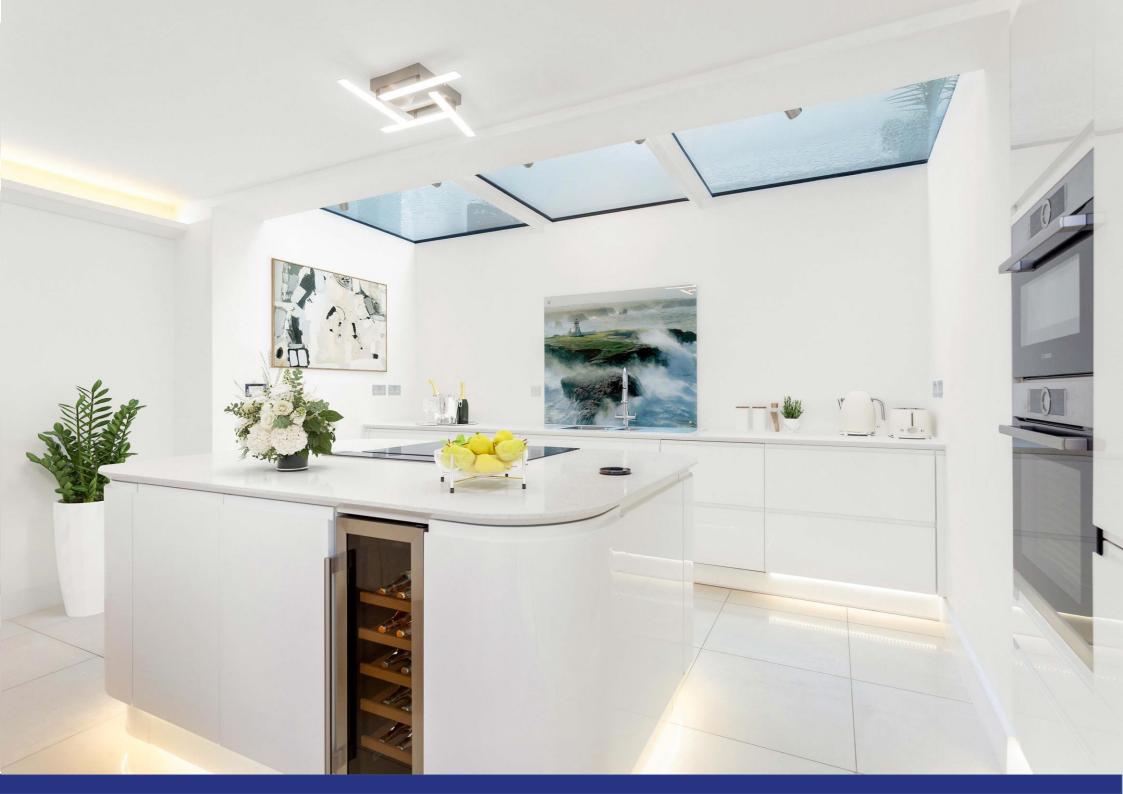

MEADOWBANK, PRIMROSE HILL NW3

ARLINGTON RESIDENTIAL

A superb contemporary modern town house with fantastic park views located in a private residential estate adjacent to over Primrose Hill Park. This beautifully presented, newly refurbished home provides around 2956 sq ft / 274.6 sq m over five floors and includes a principal bedroom suite that occupies the entire top floor, a stunning kitchen/breakfast room and excellent reception spaces. The house also offers solid wood floors, a private walled patio and off-street parking. Meadowbank is a private close of modern townhouses located within a short walk of Primrose Hill's village shops and cafes (approximately 0.2 miles). The nearest underground station is Chalk Farm (Northern line) tube station, about half a mile away.