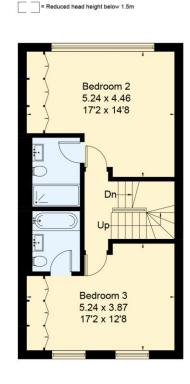

MEADOWBANK, PRIMROSE HILL NW3

ARLINGTON RESIDENTIAL

A superb contemporary modern town house with fantastic park views located in a private residential estate adjacent to over Primrose Hill Park. This beautifully presented, newly refurbished home provides around 2956 sq ft / 274.6 sq m over five floors and includes a principal bedroom suite that occupies the entire top floor, a stunning kitchen/breakfast room and excellent reception spaces. The house also offers solid wood floors, a private walled patio and off-street parking. Meadowbank is a private close of modern townhouses located within a short walk of Primrose Hill's village shops and cafes (approximately 0.2 miles). The nearest underground station is Chalk Farm (Northern line) tube station, about half a mile away.

+44 (0)20 7722 3322 arlingtonresidential.com

Please note photos of interior are CGI images showing house furnished

Approximate IPMS2 Floor Area = 270.8 sq m / 2915 sq ft Limited Use Area = 3.8 sq m / 41 sq ft

Total = 274.6 sq m / 2956 q ft

Terrace / Balcony Areas = 27.8 sq m / 299 sq ft For identification only. Not to scale.

© Fourwalls Group

Ground Floor First Floor Second Floor Third Floor Fourth Floor