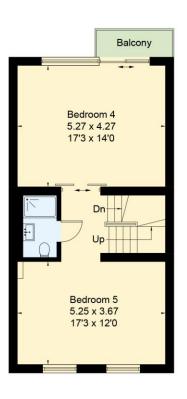

MEADOWBANK, PRIMROSE HILL NW3

ARLINGTON RESIDENTIAL

A superb contemporary modern town house with fantastic park views located in a private residential estate adjacent to over Primrose Hill Park. This beautifully presented, newly refurbished home provides around 2956 sq ft / 274.6 sq m over five floors and includes a principal bedroom suite that occupies the entire top floor, a stunning kitchen/breakfast room and excellent reception spaces. The house also offers solid wood floors, a private walled patio and off-street parking. Meadowbank is a private close of modern townhouses located within a short walk of Primrose Hill's village shops and cafes (approximately 0.2 miles). The nearest underground station is Chalk Farm (Northern line) tube station, about half a mile away.

+44 (0)20 7722 3322 arlingtonresidential.com

Please note photos of interior are CGI images showing house furnished

Approximate IPMS2 Floor Area = 270.8 sq m / 2915 sq ft Limited Use Area = 3.8 sq m / 41 sq ft

Total = 274.6 sq m / 2956 q ft

Terrace / Balcony Areas = 27.8 sq m / 299 sq ft For identification only. Not to scale.

© Fourwalls Group

Ground Floor First Floor Second Floor Third Floor Fourth Floor