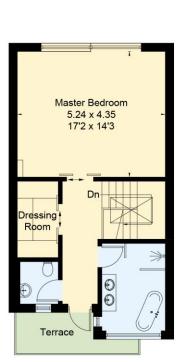

MEADOWBANK, PRIMROSE HILL NW3

ARLINGTON RESIDENTIAL

A superb contemporary modern town house with fantastic park views located in a private residential estate adjacent to over Primrose Hill Park. This beautifully presented, newly refurbished home provides around 2956 sq ft / 274.6 sq m over five floors and includes a principal bedroom suite that occupies the entire top floor, a stunning kitchen/breakfast room and excellent reception spaces. The house also offers solid wood floors, a private walled patio and off-street parking. Meadowbank is a private close of modern townhouses located within a short walk of Primrose Hill's village shops and cafes (approximately 0.2 miles). The nearest underground station is Chalk Farm (Northern line) tube station, about half a mile away.

+44 (0)20 7722 3322 arlingtonresidential.com

Please note photos of interior are CGI images showing house furnished

Approximate IPMS2 Floor Area = 270.8 sq m / 2915 sq ft Limited Use Area = 3.8 sq m / 41 sq ft

Total = 274.6 sq m / 2956 q ft

Terrace / Balcony Areas = 27.8 sq m / 299 sq ft For identification only. Not to scale.

© Fourwalls Group

Ground Floor First Floor Second Floor Third Floor Fourth Floor