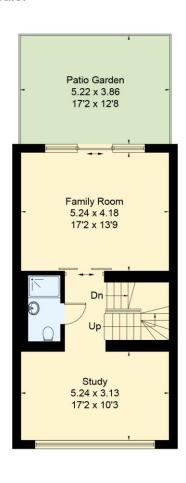

+44 (0)20 7722 3322 arlingtonresidential.com

Please note photos of interior are CGI images showing house furnished

Approximate IPMS2 Floor Area = 270.8 sq m / 2915 sq ft Limited Use Area = 3.8 sq m / 41 sq ft

Total = 274.6 sq m / 2956 q ft

Terrace / Balcony Areas = 27.8 sq m / 299 sq ft For identification only. Not to scale.

© Fourwalls Group

Ground Floor First Floor Second Floor Third Floor Fourth Floor