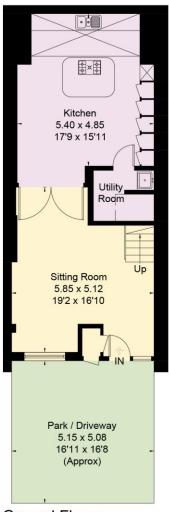

+44 (0)20 7722 3322 arlingtonresidential.com

Please note photos of interior are CGI images showing house furnished

Approximate IPMS2 Floor Area = 270.8 sq m / 2915 sq ft Limited Use Area = 3.8 sq m / 41 sq ft

Total = 274.6 sq m / 2956 q ft

Terrace / Balcony Areas = 27.8 sq m / 299 sq ft For identification only. Not to scale.

© Fourwalls Group

Ground Floor First Floor Second Floor Third Floor Fourth Floor