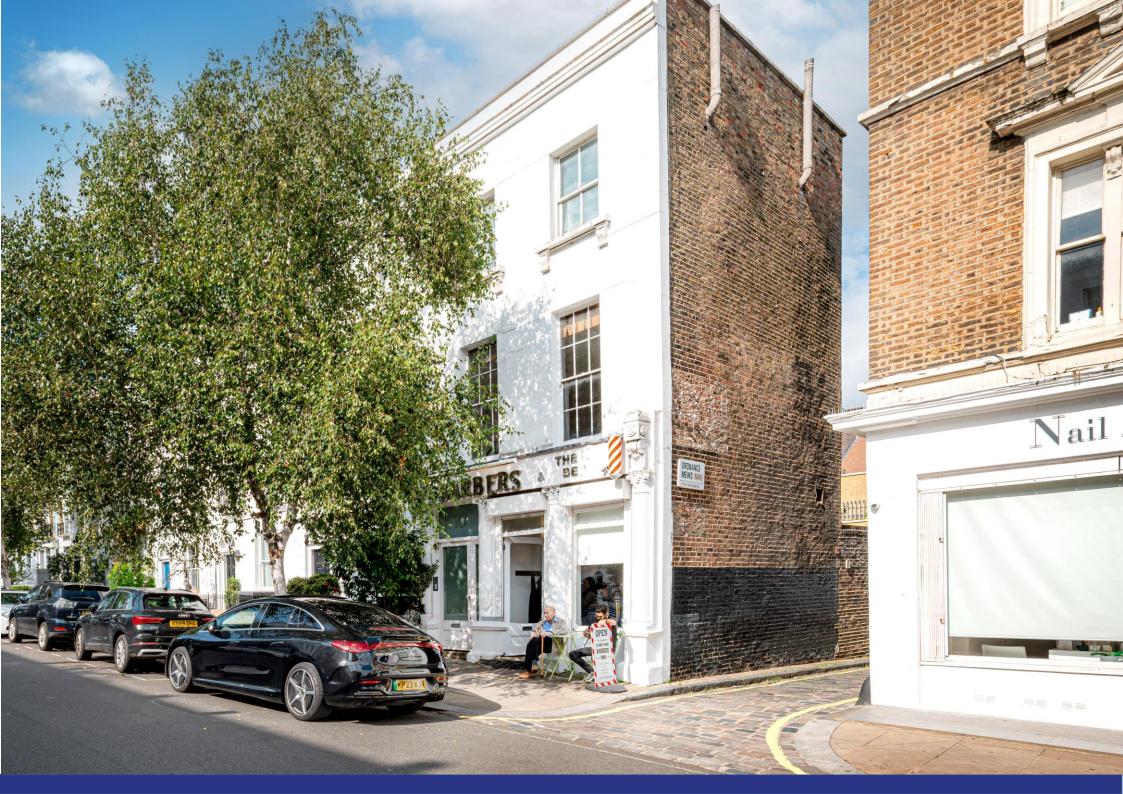

St Anns Terrace, St John's Wood, NW8

ARLINGTON

A rare opportunity to purchase this Freehold building located adjacent to St John's Wood High Street. The house comprises a ground floor commercial shop (343 sq ft/31 sq m) which is currently rented out to a hairdresser and a triplex flat (1,040 sq ft/96 sq m) with its own front door which is also rented out on a AST. The building also comes with 2 parking spaces at the rear which are rented out.

St Ann's Terrace is located within 400 meters of St John's Wood Underground Station (Jubilee line) whilst the American School and Regent's Park are close at hand.

Leases: Commercial shop lease expires 31/07/2025, Parking lease expires 30/09/2024 & AST expires 31/08/2025.