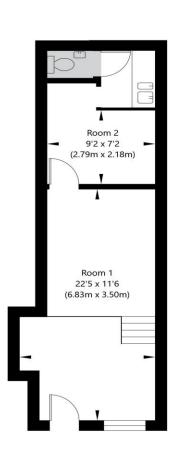

## Shop St Ann's Terrace London NW8 6PJ

Ground Floor GROSS INTERNAL FLOOR AREA APPROX. 31.9 SQ M / 343 SQ FT

APPROXIMATE GROSS INTERNAL FLOOR AREA 31.9 SQ M / 343 SQ FT
THIS FLOOR PLAN IS FOR ILLUSTRATIVE PURPOSES ONLY AND
SHOULD BE USED FOR THIS PURPOSE BY PROSPECTIVE APPLICANTS AS ITS NOT TO SCALE.

St Anns Terrace, St John's Wood, NW8

ARLINGTON

A rare opportunity to purchase this Freehold building located adjacent to St John's Wood High Street. The house comprises a ground floor commercial shop (343 sq ft/31 sq m) which is currently rented out to a hairdresser and a triplex flat (1,040 sq ft/96 sq m) with its own front door which is also rented out on a AST. The building also comes with 2 parking spaces at the rear which are rented out.