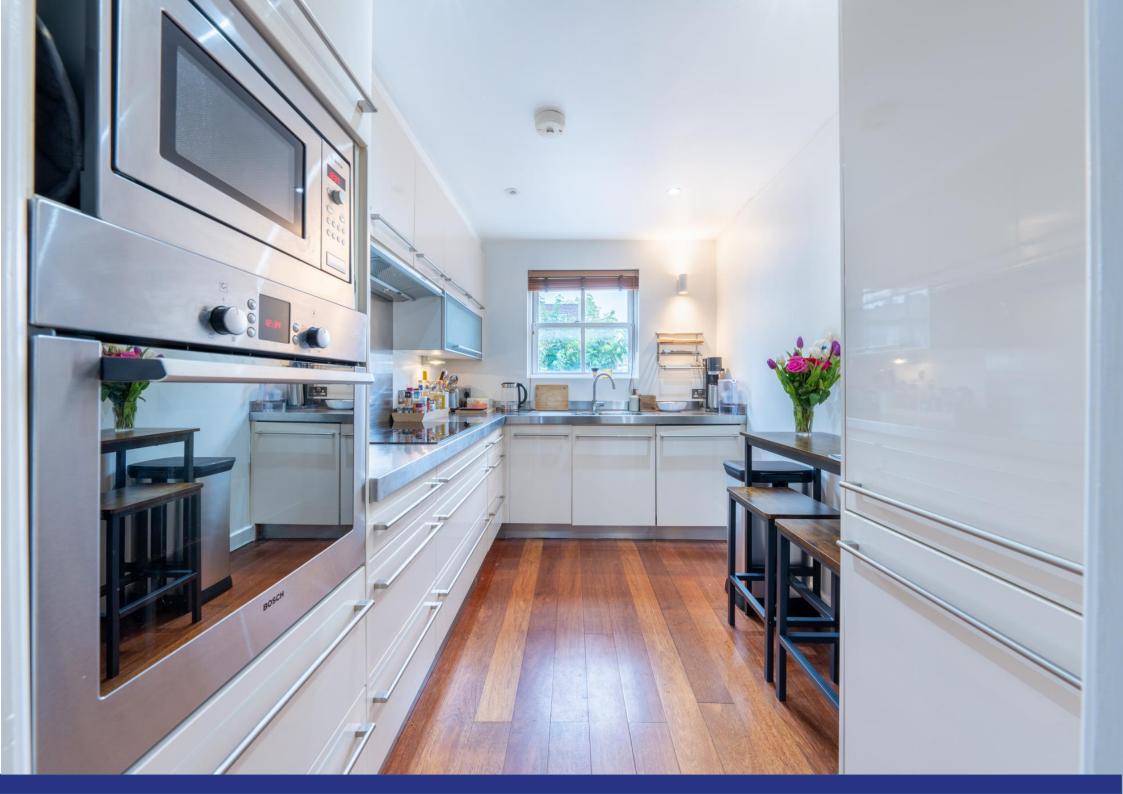

St Anns Terrace, St John's Wood, NW8

ARLINGTON

A rare opportunity to purchase this Freehold building located adjacent to St John's Wood High Street. The house comprises a ground floor commercial shop (343 sq ft/31 sq m) which is currently rented out to a hairdresser and a triplex flat (1,040 sq ft/96 sq m) with its own front door which is also rented out on a AST. The building also comes with 2 parking spaces at the rear which are rented out.