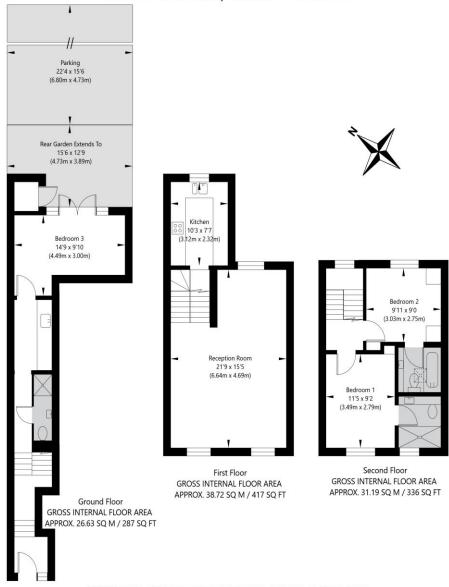

## St Ann's Terrace, London NW8 6PJ

APPROXIMATE GROSS INTERNAL FLOOR AREA 96.54 SQ M / 1040 SQ FT
THIS FLOOR PLAN IS FOR ILLUSTRATIVE PURPOSES ONLY AND
SHOULD BE USED FOR THIS PURPOSE BY PROSPECTIVE APPLICANTS AS ITS NOT TO SCALE.

St Anns Terrace, St John's Wood, NW8

ARLINGTON

A rare opportunity to purchase this Freehold building located adjacent to St John's Wood High Street. The house comprises a ground floor commercial shop (343 sq ft/31 sq m) which is currently rented out to a hairdresser and a triplex flat (1,040 sq ft/96 sq m) with its own front door which is also rented out on a AST. The building also comes with 2 parking spaces at the rear which are rented out.