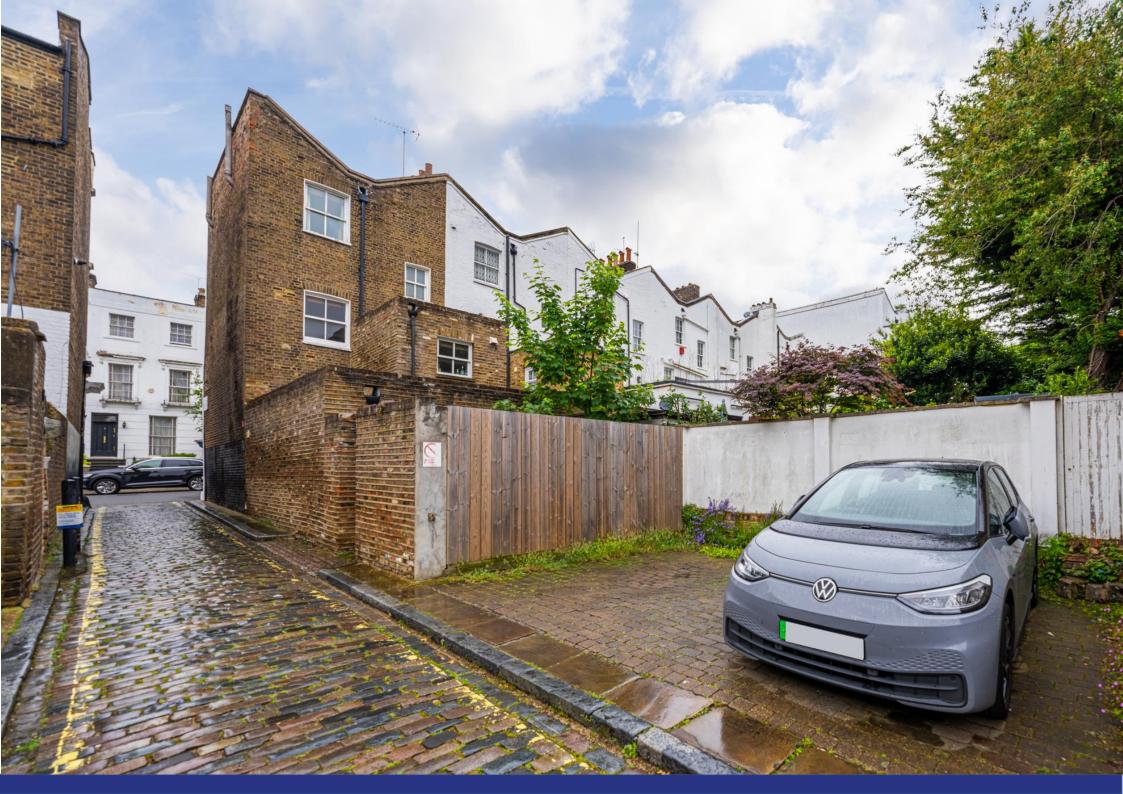

St Anns Terrace, St John's Wood, NW8

ARLINGTON

A rare opportunity to purchase this Freehold building located adjacent to St John's Wood High Street. The house comprises a ground floor commercial shop (343 sq ft/31 sq m) which is currently rented out to a hairdresser and a triplex flat (1,040 sq ft/96 sq m) with its own front door which is also rented out on a AST. The building also comes with 2 parking spaces at the rear which are rented out.

St Ann's Terrace is located within 400 meters of St John's Wood Underground Station (Jubilee line) whilst the American School and Regent's Park are close at hand.

Leases: Commercial shop lease expires 31/07/2025, Parking lease expires 30/09/2024 & AST expires 31/08/2025.