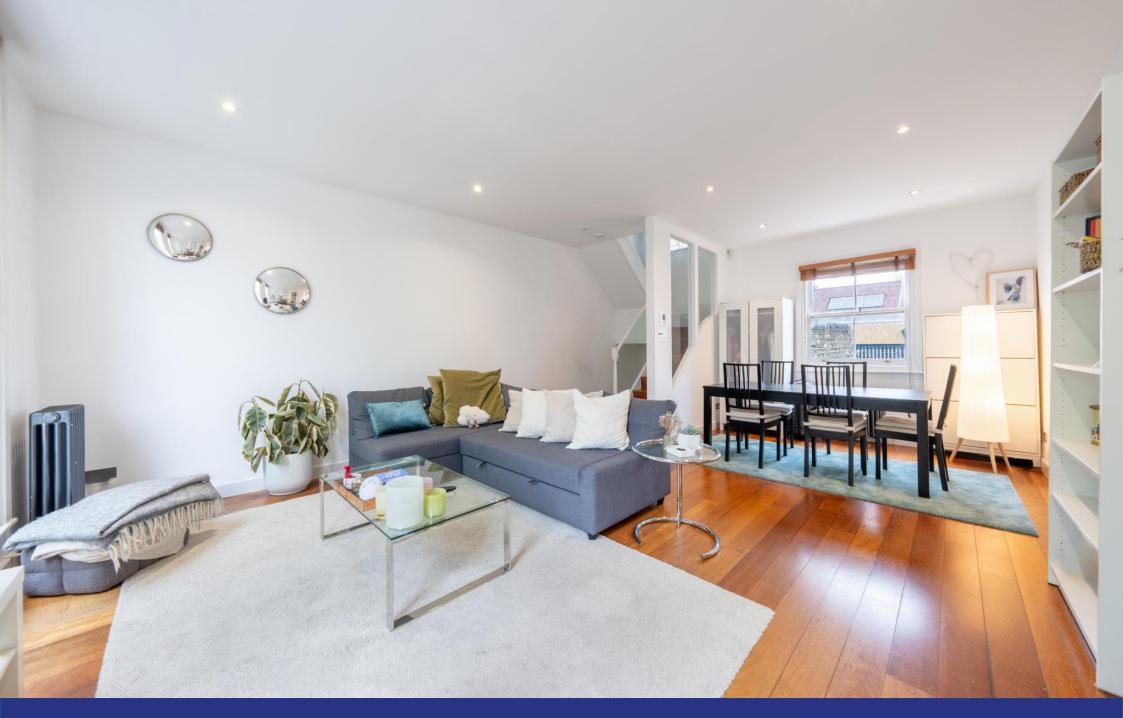

St Anns Terrace, St John's Wood, NW8

ARLINGTON

A rare opportunity to purchase this Freehold building located adjacent to St John's Wood High Street. The house comprises a ground floor commercial shop (343 sq ft/31 sq m) which is currently rented out to a hairdresser and a triplex flat (1,040 sq ft/96 sq m) with its own front door which is also rented out on a AST. The building also comes with 2 parking spaces at the rear which are rented out.