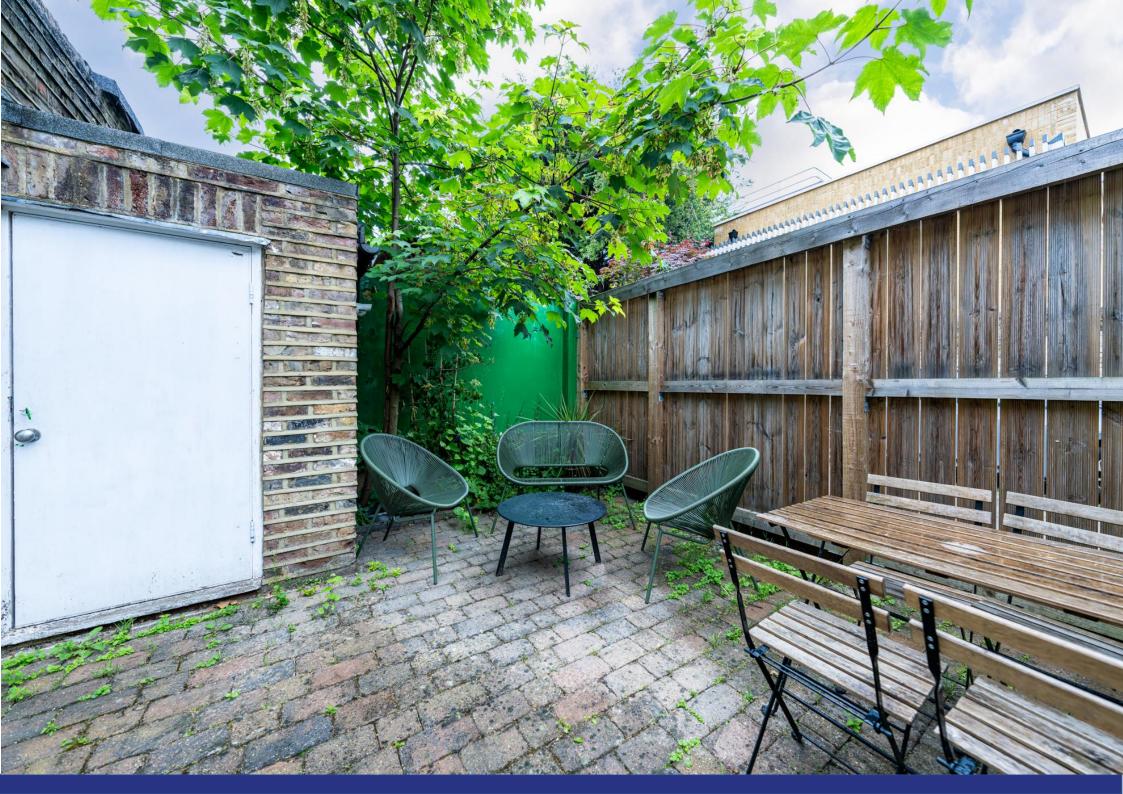

St Anns Terrace, St John's Wood, NW8

ARLINGTON

A rare opportunity to purchase this Freehold building located adjacent to St John's Wood High Street. The house comprises a ground floor commercial shop (343 sq ft/31 sq m) which is currently rented out to a hairdresser and a triplex flat (1,040 sq ft/96 sq m) with its own front door which is also rented out on a AST. The building also comes with 2 parking spaces at the rear which are rented out.