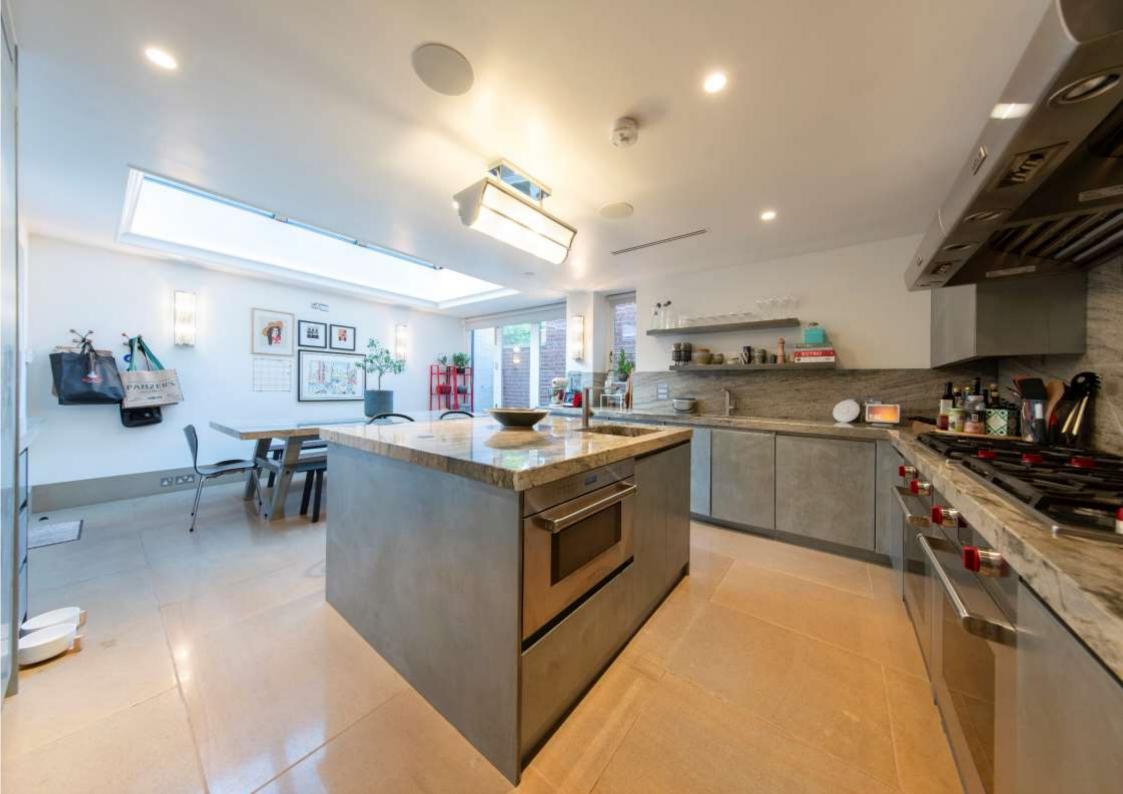

## **ACCOMMODATION AND AMENITIES:**

LARGE RECEPTION ROOM, DINING AREA, KITCHEN/BREAKFAST ROOM, PRINCIPAL BEDROOM SUITE COMPRISING LARGE BEDROOM, DRESSING ROOM AND ENSUITE BATHROOM, 3 FURTHER BEDROOMS SUITES, PARQUET FLOORING, MARBLE BATHROOMS, SOUTH FACING GARDEN, UTILITY ROOM, GUEST CLOAKROOM, GARAGE, OFF-STREET PARKING.