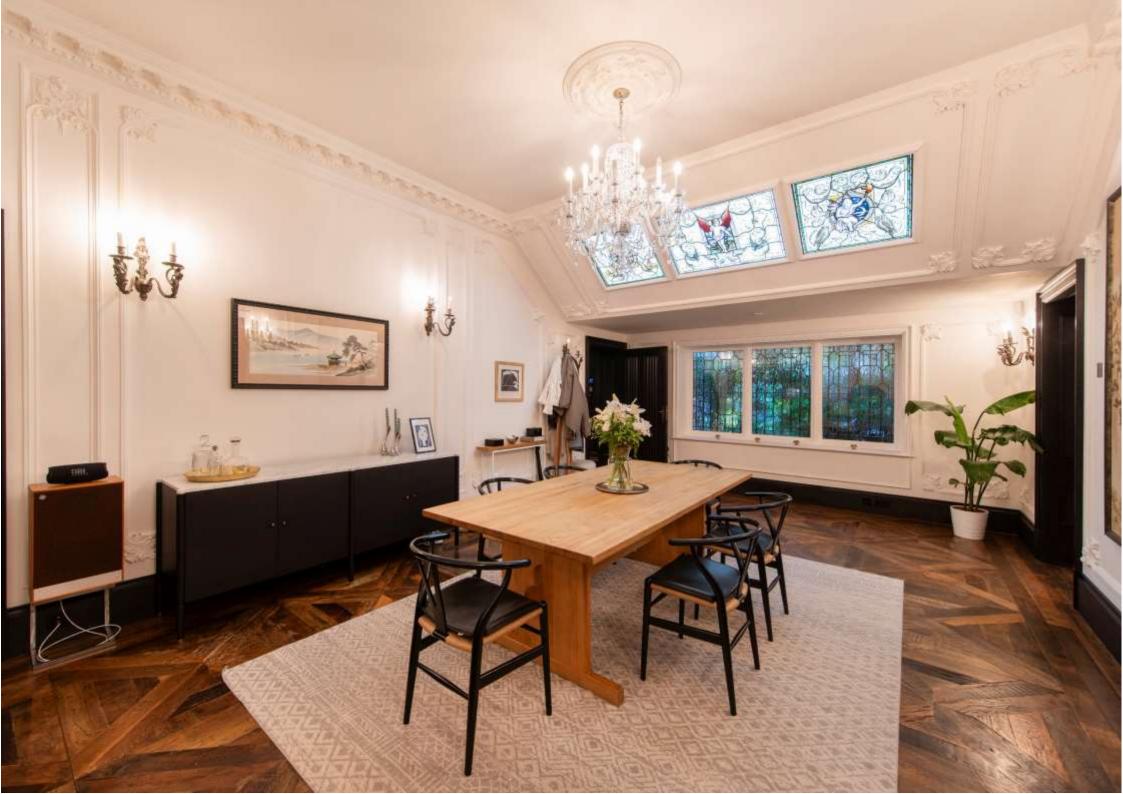

GARDEN FLAT, WEDDERBURN ROAD, LONDON, NW3

-

A STUNNING APARTMENT SET ON THE RAISED GROUND AND GARDEN FLOORS OF AN IMPOSING DETACHED CORNER HOUSE. THE APARTMENT PROVIDES APPROXIMATLEY 3,672 SQ. FT / 341 SQ. M OF ACCOMODATION AND BENEFITS FROM ITS OWN PRIVATE ENTRANCE. THE APARTMENT FEATURES MANY STRIKING ARCHITECHTUAL ELEMENTS INCLUDING ORNATE PLASTER WORK, STATEMENT WOOD FLOORING AND FIREPLACES. IN ADDITION, THERE IS A SOUTH FACING PATIO GARDEN, GARAGE AND OFF STREET PARKING.

## **ACCOMMODATION AND AMENITIES:**

LARGE RECEPTION ROOM, DINING AREA, KITCHEN/BREAKFAST ROOM, PRINCIPAL BEDROOM SUITE COMPRISING LARGE BEDROOM, DRESSING ROOM AND ENSUITE BATHROOM, 3 FURTHER BEDROOMS SUITES, PARQUET FLOORING, MARBLE BATHROOMS, SOUTH FACING GARDEN, UTILITY ROOM, GUEST CLOAKROOM, GARAGE, OFF-STREET PARKING.