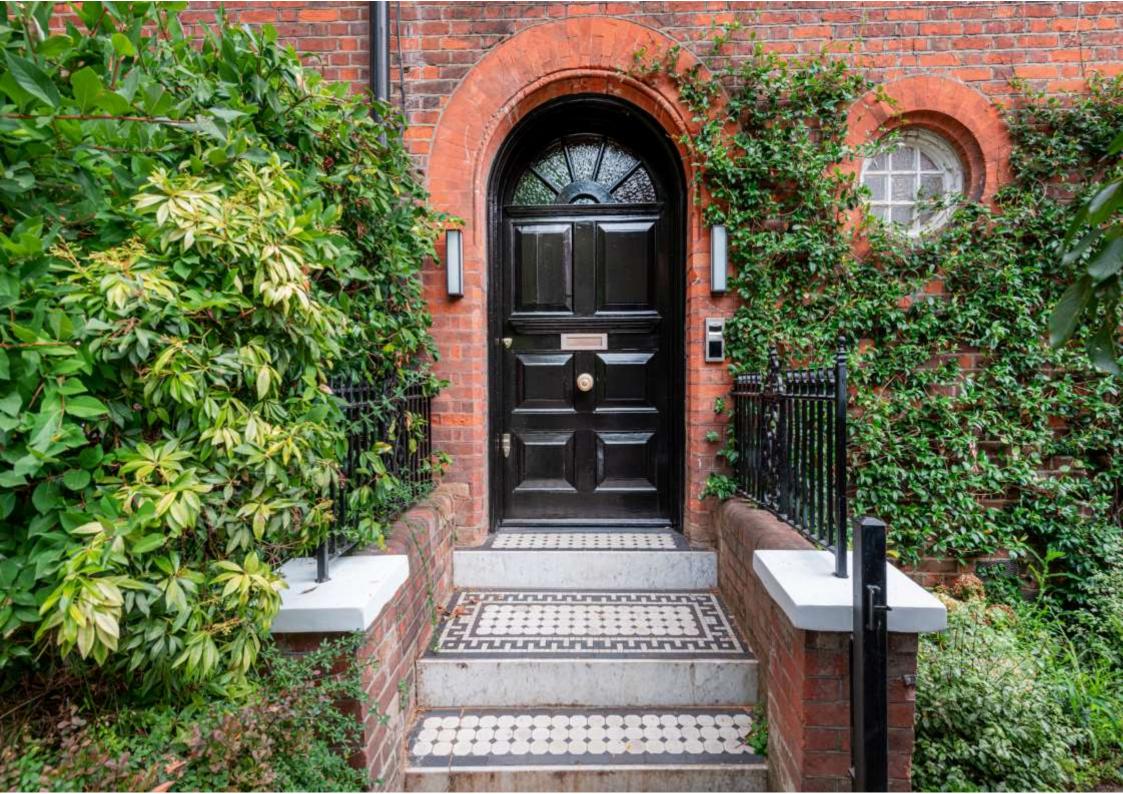

GARDEN FLAT, WEDDERBURN ROAD, LONDON, NW3

-

A STUNNING APARTMENT SET ON THE RAISED GROUND AND GARDEN FLOORS OF AN IMPOSING DETACHED CORNER HOUSE. THE APARTMENT PROVIDES APPROXIMATLEY 3,672 SQ. FT / 341 SQ. M OF ACCOMODATION AND BENEFITS FROM ITS OWN PRIVATE ENTRANCE. THE APARTMENT FEATURES MANY STRIKING ARCHITECHTUAL ELEMENTS INCLUDING ORNATE PLASTER WORK, STATEMENT WOOD FLOORING AND FIREPLACES. IN ADDITION, THERE IS A SOUTH FACING PATIO GARDEN, GARAGE AND OFF STREET PARKING.