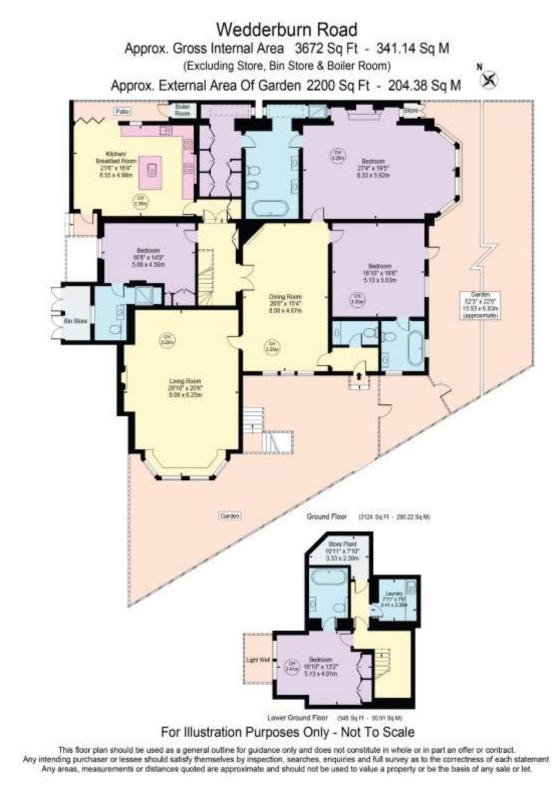

GARDEN FLAT, WEDDERBURN ROAD, LONDON, NW3

-

A STUNNING APARTMENT SET ON THE RAISED GROUND AND GARDEN FLOORS OF AN IMPOSING DETACHED CORNER HOUSE. THE APARTMENT PROVIDES APPROXIMATLEY 3,672 SQ. FT / 341 SQ. M OF ACCOMODATION AND BENEFITS FROM ITS OWN PRIVATE ENTRANCE. THE APARTMENT FEATURES MANY STRIKING ARCHITECHTUAL ELEMENTS INCLUDING ORNATE PLASTER WORK, STATEMENT WOOD FLOORING AND FIREPLACES. IN ADDITION, THERE IS A SOUTH FACING PATIO GARDEN, GARAGE AND OFF STREET PARKING.

## **ACCOMMODATION AND AMENITIES:**

LARGE RECEPTION ROOM, DINING AREA, KITCHEN/BREAKFAST ROOM, PRINCIPAL BEDROOM SUITE COMPRISING LARGE BEDROOM, DRESSING ROOM AND ENSUITE BATHROOM, 3 FURTHER BEDROOMS SUITES, PARQUET FLOORING, MARBLE BATHROOMS, SOUTH FACING GARDEN, UTILITY ROOM, GUEST CLOAKROOM, GARAGE, OFF-STREET PARKING.