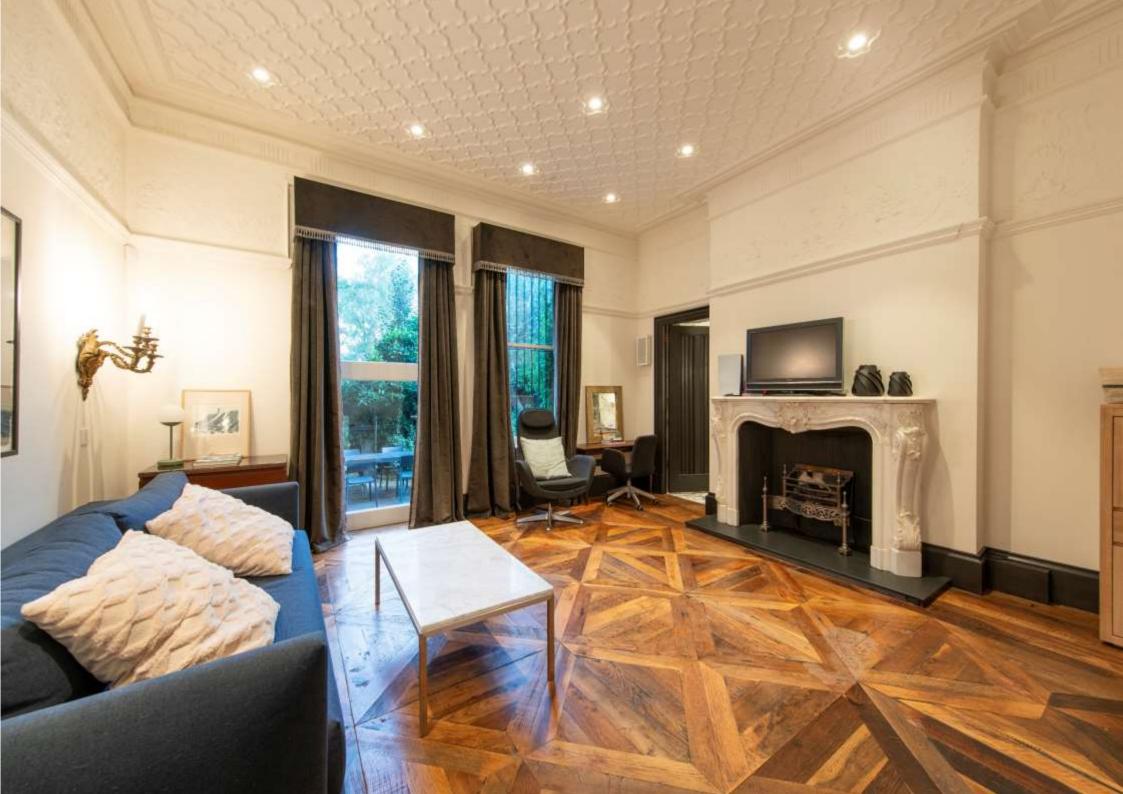

GARDEN FLAT, WEDDERBURN ROAD, LONDON, NW3

-

A STUNNING APARTMENT SET ON THE RAISED GROUND AND GARDEN FLOORS OF AN IMPOSING DETACHED CORNER HOUSE. THE APARTMENT PROVIDES APPROXIMATLEY 3,672 SQ. FT / 341 SQ. M OF ACCOMODATION AND BENEFITS FROM ITS OWN PRIVATE ENTRANCE. THE APARTMENT FEATURES MANY STRIKING ARCHITECHTUAL ELEMENTS INCLUDING ORNATE PLASTER WORK, STATEMENT WOOD FLOORING AND FIREPLACES. IN ADDITION, THERE IS A SOUTH FACING PATIO GARDEN, GARAGE AND OFF STREET PARKING.

## **ACCOMMODATION AND AMENITIES:**

LARGE RECEPTION ROOM, DINING AREA, KITCHEN/BREAKFAST ROOM, PRINCIPAL BEDROOM SUITE COMPRISING LARGE BEDROOM, DRESSING ROOM AND ENSUITE BATHROOM, 3 FURTHER BEDROOMS SUITES, PARQUET FLOORING, MARBLE BATHROOMS, SOUTH FACING GARDEN, UTILITY ROOM, GUEST CLOAKROOM, GARAGE, OFF-STREET PARKING.