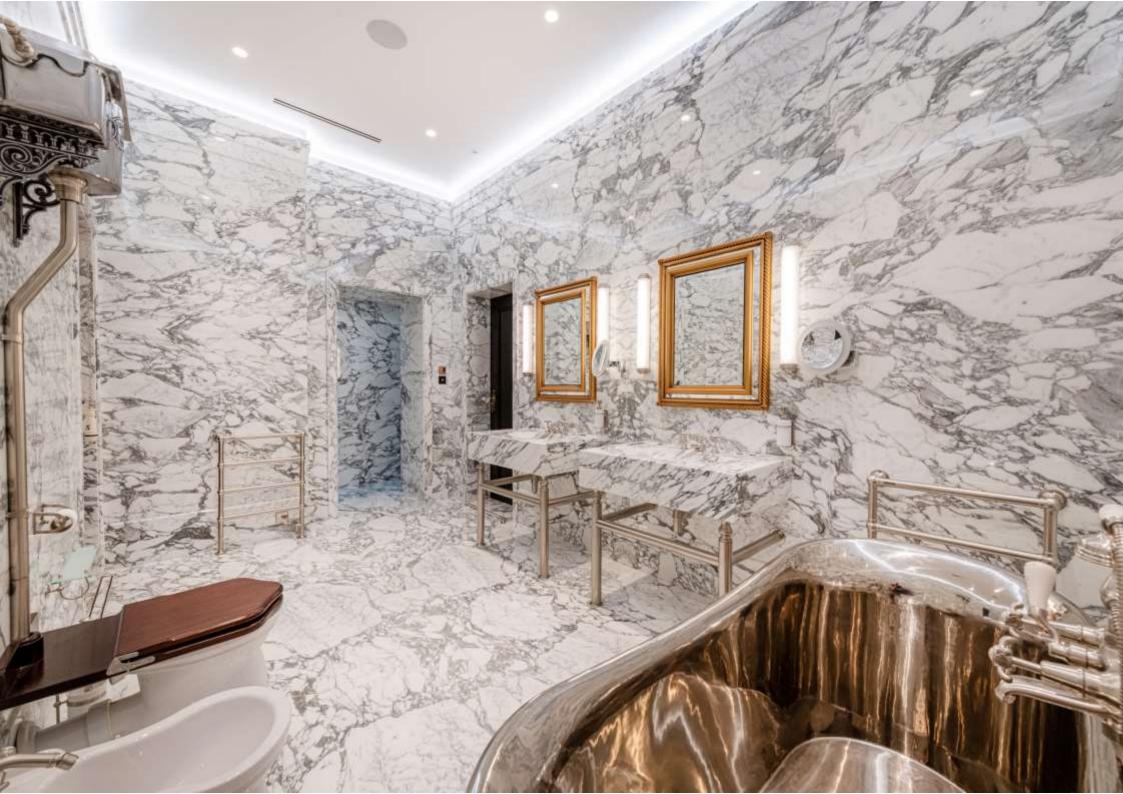

## **ACCOMMODATION AND AMENITIES:**

LARGE RECEPTION ROOM, DINING AREA, KITCHEN/BREAKFAST ROOM, PRINCIPAL BEDROOM SUITE COMPRISING LARGE BEDROOM, DRESSING ROOM AND ENSUITE BATHROOM, 3 FURTHER BEDROOMS SUITES, PARQUET FLOORING, MARBLE BATHROOMS, SOUTH FACING GARDEN, UTILITY ROOM, GUEST CLOAKROOM, GARAGE, OFF-STREET PARKING.