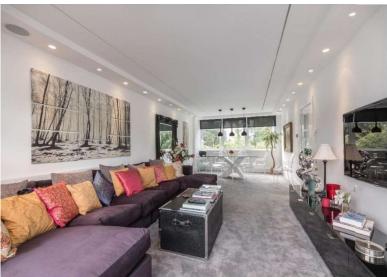

## **Provost Court, Eton Road, NW3**

An opportunity to acquire a recently refurbished apartment situated on the second floor of a purpose built block (91 sq m/980 sq ft) set on a quiet residential street in the heart of Belsize Park. The apartment has been finished to an impressive standard throughout and consists of two bedrooms, one bathroom, one shower room, kitchen and a double reception room leading onto a balcony. The apartment has an allocated underground parking space for one car and access to communal gardens. Eton Road is ideally located for all the amenities of Belsize Park a short walk to Chalk Farm (Northern Line) and the open spaces of Primrose Hill.