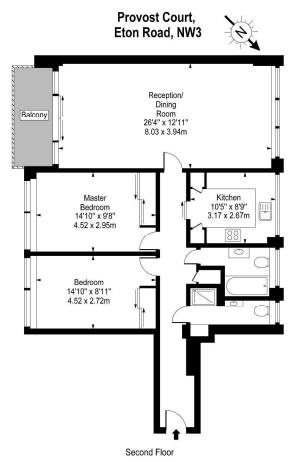

## **Provost Court, Eton Road, NW3**

An opportunity to acquire a recently refurbished apartment situated on the second floor of a purpose built block (91 sq m/980 sq ft) set on a quiet residential street in the heart of Belsize Park. The apartment has been finished to an impressive standard throughout and consists of two bedrooms, one bathroom, one shower room, kitchen and a double reception room leading onto a balcony. The apartment has an allocated underground parking space for one car and access to communal gardens. Eton Road is ideally located for all the amenities of Belsize Park a short walk to Chalk Farm (Northern Line) and the open spaces of Primrose Hill.

EPC Rating – D

ASKING PRICE: £1,195,000 SUBJECT TO CONTRACT

LEASEHOLD: 125 years from 25th March 1991

Service charge: Approx. £3,500 per year

For Illustration Purposes Only - Not To Scale www.goldlens.co.uk Prepared for Chestertons Ref. No. 007778K