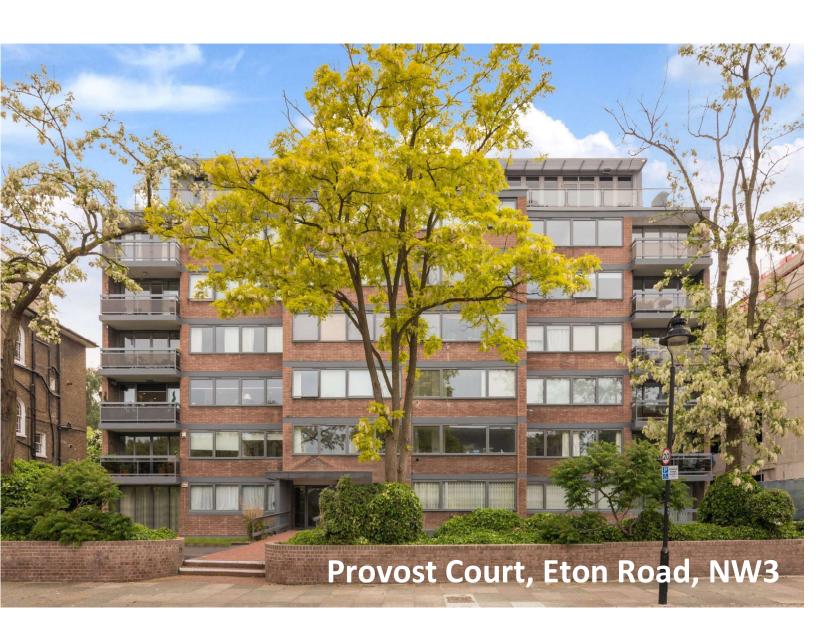

## **Provost Court, Eton Road, NW3**

An opportunity to acquire a recently refurbished apartment situated on the second floor of a purpose built block (91 sq m/980 sq ft) set on a quiet residential street in the heart of Belsize Park. The apartment has been finished to an impressive standard throughout and consists of two bedrooms, one bathroom, one shower room, kitchen and a double reception room leading onto a balcony. The apartment has an allocated underground parking space for one car and access to communal gardens. Eton Road is ideally located for all the amenities of Belsize Park a short walk to Chalk Farm (Northern Line) and the open spaces of Primrose Hill.