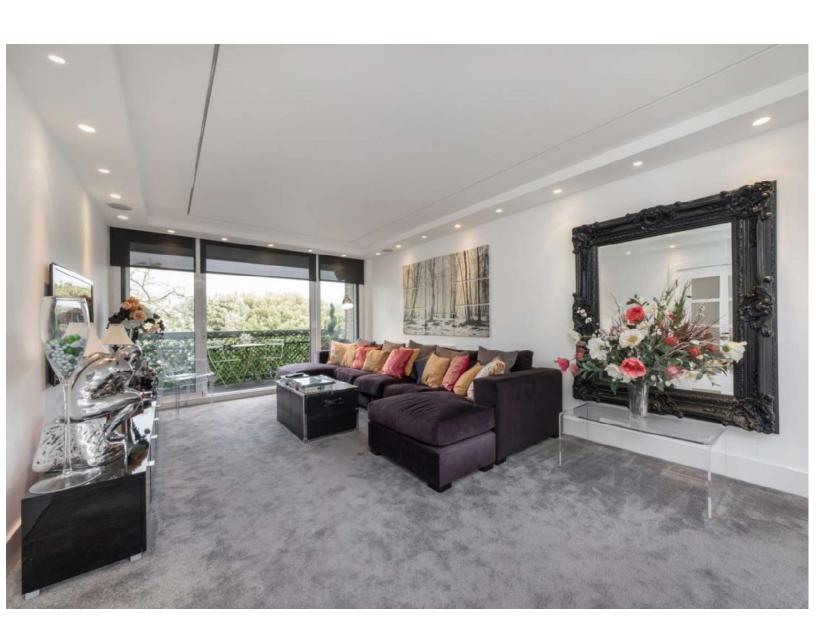

## **Provost Court, Eton Road, NW3**

An opportunity to acquire a recently refurbished apartment situated on the second floor of a purpose built block (91 sq m/980 sq ft) set on a quiet residential street in the heart of Belsize Park. The apartment has been finished to an impressive standard throughout and consists of two bedrooms, one bathroom, one shower room, kitchen and a double reception room leading onto a balcony. The apartment has an allocated underground parking space for one car and access to communal gardens. Eton Road is ideally located for all the amenities of Belsize Park a short walk to Chalk Farm (Northern Line) and the open spaces of Primrose Hill.