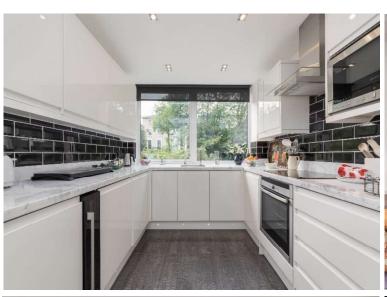

## **Provost Court, Eton Road, NW3**

An opportunity to acquire a recently refurbished apartment situated on the second floor of a purpose built block (91 sq m/980 sq ft) set on a quiet residential street in the heart of Belsize Park. The apartment has been finished to an impressive standard throughout and consists of two bedrooms, one bathroom, one shower room, kitchen and a double reception room leading onto a balcony. The apartment has an allocated underground parking space for one car and access to communal gardens. Eton Road is ideally located for all the amenities of Belsize Park a short walk to Chalk Farm (Northern Line) and the open spaces of Primrose Hill.