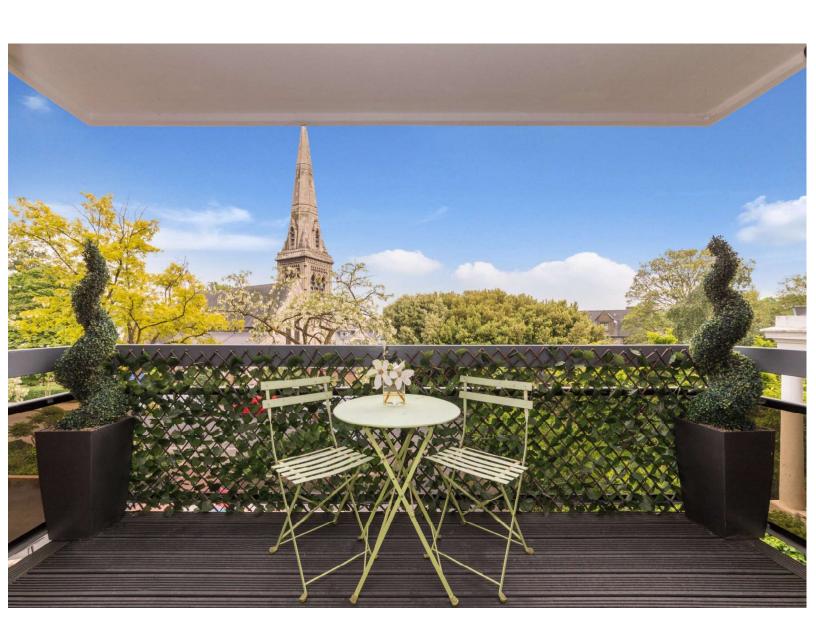

## **Provost Court, Eton Road, NW3**

An opportunity to acquire a recently refurbished apartment situated on the second floor of a purpose built block (91 sq m/980 sq ft) set on a quiet residential street in the heart of Belsize Park. The apartment has been finished to an impressive standard throughout and consists of two bedrooms, one bathroom, one shower room, kitchen and a double reception room leading onto a balcony. The apartment has an allocated underground parking space for one car and access to communal gardens. Eton Road is ideally located for all the amenities of Belsize Park a short walk to Chalk Farm (Northern Line) and the open spaces of Primrose Hill.