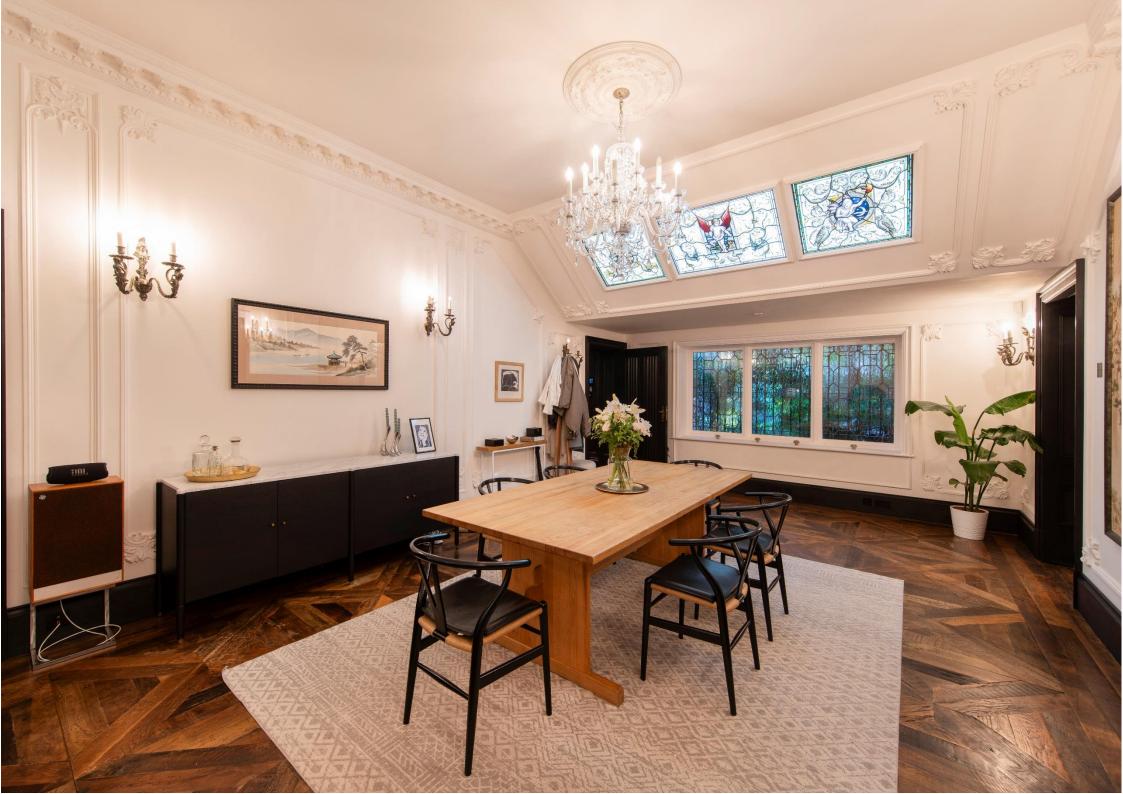

## **ACCOMMODATION AND AMENITIES:**

LARGE RECEPTION ROOM, DINING AREA, KITCHEN/BREAKFAST ROOM, PRINCIPAL BEDROOM SUITE COMPRISING LARGE BEDROOM, DRESSING ROOM AND ENSUITE BATHROOM, 3 FURTHER BEDROOMS SUITES, PARQUET FLOORING, MARBLE BATHROOMS, SOUTH FACING GARDEN, UTILITY ROOM, GUEST CLOAKROOM, GARAGE, OFF-STREET PARKING.