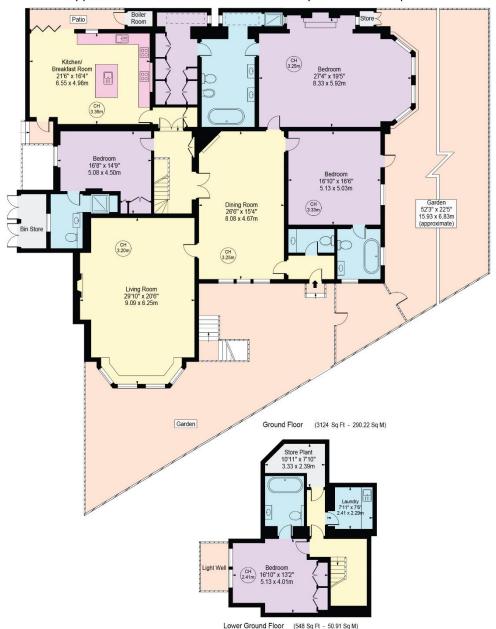

A STUNNING APARTMENT SET ON THE RAISED GROUND AND GARDEN FLOORS OF AN IMPOSING DETACHED CORNER HOUSE. THE APARTMENT PROVIDES APPROXIMATLEY 3,672 SQ. FT / 341 SQ. M OF ACCOMODATION AND BENEFITS FROM ITS OWN PRIVATE ENTRANCE. THE APARTMENT FEATURES MANY STRIKING ARCHITECHTUAL ELEMENTS INCLUDING ORNATE PLASTER WORK, STATEMENT WOOD FLOORING AND FIREPLACES. IN ADDITION, THERE IS A SOUTH FACING PATIO GARDEN, GARAGE AND OFF STREET PARKING.

## **ACCOMMODATION AND AMENITIES:**

LARGE RECEPTION ROOM, DINING AREA, KITCHEN/BREAKFAST ROOM, PRINCIPAL BEDROOM SUITE COMPRISING LARGE BEDROOM, DRESSING ROOM AND ENSUITE BATHROOM, 3 FURTHER BEDROOMS SUITES, PARQUET FLOORING, MARBLE BATHROOMS, SOUTH FACING GARDEN, UTILITY ROOM, GUEST CLOAKROOM, GARAGE, OFF-STREET PARKING.

## Wedderburn Road

Approx. Gross Internal Area 3672 Sq Ft - 341.14 Sq M

(Excluding Store, Bin Store & Boiler Room)

For Illustration Purposes Only - Not To Scale