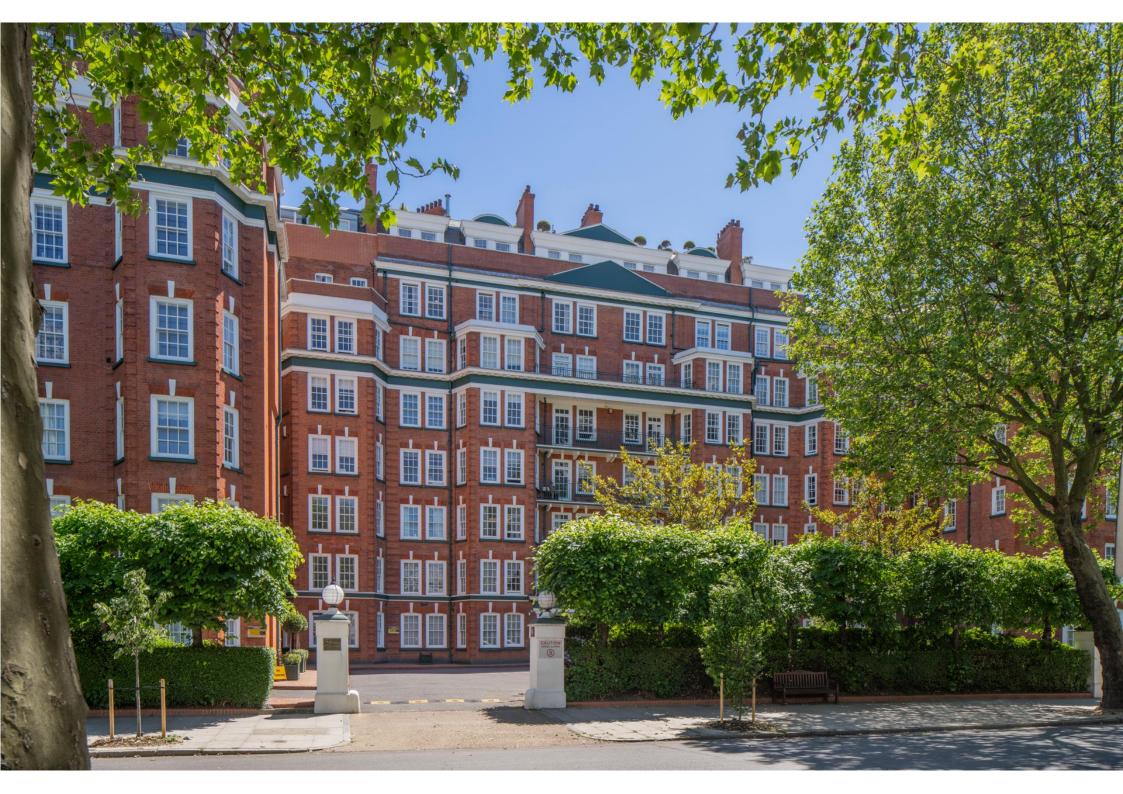

## PENTHOUSE, ST JOHN'S WOOD COURT, LONDON NW8

A rare opportunity to acquire a Penthouse (7th Floor) apartment in this highly regarded 1930s building located opposite Lords Cricket Ground. The apartment which comprises circa 198.7 sq m/2,139 sq ft is presented in immaculate decorative order throughout having recently been refurbished to an exceptionally high standard and is the only penthouse in the block to benefit from direct lift access.