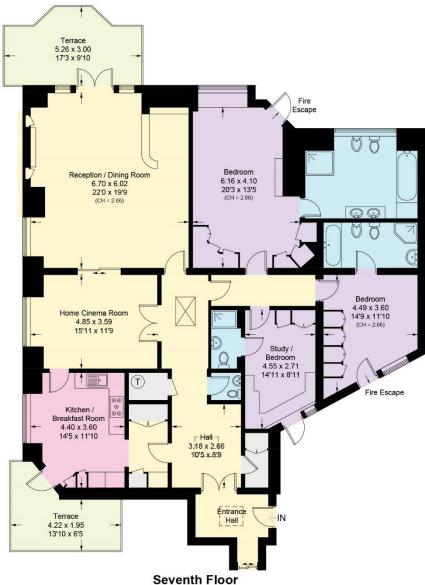

## St. Johns Wood Court, NW8

Approximate Area = 198.7 sq m / 2139 sq ft Including Limited Use Area (1.0 sq m / 11 sq ft)

Approximate Area = 198.7 sq m / 2139 sq ft Including Limited Use Area (1.0 sq m / 11 sq ft)

Surveyed and drawn in accordance with the International property measurements standards (IPMS 2: Residential) Not drawn to scale unless stated.

Whilst every care is taken in the preparation of this plan, please check all dimensions, shapes and compass bearings before making any decisions reliant upon them.