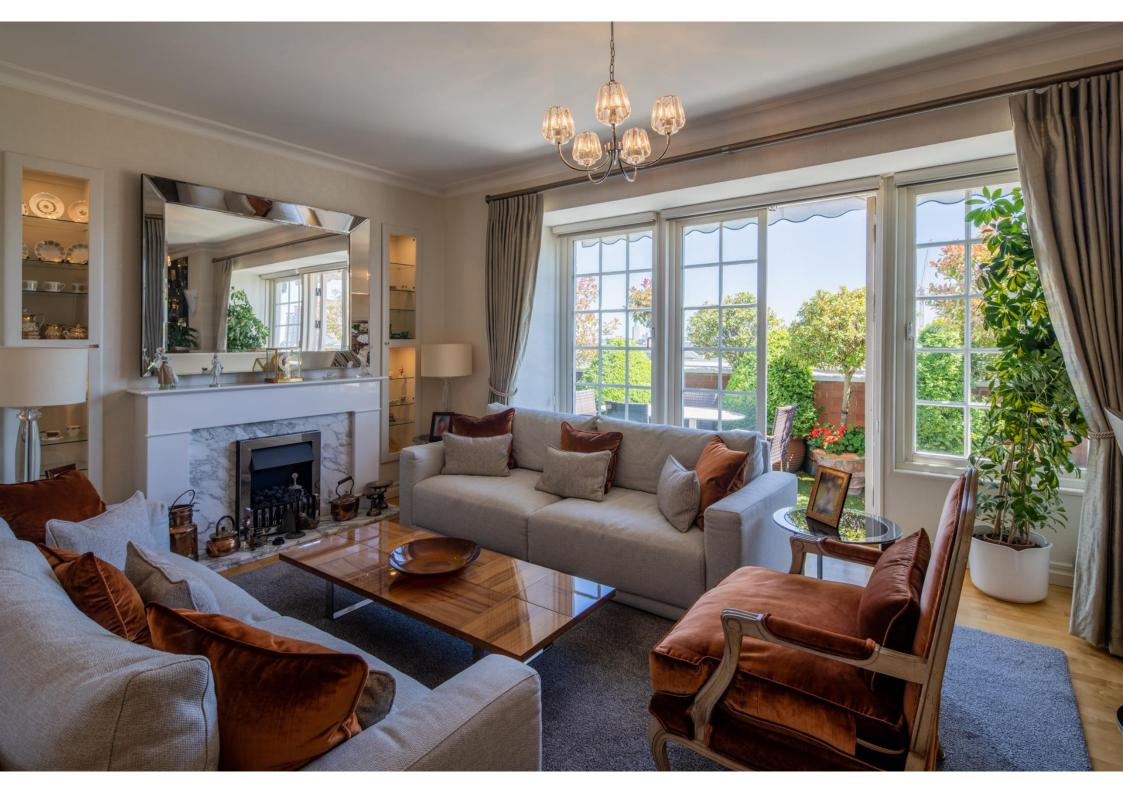

## **ACCOMMODATION AND AMENITIES:**

RECEPTION ROOM/DINING ROOM, FAMILY ROOM/HOME CINEMA ROOM, KITCHEN/BREAKFAST ROOM, PRINCIPAL BEDROOM WITH ENSUITE BATHROOM, TWO FURTHER BEDROOMS (ONE WITH ENSUITE BATHROOM, ONE WITH ENSUITE SHOWER ROOM), GUEST WC, DIRECT LIFT ACCESS, AIR-CONDITIONING, TWO PRIVATE TERRACES (ONE CONNECTED TO THE RECEPTION ROOM, ONE CONNECTED TO THE KITCHEN), CONTROL 4 OPERATING SYSTEM, OFF-STREET PARKING FOR ONE CAR, PORTERAGE.