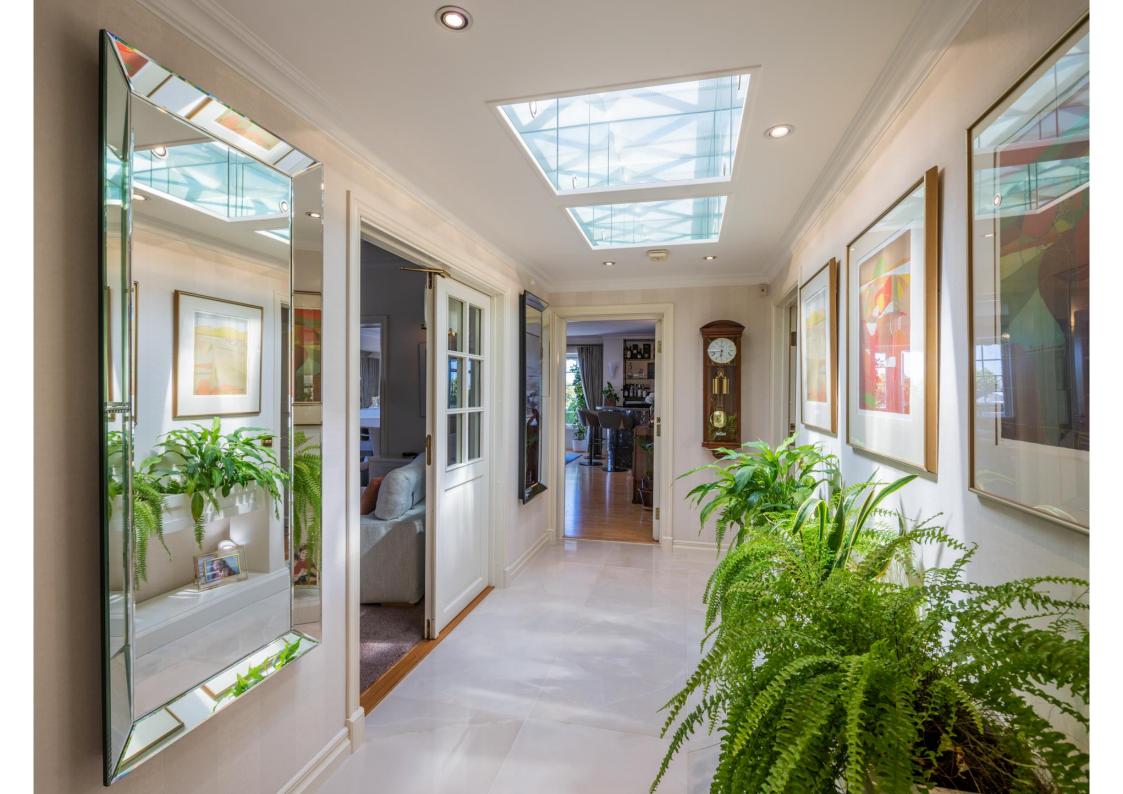

## PENTHOUSE, ST JOHN'S WOOD COURT, LONDON NW8

A rare opportunity to acquire a Penthouse (7th Floor) apartment in this highly regarded 1930s building located opposite Lords Cricket Ground. The apartment which comprises circa 198.7 sq m/2,139 sq ft is presented in immaculate decorative order throughout having recently been refurbished to an exceptionally high standard and is the only penthouse in the block to benefit from direct lift access.

Additionally there are two terraces with views towards Lords and the London skyline, air-conditioning and private offstreet parking for one car (second parking space available by separate negotiation). Regent's Park is within close proximity (circa 0.3 mile) as are all the shopping amenities and fashionable eateries of St John's Wood High Street and St John's Wood underground station.

## **ACCOMMODATION AND AMENITIES:**

RECEPTION ROOM/DINING ROOM, FAMILY ROOM/HOME CINEMA ROOM, KITCHEN/BREAKFAST ROOM, PRINCIPAL BEDROOM WITH ENSUITE BATHROOM, TWO FURTHER BEDROOMS (ONE WITH ENSUITE BATHROOM, ONE WITH ENSUITE SHOWER ROOM), GUEST WC, DIRECT LIFT ACCESS, AIR-CONDITIONING, TWO PRIVATE TERRACES (ONE CONNECTED TO THE RECEPTION ROOM, ONE CONNECTED TO THE KITCHEN), CONTROL 4 OPERATING SYSTEM, OFF-STREET PARKING FOR ONE CAR, PORTERAGE.