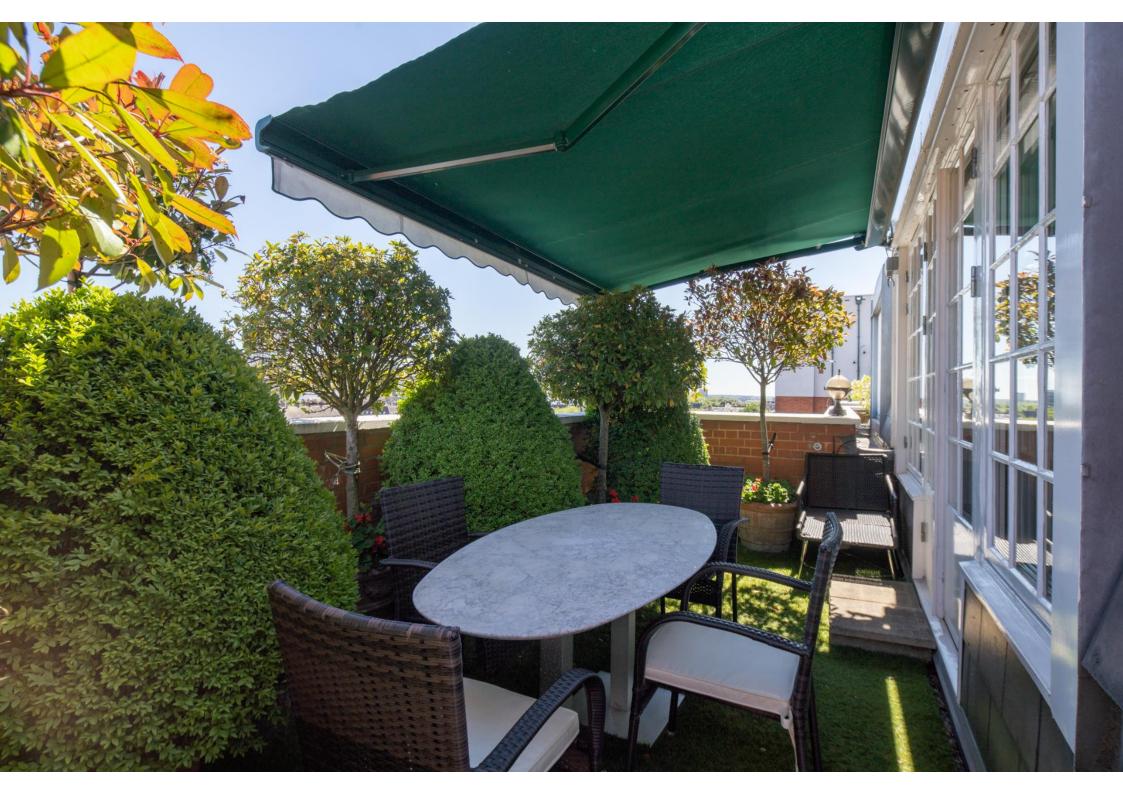

Additionally there are two terraces with views towards Lords and the London skyline, air-conditioning and private offstreet parking for one car (second parking space available by separate negotiation). Regent's Park is within close proximity (circa 0.3 mile) as are all the shopping amenities and fashionable eateries of St John's Wood High Street and St John's Wood underground station.