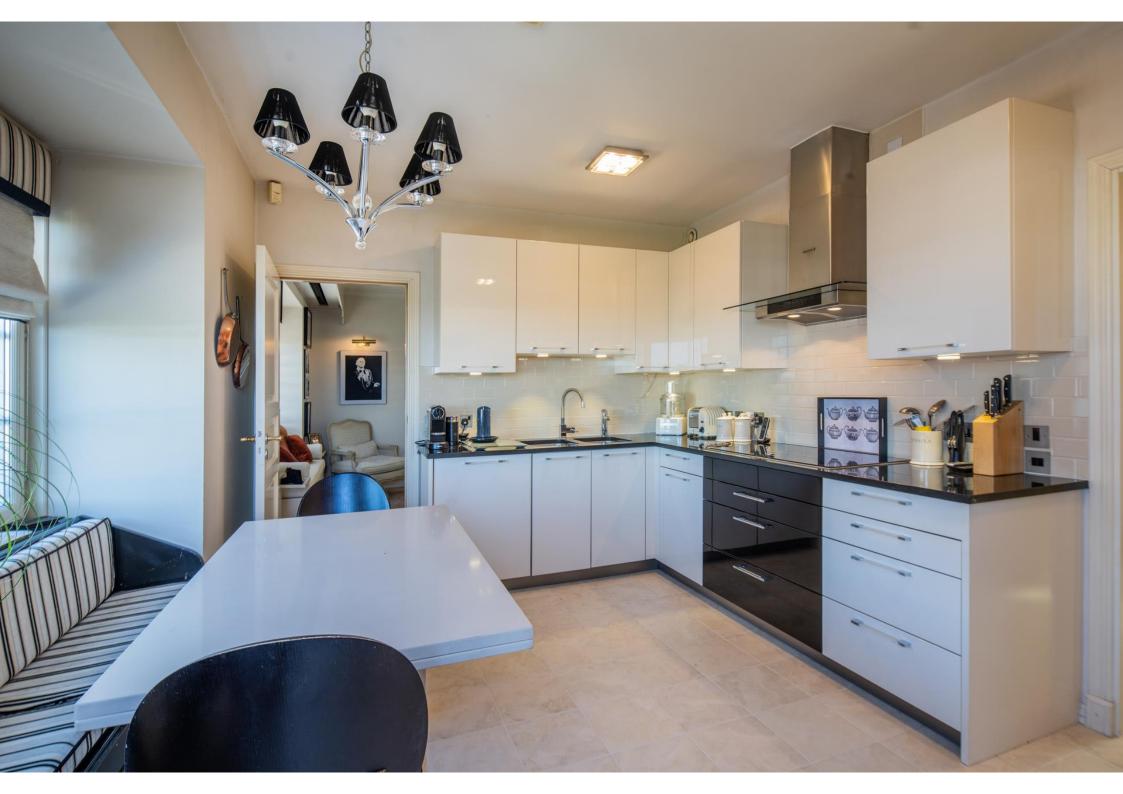

## **ACCOMMODATION AND AMENITIES:**

RECEPTION ROOM/DINING ROOM, FAMILY ROOM/HOME CINEMA ROOM, KITCHEN/BREAKFAST ROOM, PRINCIPAL BEDROOM WITH ENSUITE BATHROOM, TWO FURTHER BEDROOMS (ONE WITH ENSUITE BATHROOM, ONE WITH ENSUITE SHOWER ROOM), GUEST WC, DIRECT LIFT ACCESS, AIR-CONDITIONING, TWO PRIVATE TERRACES (ONE CONNECTED TO THE RECEPTION ROOM, ONE CONNECTED TO THE KITCHEN), CONTROL 4 OPERATING SYSTEM, OFF-STREET PARKING FOR ONE CAR, PORTERAGE.