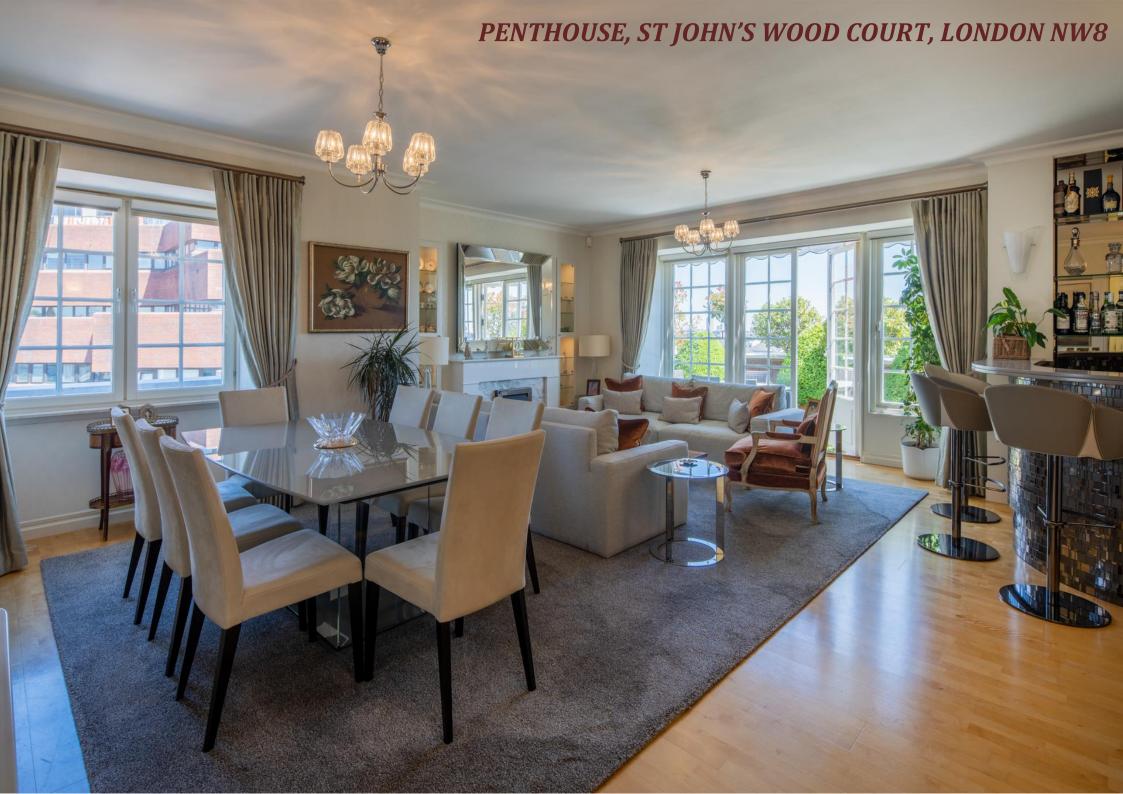

## PENTHOUSE, ST JOHN'S WOOD COURT, LONDON NW8

A rare opportunity to acquire a Penthouse (7th Floor) apartment in this highly regarded 1930s building located opposite Lords Cricket Ground. The apartment which comprises circa 198.7 sq m/2,139 sq ft is presented in immaculate decorative order throughout having recently been refurbished to an exceptionally high standard and is the only penthouse in the block to benefit from direct lift access.

## **ACCOMMODATION AND AMENITIES:**

RECEPTION ROOM/DINING ROOM, FAMILY ROOM/HOME CINEMA ROOM, KITCHEN/BREAKFAST ROOM, PRINCIPAL BEDROOM WITH ENSUITE BATHROOM, TWO FURTHER BEDROOMS (ONE WITH ENSUITE BATHROOM, ONE WITH ENSUITE SHOWER ROOM), GUEST WC, DIRECT LIFT ACCESS, AIR-CONDITIONING, TWO PRIVATE TERRACES (ONE CONNECTED TO THE RECEPTION ROOM, ONE CONNECTED TO THE KITCHEN), CONTROL 4 OPERATING SYSTEM, OFF-STREET PARKING FOR ONE CAR, PORTERAGE.