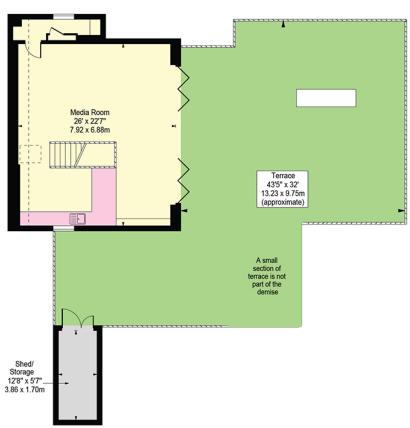

#### THE ACCOMMODATION

- Principal bedroom suite comprising bedroom, large bathroom, dressing area, terrace
- Bedroom suite 2 comprising large bedroom, bathroom, terrace
- Drawing room with separate dining area with access to terrace
- Top floor media room with additional kitchen and access to roof garden
- Kitchen/breakfast room with access to terrace
- Utility room
- Guest cloakroom

### THE AMENITIES

- Direct lift access into the apartment
- 2 large underground parking spaces
- Large store room
- Shed/2nd store room
- Indoor 20m pool with changing rooms and shower facilities
- Well equipped gymnasium
- 24hr security concierge service
- Extensive communal grounds of around 2 acres
- Air conditioning

## THE **OUTDOOR SPACE**

#### APPROX. GROSS INTERNAL AREA 2,990 SQ FT - 277.78 SQ M

(INCLUDING RESTRICTED HEIGHT AREA & EXCLUDING STORES)

LOWER GROUND FLOOR

LOWER GROUND FLOOR THIRD FLOOR FOURTH FLOOR

**LEASEHOLD** 980 years approximately plus Share of Freehold **SERVICE CHARGE** Approximately £33,000 per annum including sinking fund **EPC** B