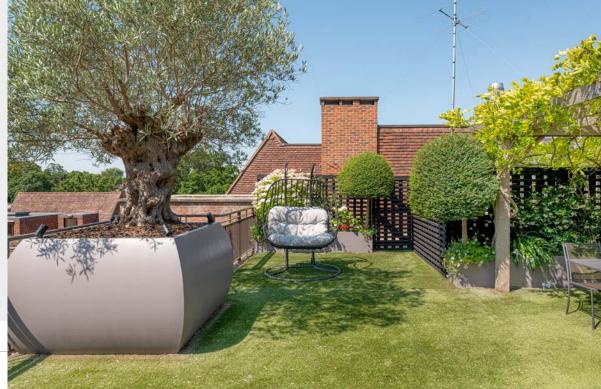

ipal bedroom suite comprising bedroom, large bathroom, dressing area, terrace
- Bedroom suite 2 comprising large bedroom, bathroom, terrace
- Drawing room with separate dining area with access to terrace
- Top floor media room with additional kitchen and access to roof garden
- Kitchen/breakfast room with access to terrace
- Utility room
- Guest cloakroom





## THE PRINCIPAL BEDROOM SUITE







## THE **SECOND BEDROOM SUITE**





### THE AMENITIES







- Direct lift access into the apartment
- 2 large underground parking spaces
- Large store room
- Shed/2nd store room
- Indoor 20m pool with changing rooms and shower facilities
- Well equipped gymnasium
- 24hr security concierge service
- Extensive communal grounds of around 2 acres
- Air conditioning

## THE **OUTDOOR SPACE**













#### APPROX. GROSS INTERNAL AREA 2,990 SQ FT - 277.78 SQ M

(INCLUDING RESTRICTED HEIGHT AREA & EXCLUDING STORES)



LOWER GROUND FLOOR







LOWER GROUND FLOOR THIRD FLOOR FOURTH FLOOR



**LEASEHOLD** 980 years approximately plus Share of Freehold **SERVICE CHARGE** Approximately £33,000 per annum including sinking fund **EPC** B

**PRICE** Upon Request

IMPORTANT NOTICE These particulars are issued for guidance only. They are intended to give a fair overall description of the property and do not constitute a warranty of any kind or to be an offer or contract in whole or in part. Nothing in these particulars shall be deemed to constitute a representation that the property is in good structural condition nor that any services, appliances, equipment or facilities are in good working