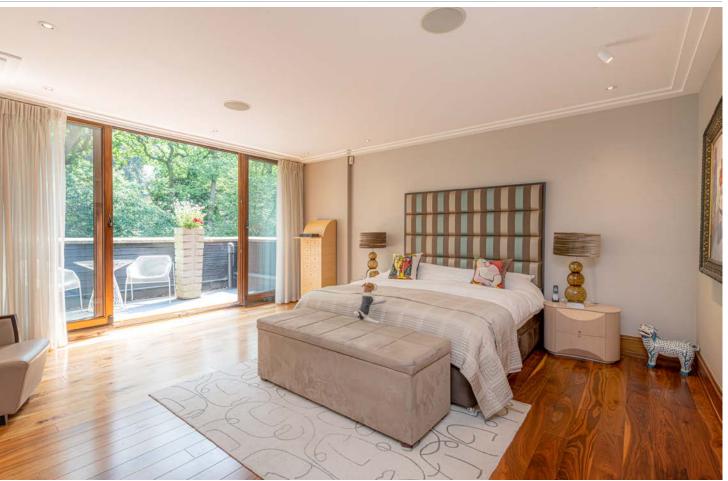

HE LARGEST PRIVATE ROOF GARDENS OF ANY APARTMENT IN NORTH LONDON.

### THE **ENTERTAINING SPACE**







The flat, which is presented in immaculate decorative condition has impressive entertaining space, features secure direct lift access and has two large underground parking spaces and a walk in store room. All the principal rooms have access to private terraces.



#### THE ACCOMMODATION

- Principal bedroom suite comprising bedroom, large bathroom, dressing area, terrace
- Bedroom suite 2 comprising large bedroom, bathroom, terrace
- Drawing room with separate dining area with access to terrace
- Top floor media room with additional kitchen and access to roof garden
- Kitchen/breakfast room with access to terrace
- Utility room
- Guest cloakroom





## THE PRINCIPAL BEDROOM SUITE







## THE **SECOND BEDROOM SUITE**





### THE AMENITIES







- Direct lift access into the apartment
- 2 large underground parking spaces
- Large store room
- Shed/2nd store room
- Indoor 20m pool with changing rooms and shower facilities
- Well equipped gymnasium
- 24hr security concierge service
- Extensive communal grounds of around 2 acres
- Air conditioning

## THE **OUTDOOR SPACE**













#### APPROX. GROSS INTERNAL AREA 2,990 SQ FT - 277.78 SQ M

(INCLUDING RESTRICTED HEIGHT AREA & EXCLUDING STORES)



LOWER GROUND FLOOR







LOWER GROUND FLOOR THIRD FLOOR FOURTH FLOOR



**LEASEHOLD** 980 years approximately plus Share of Freehold **SERVICE CHARGE** Approximately £33,000 per annum including sinking fund **EPC** B

**PRICE** Upon Request

IMPORTANT NOTICE These particular