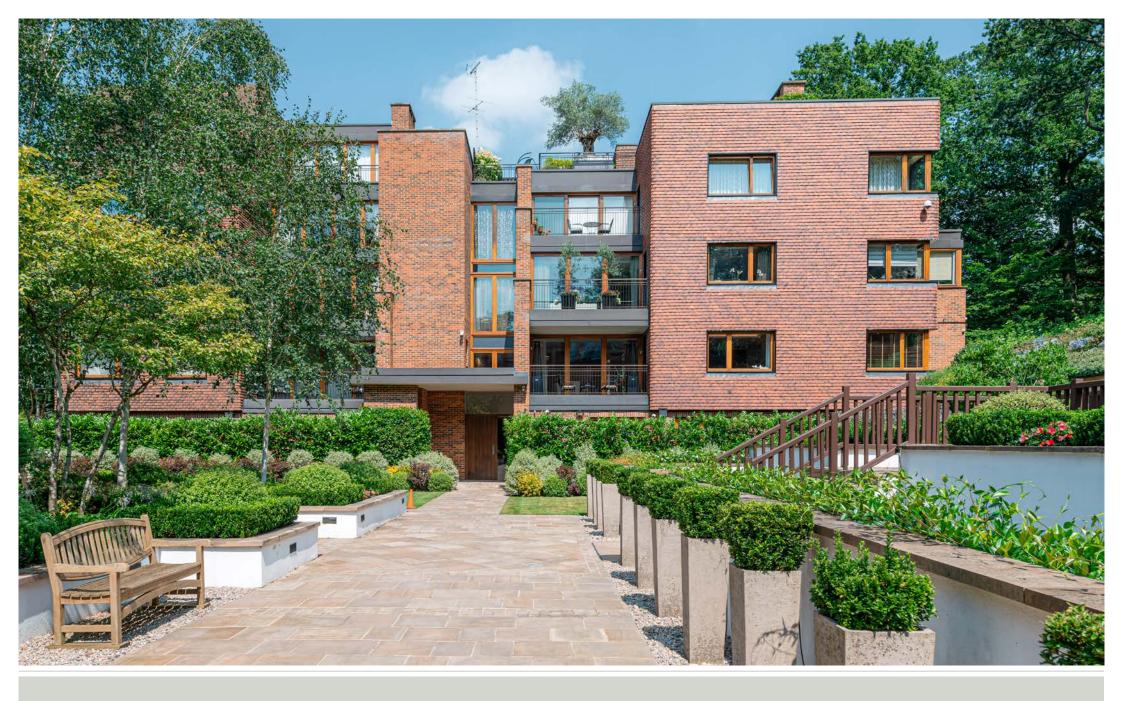

PENTHOUSE FLAT

MAPLE COURT THE BISHOPS AVENUE N2

AN EXCEPTIONAL PENTHOUSE APARTMENT PROVIDING CIRCA 3,000 SQ FT/277 SQ M OF ACCOMMODATION WITH ONE OF THE LARGEST PRIVATE ROOF GARDENS OF ANY APARTMENT IN NORTH LONDON.

### THE **ENTERTAINING SPACE**

The flat, which is presented in immaculate decorative condition has impressive entertaining space, features secure direct lift access and has two large underground parking spaces and a walk in store room. All the principal rooms have access to private terraces.