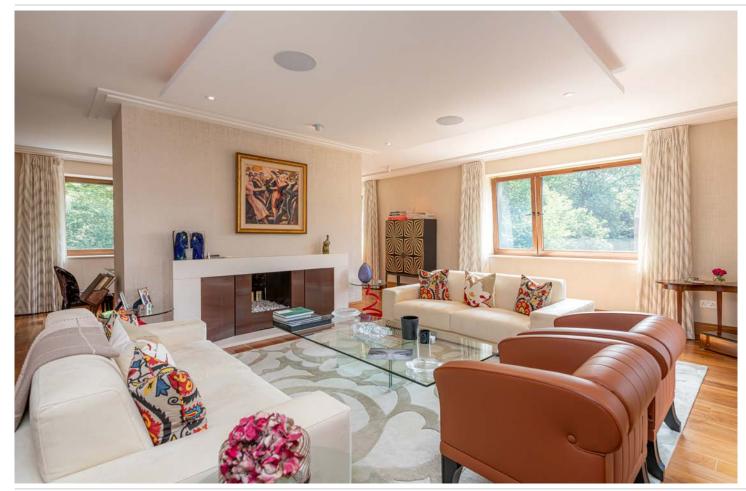

### THE **ENTERTAINING SPACE**

The flat, which is presented in immaculate decorative condition has impressive entertaining space, features secure direct lift access and has two large underground parking spaces and a walk in store room. All the principal rooms have access to private terraces.

#### THE ACCOMMODATION

- Principal bedroom suite comprising bedroom, large bathroom, dressing area, terrace
- Bedroom suite 2 comprising large bedroom, bathroom, terrace
- Drawing room with separate dining area with access to terrace
- Top floor media room with additional kitchen and access to roof garden
- Kitchen/breakfast room with access to terrace
- Utility room
- Guest cloakroom