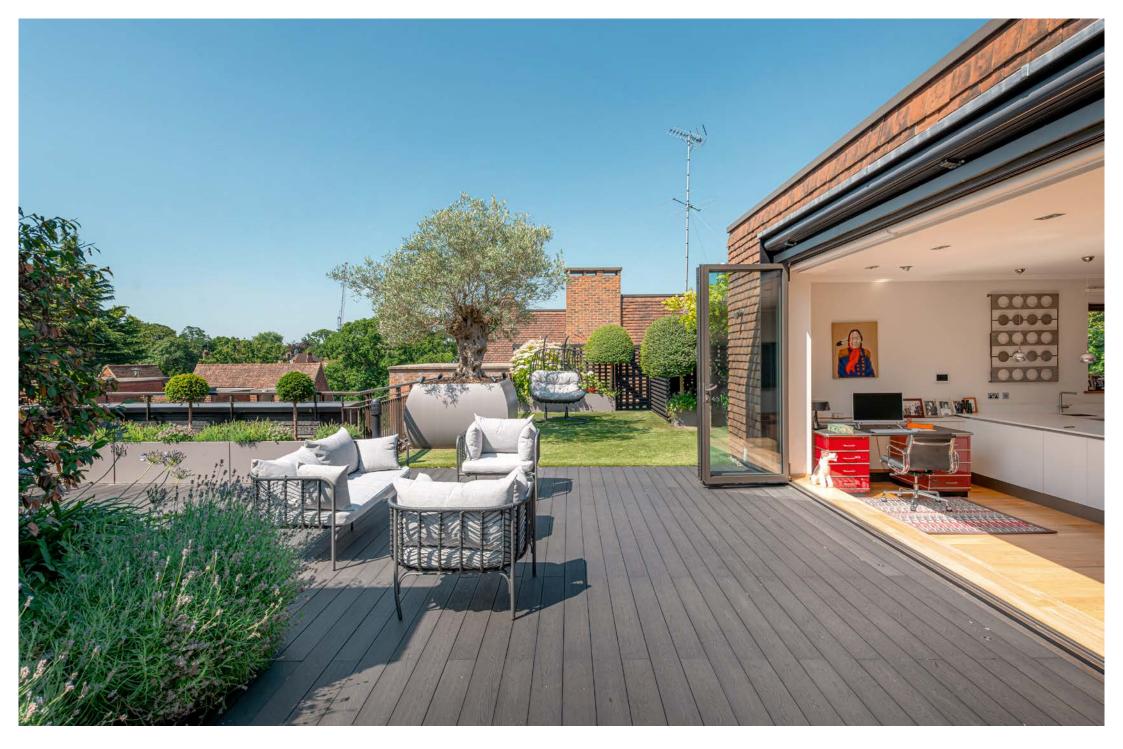

PENTHOUSE FLAT

MAPLE COURT THE BISHOPS AVENUE N2

AN EXCEPTIONAL PENTHOUSE APARTMENT PROVIDING CIRCA 3,000 SQ FT/277 SQ M OF ACCOMMODATION WITH ONE OF THE LARGEST PRIVATE ROOF GARDENS OF ANY APARTMENT IN NORTH LONDON.

### THE **ENTERTAINING SPACE**

The flat, which is presented in immaculate decorative condition has impressive entertaining space, features secure direct lift access and has two large underground parking spaces and a walk in store room. All the principal rooms have access to private terraces.

## THE **OUTDOOR SPACE**