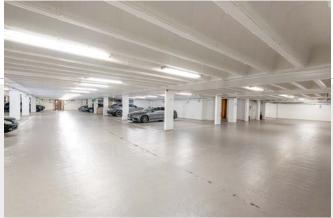

### THE **ENTERTAINING SPACE**

The flat, which is presented in immaculate decorative condition has impressive entertaining space, features secure direct lift access and has two large underground parking spaces and a walk in store room. All the principal rooms have access to private terraces.

### THE AMENITIES

- Direct lift access into the apartment
- 2 large underground parking spaces
- Large store room
- Shed/2nd store room
- Indoor 20m pool with changing rooms and shower facilities
- Well equipped gymnasium
- 24hr security concierge service
- Extensive communal grounds of around 2 acres
- Air conditioning