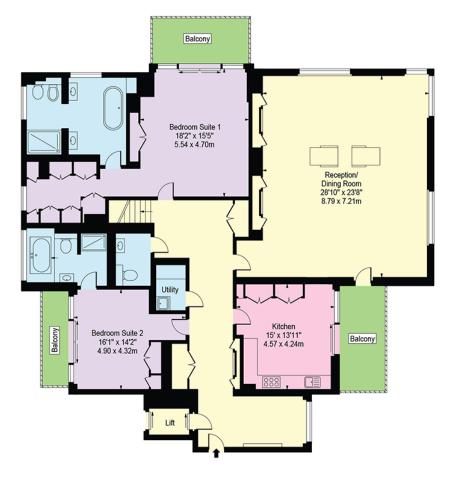

#### THE ACCOMMODATION

- Principal bedroom suite comprising bedroom, large bathroom, dressing area, terrace
- Bedroom suite 2 comprising large bedroom, bathroom, terrace
- Drawing room with separate dining area with access to terrace
- Top floor media room with additional kitchen and access to roof garden
- Kitchen/breakfast room with access to terrace
- Utility room
- Guest cloakroom

## THE PRINCIPAL BEDROOM SUITE

## THE **SECOND BEDROOM SUITE**

#### APPROX. GROSS INTERNAL AREA 2,990 SQ FT - 277.78 SQ M

(INCLUDING RESTRICTED HEIGHT AREA & EXCLUDING STORES)

LOWER GROUND FLOOR

LOWER GROUND FLOOR THIRD FLOOR FOURTH FLOOR

**LEASEHOLD** 980 years approximately plus Share of Freehold **SERVICE CHARGE** Approximately £33,000 per annum including sinking fund **EPC** B