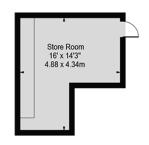

#### APPROX. GROSS INTERNAL AREA 2,990 SQ FT - 277.78 SQ M

(INCLUDING RESTRICTED HEIGHT AREA & EXCLUDING STORES)

LOWER GROUND FLOOR

LOWER GROUND FLOOR THIRD FLOOR FOURTH FLOOR

**LEASEHOLD** 980 years approximately plus Share of Freehold **SERVICE CHARGE** Approximately £33,000 per annum including sinking fund **EPC** B