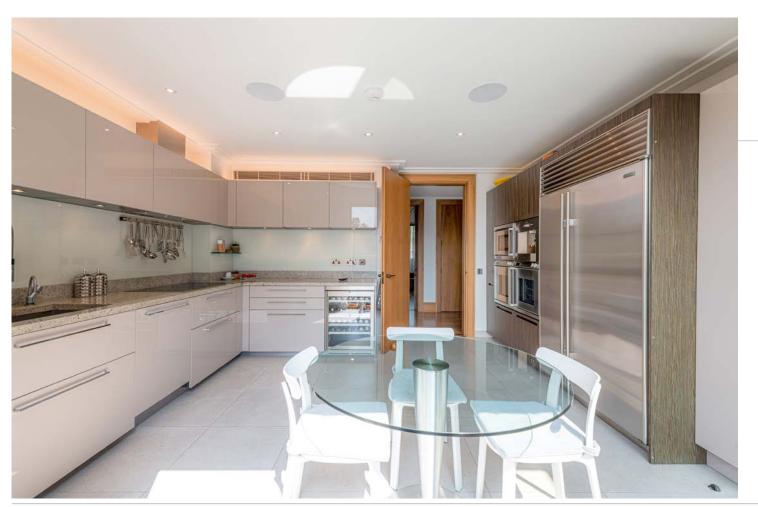

#### THE ACCOMMODATION

- Principal bedroom suite comprising bedroom, large bathroom, dressing area, terrace
- Bedroom suite 2 comprising large bedroom, bathroom, terrace
- Drawing room with separate dining area with access to terrace
- Top floor media room with additional kitchen and access to roof garden
- Kitchen/breakfast room with access to terrace
- Utility room
- Guest cloakroom