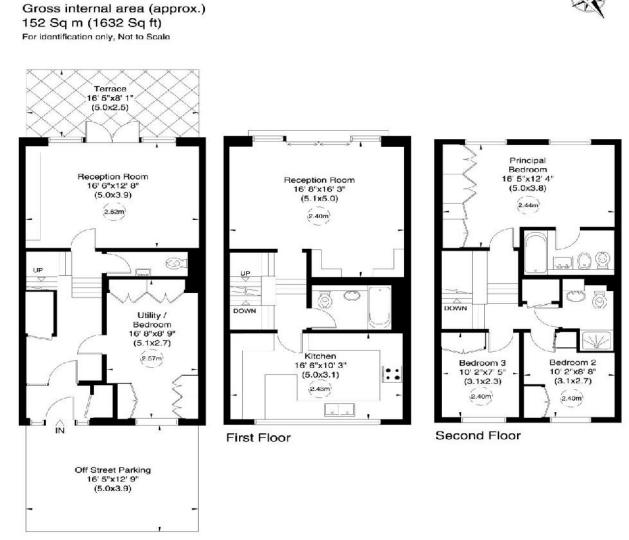

49 Meadowbank, Primrose Hill, NW3

A three-floor town house providing 1,632 sq ft/ 152 sq m of accommodation that can be 3 or 4 bedrooms with the benefit of off-street parking for 2 cars and a private patio leading directly onto communal gardens.

## Ground Floor

Meadowbank, NW3

Not to scale, for guidance only and must not be relied upon as a statement of fact. All measurements and areas are approximate only (and have been prepared in accordance with the current edition of the RICS Code of Measuring Practice).