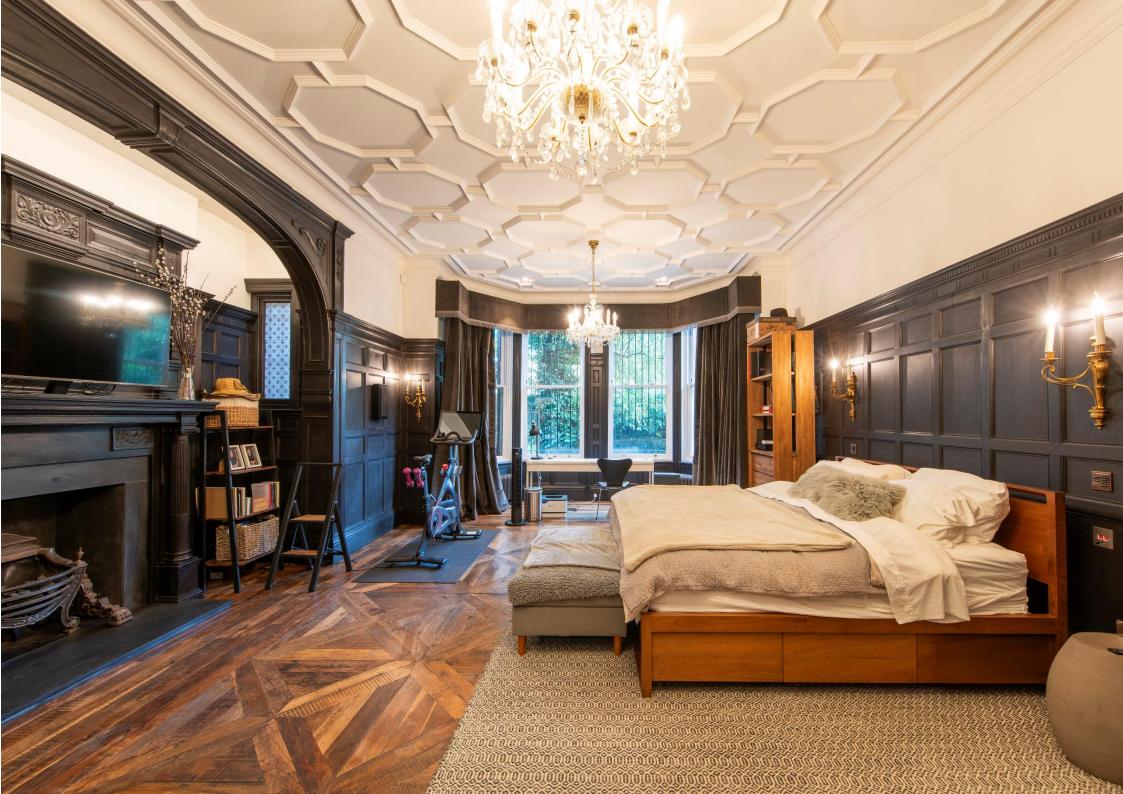

## **ACCOMMODATION AND AMENITIES:**

LARGE RECEPTION ROOM, DINING AREA, KITCHEN/BREAKFAST ROOM, PRINCIPAL BEDROOM SUITE COMPRISING LARGE BEDROOM, DRESSING ROOM AND ENSUITE BATHROOM, 3 FURTHER BEDROOMS SUITES, PARQUET FLOORING, MARBLE BATHROOMS, SOUTH FACING GARDEN, UTILITY ROOM, GUEST CLOAKROOM, GARAGE, OFF-STREET PARKING.