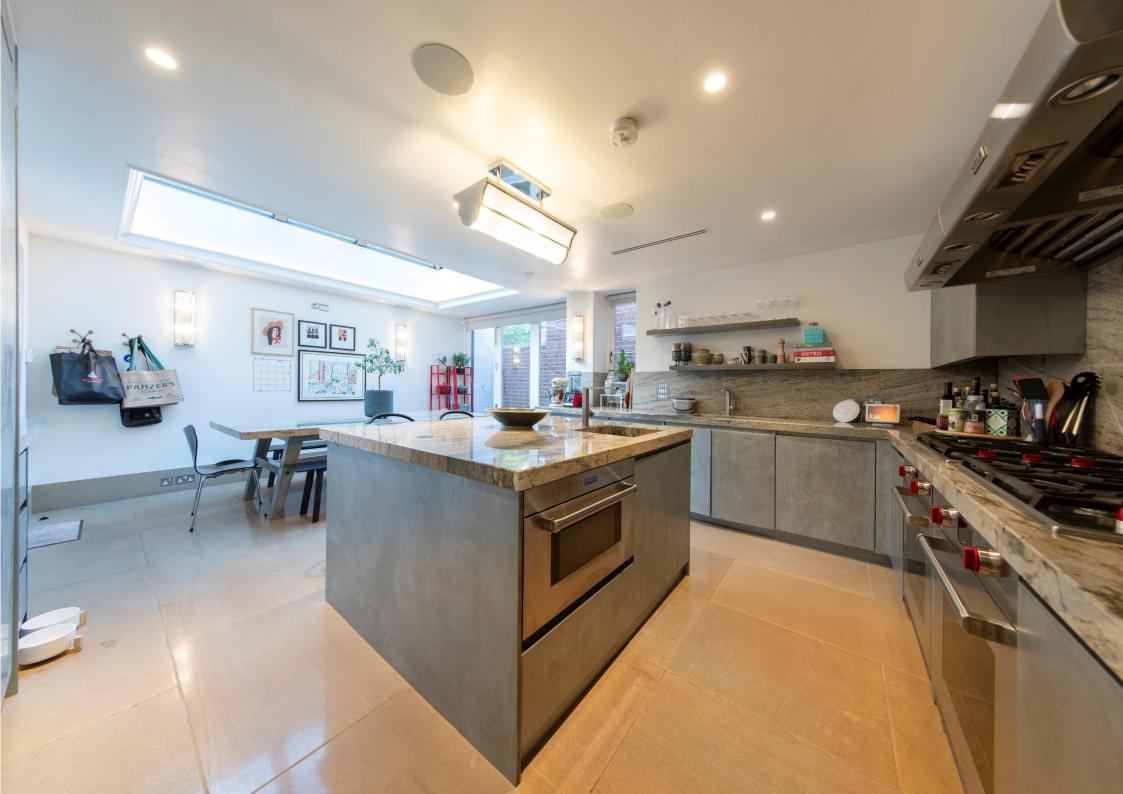

A STUNNING APARTMENT SET ON THE RAISED GROUND AND GARDEN FLOORS OF AN IMPOSING DETACHED CORNER HOUSE. THE APARTMENT PROVIDES APPROXIMATLEY 3,672 SQ. FT / 341 SQ. M OF ACCOMODATION AND BENEFITS FROM ITS OWN PRIVATE ENTRANCE. THE APARTMENT FEATURES MANY STRIKING ARCHITECHTUAL ELEMENTS INCLUDING ORNATE PLASTER WORK, STATEMENT WOOD FLOORING AND FIREPLACES. IN ADDITION, THERE IS A SOUTH FACING PATIO GARDEN, GARAGE AND OFF STREET PARKING.

## **ACCOMMODATION AND AMENITIES:**

LARGE RECEPTION ROOM, DINING AREA, KITCHEN/BREAKFAST ROOM, PRINCIPAL BEDROOM SUITE COMPRISING LARGE BEDROOM, DRESSING ROOM AND ENSUITE BATHROOM, 3 FURTHER BEDROOMS SUITES, PARQUET FLOORING, MARBLE BATHROOMS, SOUTH FACING GARDEN, UTILITY ROOM, GUEST CLOAKROOM, GARAGE, OFF-STREET PARKING.