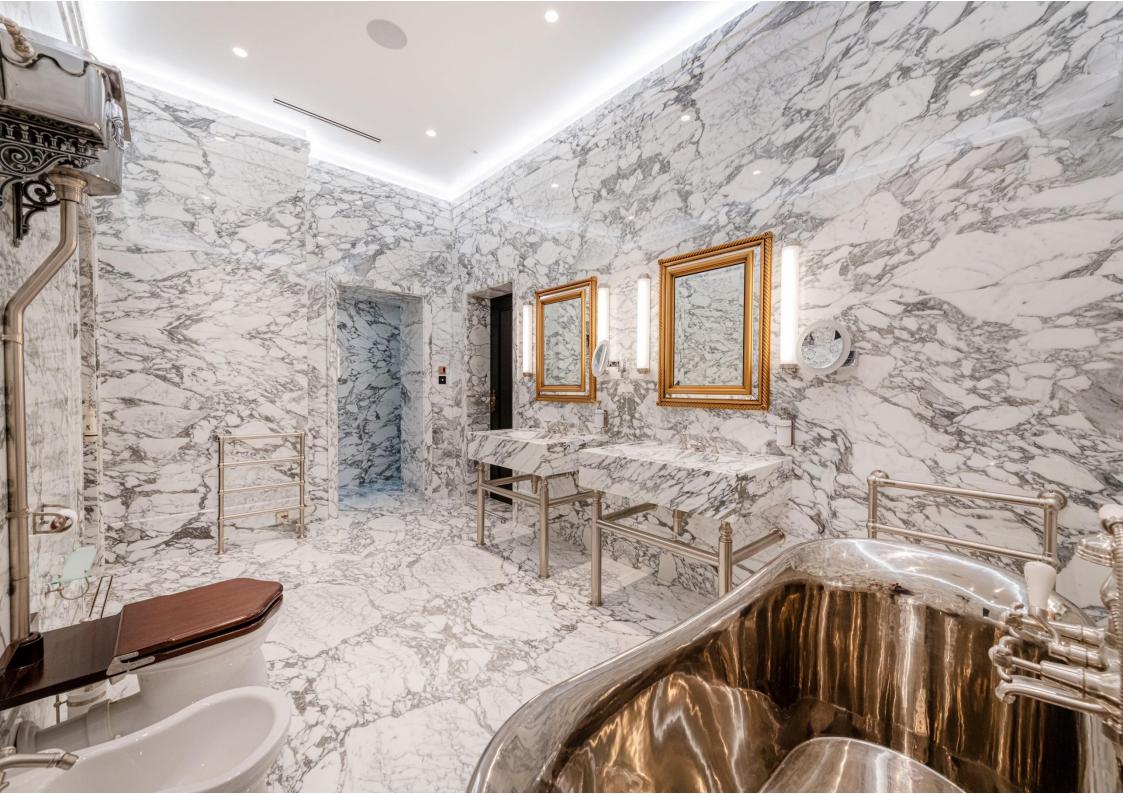

## **ACCOMMODATION AND AMENITIES:**

LARGE RECEPTION ROOM, DINING AREA, KITCHEN/BREAKFAST ROOM, PRINCIPAL BEDROOM SUITE COMPRISING LARGE BEDROOM, DRESSING ROOM AND ENSUITE BATHROOM, 3 FURTHER BEDROOMS SUITES, PARQUET FLOORING, MARBLE BATHROOMS, SOUTH FACING GARDEN, UTILITY ROOM, GUEST CLOAKROOM, GARAGE, OFF-STREET PARKING.