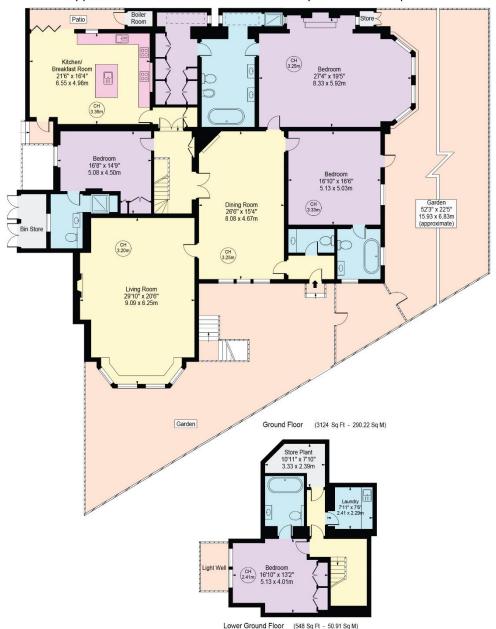

## **ACCOMMODATION AND AMENITIES:**

LARGE RECEPTION ROOM, DINING AREA, KITCHEN/BREAKFAST ROOM, PRINCIPAL BEDROOM SUITE COMPRISING LARGE BEDROOM, DRESSING ROOM AND ENSUITE BATHROOM, 3 FURTHER BEDROOMS SUITES, PARQUET FLOORING, MARBLE BATHROOMS, SOUTH FACING GARDEN, UTILITY ROOM, GUEST CLOAKROOM, GARAGE, OFF-STREET PARKING.

## Wedderburn Road

Approx. Gross Internal Area 3672 Sq Ft - 341.14 Sq M

(Excluding Store, Bin Store & Boiler Room)

For Illustration Purposes Only - Not To Scale