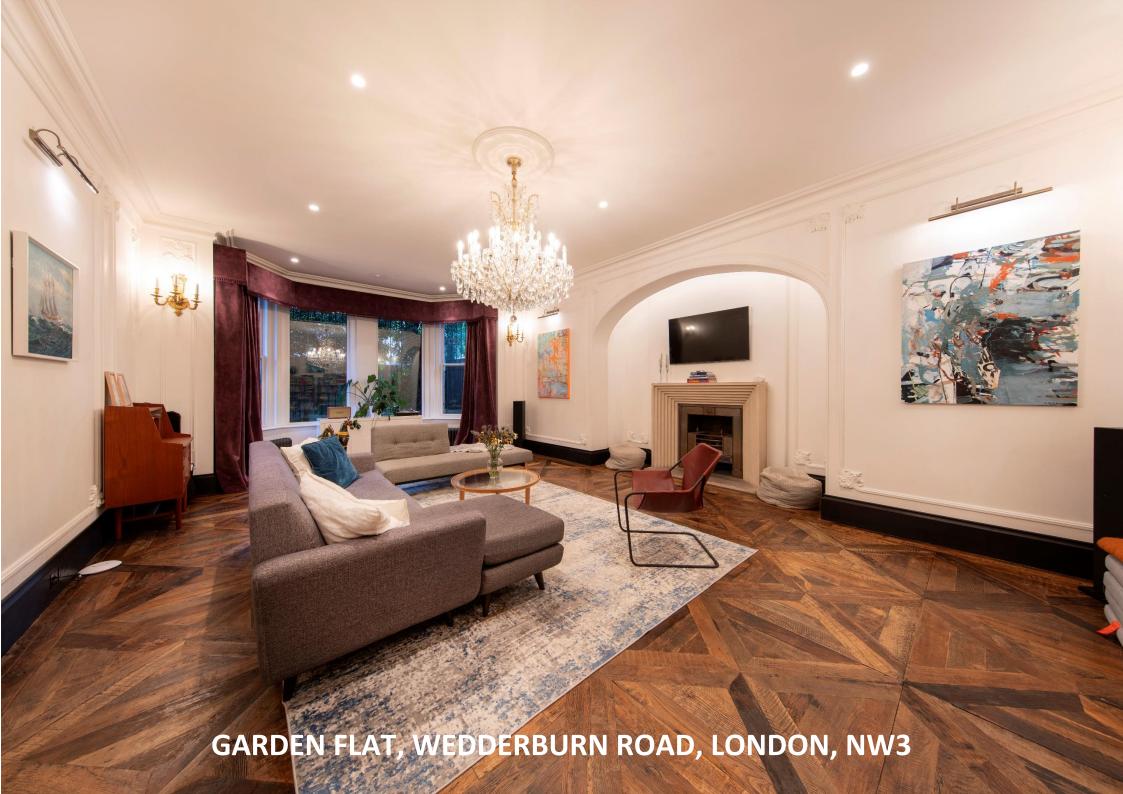

A STUNNING APARTMENT SET ON THE RAISED GROUND AND GARDEN FLOORS OF AN IMPOSING DETACHED CORNER HOUSE. THE APARTMENT PROVIDES APPROXIMATLEY 3,672 SQ. FT / 341 SQ. M OF ACCOMODATION AND BENEFITS FROM ITS OWN PRIVATE ENTRANCE. THE APARTMENT FEATURES MANY STRIKING ARCHITECHTUAL ELEMENTS INCLUDING ORNATE PLASTER WORK, STATEMENT WOOD FLOORING AND FIREPLACES. IN ADDITION, THERE IS A SOUTH FACING PATIO GARDEN, GARAGE AND OFF STREET PARKING.

## **ACCOMMODATION AND AMENITIES:**

LARGE RECEPTION ROOM, DINING AREA, KITCHEN/BREAKFAST ROOM, PRINCIPAL BEDROOM SUITE COMPRISING LARGE BEDROOM, DRESSING ROOM AND ENSUITE BATHROOM, 3 FURTHER BEDROOMS SUITES, PARQUET FLOORING, MARBLE BATHROOMS, SOUTH FACING GARDEN, UTILITY ROOM, GUEST CLOAKROOM, GARAGE, OFF-STREET PARKING.