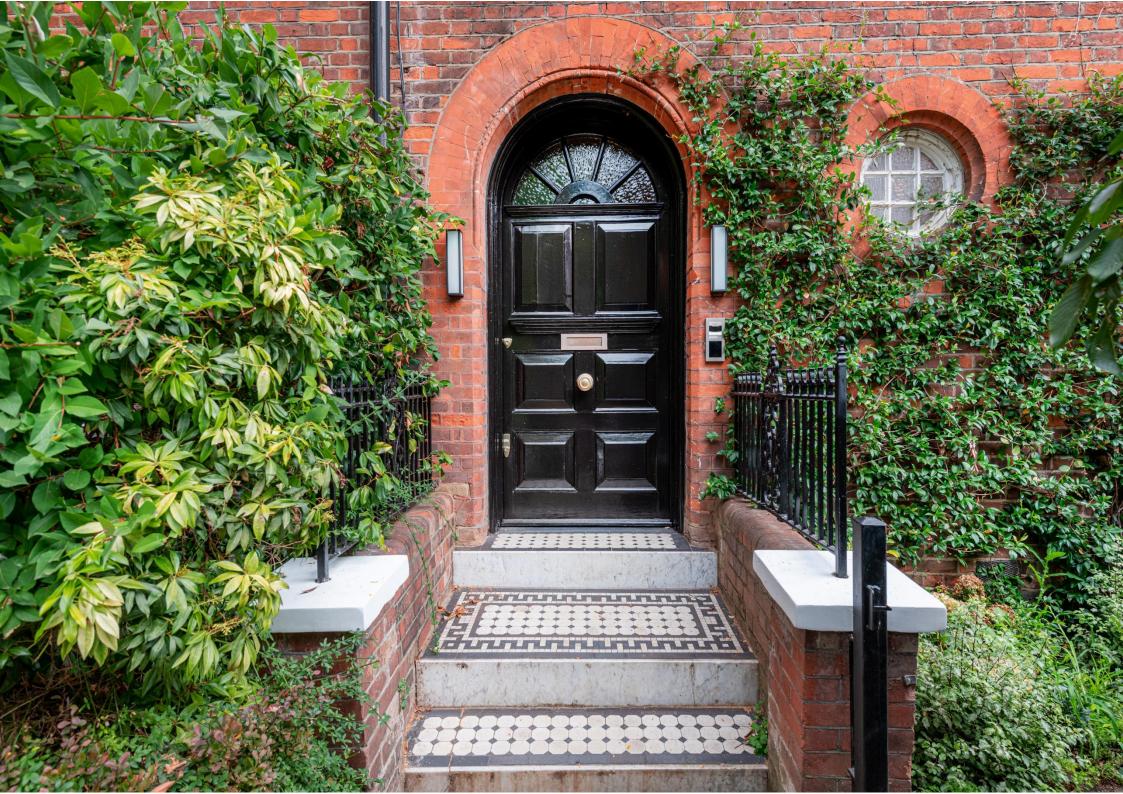

A STUNNING APARTMENT SET ON THE RAISED GROUND AND GARDEN FLOORS OF AN IMPOSING DETACHED CORNER HOUSE. THE APARTMENT PROVIDES APPROXIMATLEY 3,672 SQ. FT / 341 SQ. M OF ACCOMODATION AND BENEFITS FROM ITS OWN PRIVATE ENTRANCE. THE APARTMENT FEATURES MANY STRIKING ARCHITECHTUAL ELEMENTS INCLUDING ORNATE PLASTER WORK, STATEMENT WOOD FLOORING AND FIREPLACES. IN ADDITION, THERE IS A SOUTH FACING PATIO GARDEN, GARAGE AND OFF STREET PARKING.