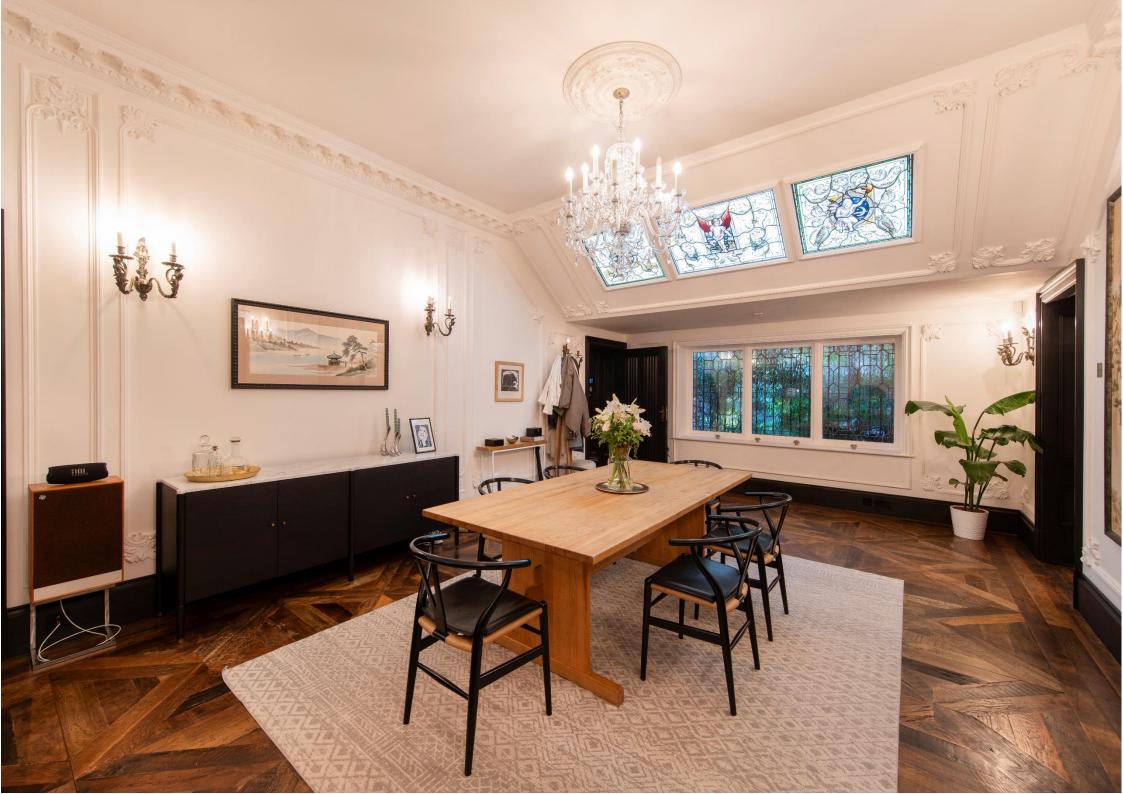

A STUNNING APARTMENT SET ON THE RAISED GROUND AND GARDEN FLOORS OF AN IMPOSING DETACHED CORNER HOUSE. THE APARTMENT PROVIDES APPROXIMATLEY 3,672 SQ. FT / 341 SQ. M OF ACCOMODATION AND BENEFITS FROM ITS OWN PRIVATE ENTRANCE. THE APARTMENT FEATURES MANY STRIKING ARCHITECHTUAL ELEMENTS INCLUDING ORNATE PLASTER WORK, STATEMENT WOOD FLOORING AND FIREPLACES. IN ADDITION, THERE IS A SOUTH FACING PATIO GARDEN, GARAGE AND OFF STREET PARKING.

## **ACCOMMODATION AND AMENITIES:**

LARGE RECEPTION ROOM, DINING AREA, KITCHEN/BREAKFAST ROOM, PRINCIPAL BEDROOM SUITE COMPRISING LARGE BEDROOM, DRESSING ROOM AND ENSUITE BATHROOM, 3 FURTHER BEDROOMS SUITES, PARQUET FLOORING, MARBLE BATHROOMS, SOUTH FACING GARDEN, UTILITY ROOM, GUEST CLOAKROOM, GARAGE, OFF-STREET PARKING.