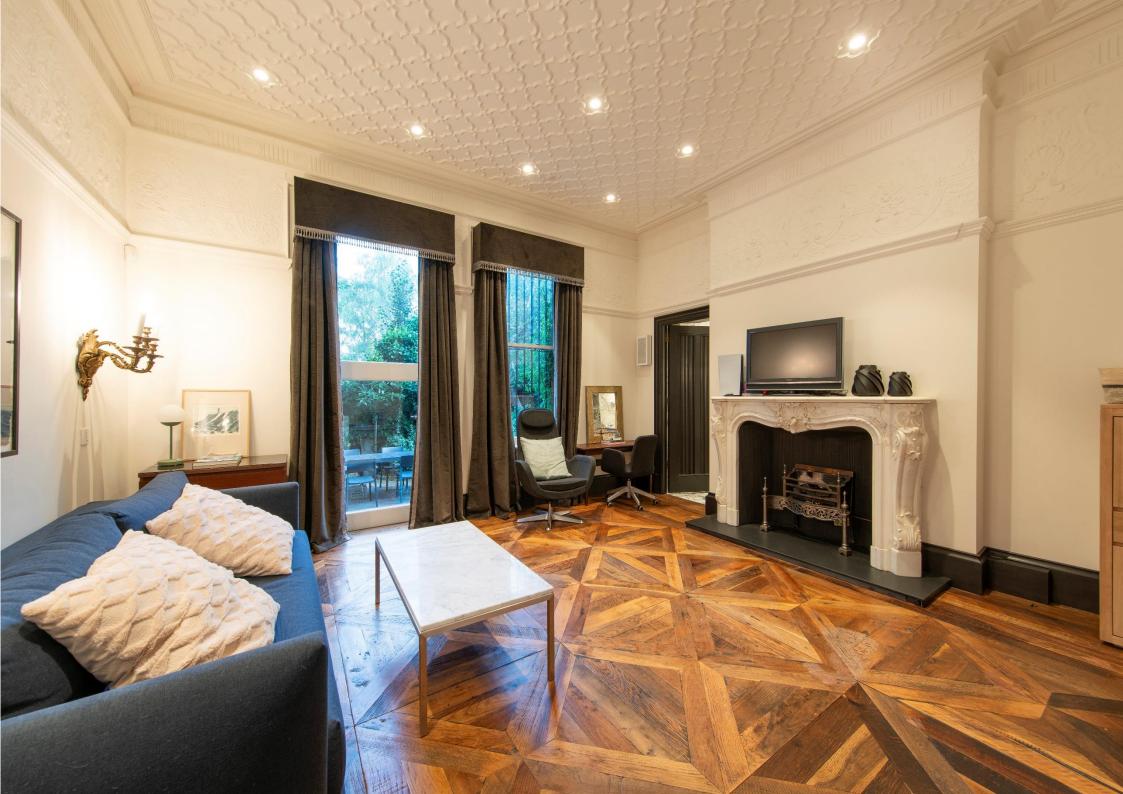

A STUNNING APARTMENT SET ON THE RAISED GROUND AND GARDEN FLOORS OF AN IMPOSING DETACHED CORNER HOUSE. THE APARTMENT PROVIDES APPROXIMATLEY 3,672 SQ. FT / 341 SQ. M OF ACCOMODATION AND BENEFITS FROM ITS OWN PRIVATE ENTRANCE. THE APARTMENT FEATURES MANY STRIKING ARCHITECHTUAL ELEMENTS INCLUDING ORNATE PLASTER WORK, STATEMENT WOOD FLOORING AND FIREPLACES. IN ADDITION, THERE IS A SOUTH FACING PATIO GARDEN, GARAGE AND OFF STREET PARKING.

## **ACCOMMODATION AND AMENITIES:**

LARGE RECEPTION ROOM, DINING AREA, KITCHEN/BREAKFAST ROOM, PRINCIPAL BEDROOM SUITE COMPRISING LARGE BEDROOM, DRESSING ROOM AND ENSUITE BATHROOM, 3 FURTHER BEDROOMS SUITES, PARQUET FLOORING, MARBLE BATHROOMS, SOUTH FACING GARDEN, UTILITY ROOM, GUEST CLOAKROOM, GARAGE, OFF-STREET PARKING.