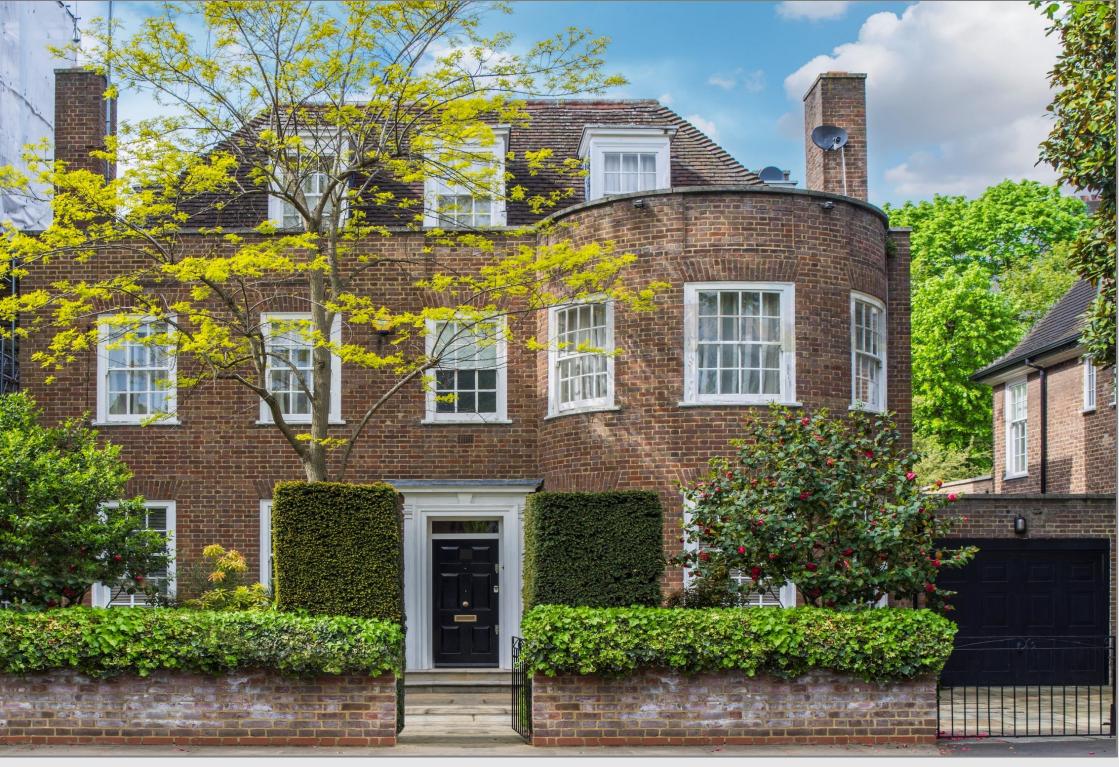

SPRINGFIELD ROAD ST JOHN'S WOOD LONDON NW8

## SPRINGFIELD ROAD ST JOHN'S WOOD LONDON NW8

A detached 3 floor low-built house providing 4,136 sq ft / 384 sq m of accommodation offered in fair decorative condition.

The house which features elegant and well-proportioned rooms benefits from a beautiful rear garden as well as landscaped gardens to the front. In addition to gated off street parking there is a single garage with a door providing access directly in to the property.

Springfield Road is a wide tree lined street within easy walking distance of The American School in London and within proximity of St John's Wood High Street and both Swiss Cottage & St John's Wood Underground Stations (Jubilee lines).