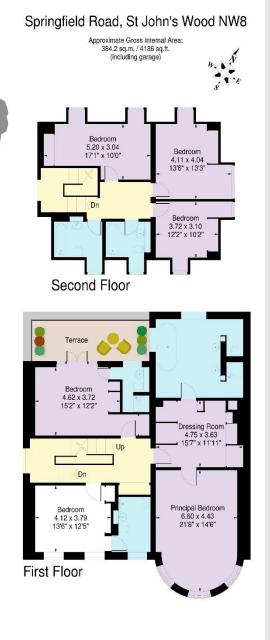

## SPRINGFIELD ROAD ST JOHN'S WOOD LONDON NW8

A detached 3 floor low-built house providing 4,136 sq ft / 384 sq m of accommodation offered in fair decorative condition.

The house which features elegant and well-proportioned rooms benefits from a beautiful rear garden as well as landscaped gardens to the front. In addition to gated off street parking there is a single garage with a door providing access directly in to the property.

## **Accommodation and Amenities**

• Master bedroom suite comprising bedroom, dressing room and bathroom • 5 Further bedrooms • 3 Further bathrooms (1 ensuite) • 1 Shower room

- 2 Reception rooms Dining room Kitchen / Breakfast room Guest cloakroom Utility room
- Integral garage Gated off street parking Landscaped front and rear gardens EPC Rating E

www.ProplanUK.co.uk All measurements and figures are taken in accordance with RICS guidelines. This plan is for guidance only and must not be relied upon as a statement of fact.

APPROX. SCALE

0 1 2 3M

10Ft