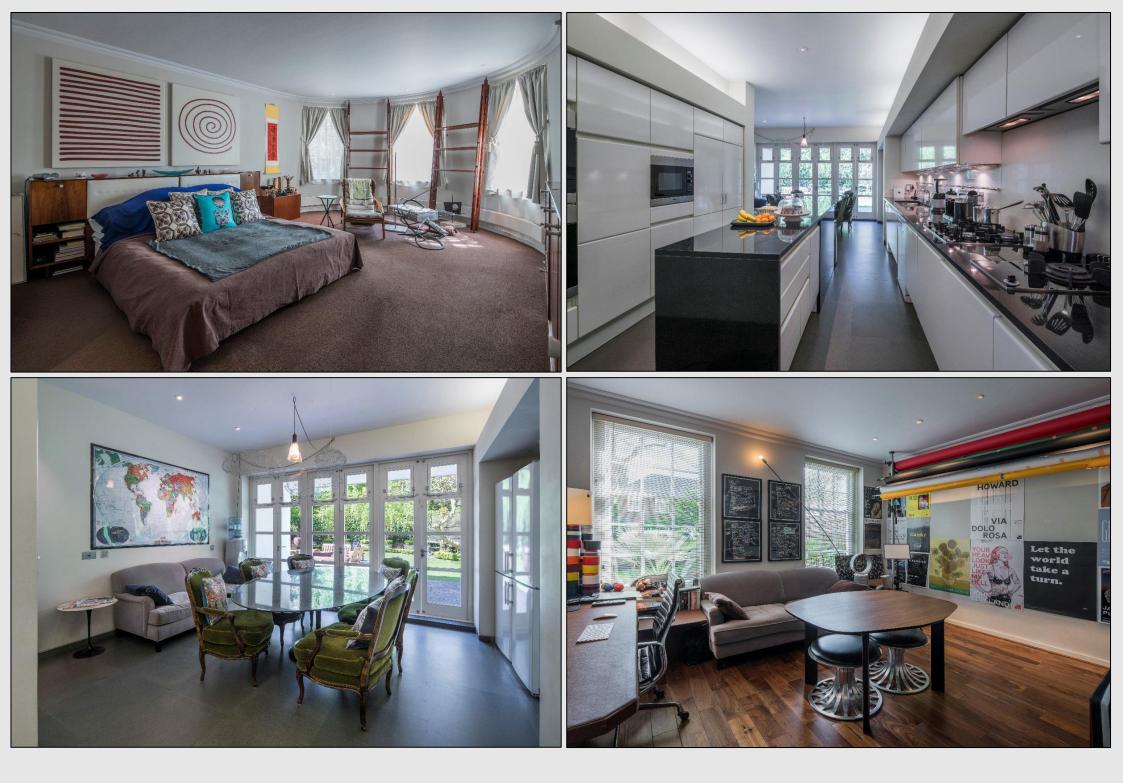

## **Accommodation and Amenities**

• Master bedroom suite comprising bedroom, dressing room and bathroom • 5 Further bedrooms • 3 Further bathrooms (1 ensuite) • 1 Shower room

- 2 Reception rooms Dining room Kitchen / Breakfast room Guest cloakroom Utility room
- Integral garage Gated off street parking Landscaped front and rear gardens EPC Rating E