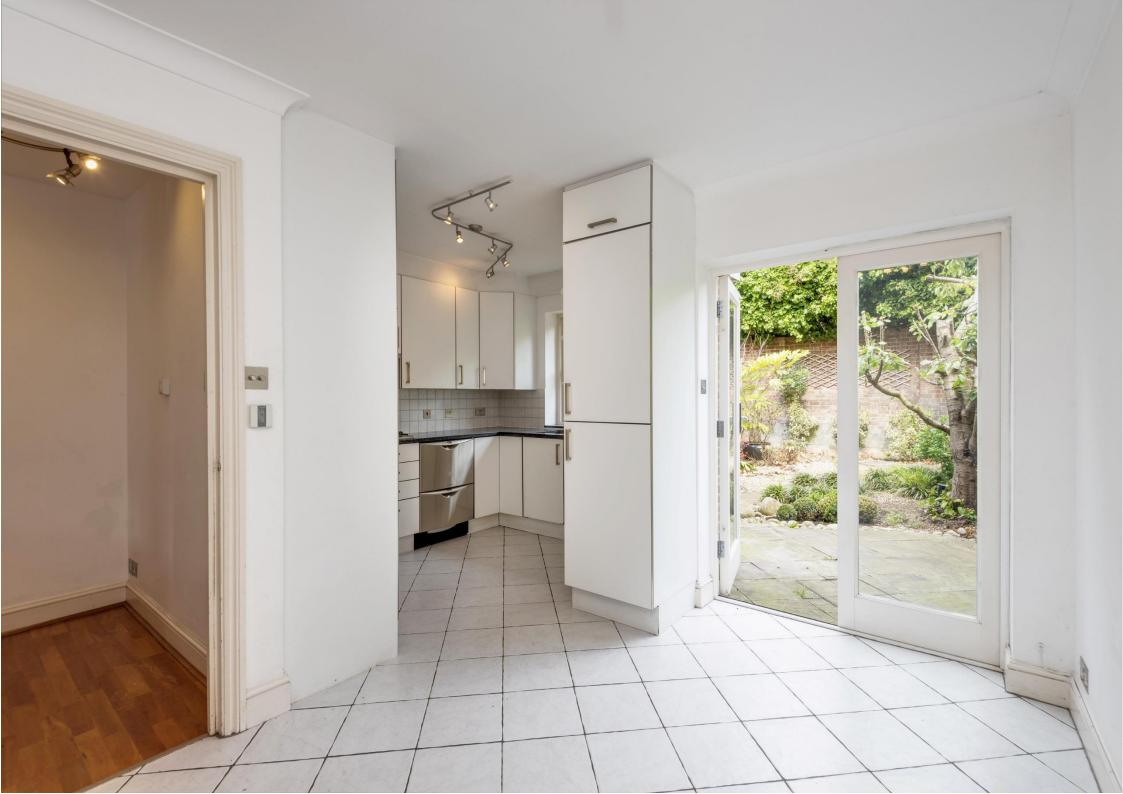

The property comprises of a large reception room with wood flooring, kitchen/diner with access to a private north-west facing private rear garden. Further benefits include a garage, off street parking and is located within close proximity to the amenities of West End Lane and only 0.6 miles to West Hampstead Underground Station (Jubilee Line) and separate Thameslink Station.

## **ACCOMMODATION AND AMENITIES:**

LARGE RECEPTION ROOM, DINING ROOM, KITCHEN, MASTER BEDROOM WITH ENSUITE BATHROOM, TWO FURTHER DOUBLE BEDROOMS, ONE FURTHER BATHROOM, PRIVATE REAR GARDEN, GARAGE, OFF STREET PARKING FOR ONE CAR.