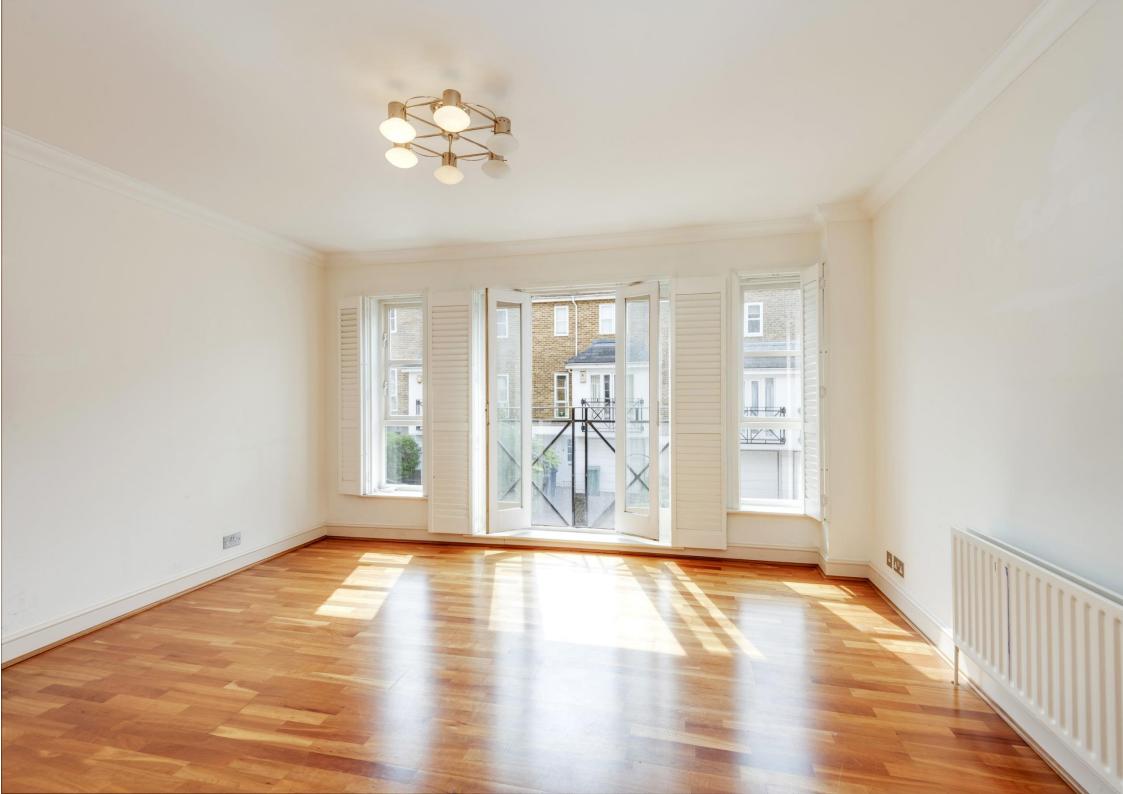

The property comprises of a large reception room with wood flooring, kitchen/diner with access to a private north-west facing private rear garden. Further benefits include a garage, off street parking and is located within close proximity to the amenities of West End Lane and only 0.6 miles to West Hampstead Underground Station (Jubilee Line) and separate Thameslink Station.

## **ACCOMMODATION AND AMENITIES:**

LARGE RECEPTION ROOM, DINING ROOM, KITCHEN, MASTER BEDROOM WITH ENSUITE BATHROOM, TWO FURTHER DOUBLE BEDROOMS, ONE FURTHER BATHROOM, PRIVATE REAR GARDEN, GARAGE, OFF STREET PARKING FOR ONE CAR.