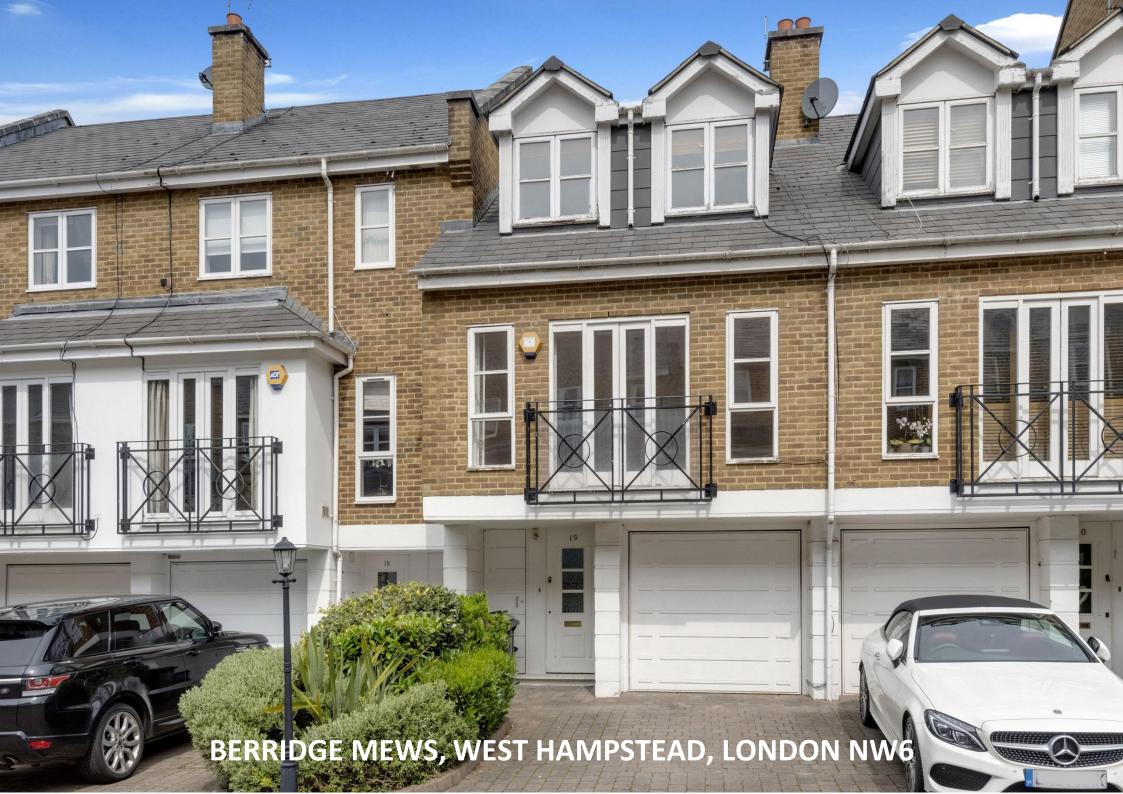

## BERRIDGE MEWS, WEST HAMPSTEAD, LONDON NW6

Set securely behind automated gates in a modern mews/town house development is a 3 bedroom, 2 bathroom house arranged over 3 floors and 1,388sqft / 129.11sqm, benefitting from a garage, additional off street parking and private rear garden.

The property comprises of a large reception room with wood flooring, kitchen/diner with access to a private north-west facing private rear garden. Further benefits include a garage, off street parking and is located within close proximity to the amenities of West End Lane and only 0.6 miles to West Hampstead Underground Station (Jubilee Line) and separate Thameslink Station.