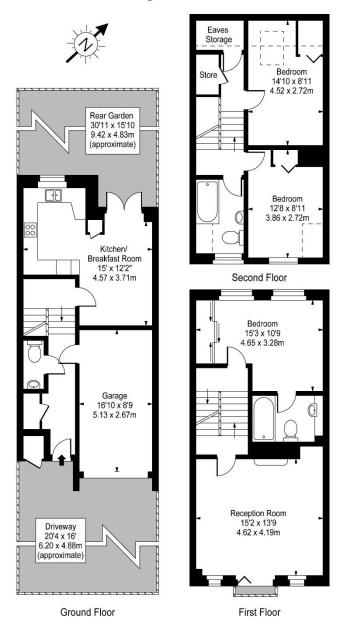

## BERRIDGE MEWS, WEST HAMPSTEAD, LONDON NW6

Set securely behind automated gates in a modern mews/town house development is a 3 bedroom, 2 bathroom house arranged over 3 floors and 1,388sqft / 129.11sqm, benefitting from a garage, additional off street parking and private rear garden.

## **ACCOMMODATION AND AMENITIES:**

LARGE RECEPTION ROOM, DINING ROOM, KITCHEN, MASTER BEDROOM WITH ENSUITE BATHROOM, TWO FURTHER DOUBLE BEDROOMS, ONE FURTHER BATHROOM, PRIVATE REAR GARDEN, GARAGE, OFF STREET PARKING FOR ONE CAR.

## Berridge Mews, NW6

Approx Square Footage Within Red Line 1325 Sq Ft - 123.25 Sq M

Approx Gross Internal Area Including Restricted Heights 1388 Sq Ft - 129.11 Sq M

For Illustration Purposes Only - Not To Scale Floor Plan by www.nogaphotostudio.comm Ref: No.39131