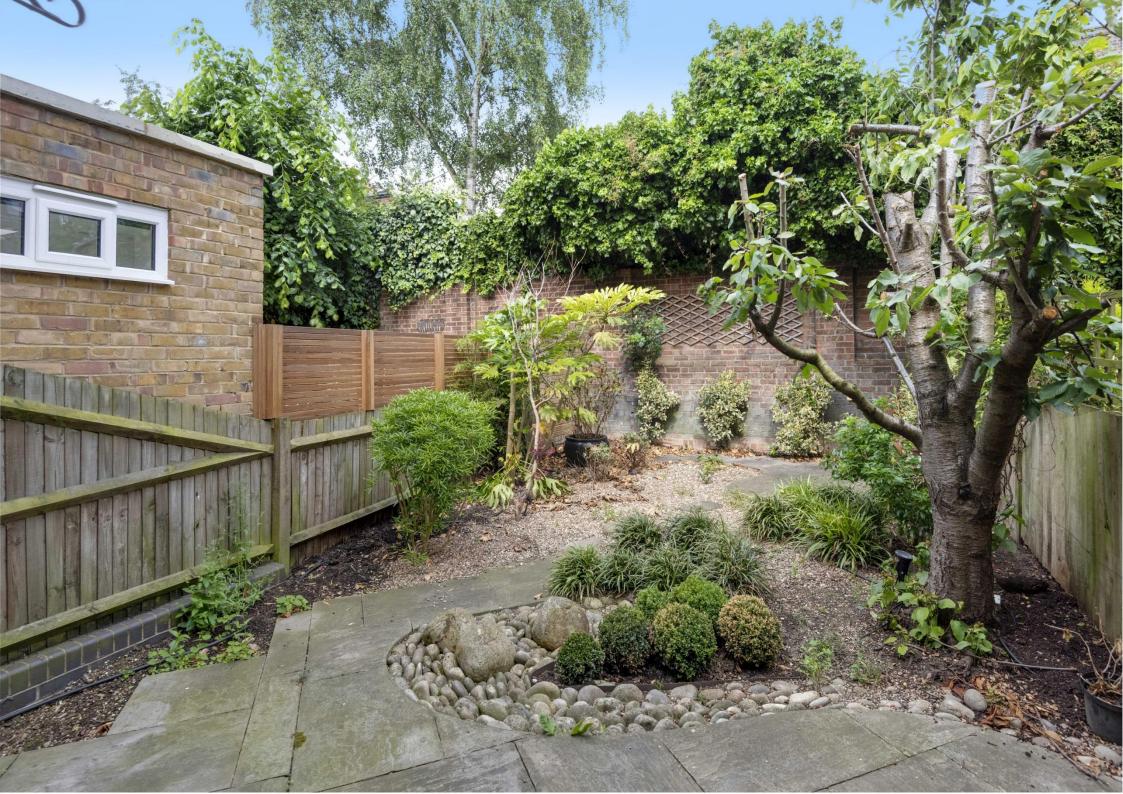

The property comprises of a large reception room with wood flooring, kitchen/diner with access to a private north-west facing private rear garden. Further benefits include a garage, off street parking and is located within close proximity to the amenities of West End Lane and only 0.6 miles to West Hampstead Underground Station (Jubilee Line) and separate Thameslink Station.