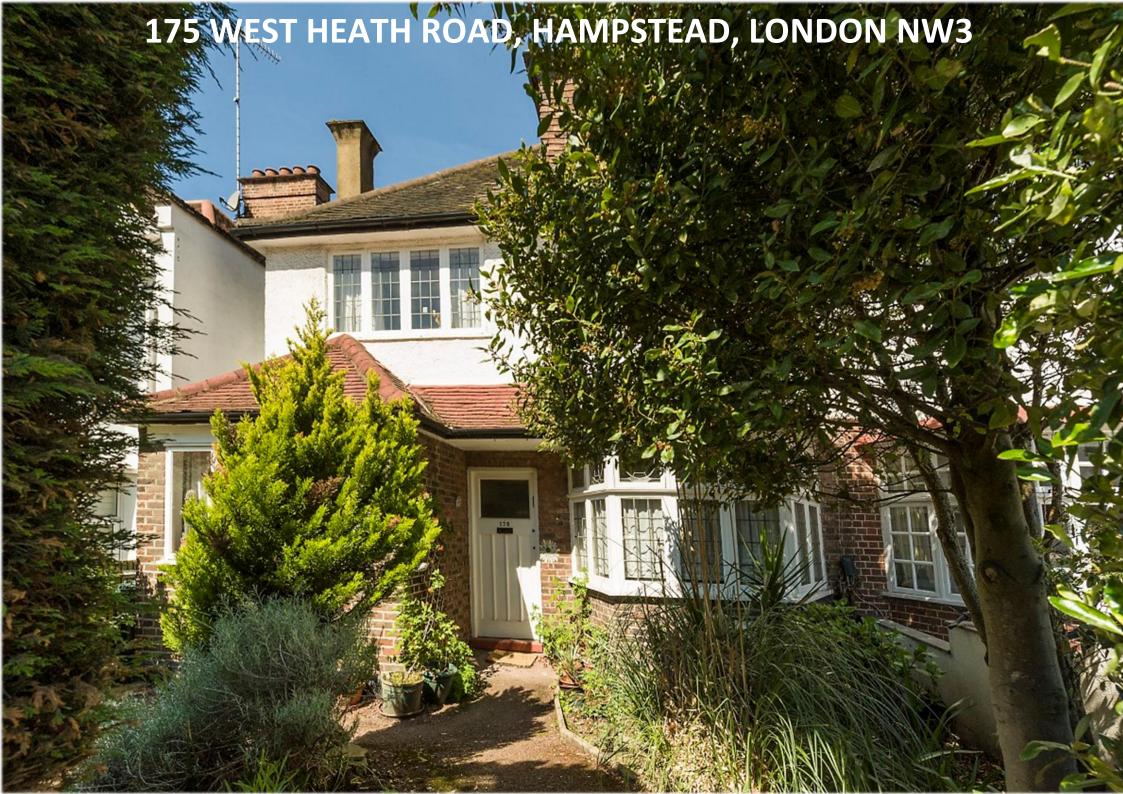

In the same ownership for 43 years, a semi-detached bay fronted house providing 2.327 sq ft/ 216 sq m of accommodation plus an undeveloped lower floor with the potential to create additional accommodation - subject to any consents required. The house, which is in need of updating, features a 45ft west facing garden, front garden with off-street parking and is located within a short walk of Hampstead Heath and Golders Hill Park and close to the facilities of Childs Hill and Finchley Road.

#### **ACCOMMODATION AND AMENITIES:**

5 BEDROOMS, DRESSING ROOM, BATHROOM, SHOWER ROOM, 2 INTERCOMMUNICATING RECEPTION ROOMS, STUDY, KITCHEN, GUEST CLOACKROOM, UNDEVELOPED LOWER FLOOR, 45ft WEST FACING GARDEN, TERRACE, BALCONY, OFF STREET PARKING. EPC RATING: E