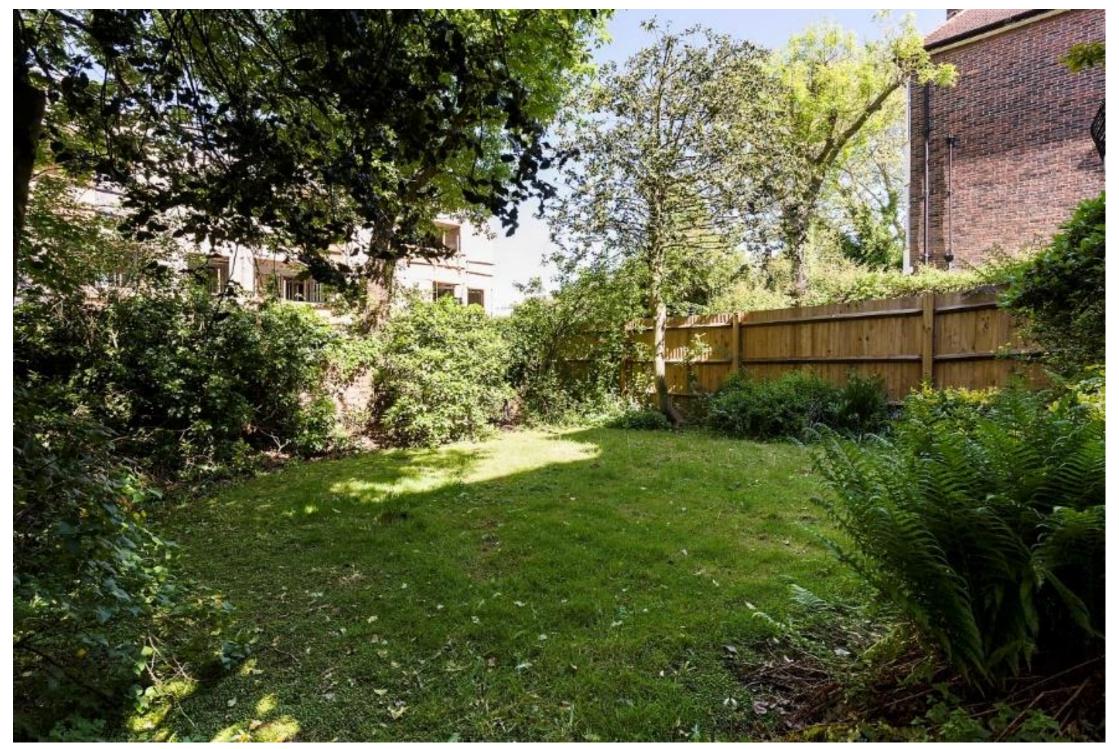

In the same ownership for 43 years, a semi-detached bay fronted house providing 2.327 sq ft/ 216 sq m of accommodation plus an undeveloped lower floor with the potential to create additional accommodation - subject to any consents required. The house, which is in need of updating, features a 45ft west facing garden, front garden with off-street parking and is located within a short walk of Hampstead Heath and Golders Hill Park and close to the facilities of Childs Hill and Finchley Road.

#### **ACCOMMODATION AND AMENITIES:**

5 BEDROOMS, DRESSING ROOM, BATHROOM, SHOWER ROOM, 2 INTERCOMMUNICATING RECEPTION ROOMS, STUDY, KITCHEN, GUEST CLOACKROOM, UNDEVELOPED LOWER FLOOR, 45ft WEST FACING GARDEN, TERRACE, BALCONY, OFF STREET PARKING. EPC RATING: E