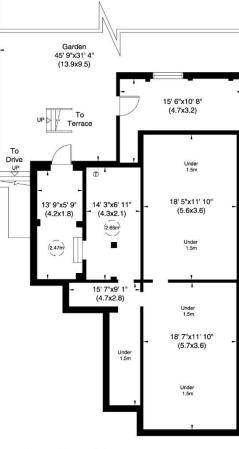

#### West Heath Road, NW3

Gross internal area (approx.) 2,327 Sq ft (216 Sq m) Excluding Lower Ground Floor For identification only, Not to Scale capital 020 8671 7722

Lower Ground Floor

Ø

Second Floor

Not to scale, for guidance only and must not be relied upon as a statement of fact. All measurements and areas are approximate only (and have been prepared in accordance with the current edition of the RICS Code of Measuring Practice).