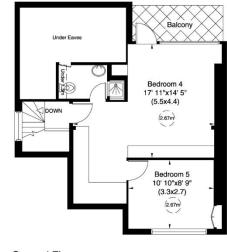

#### **ACCOMMODATION AND AMENITIES:**

5 BEDROOMS, DRESSING ROOM, BATHROOM, SHOWER ROOM, 2 INTERCOMMUNICATING RECEPTION ROOMS, STUDY, KITCHEN, GUEST CLOACKROOM, UNDEVELOPED LOWER FLOOR, 45ft WEST FACING GARDEN, TERRACE, BALCONY, OFF STREET PARKING. EPC RATING: E