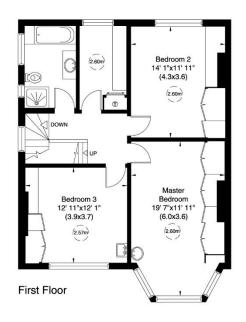

#### **ACCOMMODATION AND AMENITIES:**

5 BEDROOMS, DRESSING ROOM, BATHROOM, SHOWER ROOM, 2 INTERCOMMUNICATING RECEPTION ROOMS, STUDY, KITCHEN, GUEST CLOACKROOM, UNDEVELOPED LOWER FLOOR, 45ft WEST FACING GARDEN, TERRACE, BALCONY, OFF STREET PARKING. EPC RATING: E