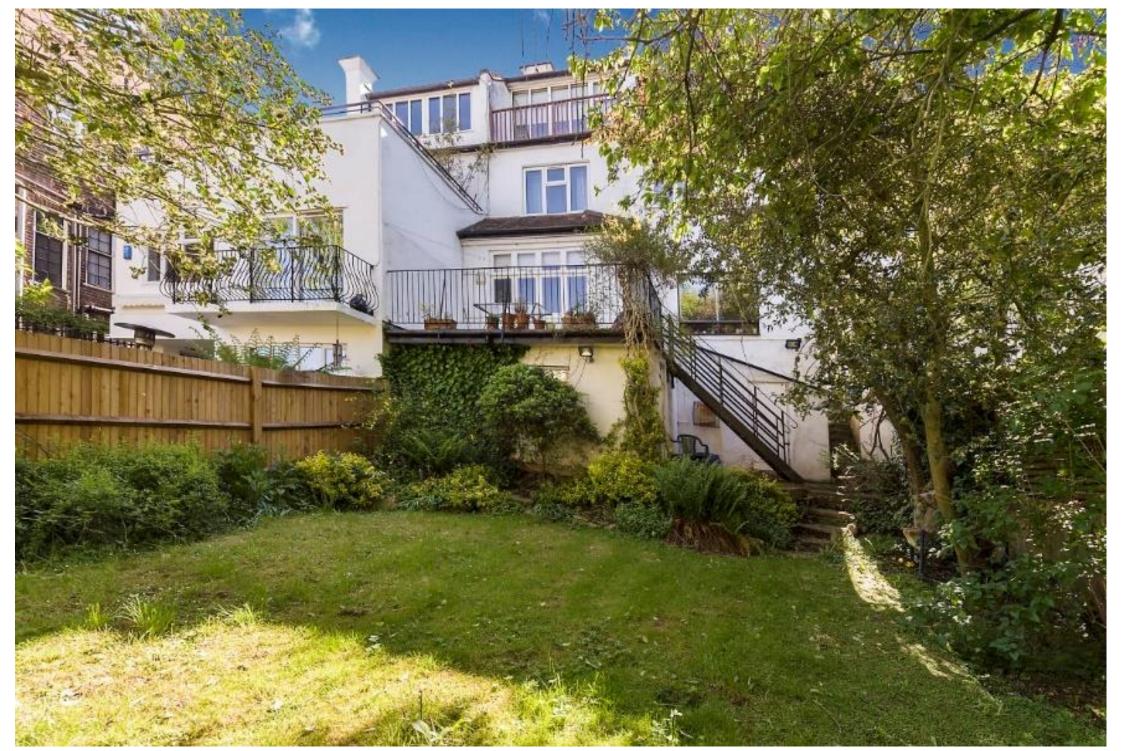

In the same ownership for 43 years, a semi-detached bay fronted house providing 2.327 sq ft/ 216 sq m of accommodation plus an undeveloped lower floor with the potential to create additional accommodation - subject to any consents required. The house, which is in need of updating, features a 45ft west facing garden, front garden with off-street parking and is located within a short walk of Hampstead Heath and Golders Hill Park and close to the facilities of Childs Hill and Finchley Road.

#### **ACCOMMODATION AND AMENITIES:**

5 BEDROOMS, DRESSING ROOM, BATHROOM, SHOWER ROOM, 2 INTERCOMMUNICATING RECEPTION ROOMS, STUDY, KITCHEN, GUEST CLOACKROOM, UNDEVELOPED LOWER FLOOR, 45ft WEST FACING GARDEN, TERRACE, BALCONY, OFF STREET PARKING. EPC RATING: E