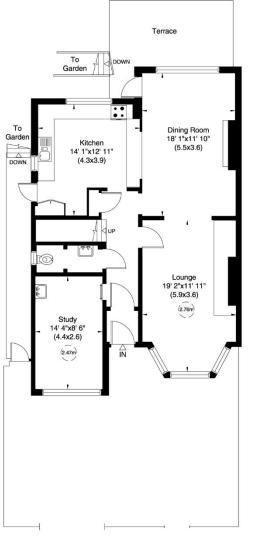

e to the facilities of Childs Hill and Finchley Road.

#### **ACCOMMODATION AND AMENITIES:**

5 BEDROOMS, DRESSING ROOM, BATHROOM, SHOWER ROOM, 2 INTERCOMMUNICATING RECEPTION ROOMS, STUDY, KITCHEN, GUEST CLOACKROOM, UNDEVELOPED LOWER FLOOR, 45ft WEST FACING GARDEN, TERRACE, BALCONY, OFF STREET PARKING. EPC RATING: E

### GUIDE PRICE: £2,350,000 SUBJECT TO CONTACT, FREEHOLD JOINT SOLE AGENT



Misrepresentation Act 1967. This brochure and the descriptions and measurements herein do not constitute representation and whilst every effort has been made to ensure accuracy, this cannot be guaranteed.







#### West Heath Road, NW3

Gross internal area (approx.) 2,327 Sq ft (216 Sq m) Excluding Lower Ground Floor For identification only, Not to Scale capital 020 8671 7722



Lower Ground Floor







Ø

Second Floor

Not to scale, for guidance only and must not be relied upon as a statement of fact. All measurements and areas are approximate only (and have been prepared in accordance with the current edition of the RICS Code of Measuring Practice).

**Raised Ground Floor**