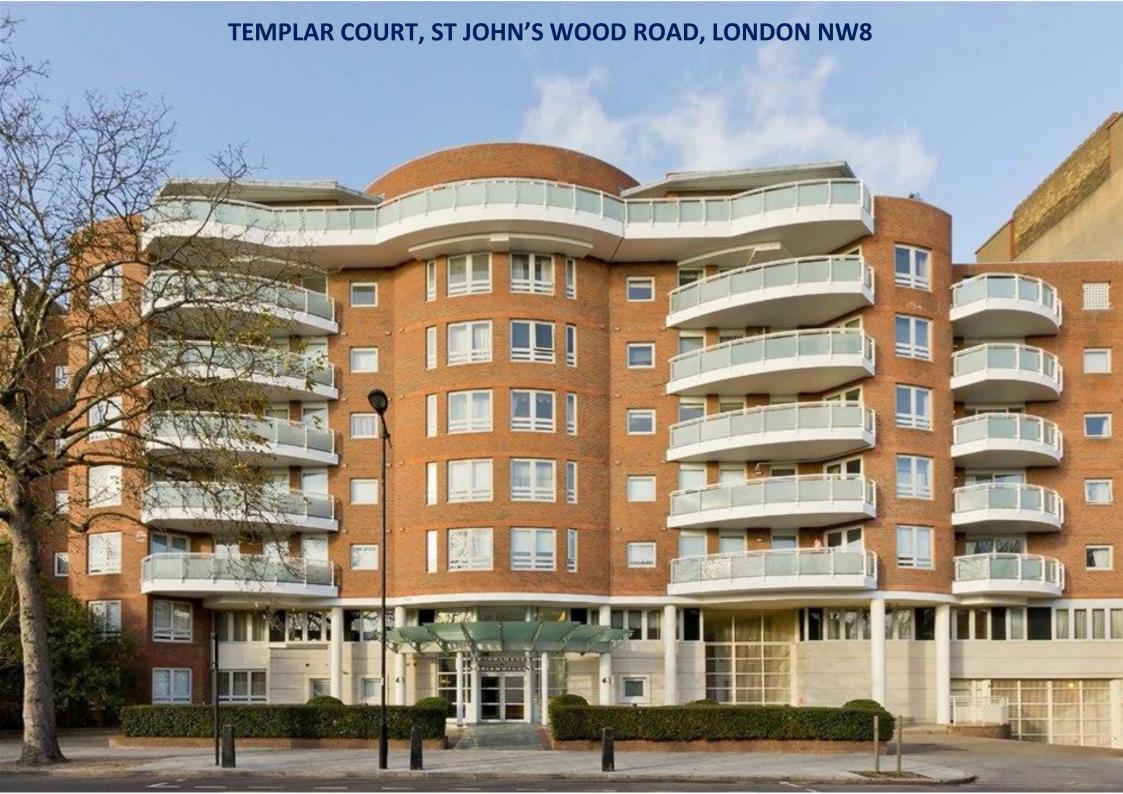

## **TEMPLAR COURT, ST JOHN'S WOOD ROAD, LONDON NW8**

A beautifully presented three bedroom duplex apartment over the first and second floors of a prestigious modern block with porterage, communal gardens and underground parking. This stylish home offers approximately 1500 sq ft / 143 sq m of accommodation and is located within a short walk of the amenities of Little Venice (350 m) as well as St John's Wood High Street and Regents Park. The nearest tube stations are Warwick Avenue (Bakerloo line) 0.5 miles and St John's Wood (Jubilee line) 0.6 miles.