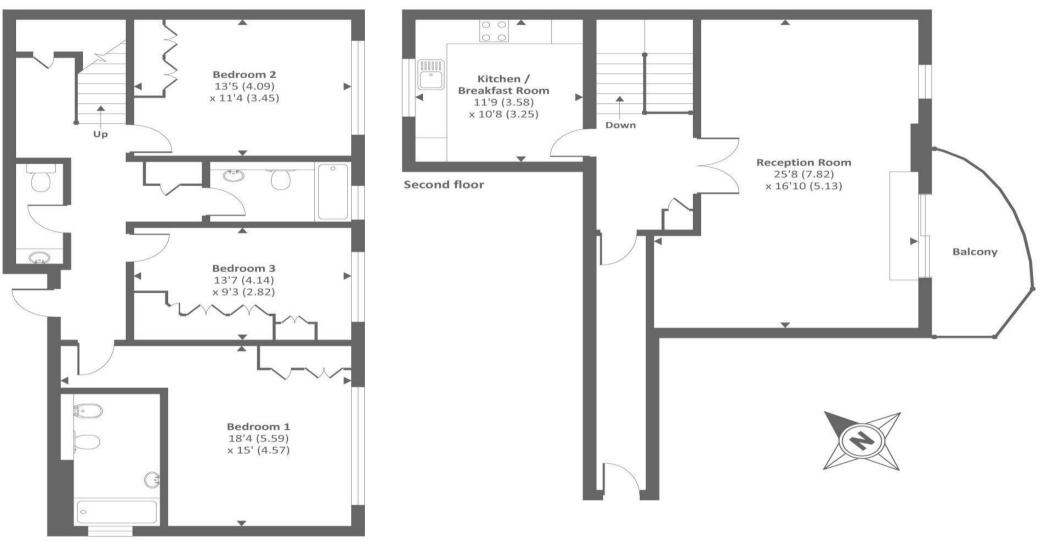

## ACCOMMODATION AND AMENITIES:

ENTRANCE HALL, RECEPTION ROOM, KITCHEN, MASTER BEDROOM WITH ENSUITE BATHROOM, TWO FURTHER BEDROOMS, FAMILY BATHROOM, BALCONY, COMMUNAL GARDENS, UNDERGROUND PARKING, 24 HOUR PORTERAGE

## GUIDE PRICE: £1,700,000 LEASEHOLD + Share of Freehold

LEASE: APPROX 975 YEARS REMAINING SERVICE CHARGE: TBC

**First floor** 

Approx. Gross internal floor area 1541 SQFT / 143.15 SQM Copyright nichecom.co.uk 2013