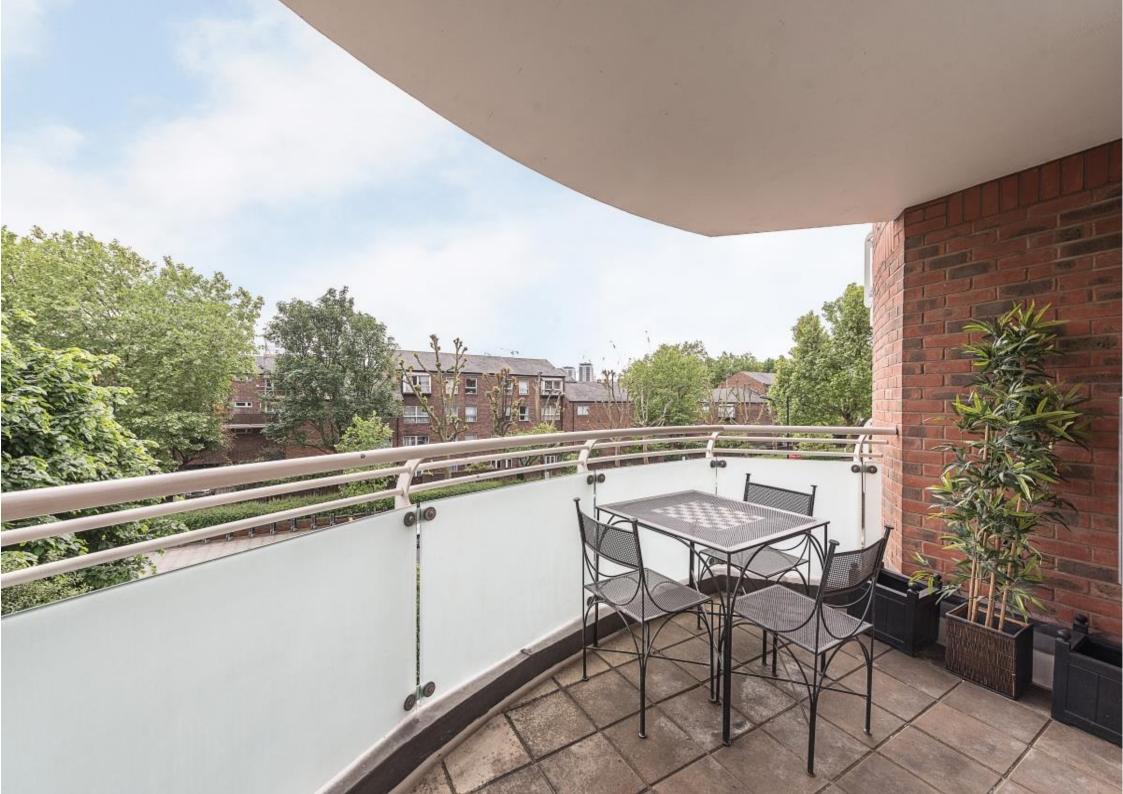

## **TEMPLAR COURT, ST JOHN'S WOOD ROAD, LONDON NW8**

A beautifully presented three bedroom duplex apartment over the first and second floors of a prestigious modern block with porterage, communal gardens and underground parking. This stylish home offers approximately 1500 sq ft / 143 sq m of accommodation and is located within a short walk of the amenities of Little Venice (350 m) as well as St John's Wood High Street and Regents Park. The nearest tube stations are Warwick Avenue (Bakerloo line) 0.5 miles and St John's Wood (Jubilee line) 0.6 miles.

## ACCOMMODATION AND AMENITIES:

ENTRANCE HALL, RECEPTION ROOM, KITCHEN, MASTER BEDROOM WITH ENSUITE BATHROOM, TWO FURTHER BEDROOMS, FAMILY BATHROOM, BALCONY, COMMUNAL GARDENS, UNDERGROUND PARKING, 24 HOUR PORTERAGE