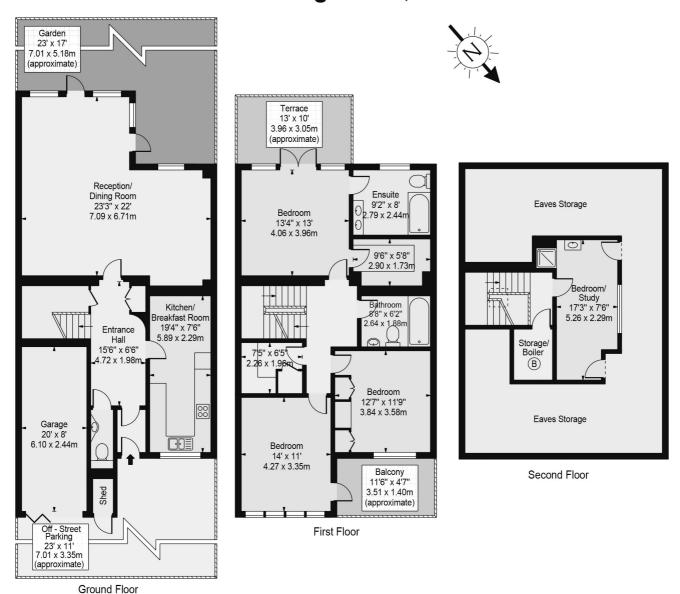

## **Denning Close, NW8**

Approx. Total Internal Area 2117 Sq Ft - 196.67 Sq M

(Including Garage & Excluding Eaves Storage)

Approx. Gross Internal Area 1957 Sq Ft - 181.81 Sq M

(Excluding Garage & Eaves Storage)

Approx. Gross Internal Area Of Garage 160 Sq Ft - 14.88 Sq M

For Illustration Purposes Only - Not To Scale

This floor plan should be used as a general outline for guidance only and does not constitute in whole or in part an offer or contract.