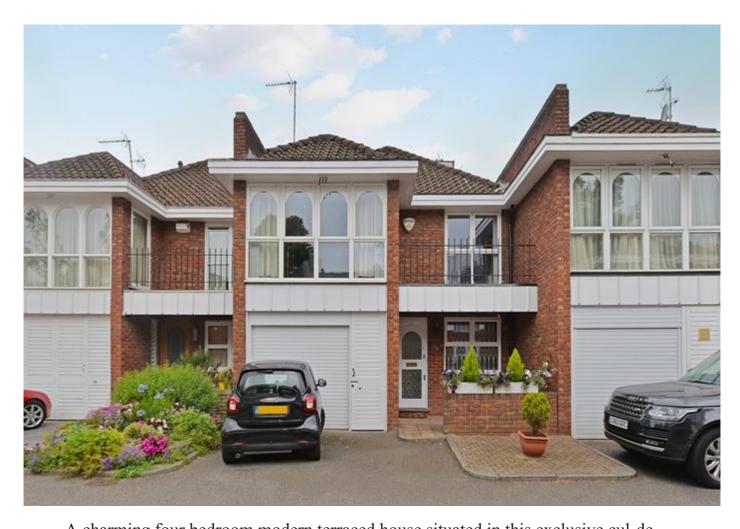

## 10 Denning Close, London NW8 £3,100,000 Freehold

A charming four bedroom modern terraced house situated in this exclusive cul-desac in the heart of St Johns Wood. The property has been beautifully maintained by the current owners and offers 2117 sq ft / 197 sq m (inc. integral garage) of bright accommodation mainly over two floors featuring a newly refurbished kitchen and bathrooms. Comprising excellent living accommodation with a large double reception room, the property benefits from access to a lovely South West facing real garden, large terrace off the master bedroom, front balcony, two walk in wardrobes, guest WC, integral garage, additional allocated off street parking for two cars and full double glazing. Denning Close is a sought after location within walking distance to the fashionable shops and restaurants on St Johns Wood High Street and