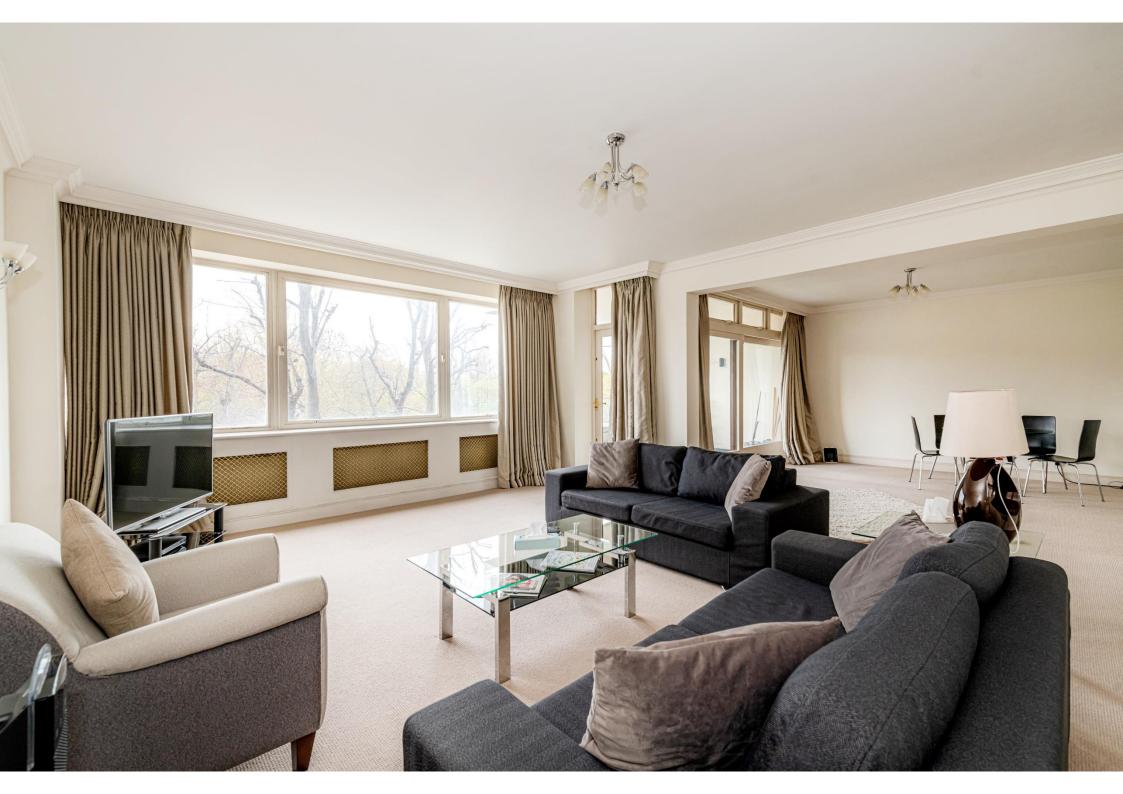

The property provides a large open plan living room allowing access onto the private balcony with far reaching views of Regent's Park allowing plenty of light to flood through into the property. There is a separate kitchen full fitted with all the white goods as well as a guest WC. The principal bedroom has the benefit of an en-suite bathroom whilst the generously sized bedrooms two and three share the family bathroom.