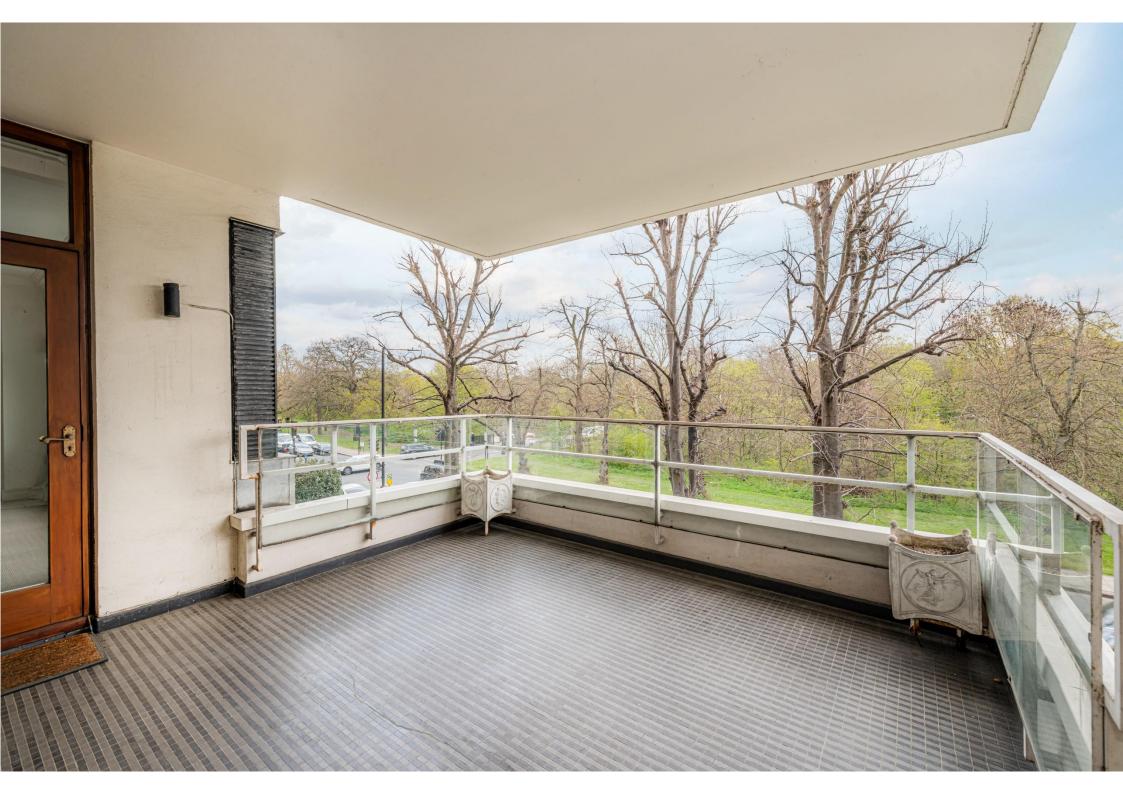

The property provides a large open plan living room allowing access onto the private balcony with far reaching views of Regent's Park allowing plenty of light to flood through into the property. There is a separate kitchen full fitted with all the white goods as well as a guest WC. The principal bedroom has the benefit of an en-suite bathroom whilst the generously sized bedrooms two and three share the family bathroom.