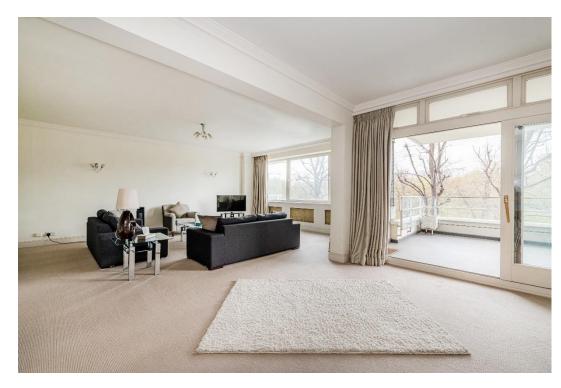

The property provides a large open plan living room allowing access onto the private balcony with far reaching views of Regent's Park allowing plenty of light to flood through into the property. There is a separate kitchen full fitted with all the white goods as well as a guest WC. The principal bedroom has the benefit of an en-suite bathroom whilst the generously sized bedrooms two and three share the family bathroom.