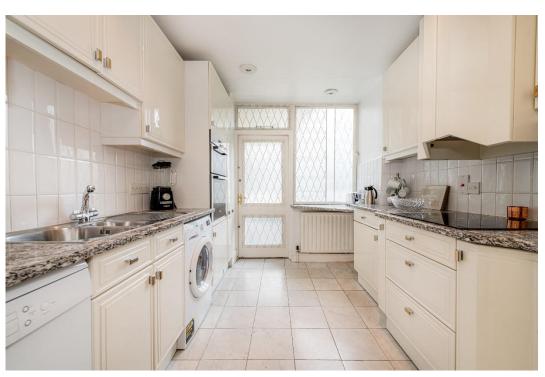

The property provides a large open plan living room allowing access onto the private balcony with far reaching views of Regent's Park allowing plenty of light to flood through into the property. There is a separate kitchen full fitted with all the white goods as well as a guest WC. The principal bedroom has the benefit of an en-suite bathroom whilst the generously sized bedrooms two and three share the family bathroom.