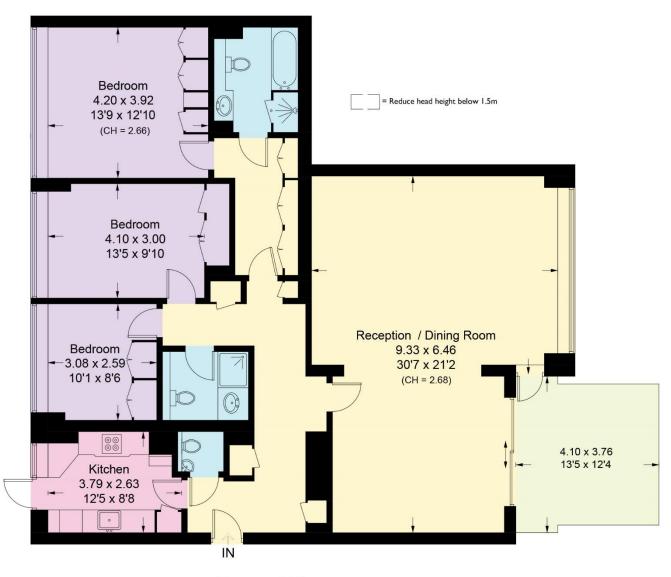

## **Imperial Court, NW8**

Approximate Area = 149.6 sq m / 1610 sq ft Including Limited Use Area (4.6 sq m / 49 sq ft)

### **Second Floor**

Approximate Area = 149.6 sq m / 1610 sq ft Including Limited Use Area (4.6 sq m / 49 sq ft)