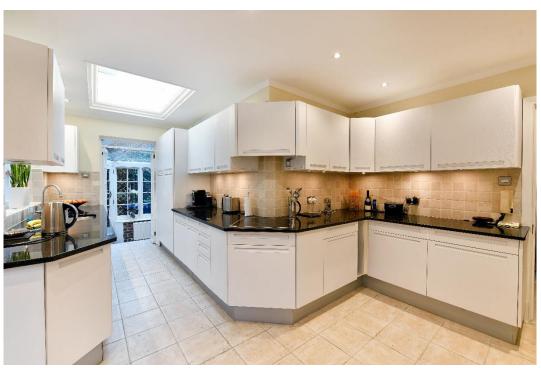

## **ACCOMMODATION AND AMENITIES:**

ENTRANCE HALL, 3 RECEPTION ROOMS, KITCHEN, BREAKFAST ROOM, MAIN BEDROOM WITH DRESSING ROOM & ENSUITE BATHROOM, 3 FURTHER BEDROOMS, 1 FURTHER BATHROOM, GUEST WC, UTILITY ROOM, 2ND FLOOR LOFT, FRONT AND REAR GARDENS, DOUBLE WIDTH INTEGRAL GARAGE, OFF STREET PARKING FOR 2 CARS.