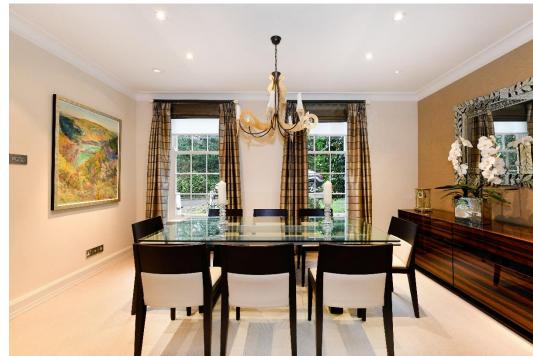

## **ELM WALK, HAMPSTEAD, LONDON NW3**

A well presented 2 floor detached house offered in good decorative condition.

The property provides approximately 2,670 sq ft/ 248 sq m of accommodation in addition to which there is a large unconverted loft which could subject to any necessary consents provide additional accommodation. The house is located in a cul de sac off West Heath Road, within a moments walk of Hampstead Heath and a short distance from the shops and facilities of Hampstead Village.

## **ACCOMMODATION AND AMENITIES:**

ENTRANCE HALL, 3 RECEPTION ROOMS, KITCHEN, BREAKFAST ROOM, MAIN BEDROOM WITH DRESSING ROOM & ENSUITE BATHROOM, 3 FURTHER BEDROOMS, 1 FURTHER BATHROOM, GUEST WC, UTILITY ROOM, 2ND FLOOR LOFT, FRONT AND REAR GARDENS, DOUBLE WIDTH INTEGRAL GARAGE, OFF STREET PARKING FOR 2 CARS.