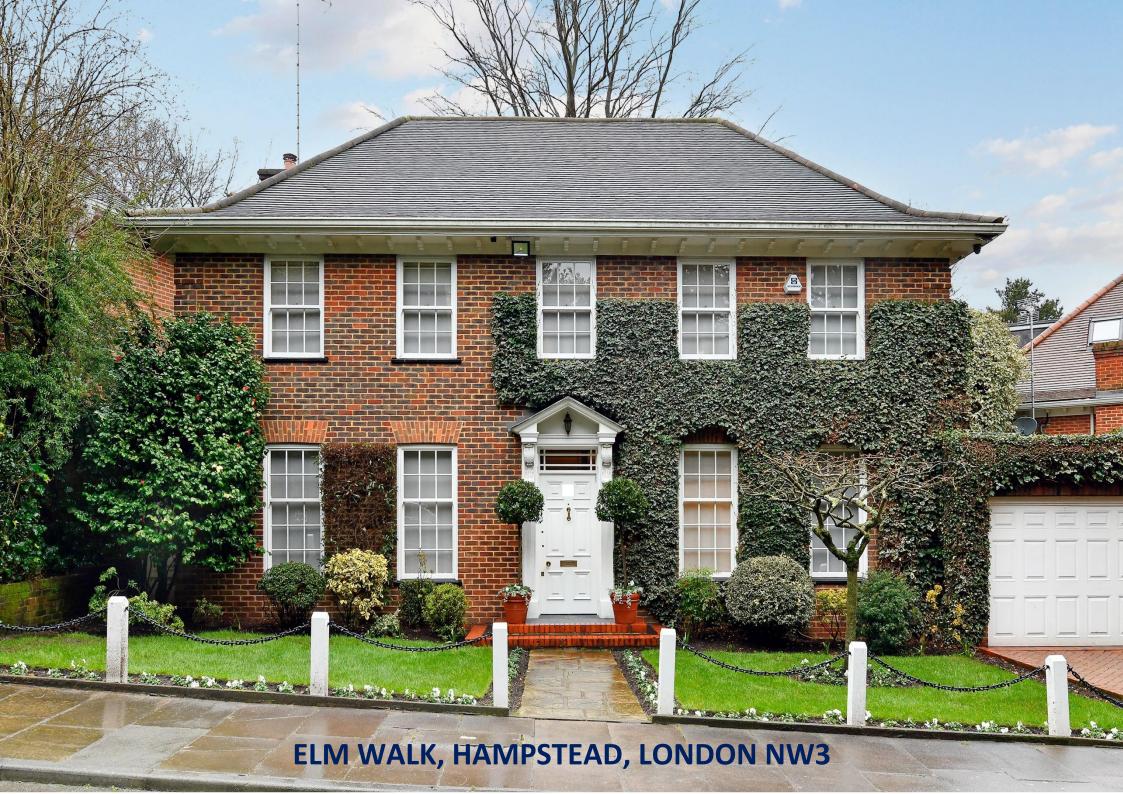

## **ELM WALK, HAMPSTEAD, LONDON NW3**

A well presented 2 floor detached house offered in good decorative condition.

The property provides approximately 2,670 sq ft/ 248 sq m of accommodation in addition to which there is a large unconverted loft which could subject to any necessary consents provide additional accommodation. The house is located in a cul de sac off West Heath Road, within a moments walk of Hampstead Heath and a short distance from the shops and facilities of Hampstead Village.