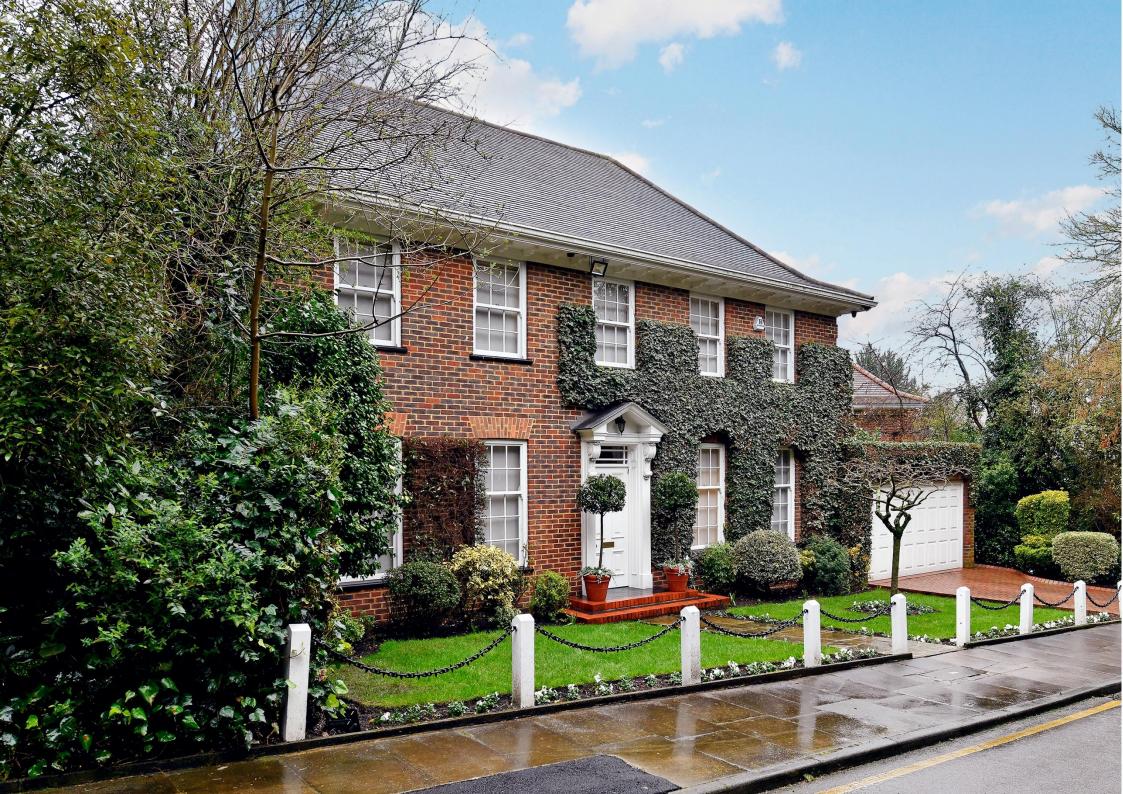

## **ELM WALK, HAMPSTEAD, LONDON NW3**

A well presented 2 floor detached house offered in good decorative condition.

The property provides approximately 2,670 sq ft/ 248 sq m of accommodation in addition to which there is a large unconverted loft which could subject to any necessary consents provide additional accommodation. The house is located in a cul de sac off West Heath Road, within a moments walk of Hampstead Heath and a short distance from the shops and facilities of Hampstead Village.