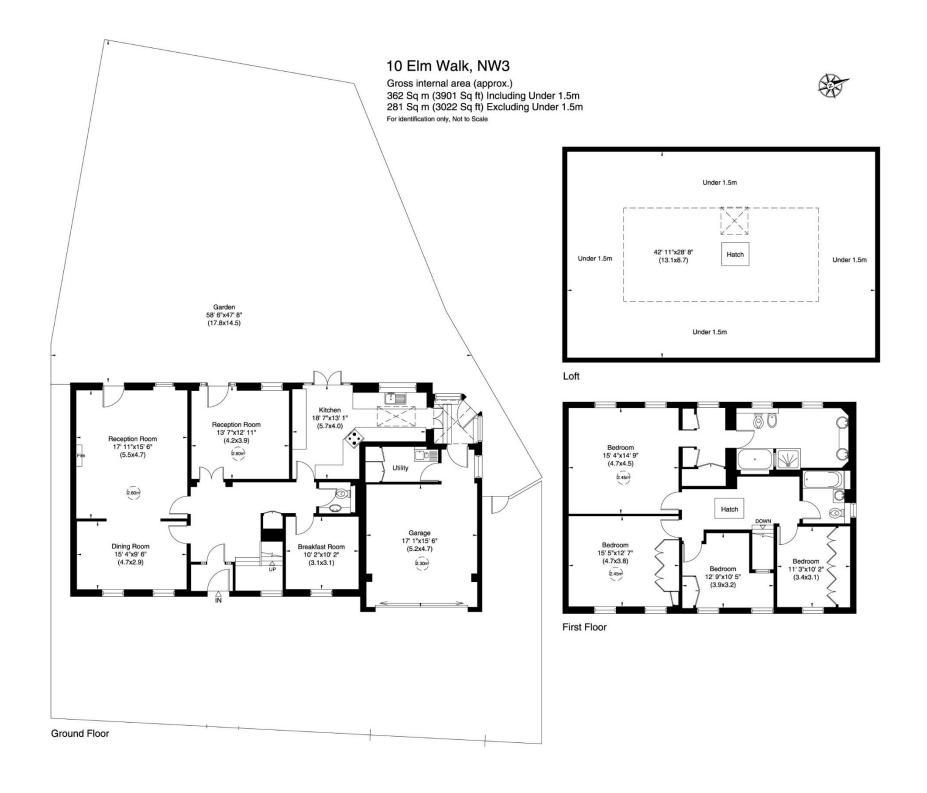

## **ELM WALK, HAMPSTEAD, LONDON NW3**

A well presented 2 floor detached house offered in good decorative condition.

The property provides approximately 2,670 sq ft/ 248 sq m of accommodation in addition to which there is a large unconverted loft which could subject to any necessary consents provide additional accommodation. The house is located in a cul de sac off West Heath Road, within a moments walk of Hampstead Heath and a short distance from the shops and facilities of Hampstead Village.

## **ACCOMMODATION AND AMENITIES:**

ENTRANCE HALL, 3 RECEPTION ROOMS, KITCHEN, BREAKFAST ROOM, MAIN BEDROOM WITH DRESSING ROOM & ENSUITE BATHROOM, 3 FURTHER BEDROOMS, 1 FURTHER BATHROOM, GUEST WC, UTILITY ROOM, 2ND FLOOR LOFT, FRONT AND REAR GARDENS, DOUBLE WIDTH INTEGRAL GARAGE, OFF STREET PARKING FOR 2 CARS.