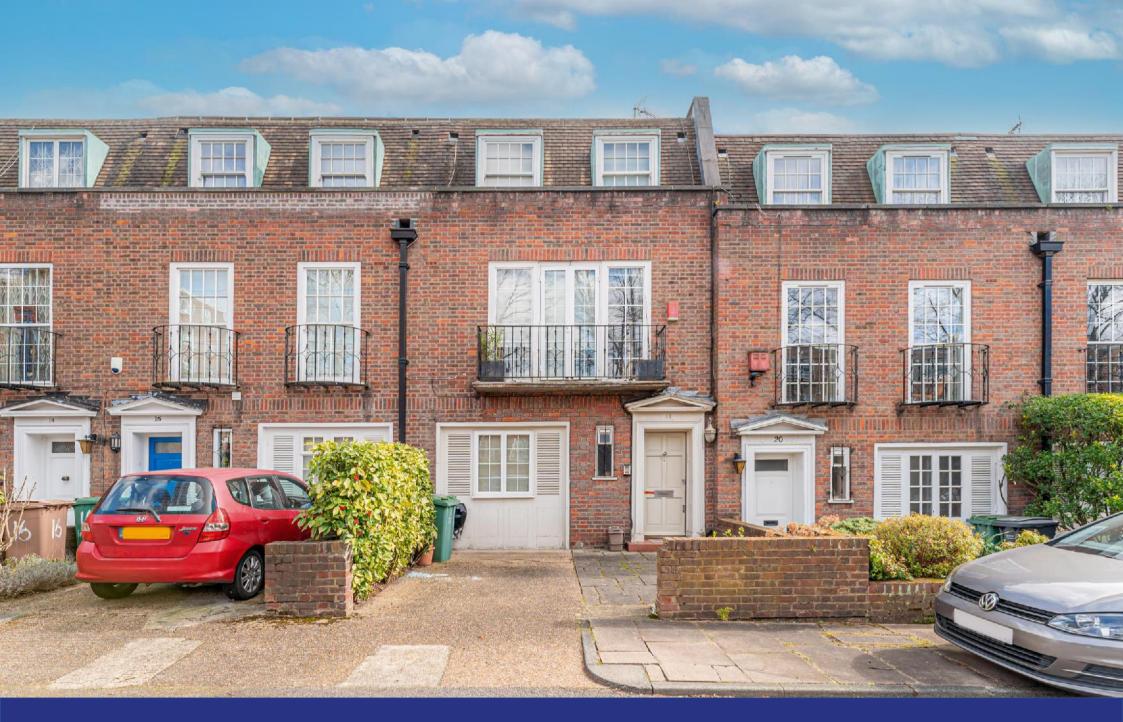

A three floor town house set back from the road and providing 1,972 sq ft / 83 sq m of accommodation.

The house features a 62 ft / 17 m south east facing rear garden and benefits from off street parking for 1 car.

Fairfax Road is located within a few hundred yards of the multiple shopping and transport facilities of both Finchley Road and Swiss Cottage. EPC Rating – D.

**FREEHOLD** 

GUIDE PRICE: £1,975,000

**SOLE SELLING AGENTS** 

Fairfax Road
Approx. Gross Internal Area 1972 Sq Ft - 183.20 Sq M

Ground Floor (802 Sq Ft - 74.51 Sq M)

For Illustration Purposes Only - Not To Scale