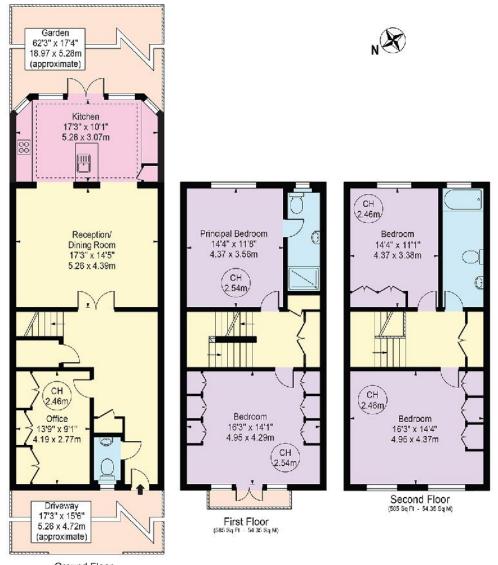

**FREEHOLD** 

GUIDE PRICE: £1,975,000

**SOLE SELLING AGENTS** 

Fairfax Road
Approx. Gross Internal Area 1972 Sq Ft - 183.20 Sq M

Ground Floor (802 Sq Ft - 74.51 Sq M)

For Illustration Purposes Only - Not To Scale

This floor plan should be used as a general outline for guidance only and does not constitute in whole or in part an offer or contract.

Any intending purchaser or lessee should salisfy themselves by inspection, searches, enquines and full survey as to the correctness of each statement.

Any areas, measurements or distances quoted are approximate and should not be used to value a property or be the basis of any sale or let.

Copyright Morriarti Photography & Design LTD