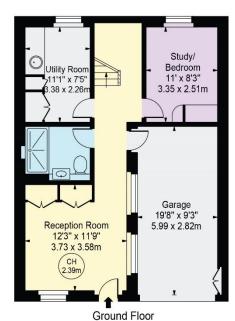

## Approx. Total Internal Area 1957 Sq Ft - 181.81 Sq M

(Including Garage & Restricted Height Area)

Second Floor (583 Sq Ft - 54.16 Sq M)

Reception/
Dining Room
30'8" x 22'1"
9.35 x 6.73m

CH
2.64m

(690 Sq Ft - 64.10 Sq M )

(684 Sq Ft - 63.55 Sq M )

For Illustration Purposes Only - Not To Scale

This floor plan should be used as a general outline for guidance only and does not constitute in whole or in part an offer or contract.

Any intending purchaser or lessee should satisfy themselves by inspection, searches, enquiries and full survey as to the correctness of each statement. Any areas, measurements or distances quoted are approximate and should not be used to value a property or be the basis of any sale or let.