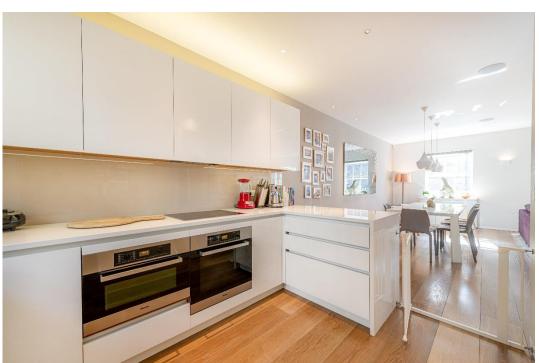

Arranged over three double-width floors, the house has been completely rebuilt and renovated to a very high standard by its current owners with underfloor heating throughout, air conditioning, and CAT6A ethernet wiring in every room for fast internet connections. The expansive first floor offers a superb entertaining space with a large open plan living area leading into a dining area and kitchen. The top floor showcases spectacular rooflights above the hallway and both bathrooms, creating a bright and airy feeling, which is unique for a mews house.

## **ACCOMMODATION AND AMENITIES:**

LARGE RECEPTION ROOM / DINING ROOM, OPEN PLAN KITCHEN, RECEPTION HALL, PRINCIPAL BEDROOM WITH ENSUITE BATHROOM, 3 FURTHER BEDROOMS, 2 FURTHER BATHROOMS, UTILITY ROOM, GARAGE.