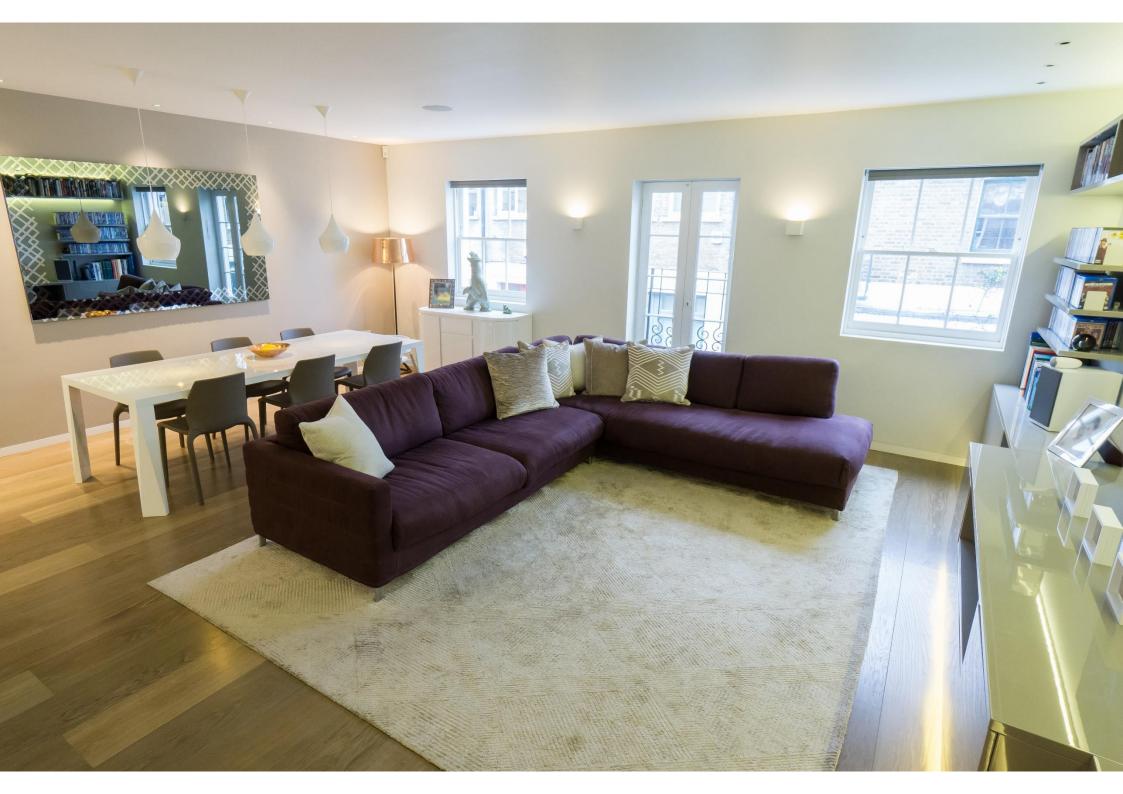

Arranged over three double-width floors, the house has been completely rebuilt and renovated to a very high standard by its current owners with underfloor heating throughout, air conditioning, and CAT6A ethernet wiring in every room for fast internet connections. The expansive first floor offers a superb entertaining space with a large open plan living area leading into a dining area and kitchen. The top floor showcases spectacular rooflights above the hallway and both bathrooms, creating a bright and airy feeling, which is unique for a mews house.

## **ACCOMMODATION AND AMENITIES:**

LARGE RECEPTION ROOM / DINING ROOM, OPEN PLAN KITCHEN, RECEPTION HALL, PRINCIPAL BEDROOM WITH ENSUITE BATHROOM, 3 FURTHER BEDROOMS, 2 FURTHER BATHROOMS, UTILITY ROOM, GARAGE.