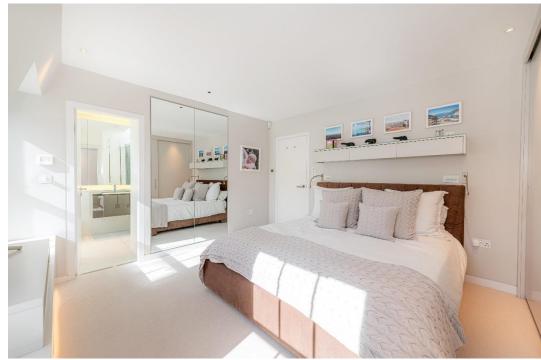

Arranged over three double-width floors, the house has been completely rebuilt and renovated to a very high standard by its current owners with underfloor heating throughout, air conditioning, and CAT6A ethernet wiring in every room for fast internet connections. The expansive first floor offers a superb entertaining space with a large open plan living area leading into a dining area and kitchen. The top floor showcases spectacular rooflights above the hallway and both bathrooms, creating a bright and airy feeling, which is unique for a mews house.

## **ACCOMMODATION AND AMENITIES:**

LARGE RECEPTION ROOM / DINING ROOM, OPEN PLAN KITCHEN, RECEPTION HALL, PRINCIPAL BEDROOM WITH ENSUITE BATHROOM, 3 FURTHER BEDROOMS, 2 FURTHER BATHROOMS, UTILITY ROOM, GARAGE.