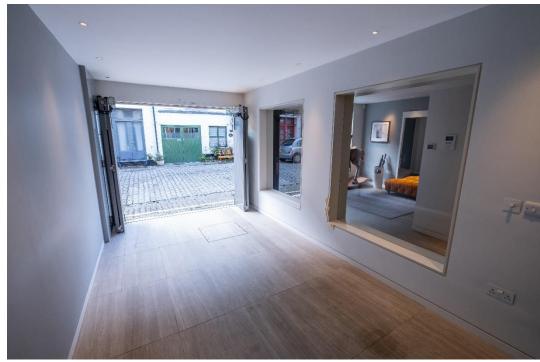

Arranged over three double-width floors, the house has been completely rebuilt and renovated to a very high standard by its current owners with underfloor heating throughout, air conditioning, and CAT6A ethernet wiring in every room for fast internet connections. The expansive first floor offers a superb entertaining space with a large open plan living area leading into a dining area and kitchen. The top floor showcases spectacular rooflights above the hallway and both bathrooms, creating a bright and airy feeling, which is unique for a mews house.

## **ACCOMMODATION AND AMENITIES:**

LARGE RECEPTION ROOM / DINING ROOM, OPEN PLAN KITCHEN, RECEPTION HALL, PRINCIPAL BEDROOM WITH ENSUITE BATHROOM, 3 FURTHER BEDROOMS, 2 FURTHER BATHROOMS, UTILITY ROOM, GARAGE.