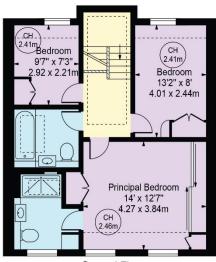

## Approx. Total Internal Area 1957 Sq Ft - 181.81 Sq M

(Including Garage & Restricted Height Area)

Second Floor (583 Sq Ft - 54.16 Sq M)

Reception/
Dining Room
30'8" x 22'1"
9.35 x 6.73m

CH
2.64m

(690 Sq Ft - 64.10 Sq M )

(684 Sq Ft - 63.55 Sq M )

For Illustration Purposes Only - Not To Scale

This floor plan should be used as a general outline for guidance only and does not constitute in whole or in part an offer or contract.

Any intending purchaser or lessee should satisfy themselves by inspection, searches, enquiries and full survey as to the correctness of each statement. Any areas, measurements or distances quoted are approximate and should not be used to value a property or be the basis of any sale or let.