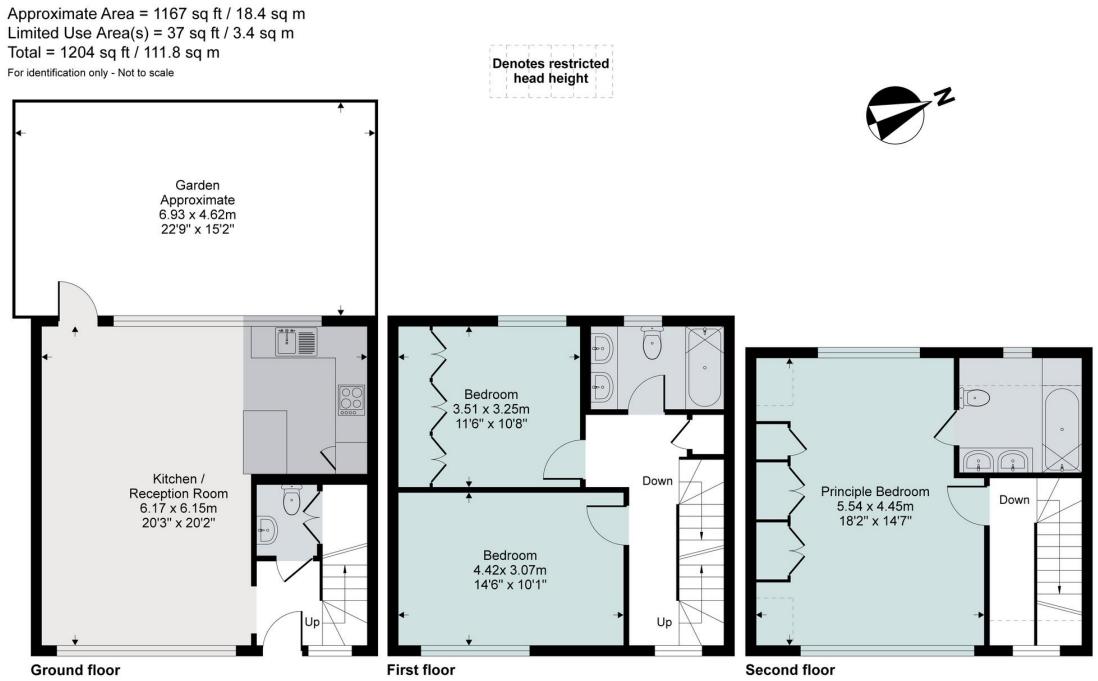

## Oak Hill Park Mews, London, NW3 7LH

Floor plan produced in accordance with RICS Property Measurement Standards incorporating International Property Measurement Standards (IPMS2 Residential). © michecom 2021. Produced for Savills (UK) Limited. REF: 728818