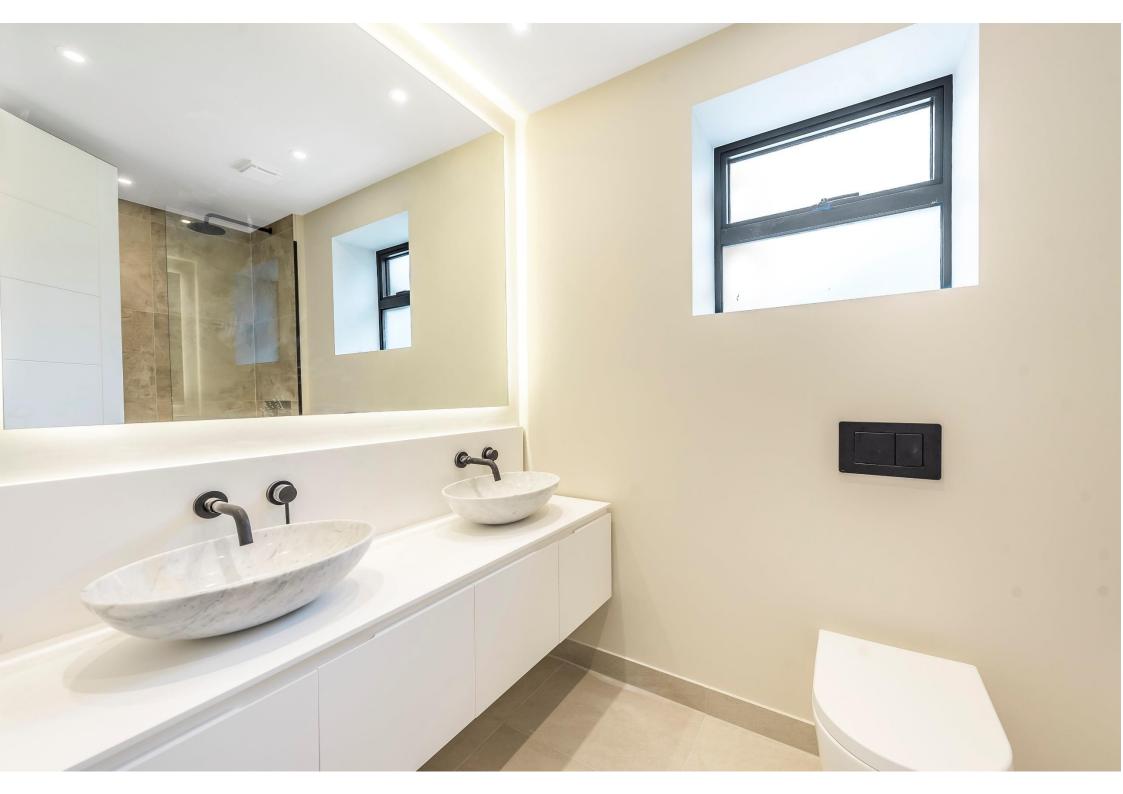

The fittings are all of an extremely high standard with Lusso stone sanitary ware in all bathrooms, herringbone parquet wooden flooring on the ground floor and Italian Guzzini Fontana wardrobes in all bedrooms. The kitchen is British made Kesseler, with a Silestone quartz worktop, top of the range SMEG kitchen appliances and a VANTO 4-in-1 instant hot and filtered drinking water tap. The house also benefits from both underfloor heating on the ground floor and in all bathrooms and a Nest temperature control system. There is also secure, allocated underground parking and storage space. Additional garage / parking spaces are available to purchase separately if required.
Communal outdoor spaces includes both the private mews garden and the Oak Hill Park Estate grounds. The Oak Hill Park Mews is only 0.3 of a mile from the shops, restaurants and cafes of Hampstead High Street and a short walk from Hampstead Heath. Tube (Hampstead, Finchley Road and West Hampstead), and other transportation links, are all located within easy walking distance.