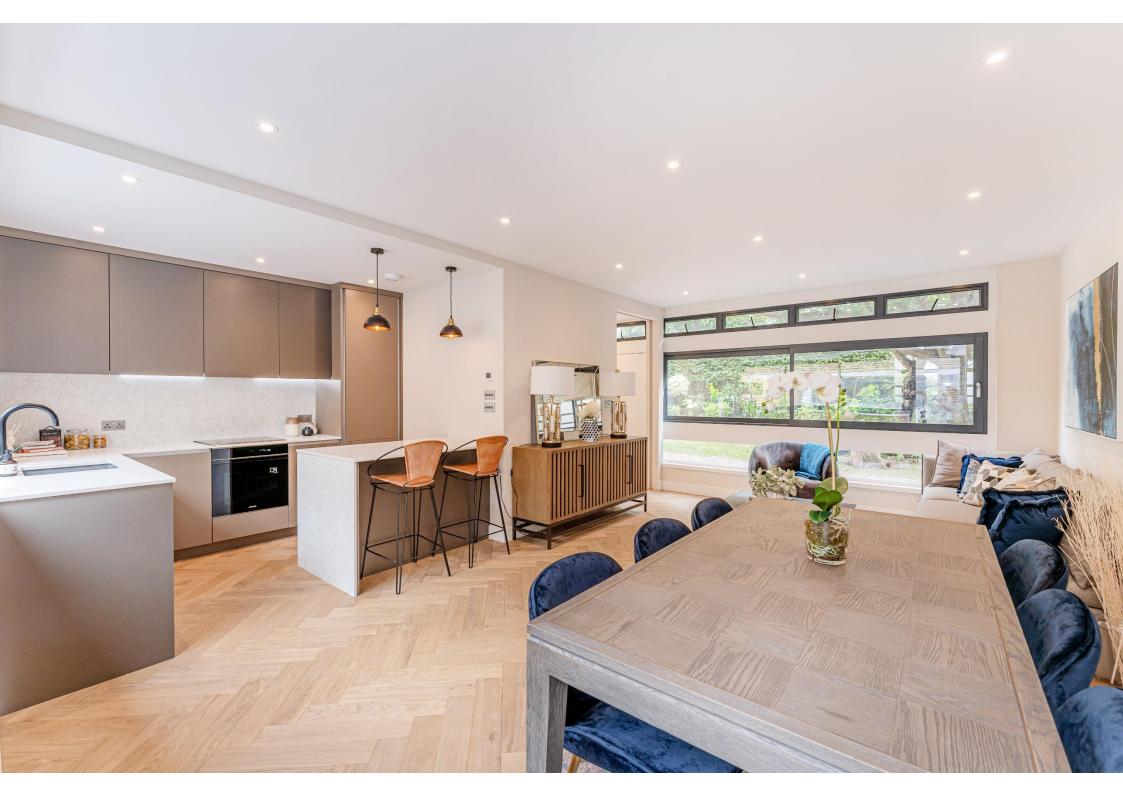

### OAK HILL PARK MEWS, HAMPSTEAD VILLAGE NW3

This rarely available, beautifully presented 3 bedroom mews house is set within an exclusive mews within the tranquil and extensive grounds of the private Oak Hill Park Estate. Located off Frognal, and in the heart of Hampstead Village, this 1,204 sq ft/111.8 sq m house is presented in excellent decorative condition having just been the subject of an extensive and comprehensive programme of refurbishment. The house offers bright, well planned and modern accommodation with the principle bedroom including an en-suite bathroom occupying the entire top floor. There are an additional 2 double bedrooms and a family bathroom on the first floor and the ground floor offers open plan living with a kitchen, lounge and WC opening onto a well designed patio space. With mirrors to enhance the natural light and planters to accommodate plants and shrubs, the patio is a perfect space for outdoor entertaining.

The fittings are all of an extremely high standard with Lusso stone sanitary ware in all bathrooms, herringbone parquet wooden flooring on the ground floor and Italian Guzzini Fontana wardrobes in all bedrooms. The kitchen is British made Kesseler, with a Silestone quartz worktop, top of the range SMEG kitchen appliances and a VANTO 4-in-1 instant hot and filtered drinking water tap. The house also benefits from both underfloor heating on the ground floor and in all bathrooms and a Nest temperature control system. There is also secure, allocated underground parking and storage space. Additional garage / parking spaces are available to purchase separately if required.
Communal outdoor spaces includes both the private mews garden and the Oak Hill Park Estate grounds. The Oak Hill Park Mews is only 0.3 of a mile from the shops, restaurants and cafes of Hampstead High Street and a short walk from Hampstead Heath. Tube (Hampstead, Finchley Road and West Hampstead), and other transportation links, are all located within easy walking distance.