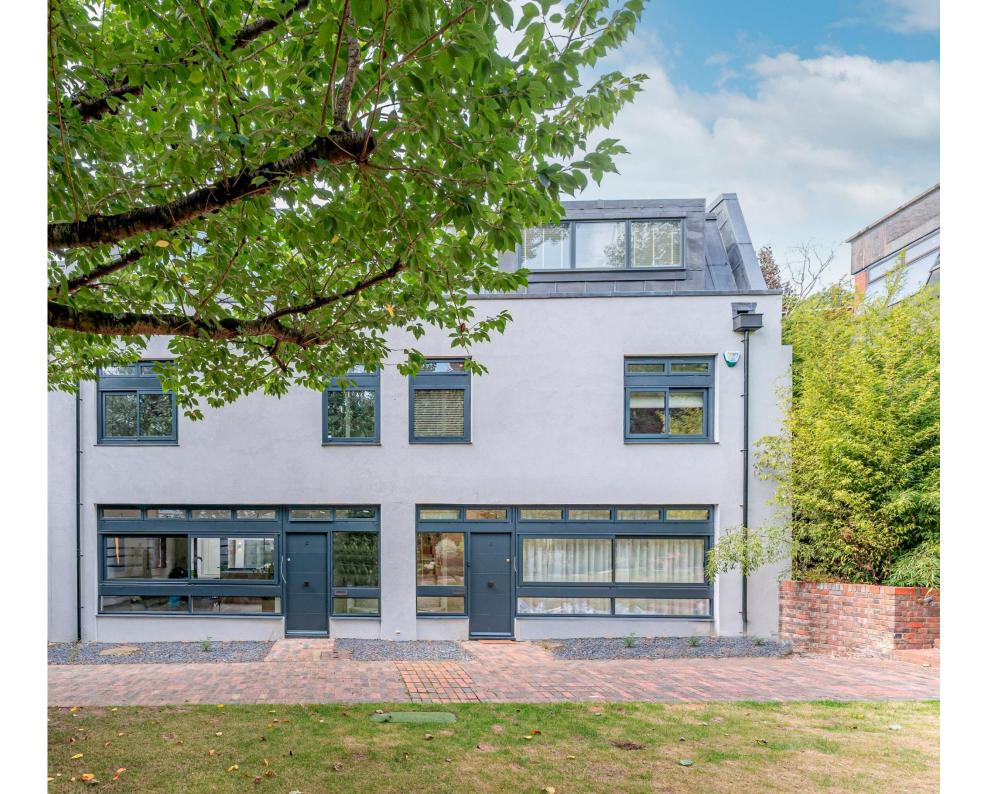

### OAK HILL PARK MEWS, HAMPSTEAD VILLAGE NW3

This rarely available, beautifully presented 3 bedroom mews house is set within an exclusive mews within the tranquil and extensive grounds of the private Oak Hill Park Estate. Located off Frognal, and in the heart of Hampstead Village, this 1,204 sq ft/111.8 sq m house is presented in excellent decorative condition having just been the subject of an extensive and comprehensive programme of refurbishment. The house offers bright, well planned and modern accommodation with the principle bedroom including an en-suite bathroom occupying the entire top floor. There are an additional 2 double bedrooms and a family bathroom on the first floor and the ground floor offers open plan living with a kitchen, lounge and WC opening onto a well designed patio space. With mirrors to enhance the natural light and planters to accommodate plants and shrubs, the patio is a perfect space for outdoor entertaining.