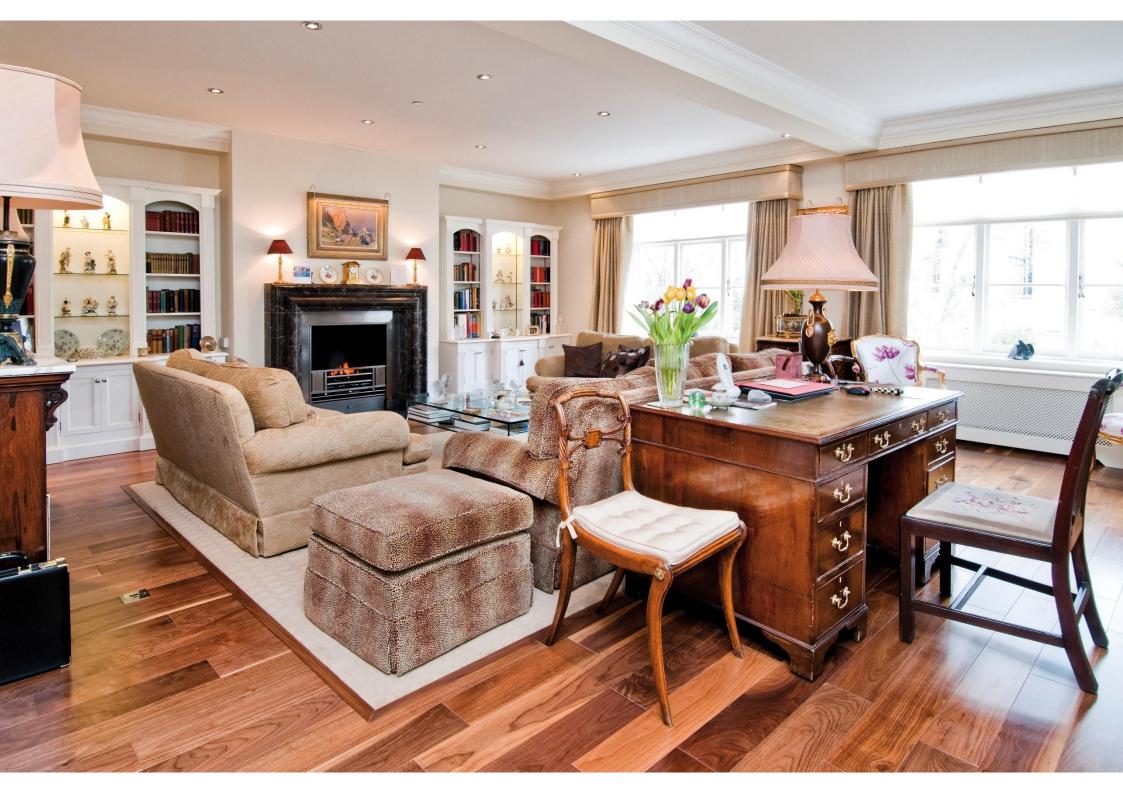

## CHARLES LANE, ST JOHN'S WOOD, LONDON NW8

A beautifully refurbished three floor house located in a quiet cobbled mews immediately off St John's Wood High Street. The house is presented in excellent decorative condition throughout and features an impressive first floor double reception room as well as a fabulous kitchen/study/library area. The owners rent a garage opposite the house, together with a section of garden, and it may be possible to take over this license by separate agreement.

## **ACCOMMODATION AND AMENITIES:**

Double Reception Room, Kitchen/Breakfast Room, 2 Bedrooms, 1 Ensuite Bathroom, 1 Ensuite Shower Room, Study/Library, Guest Cloakroom, Garage/Gym, Quiet Cobbled Mews, 100 yards from St John's Wood High Street, Gas Fires, Glass Panelling to both bathrooms, Designer Wardrobes, Automatic irrigation system to the first floor planting area, American walnut wood floor to the whole of the first floor.