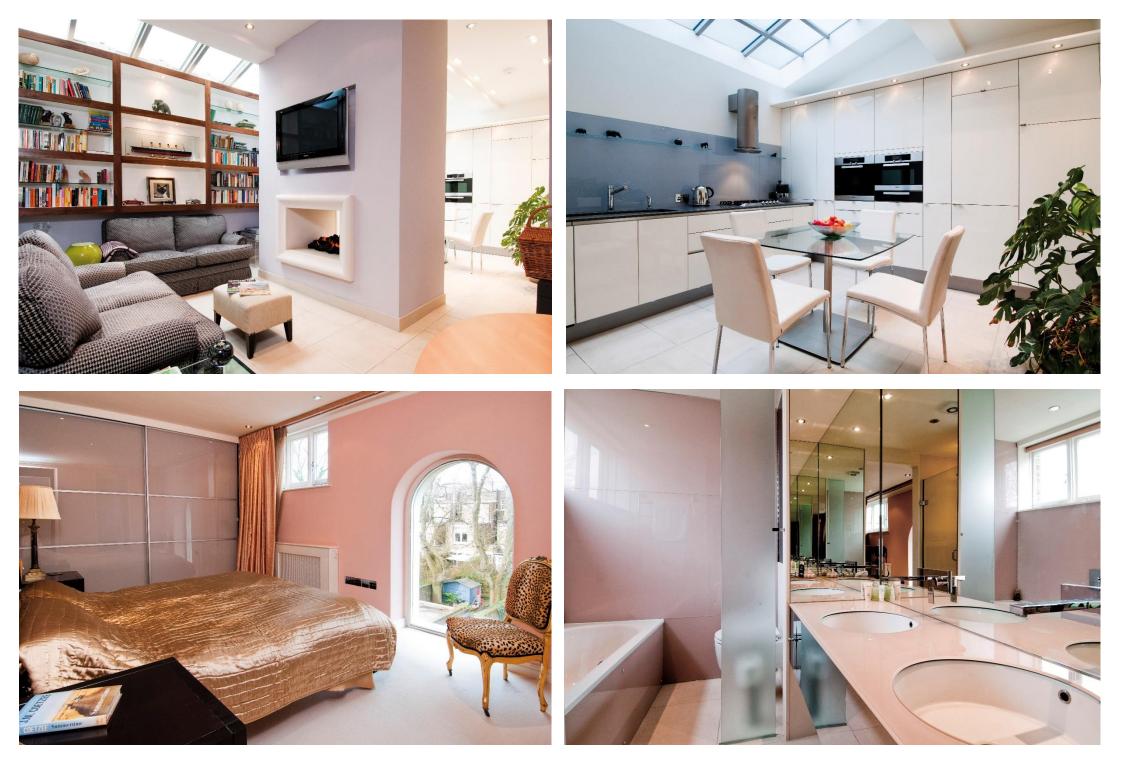

## CHARLES LANE, ST JOHN'S WOOD, LONDON NW8

A beautifully refurbished three floor house located in a quiet cobbled mews immediately off St John's Wood High Street. The house is presented in excellent decorative condition throughout and features an impressive first floor double reception room as well as a fabulous kitchen/study/library area. The owners rent a garage opposite the house, together with a section of garden, and it may be possible to take over this license by separate agreement.

## **ACCOMMODATION AND AMENITIES:**

Double Reception Room, Kitchen/Breakfast Room, 2 Bedrooms, 1 Ensuite Bathroom, 1 Ensuite Shower Room, Study/Library, Guest Cloakroom, Garage/Gym, Quiet Cobbled Mews, 100 yards from St John's Wood High Street, Gas Fires, Glass Panelling to both bathrooms, Designer Wardrobes, Automatic irrigation system to the first floor planting area, American walnut wood floor to the whole of the first floor.