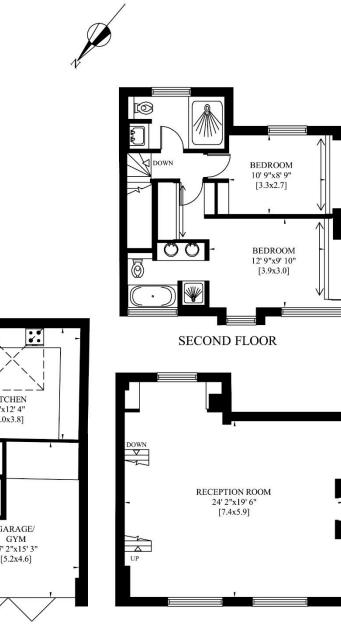

## 10 CHARLES LANE LONDON NW8

Gross Internal Area:162 Sq. metresIncluding Under 1.5m High1749 Sq.feet

FIRST FLOOR

**GROUND FLOOR** 

O)