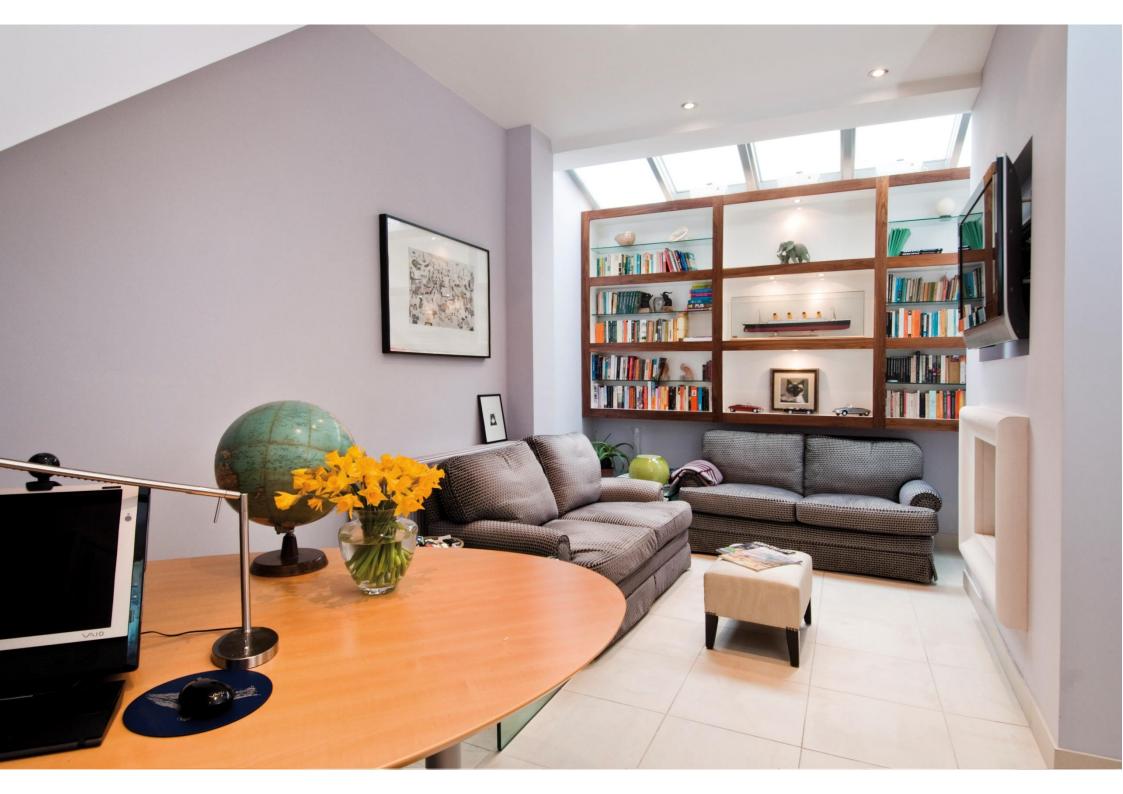

## CHARLES LANE, ST JOHN'S WOOD, LONDON NW8

A beautifully refurbished three floor house located in a quiet cobbled mews immediately off St John's Wood High Street. The house is presented in excellent decorative condition throughout and features an impressive first floor double reception room as well as a fabulous kitchen/study/library area. The owners rent a garage opposite the house, together with a section of garden, and it may be possible to take over this license by separate agreement.

## **ACCOMMODATION AND AMENITIES:**

Double Reception Room, Kitchen/Breakfast Room, 2 Bedrooms, 1 Ensuite Bathroom, 1 Ensuite Shower Room, Study/Library, Guest Cloakroom, Garage/Gym, Quiet Cobbled Mews, 100 yards from St John's Wood High Street, Gas Fires, Glass Panelling to both bathrooms, Designer Wardrobes, Automatic irrigation system to the first floor planting area, American walnut wood floor to the whole of the first floor.