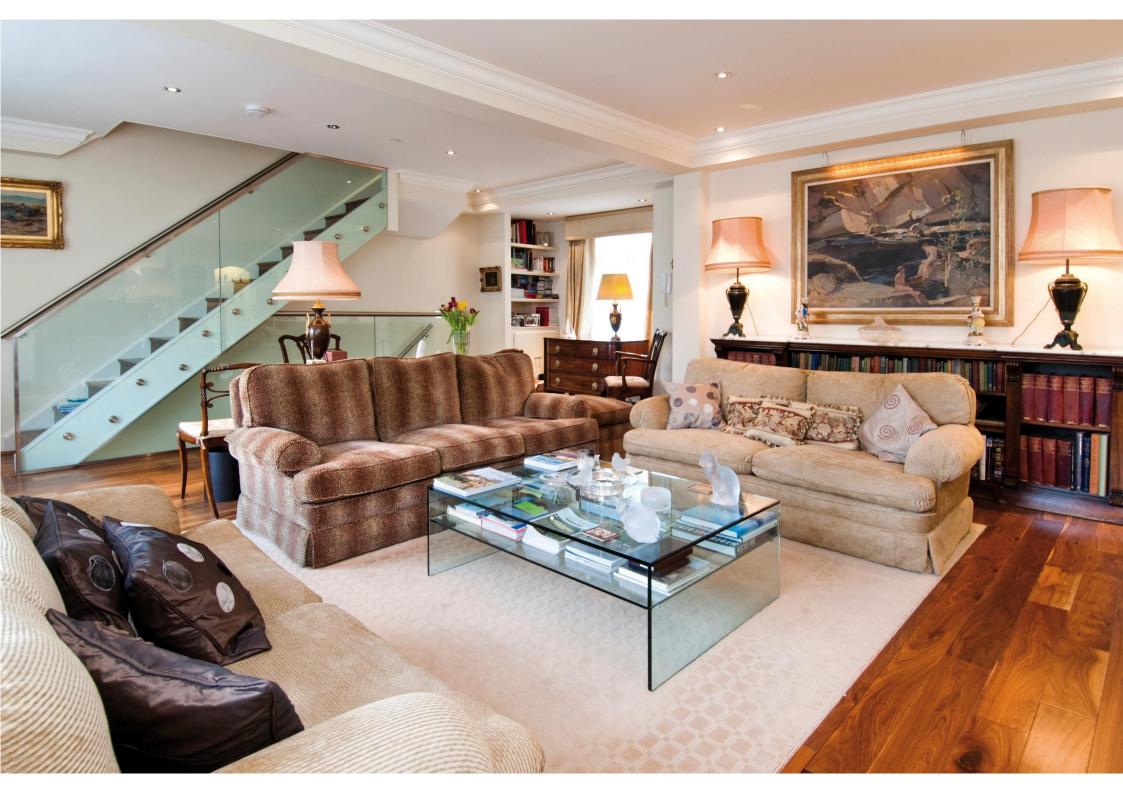

## CHARLES LANE, ST JOHN'S WOOD, LONDON NW8

A beautifully refurbished three floor house located in a quiet cobbled mews immediately off St John's Wood High Street. The house is presented in excellent decorative condition throughout and features an impressive first floor double reception room as well as a fabulous kitchen/study/library area. The owners rent a garage opposite the house, together with a section of garden, and it may be possible to take over this license by separate agreement.

## **ACCOMMODATION AND AMENITIES:**

Double Reception Room, Kitchen/Breakfast Room, 2 Bedrooms, 1 Ensuite Bathroom, 1 Ensuite Shower Room, Study/Library, Guest Cloakroom, Garage/Gym, Quiet Cobbled Mews, 100 yards from St John's Wood High Street, Gas Fires, Glass Panelling to both bathrooms, Designer Wardrobes, Automatic irrigation system to the first floor planting area, American walnut wood floor to the whole of the first floor.