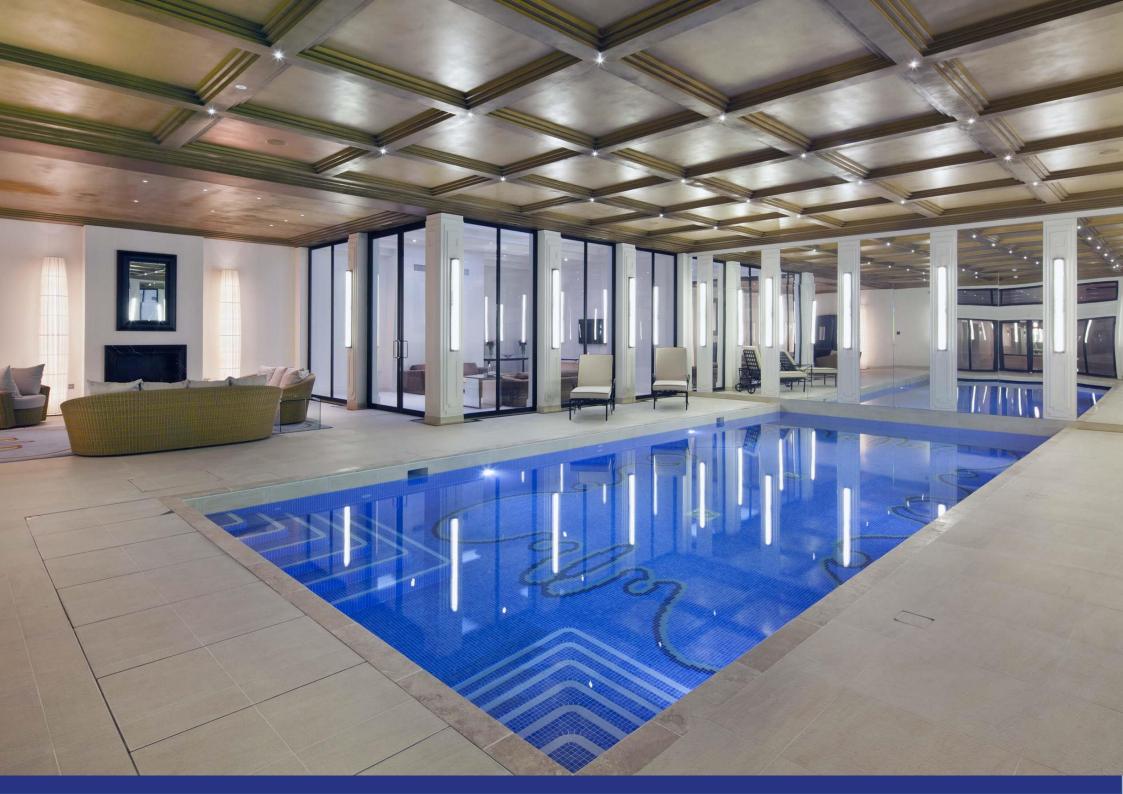

At basement level there is an indoor swimming pool, sauna, gym, games room and cinema, and on the upper floors are two beautiful reception rooms, perfect for entertaining and dining, a large study and a beautiful modern kitchen with breakfast area. Through the centre of the house runs a large sculptural winding staircase leading to six bedrooms all of which are ensuite and are complemented by ample storage. The house also benefits from a lift services to all floors. Externally to the rear, there is a beautiful landscaped garden which blooms into life in the summertime and a large patio.