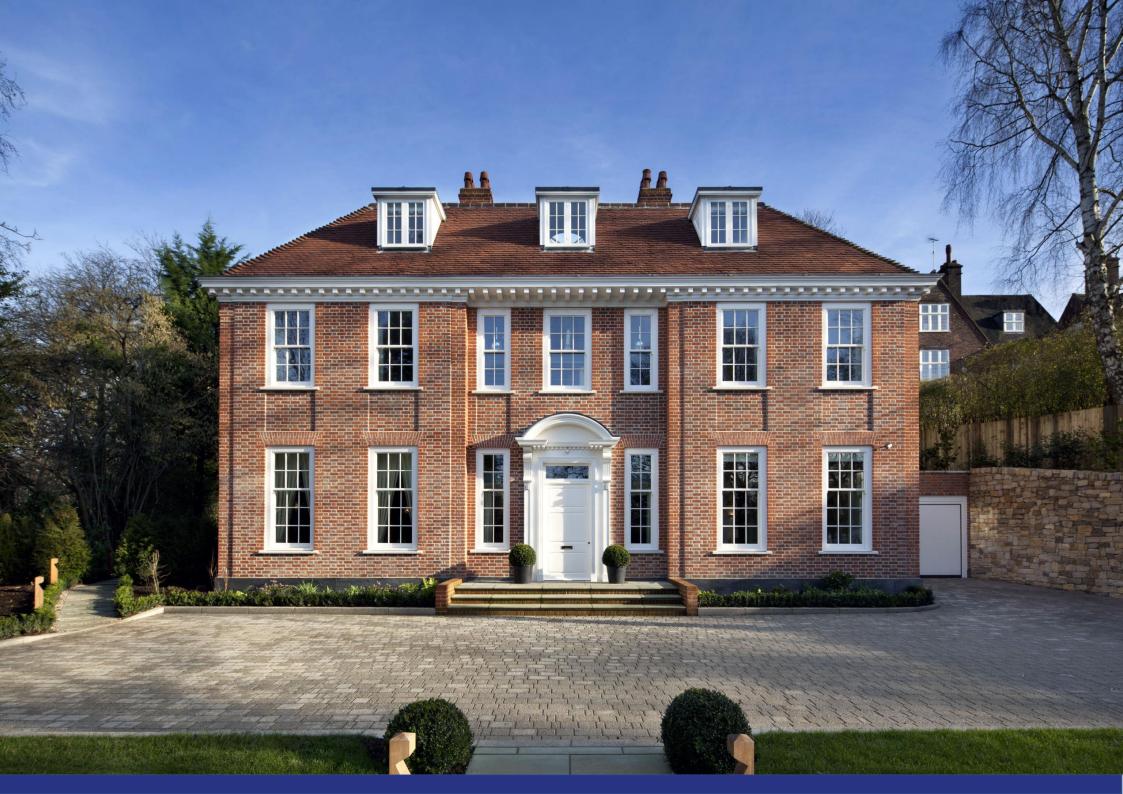

Wildwood Road, Hampstead Garden Suburb London, NW11

This recently refurbished home is situated on the very sought after Wildwood Road which is one of the most prestigious addresses in Hampstead Garden Suburb. The house being very private and is set back behind tall trees with a private gated driveway. Its double fronted red-brick exterior is striking and symmetrical and Internally, the property is characterised by light, airy, and spacious rooms set over four floors.