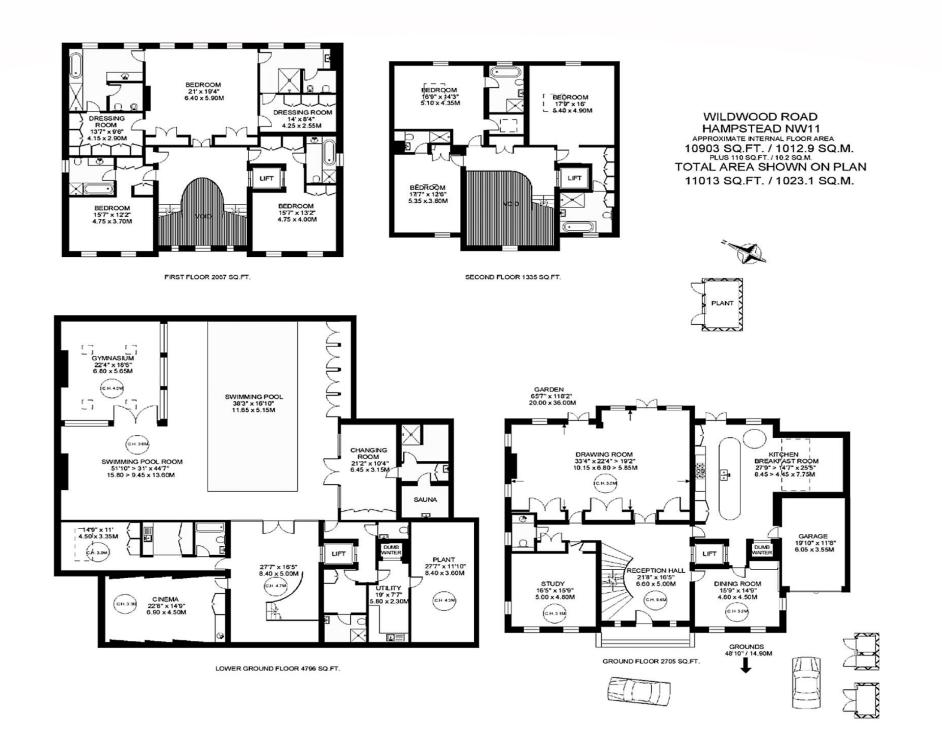

Wildwood Road, Hampstead Garden Suburb London, NW11

This recently refurbished home is situated on the very sought after Wildwood Road which is one of the most prestigious addresses in Hampstead Garden Suburb. The house being very private and is set back behind tall trees with a private gated driveway. Its double fronted red-brick exterior is striking and symmetrical and Internally, the property is characterised by light, airy, and spacious rooms set over four floors.

At basement level there is an indoor swimming pool, sauna, gym, games room and cinema, and on the upper floors are two beautiful reception rooms, perfect for entertaining and dining, a large study and a beautiful modern kitchen with breakfast area. Through the centre of the house runs a large sculptural winding staircase leading to six bedrooms all of which are ensuite and are complemented by ample storage. The house also benefits from a lift services to all floors. Externally to the rear, there is a beautiful landscaped garden which blooms into life in the summertime and a large patio.