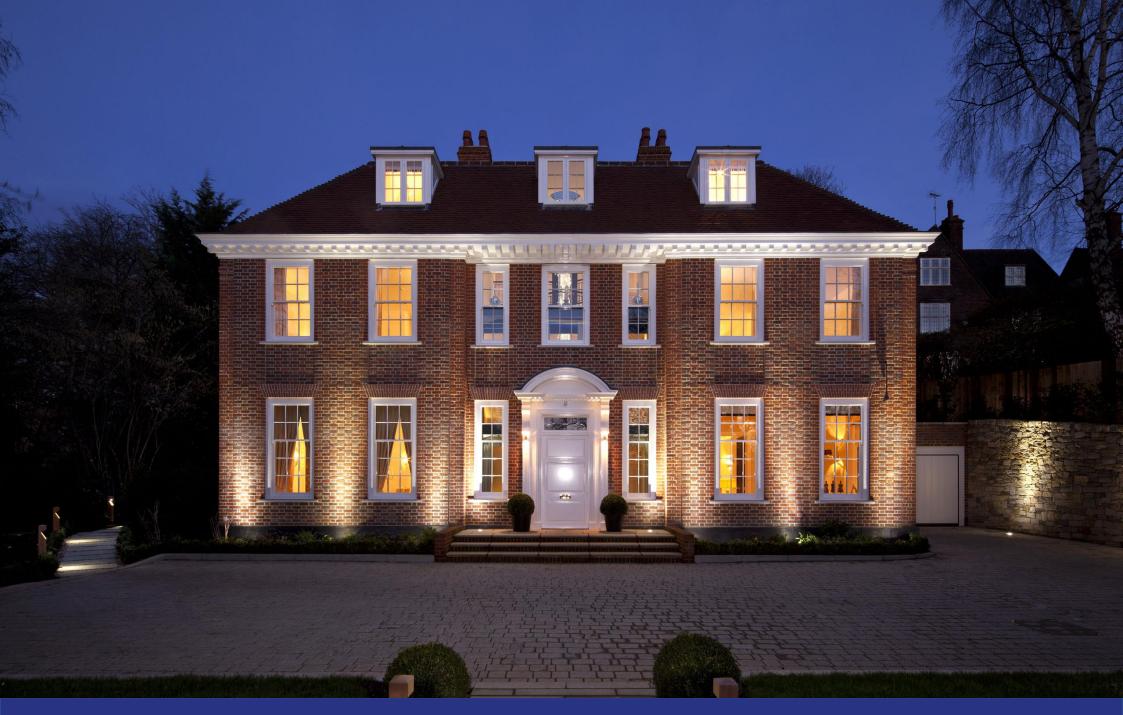

Wildwood Road, Hampstead Garden Suburb London, NW11

This recently refurbished home is situated on the very sought after Wildwood Road which is one of the most prestigious addresses in Hampstead Garden Suburb. The house being very private and is set back behind tall trees with a private gated driveway. Its double fronted red-brick exterior is striking and symmetrical and Internally, the property is characterised by light, airy, and spacious rooms set over four floors.

This house directly faces the Hampstead Heath extension and therefore benefits from leafy views and is well connected with the Northern Line a short walk away and with easy access to major motorways, including the M1, A1M, M25, and M11, for easy travel to London Heathrow, London Luton, London Stansted, and Gatwick international airports.