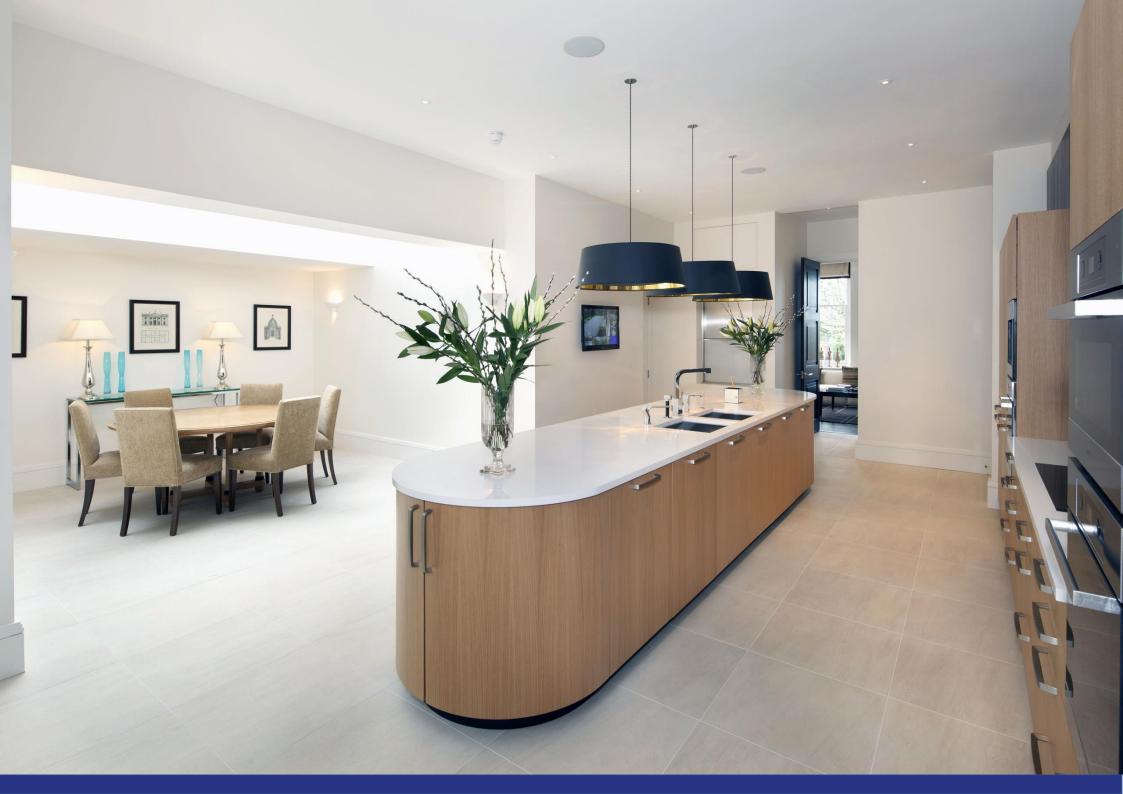

At basement level there is an indoor swimming pool, sauna, gym, games room and cinema, and on the upper floors are two beautiful reception rooms, perfect for entertaining and dining, a large study and a beautiful modern kitchen with breakfast area. Through the centre of the house runs a large sculptural winding staircase leading to six bedrooms all of which are ensuite and are complemented by ample storage. The house also benefits from a lift services to all floors. Externally to the rear, there is a beautiful landscaped garden which blooms into life in the summertime and a large patio.