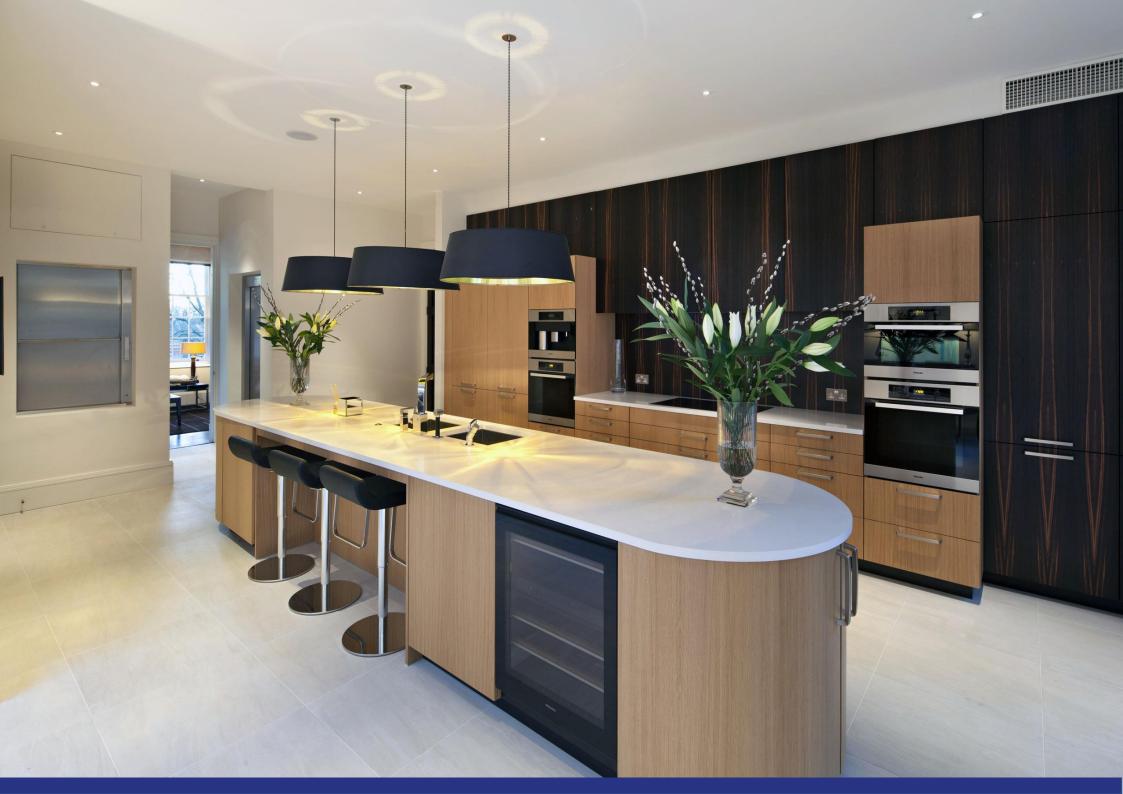

At basement level there is an indoor swimming pool, sauna, gym, games room and cinema, and on the upper floors are two beautiful reception rooms, perfect for entertaining and dining, a large study and a beautiful modern kitchen with breakfast area. Through the centre of the house runs a large sculptural winding staircase leading to six bedrooms all of which are ensuite and are complemented by ample storage. The house also benefits from a lift services to all floors. Externally to the rear, there is a beautiful landscaped garden which blooms into life in the summertime and a large patio.