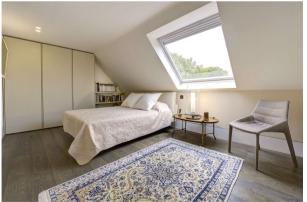

The apartment further benefits from a spectacular 30'10 x 23'8 ft reception/dining room with an open plan kitchen and double doors leading to a 136 Sqft terrace, flooding the property with natural light and offering panoramic views over London skyline. The principal bedroom has an en-suite bathroom, fitted wardrobes and secluded kitchenette, the second double bedroom has fitted wardrobes and an ensuite shower room, The third bedroom is currently being used as an office and benefits an en-suite bathroom.