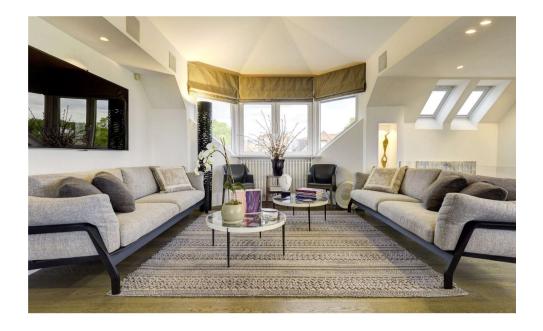

The apartment further benefits from a spectacular 30'10 x 23'8 ft reception/dining room with an open plan kitchen and double doors leading to a 136 Sqft terrace, flooding the property with natural light and offering panoramic views over London skyline. The principal bedroom has an en-suite bathroom, fitted wardrobes and secluded kitchenette, the second double bedroom has fitted wardrobes and an ensuite shower room, The third bedroom is currently being used as an office and benefits an en-suite bathroom.