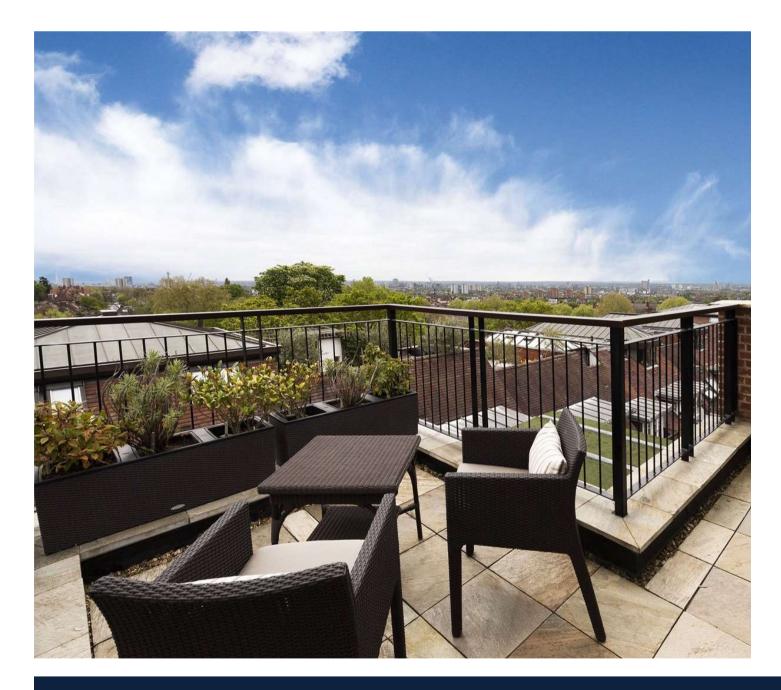

The apartment further benefits from a spectacular 30'10 x 23'8 ft reception/dining room with an open plan kitchen and double doors leading to a 136 Sqft terrace, flooding the property with natural light and offering panoramic views over London skyline. The principal bedroom has an en-suite bathroom, fitted wardrobes and secluded kitchenette, the second double bedroom has fitted wardrobes and an ensuite shower room, The third bedroom is currently being used as an office and benefits an en-suite bathroom.