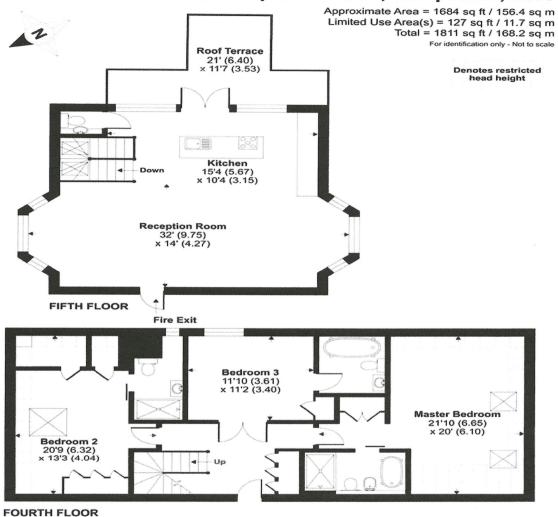

## Kidderpore Avenue, Hampstead, NW3

Floor plan produced in accordance with RICS Property Measurement Standards incorporating International Property Measurement Standards (IPMS2 Residential) © nichecom 2021 Produced for TK (Hampstead) Ltd. REF-788156