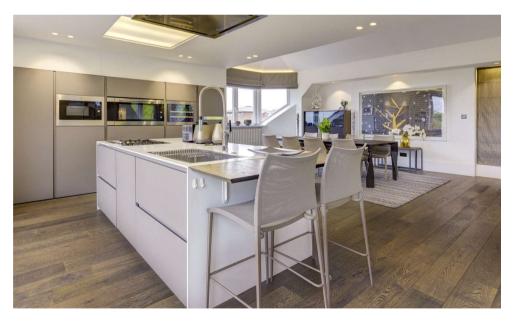

The apartment further benefits from a spectacular 30'10 x 23'8 ft reception/dining room with an open plan kitchen and double doors leading to a 136 Sqft terrace, flooding the property with natural light and offering panoramic views over London skyline. The principal bedroom has an en-suite bathroom, fitted wardrobes and secluded kitchenette, the second double bedroom has fitted wardrobes and an ensuite shower room, The third bedroom is currently being used as an office and benefits an en-suite bathroom.