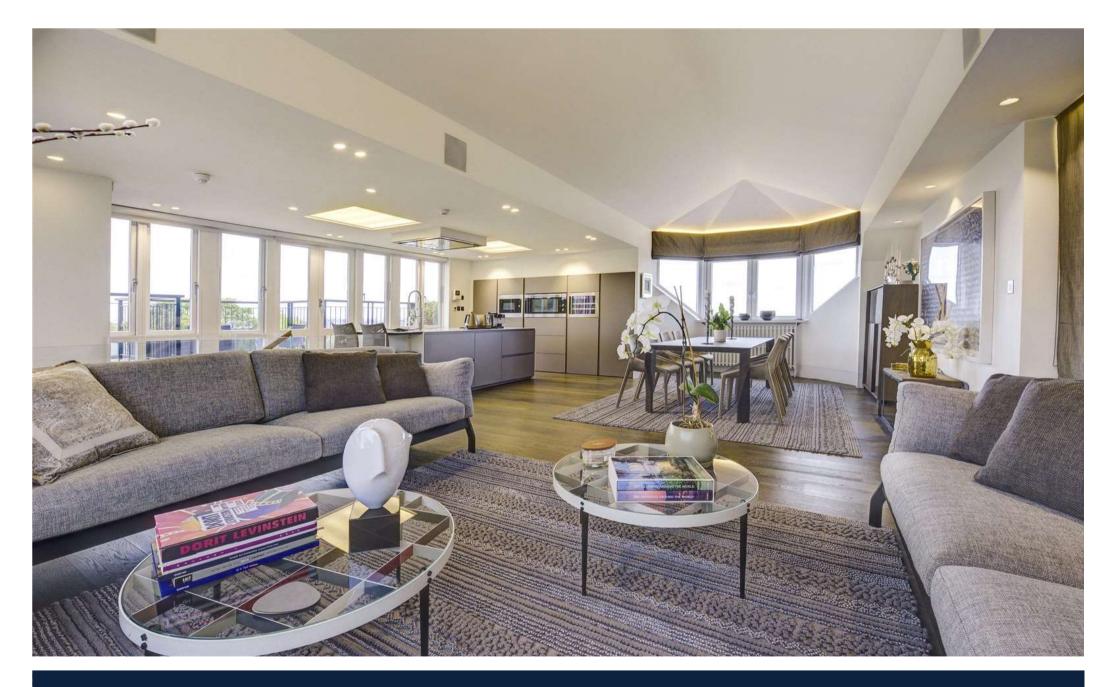

The apartment further benefits from a spectacular 30'10 x 23'8 ft reception/dining room with an open plan kitchen and double doors leading to a 136 Sqft terrace, flooding the property with natural light and offering panoramic views over London skyline. The principal bedroom has an en-suite bathroom, fitted wardrobes and secluded kitchenette, the second double bedroom has fitted wardrobes and an ensuite shower room, The third bedroom is currently being used as an office and benefits an en-suite bathroom.